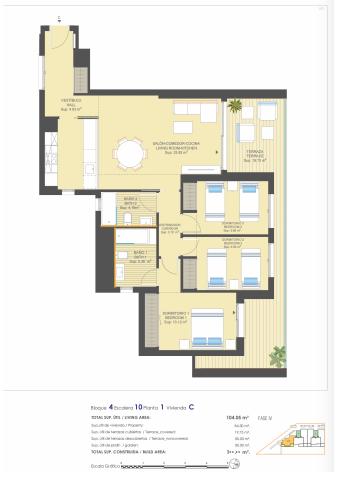

#### **Gallery**

Bloque **4** Escalera **10** Planta **0** Vivienda **C** 

TOTAL SUP. ÚTIL / LIVING AREA:

Sup.útl de vivienda / Property:

Sup. útl de terrazas cublertas / Terrace\_covered:

Sup. útl de terrazas descublertas / Terrace\_noncovered: