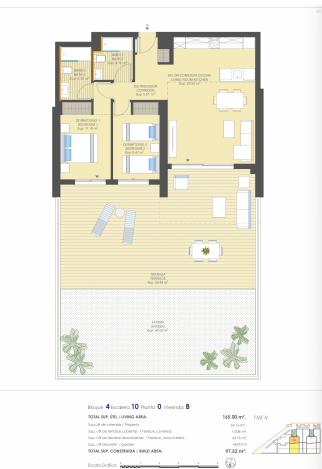

#### **Gallery**

Bloque **4** Escalera **10** Planta **0** Vivienda **C** 

TOTAL SUP. ÚTIL / LIVING AREA:

Sup.útl de vivienda / Property:

Sup. útl de terrazas cublertas / Terrace\_covered:

Sup. útl de terrazas descublertas / Terrace\_noncovered:

Sup. úfil de jardin / garden: TOTAL SUP. CONSTRUIDA / BUILD AREA: 194.86 m². FASE IV 84.30 m². 18.18 m². 97.89 m². 52.49 m².

3

oción, lindes y demás, son los previstos, sujetos a posibles modificaciones por exigencias técnicas, juridicas o comerciales. No se incluye en el precio nation, boundaries and others are those foreseen, subject to possible modifications dua to technical, logal or commercial requirements. Furniture are