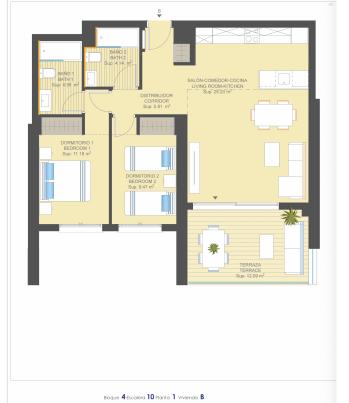

#### **Gallery**

Bloque **4** Escalera **10** Planta **0** Vivienda **C** 

TOTAL SUP. ÚTIL / LIVING AREA:

Sup.útl de vivienda / Property:

Sup. útl de terrazas cublertas / Terrace\_covered:

Sup. útl de terrazas descublertas / Terrace\_noncovered: