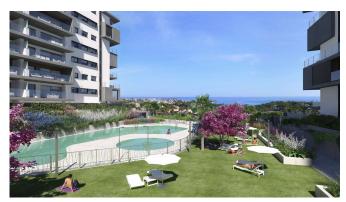

# **Property Information**

Type: Apartment

Number of bathrooms: 2 Number of bedrooms: 3 **Area:** 97.93 m<sup>2</sup>

City: Campoamor

**Property Description** 

Residential complex located very close to La Glea and Marina beach. A great location where you will find harmony between nature and the sea. A spacious garden, a children's playground, a large outdoor swimming pool next to a smaller one for children, an indoor heated swimming pool, as well as a fitness room and, last but not least, a place to park bicycles, will all be found on the property. The pool area will have a garden with a sunbathing area, where showers will also be installed. A poolside lounge and an indoor Chill Out area will also be available - ideal for family and friends gatherings.

#### **Advantages**

Sea view

Close to the sea

Gated community

Shared pool

Parking

Balcony/Terrace

Elevator