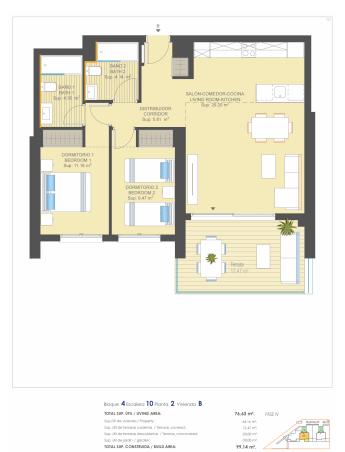

#### **Gallery**

Bloque **4** Escalera **10** Planta **0** Vivienda **C** 

TOTAL SUP. ÚTIL / LIVING AREA:

Sup.útl de vivienda / Property:

Sup. útl de terrazas cublertas / Terrace\_covered:

Sup. útl de terrazas descublertas / Terrace\_noncovered: