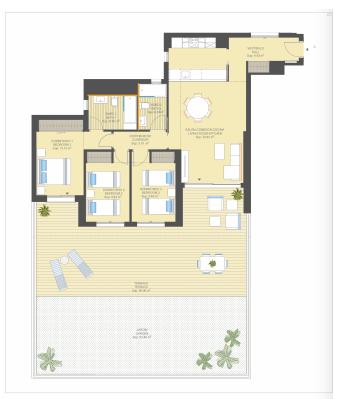

#### **Gallery**

Bloque **4** Escalera **10** Planta **0** Vivienda **C** 

TOTAL SUP. ÚTIL / LIVING AREA:

Sup.útl de vivienda / Property:

Sup. útl de terrazas cublertas / Terrace\_covered:

Sup. útl de terrazas descublertas / Terrace\_noncovered:

Sup. úfil de jardin / garden: TOTAL SUP. CONSTRUIDA / BUILD AREA: 194.86 m². FASE IV 84.30 m². 18.18 m². 97.89 m². 52.49 m².

3

oción, lindes y demás, son los previstos, sujetos a posibles modificaciones por exigencias técnicas, juridicas o comerciales. No se incluye en el precio nation, boundaries and others are those foreseen, subject to possible modifications dua to technical, logal or commercial requirements. Furniture are