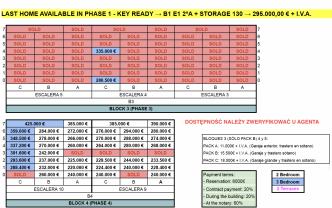

#### **Gallery**

Bloque **4** Escalera **10** Planta **0** Vivienda **C** 

TOTAL SUP. ÚTIL / LIVING AREA:

Sup.útl de vivienda / Property:

Sup. útl de terrazas cublertas / Terrace\_covered:

Sup. útl de terrazas descublertas / Terrace\_noncovered:

Sup. úfil de jardin / garden: TOTAL SUP. CONSTRUIDA / BUILD AREA: 194.86 m². FASE IV 84.30 m². 18.18 m². 97.89 m². 52.49 m².

3

oción, lindes y demás, son los previstos, sujetos a posibles modificaciones por exigencias técnicas, juridicas o comerciales. No se incluye en el precio nation, boundaries and others are those foreseen, subject to possible modifications dua to technical, logal or commercial requirements. Furniture are