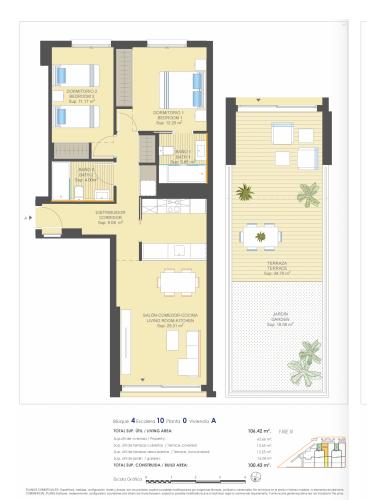

#### **Gallery**

Bloque **4** Escalera **10** Planta **0** Vivienda **C** 

TOTAL SUP. ÚTIL / LIVING AREA:

Sup.útl de vivienda / Property:

Sup. útl de terrazas cublertas / Terrace\_covered:

Sup. útl de terrazas descublertas / Terrace\_noncovered:

Sup. úfil de jardin / garden: TOTAL SUP. CONSTRUIDA / BUILD AREA: 194.86 m². FASE IV 84.30 m². 18.18 m². 97.89 m². 52.49 m².

3

oción, lindes y demás, son los previstos, sujetos a posibles modificaciones por exigencias técnicas, juridicas o comerciales. No se incluye en el precio nation, boundaries and others are those foreseen, subject to possible modifications dua to technical, logal or commercial requirements. Furniture are