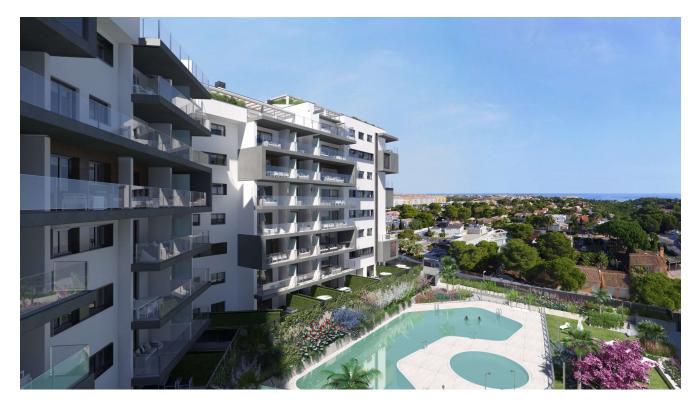

# **Property Information**

Type: Apartment

Number of bathrooms: 2 Number of bedrooms: 3 **Area:** 97.93 m<sup>2</sup>

City: Campoamor

**Property Description** 

Residential complex located very close to La Glea and Marina beach. A great location where you will find harmony between nature and the sea. A spacious garden, a children's playground, a large outdoor swimming pool next to a smaller one for children, an indoor heated swimming pool, as well as a fitness room and, last but not least, a place to park bicycles, will all be found on the property. The pool area will have a garden with a sunbathing area, where showers will also be installed. A poolside lounge and an indoor Chill Out area will also be available - ideal for family and friends gatherings.

#### **Advantages**

Sea view

Close to the sea

Gated community

Shared pool

Parking

Balcony/Terrace

Elevator