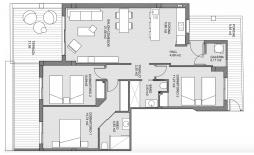

#### Gallery

|    | - 1        | N°  | V/R | AB    | Tipo | JARDÍN     | SOLARIUM   | N° P.GARAJE | BAÑOS | HABITACIONES | PRECIO       | PORCHE    | TERRAZA   | VIVIENDA   | ENTREGA |
|----|------------|-----|-----|-------|------|------------|------------|-------------|-------|--------------|--------------|-----------|-----------|------------|---------|
| ١. | _          | 119 | V   | ABIII | PB   |            |            |             |       |              | VENDIDA      |           |           |            | nov-25  |
| Ī  | aso        |     | ٧   | ABIII | 1    |            |            |             |       |              | VENDIDA      |           |           |            | nov-25  |
| b  | œ          |     | ٧   | ABIII | PB   |            |            |             |       |              | VENDIDA      |           |           |            | nov-25  |
| ľ  | 9          |     | ٧   | ABIII | 1    |            |            |             |       |              | VENDIDA      |           |           |            | nov-25  |
| 1  | ≡ I        | 123 |     | ABIII | 2    |            | 118,49 m2. | 123-T123    | 2     | 3            | 480.000,00 € |           | 99,05 m2. | 117,57 m2. | nov-25  |
| ŀ  | 등[         | 124 |     | ABIII | PB   | 82,16 m2.  |            | 124-T124    | 2     | 2            | 295.000,00 € | 17,21 m2. |           | 80,05 m2.  | nov-25  |
| 1  | ea [       | 125 |     | ABIII | 1    |            |            | 125-T125    | 2     | 2            | 264.000,00 € |           | 17,82 m2. | 79,97 m2.  | nov-25  |
| n. | <b>a</b> [ | 126 |     | ABIII | 2    |            | 75,42 m2.  | 126-T126    | 2     | 2            | 370.000,00 € |           | 12,47 m2. | 80,06 m2.  | nov-25  |
| Ľ  | 9          | 127 |     | ABIII | PB   | 108,55 m2. |            | 127-T127    | 2     | 2            | 295.000,00 € | 17,20 m2. |           | 80,05 m2.  | nov-25  |
| ľ  | ₩[         | 128 |     | ABIII | 1    |            |            | 128-T128    | 2     | 2            | 280.000,00 € |           | 17,84 m2. | 80,05 m2.  | nov-25  |
| ŀ  | ∢[         | 129 |     | ABIII | 2    |            | 75,36 m2.  | 129-T129    | 2     | 2            | 370.000,00 € |           | 12,47 m2. | 80,02 m2.  | nov-25  |
| ľ  | ᄓ          | 130 |     | ABIII | PB   | 99,83 m2.  |            | 130-T130    | 2     | 3            | 320.000,00 € | 17,43 m2. |           | 97,45 m2.  | nov-25  |
| l  | ٥          |     | >   | ABIII | 1    |            |            |             |       |              | VENDIDA      |           |           |            | nov-25  |
|    |            |     | >   | ABIII | 2    |            |            |             |       |              | VENDIDA      |           |           |            | nov-25  |
| ľ  | 밇          |     | ٧   | ABIII | PB   |            |            |             |       |              | VENDIDA      |           |           |            | nov-25  |
|    | Ž.         |     | ٧   | ABIII | -1   |            |            |             |       |              | VENDIDA      |           |           |            | nov-25  |
| ľ  | -          |     | ٧   | ABIII | 2    |            |            |             |       |              | VENDIDA      |           |           |            | nov-25  |