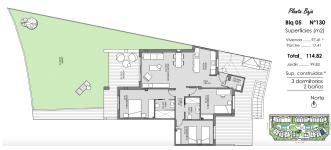

#### Gallery

|    | - 1        | N°  | V/R | AB    | Tipo | JARDÍN     | SOLARIUM   | N° P.GARAJE | BAÑOS | HABITACIONES | PRECIO       | PORCHE    | TERRAZA   | VIVIENDA   | ENTREGA |
|----|------------|-----|-----|-------|------|------------|------------|-------------|-------|--------------|--------------|-----------|-----------|------------|---------|
| ١. | _          | 119 | V   | ABIII | PB   |            |            |             |       |              | VENDIDA      |           |           |            | nov-25  |
| Ī  | aso        |     | ٧   | ABIII | 1    |            |            |             |       |              | VENDIDA      |           |           |            | nov-25  |
| b  | œ          |     | ٧   | ABIII | PB   |            |            |             |       |              | VENDIDA      |           |           |            | nov-25  |
| ľ  | 9          |     | ٧   | ABIII | 1    |            |            |             |       |              | VENDIDA      |           |           |            | nov-25  |
| 1  | ≡ I        | 123 |     | ABIII | 2    |            | 118,49 m2. | 123-T123    | 2     | 3            | 480.000,00 € |           | 99,05 m2. | 117,57 m2. | nov-25  |
| ŀ  | 등[         | 124 |     | ABIII | PB   | 82,16 m2.  |            | 124-T124    | 2     | 2            | 295.000,00 € | 17,21 m2. |           | 80,05 m2.  | nov-25  |
| 1  | ea [       | 125 |     | ABIII | 1    |            |            | 125-T125    | 2     | 2            | 264.000,00 € |           | 17,82 m2. | 79,97 m2.  | nov-25  |
| n. | <b>a</b> [ | 126 |     | ABIII | 2    |            | 75,42 m2.  | 126-T126    | 2     | 2            | 370.000,00 € |           | 12,47 m2. | 80,06 m2.  | nov-25  |
| Ľ  | 9          | 127 |     | ABIII | PB   | 108,55 m2. |            | 127-T127    | 2     | 2            | 295.000,00 € | 17,20 m2. |           | 80,05 m2.  | nov-25  |
| ľ  | ₩[         | 128 |     | ABIII | 1    |            |            | 128-T128    | 2     | 2            | 280.000,00 € |           | 17,84 m2. | 80,05 m2.  | nov-25  |
| ŀ  | ∢[         | 129 |     | ABIII | 2    |            | 75,36 m2.  | 129-T129    | 2     | 2            | 370.000,00 € |           | 12,47 m2. | 80,02 m2.  | nov-25  |
| ľ  | ᄓ          | 130 |     | ABIII | PB   | 99,83 m2.  |            | 130-T130    | 2     | 3            | 320.000,00 € | 17,43 m2. |           | 97,45 m2.  | nov-25  |
| l  | ٥          |     | >   | ABIII | 1    |            |            |             |       |              | VENDIDA      |           |           |            | nov-25  |
|    |            |     | >   | ABIII | 2    |            |            |             |       |              | VENDIDA      |           |           |            | nov-25  |
| ľ  | 밇          |     | ٧   | ABIII | PB   |            |            |             |       |              | VENDIDA      |           |           |            | nov-25  |
|    | Ž.         |     | ٧   | ABIII | -1   |            |            |             |       |              | VENDIDA      |           |           |            | nov-25  |
| ľ  | -          |     | ٧   | ABIII | 2    |            |            |             |       |              | VENDIDA      |           |           |            | nov-25  |