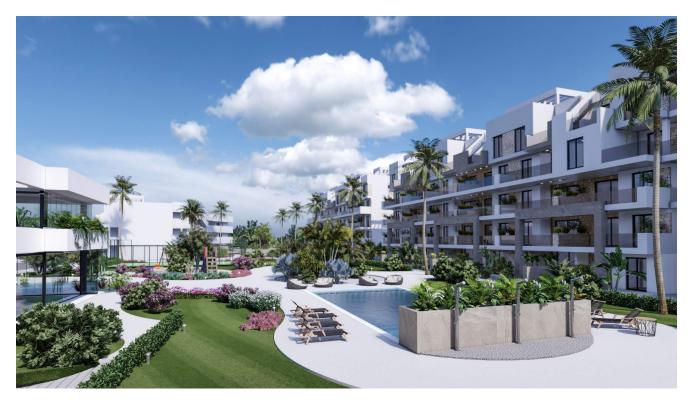

# **Property Information**

Type: Apartment

Number of bathrooms: 2 Number of bedrooms: 3 **Area:** 97.45 m<sup>2</sup> **City:** El Raso

**Property Description** 

A private residential complex of 135 two- and three-bedroom homes designed in a minimalist manner and with high quality standards, its modern architecture harmonises with large open spaces, nature and pools, offering a unique and peaceful atmosphere.

A step forward, the complex includes an enclosed gym/spa overlooking the green areas, swimming pools and, from the terrace, views of the La Mata salt lagoon, paddle tennis court, etc. In addition, thanks to the five levels of some of the blocks that make up the development, all facing south, the luxury penthouses also include a fully equipped kitchen for solariums, an outdoor shower (hot/cold water) and a jacuzzi area to complete the unique experience of living against the backdrop of an exceptional and unique natural environment.

## **Advantages**

Air conditioning

Close to the sea

Gated community

Shared pool

Parking