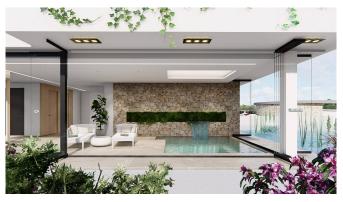

# **Property Information**

Type: Apartment

Number of bathrooms: 2 Number of bedrooms: 3 **Area:** 97.45 m<sup>2</sup> **City:** El Raso

**Property Description** 

A private residential complex of 135 two- and three-bedroom homes designed in a minimalist manner and with high quality standards, its modern architecture harmonises with large open spaces, nature and pools, offering a unique and peaceful atmosphere.

A step forward, the complex includes an enclosed gym/spa overlooking the green areas, swimming pools and, from the terrace, views of the La Mata salt lagoon, paddle tennis court, etc. In addition, thanks to the five levels of some of the blocks that make up the development, all facing south, the luxury penthouses also include a fully equipped kitchen for solariums, an outdoor shower (hot/cold water) and a jacuzzi area to complete the unique experience of living against the backdrop of an exceptional and unique natural environment.