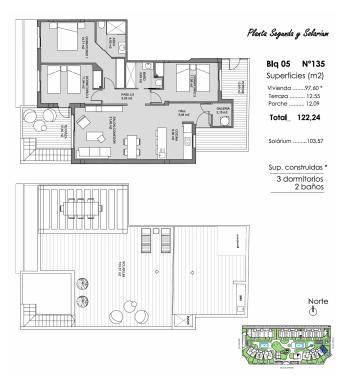

#### Gallery

|    | - 1        | N°  | V/R | AB    | Tipo | JARDÍN     | SOLARIUM   | N° P.GARAJE | BAÑOS | HABITACIONES | PRECIO       | PORCHE    | TERRAZA   | VIVIENDA   | ENTREGA |
|----|------------|-----|-----|-------|------|------------|------------|-------------|-------|--------------|--------------|-----------|-----------|------------|---------|
| ١. | _          | 119 | V   | ABIII | PB   |            |            |             |       |              | VENDIDA      |           |           |            | nov-25  |
| Ī  | aso        |     | ٧   | ABIII | 1    |            |            |             |       |              | VENDIDA      |           |           |            | nov-25  |
| b  | œ          |     | ٧   | ABIII | PB   |            |            |             |       |              | VENDIDA      |           |           |            | nov-25  |
| ľ  | 9          |     | ٧   | ABIII | 1    |            |            |             |       |              | VENDIDA      |           |           |            | nov-25  |
| 1  | ≡ I        | 123 |     | ABIII | 2    |            | 118,49 m2. | 123-T123    | 2     | 3            | 480.000,00 € |           | 99,05 m2. | 117,57 m2. | nov-25  |
| ŀ  | 등[         | 124 |     | ABIII | PB   | 82,16 m2.  |            | 124-T124    | 2     | 2            | 295.000,00 € | 17,21 m2. |           | 80,05 m2.  | nov-25  |
| 1  | ea [       | 125 |     | ABIII | 1    |            |            | 125-T125    | 2     | 2            | 264.000,00 € |           | 17,82 m2. | 79,97 m2.  | nov-25  |
| n. | <b>a</b> [ | 126 |     | ABIII | 2    |            | 75,42 m2.  | 126-T126    | 2     | 2            | 370.000,00 € |           | 12,47 m2. | 80,06 m2.  | nov-25  |
| Ľ  | 9          | 127 |     | ABIII | PB   | 108,55 m2. |            | 127-T127    | 2     | 2            | 295.000,00 € | 17,20 m2. |           | 80,05 m2.  | nov-25  |
| ľ  | ₩[         | 128 |     | ABIII | 1    |            |            | 128-T128    | 2     | 2            | 280.000,00 € |           | 17,84 m2. | 80,05 m2.  | nov-25  |
| ŀ  | ∢[         | 129 |     | ABIII | 2    |            | 75,36 m2.  | 129-T129    | 2     | 2            | 370.000,00 € |           | 12,47 m2. | 80,02 m2.  | nov-25  |
| ľ  | ᄓ          | 130 |     | ABIII | PB   | 99,83 m2.  |            | 130-T130    | 2     | 3            | 320.000,00 € | 17,43 m2. |           | 97,45 m2.  | nov-25  |
| l  | ٥          |     | >   | ABIII | 1    |            |            |             |       |              | VENDIDA      |           |           |            | nov-25  |
|    |            |     | >   | ABIII | 2    |            |            |             |       |              | VENDIDA      |           |           |            | nov-25  |
| ľ  | 밇          |     | ٧   | ABIII | PB   |            |            |             |       |              | VENDIDA      |           |           |            | nov-25  |
|    | Ž.         |     | ٧   | ABIII | -1   |            |            |             |       |              | VENDIDA      |           |           |            | nov-25  |
| ľ  | -          |     | ٧   | ABIII | 2    |            |            |             |       |              | VENDIDA      |           |           |            | nov-25  |