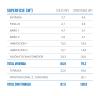

TIPO SUITE COMEDOR

TIPO SUITE DESPACHO

TIPO SUITE SALÓN

| UPERFICIE (M <sup>2</sup> ) | UTILES (MP) | CENSTRUEA OVE |
|-----------------------------|-------------|---------------|
| ENTRADA                     | 3.7         | 4,5           |
| PASILLO                     | 2,1         | 2,6           |
| BAÑO 1                      | 4,7         | 5,7           |
| BAÑO 2                      | 2,5         | 3,1           |
| HABITACIÓN 1                | 15,5        | 18,9          |
| SALÓN                       | 12,1        | 14.8          |
| COMEDOR/COCINA              | 24,3        | 26,6          |
| ITAL VIVIENDA               | 64,9        | 78,2          |
| TERRAZA                     | 22,6        | 29.6          |
| PROPORCIONAL Z. COMUNES     |             | 30,1          |
| TAL CON TERRAZA             | 87,5        | 138.9         |