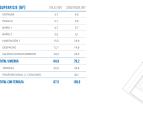

TIPO SUITE COMEDOR

TIPO SUITE DESPACHO

TIPO SUITE SALÓN

| UPERFICIE (M <sup>2</sup> ) | UTILES (MP) | CENSTRUEA OVE |
|-----------------------------|-------------|---------------|
| ENTRADA                     | 3.7         | 4,5           |
| PASILLO                     | 2,1         | 2,6           |
| BAÑO 1                      | 4,7         | 5,7           |
| BAÑO 2                      | 2,5         | 3,1           |
| HABITACIÓN 1                | 15,5        | 18,9          |
| SALÓN                       | 12,1        | 14.8          |
| COMEDOR/COCINA              | 24,3        | 26,6          |
| ITAL VIVIENDA               | 64,9        | 78,2          |
| TERRAZA                     | 22,6        | 29.6          |
| PROPORCIONAL Z. COMUNES     |             | 30,1          |
| TAL CON TERRAZA             | 87,5        | 138.9         |