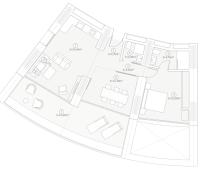

TIPO SUITE COMEDOR

TIPO SUITE DESPACHO

TIPO SUITE SALÓN

| UPERFICIE (M <sup>2</sup> ) | UTILES (MP) | CENSTRUEA OVE |
|-----------------------------|-------------|---------------|
| ENTRADA                     | 3.7         | 4,5           |
| PASILLO                     | 2,1         | 2,6           |
| BAÑO 1                      | 4,7         | 5,7           |
| BAÑO 2                      | 2,5         | 3,1           |
| HABITACIÓN 1                | 15,5        | 18,9          |
| SALÓN                       | 12,1        | 14.8          |
| COMEDOR/COCINA              | 24,3        | 26,6          |
| ITAL VIVIENDA               | 64,9        | 78,2          |
| TERRAZA                     | 22,6        | 29.6          |
| PROPORCIONAL Z. COMUNES     |             | 30,1          |
| TAL CON TERRAZA             | 87,5        | 138.9         |