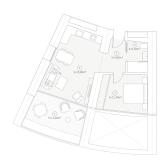

TIPO SUITE COMEDOR

TIPO SUITE DESPACHO

TIPO SUITE SALÓN

| UPERFICIE (M <sup>2</sup> ) | UTILES (MP) | CENSTRUEA OVE |
|-----------------------------|-------------|---------------|
| ENTRADA                     | 3.7         | 4,5           |
| PASILLO                     | 2,1         | 2,6           |
| BAÑO 1                      | 4,7         | 5,7           |
| BAÑO 2                      | 2,5         | 3,1           |
| HABITACIÓN 1                | 15,5        | 18,9          |
| SALÓN                       | 12,1        | 14.8          |
| COMEDOR/COCINA              | 24,3        | 26,6          |
| ITAL VIVIENDA               | 64,9        | 78,2          |
| TERRAZA                     | 22,6        | 29.6          |
| PROPORCIONAL Z. COMUNES     |             | 30,1          |
| TAL CON TERRAZA             | 87,5        | 138.9         |