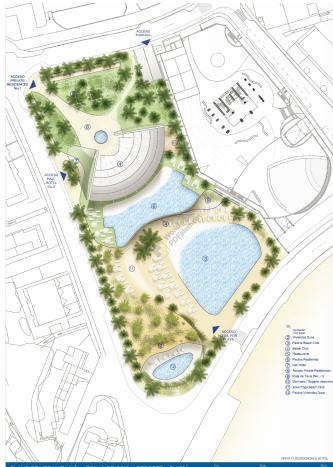

## **Property Description**

Can you imagine living with the services of a hotel without sacrificing the intimacy and personality of your own home? Numerous amenities for residents are planned for the building, including 24-hour concierge service, sauna, spa, gym, tennis and padel courts, beach club, restaurant and underground parking equipped with charging points for electric cars. There is also an option to purchase a parking space at a cost of €50,000 + VAT.

Of the 100 projected flats, part is available for sale, so you can be one of the privileged few that your home will be on the front line forever.

The second part will be a "Hotel". An oasis where you can stay and enjoy extraordinary services in a privileged environment overlooking the sea.