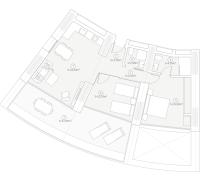

TIPO SUITE COMEDOR

TIPO SUITE DESPACHO

TIPO SUITE SALÓN

| UPERFICIE (M <sup>2</sup> ) | UTILES (MP) | CENSTRUEA OVE |
|-----------------------------|-------------|---------------|
| ENTRADA                     | 3.7         | 4,5           |
| PASILLO                     | 2,1         | 2,6           |
| BAÑO 1                      | 4,7         | 5,7           |
| BAÑO 2                      | 2,5         | 3,1           |
| HABITACIÓN 1                | 15,5        | 18,9          |
| SALÓN                       | 12,1        | 14.8          |
| COMEDOR/COCINA              | 24,3        | 26,6          |
| ITAL VIVIENDA               | 64,9        | 78,2          |
| TERRAZA                     | 22,6        | 29.6          |
| PROPORCIONAL Z. COMUNES     |             | 30,1          |
| TAL CON TERRAZA             | 87,5        | 138.9         |