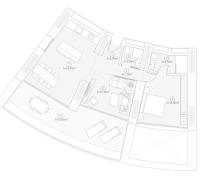

## From 530000 €

Completion date:

\*Price does not include VAT

**Property Information** 

Type: Apartment Number of bathrooms: 1 Number of bedrooms: 1 **Area:** 51 m<sup>2</sup> **City:** Benidorm