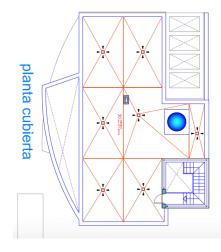

Planta sótano

| planta piso | D +         |  |
|-------------|-------------|--|
|             | planta piso |  |

| PARCELA                              |                                   | 1.270m2  |
|--------------------------------------|-----------------------------------|----------|
| PLANTA SÓTANO                        | VIVIENDA                          | 204,85m2 |
| PLANTA BAJA                          | VIVIENDA                          | 144,85m2 |
|                                      | TERRAZA CUBIERTA (100%)           | 24,00m2  |
|                                      | TERRAZA DESCUBIERTA (100%)        | 34,35m2  |
| PRIMERA PLANTA                       | VIVIENDAS                         | 151,25m2 |
|                                      | TERRAZA CUBIERTA (100%)           | -        |
|                                      | TERRAZA DESCUBIERTA (100%)        | 21,55m2  |
| PLANTA DE CUBIERTAS                  | TORRETA ESCALERA                  | 15,30m2  |
|                                      | SOLARIUM                          | 135,75m2 |
|                                      |                                   |          |
| TOTAL SUPERFÍCIE CONSTRUÍDA CUBIERTA |                                   | 540,25m2 |
| TOTALS                               | SUPERFÍCIE CONSTRUIDA DESCUBIERTA | 191,65m2 |