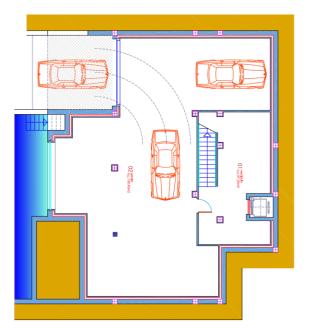

Planta sótano

| planta piso | D +         |  |
|-------------|-------------|--|
|             | planta piso |  |

| PARCELA                              |                                   | 1.270m2  |
|--------------------------------------|-----------------------------------|----------|
| PLANTA SÓTANO                        | VIVIENDA                          | 204,85m2 |
| PLANTA BAJA                          | VIVIENDA                          | 144,85m2 |
|                                      | TERRAZA CUBIERTA (100%)           | 24,00m2  |
|                                      | TERRAZA DESCUBIERTA (100%)        | 34,35m2  |
| PRIMERA PLANTA                       | VIVIENDAS                         | 151,25m2 |
|                                      | TERRAZA CUBIERTA (100%)           | -        |
|                                      | TERRAZA DESCUBIERTA (100%)        | 21,55m2  |
| PLANTA DE CUBIERTAS                  | TORRETA ESCALERA                  | 15,30m2  |
|                                      | SOLARIUM                          | 135,75m2 |
|                                      |                                   |          |
| TOTAL SUPERFÍCIE CONSTRUÍDA CUBIERTA |                                   | 540,25m2 |
| TOTALS                               | SUPERFÍCIE CONSTRUIDA DESCUBIERTA | 191,65m2 |