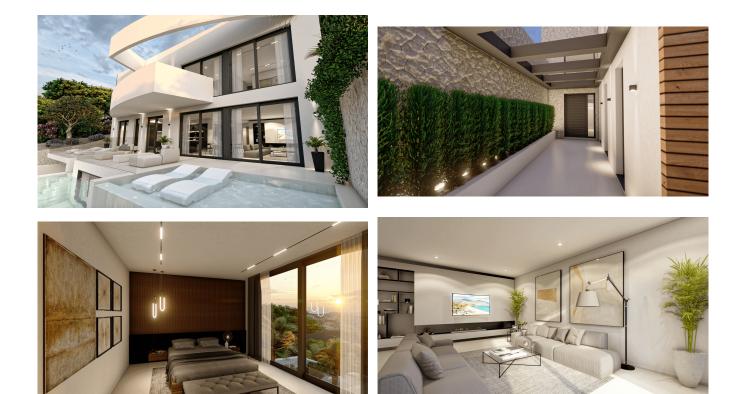

## **Property Information**

Type: Villa Number of bathrooms: 4 Number of bedrooms: 4

**Property Description** 

**Area:** 540.25 m<sup>2</sup> **City:** Altea Located in the prestigious Sierra Altea area, this is an impressive detached villa that offers luxurious living surrounded by nature.

Designed with comfort and tranquillity in mind, this exclusive property includes 4 spacious bedrooms, each with its own bathroom, providing privacy and comfort for all family members or guests. The exterior of the villa is simply spectacular. The large sun terrace provides the perfect space to relax in the Mediterranean sun, enjoying the magnificent views of the forest surrounding the property. The carefully maintained garden is ideal for spending time outdoors, immersed in nature and tranquillity.