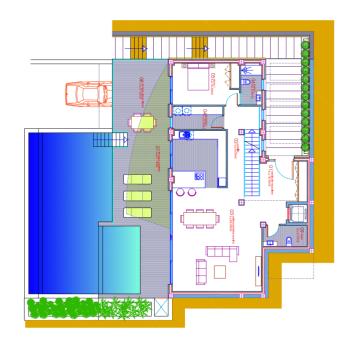

Planta sótano

| planta piso | D +         |  |
|-------------|-------------|--|
|             | planta piso |  |

| PARCELA                              |                                   | 1.270m2  |
|--------------------------------------|-----------------------------------|----------|
| PLANTA SÓTANO                        | VIVIENDA                          | 204,85m2 |
| PLANTA BAJA                          | VIVIENDA                          | 144,85m2 |
|                                      | TERRAZA CUBIERTA (100%)           | 24,00m2  |
|                                      | TERRAZA DESCUBIERTA (100%)        | 34,35m2  |
| PRIMERA PLANTA                       | VIVIENDAS                         | 151,25m2 |
|                                      | TERRAZA CUBIERTA (100%)           | -        |
|                                      | TERRAZA DESCUBIERTA (100%)        | 21,55m2  |
| PLANTA DE CUBIERTAS                  | TORRETA ESCALERA                  | 15,30m2  |
|                                      | SOLARIUM                          | 135,75m2 |
|                                      |                                   |          |
| TOTAL SUPERFÍCIE CONSTRUÍDA CUBIERTA |                                   | 540,25m2 |
| TOTALS                               | SUPERFÍCIE CONSTRUIDA DESCUBIERTA | 191,65m2 |