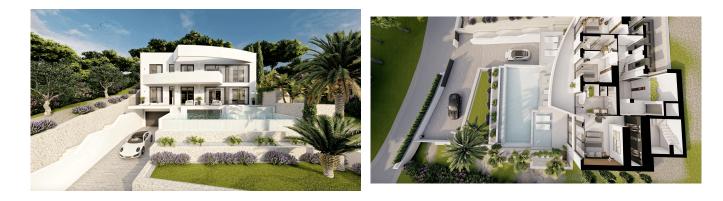

## **Property Information**

Type: Villa Number of bathrooms: 4 Number of bedrooms: 4

**Property Description** 

**Area:** 540.25 m<sup>2</sup> **City:** Altea Located in the prestigious Sierra Altea area, this is an impressive detached villa that offers luxurious living surrounded by nature.

Designed with comfort and tranquillity in mind, this exclusive property includes 4 spacious bedrooms, each with its own bathroom, providing privacy and comfort for all family members or guests. The exterior of the villa is simply spectacular. The large sun terrace provides the perfect space to relax in the Mediterranean sun, enjoying the magnificent views of the forest surrounding the property. The carefully maintained garden is ideal for spending time outdoors, immersed in nature and tranquillity.

Planta sótano

| planta piso | D +         |  |
|-------------|-------------|--|
|             | planta piso |  |

| PARCELA                              |                                   | 1.270m2  |
|--------------------------------------|-----------------------------------|----------|
| PLANTA SÓTANO                        | VIVIENDA                          | 204,85m2 |
| PLANTA BAJA                          | VIVIENDA                          | 144,85m2 |
|                                      | TERRAZA CUBIERTA (100%)           | 24,00m2  |
|                                      | TERRAZA DESCUBIERTA (100%)        | 34,35m2  |
| PRIMERA PLANTA                       | VIVIENDAS                         | 151,25m2 |
|                                      | TERRAZA CUBIERTA (100%)           | -        |
|                                      | TERRAZA DESCUBIERTA (100%)        | 21,55m2  |
| PLANTA DE CUBIERTAS                  | TORRETA ESCALERA                  | 15,30m2  |
|                                      | SOLARIUM                          | 135,75m2 |
|                                      |                                   |          |
| TOTAL SUPERFÍCIE CONSTRUÍDA CUBIERTA |                                   | 540,25m2 |
| TOTALS                               | SUPERFÍCIE CONSTRUIDA DESCUBIERTA | 191,65m2 |