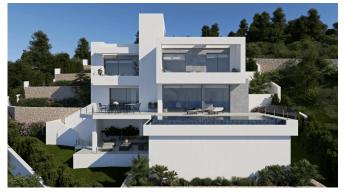

The luxury villa with garden and private pool is distributed over three floors, where there is parking and a lift that connects the entire house. The middle floor has bedrooms, 3 bedrooms in total, all with access to the terrace.

On the ground floor there is a large living room full of light, connected to the kitchen and the outside, making this room the heart of the house.

The outdoor spaces of this luxury villa have been taken care of in detail, the garden adapted to the plot, with terraced walls that generate different spaces and levels, and the large terrace with a pool without edge that connects to the sea are its most characteristic elements.