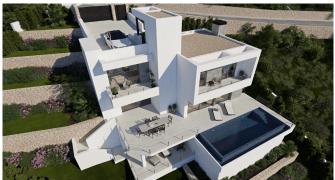

The luxury villa with garden and private pool is distributed over three floors, where there is parking and a lift that connects the entire house. The middle floor has bedrooms, 3 bedrooms in total, all with access to the terrace.

On the ground floor there is a large living room full of light, connected to the kitchen and the outside, making this room the heart of the house.

The outdoor spaces of this luxury villa have been taken care of in detail, the garden adapted to the plot, with terraced walls that generate different spaces and levels, and the large terrace with a pool without edge that connects to the sea are its most characteristic elements.