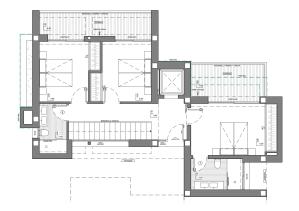

The luxury villa with garden and private pool is distributed over three floors, where there is parking and a lift that connects the entire house. The middle floor has bedrooms, 3 bedrooms in total, all with access to the terrace.

On the ground floor there is a large living room full of light, connected to the kitchen and the outside, making this room the heart of the house.

The outdoor spaces of this luxury villa have been taken care of in detail, the garden adapted to the plot, with terraced walls that generate different spaces and levels, and the large terrace with a pool without edge that connects to the sea are its most characteristic elements.