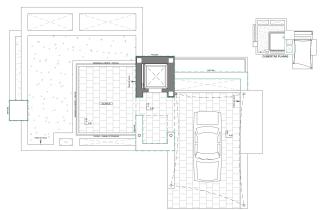

The luxury villa with garden and private pool is distributed over three floors, where there is parking and a lift that connects the entire house. The middle floor has bedrooms, 3 bedrooms in total, all with access to the terrace.