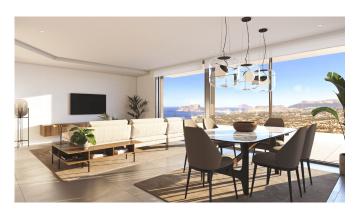

On the ground floor there is a large living room full of light, connected to the kitchen and the outside, making this room the heart of the house.

The outdoor spaces of this luxury villa have been taken care of in detail, the garden adapted to the plot, with terraced walls that generate different spaces and levels, and the large terrace with a pool without edge that connects to the sea are its most characteristic elements.