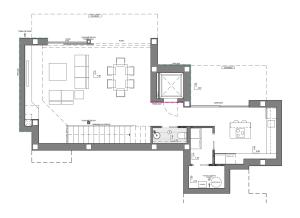

On the ground floor there is a large living room full of light, connected to the kitchen and the outside, making this room the heart of the house.

The outdoor spaces of this luxury villa have been taken care of in detail, the garden adapted to the plot, with terraced walls that generate different spaces and levels, and the large terrace with a pool without edge that connects to the sea are its most characteristic elements.