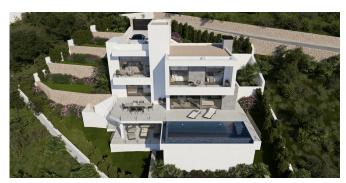

## **Property Information**

Type: Villa Number of bathrooms: 3 Number of bedrooms: 3 Area: 490.00 m<sup>2</sup> City: Cumbre del Sol

**Property Description** 

The villa is located on a plot of land situated in the Residencial Resort Cumbre del Sol, specifically in the exclusive Jazmines district, on a hill that allows you to enjoy views of both the sea and the northern Costa Blanca.

The luxury villa with garden and private pool is distributed over three floors, where there is parking and a lift that connects the entire house. The middle floor has bedrooms, 3 bedrooms in total, all with access to the terrace.

On the ground floor there is a large living room full of light, connected to the kitchen and the outside, making this room the heart of the house.

The outdoor spaces of this luxury villa have been taken care of in detail, the garden adapted to the plot, with terraced walls that generate different spaces and levels, and the large terrace with a pool without edge that connects to the sea are its most characteristic elements.