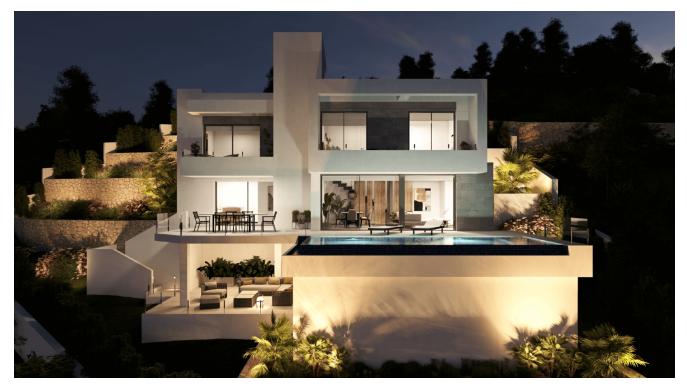

## **Property Information**

Type: Villa Number of bathrooms: 3 Number of bedrooms: 3 Area: 490.00 m<sup>2</sup> City: Cumbre del Sol

**Property Description** 

The villa is located on a plot of land situated in the Residencial Resort Cumbre del Sol, specifically in the exclusive Jazmines district, on a hill that allows you to enjoy views of both the sea and the northern Costa Blanca.

The luxury villa with garden and private pool is distributed over three floors, where there is parking and a lift that connects the entire house. The middle floor has bedrooms, 3 bedrooms in total, all with access to the terrace.

On the ground floor there is a large living room full of light, connected to the kitchen and the outside, making this room the heart of the house.

The outdoor spaces of this luxury villa have been taken care of in detail, the garden adapted to the plot, with terraced walls that generate different spaces and levels, and the large terrace with a pool without edge that connects to the sea are its most characteristic elements.