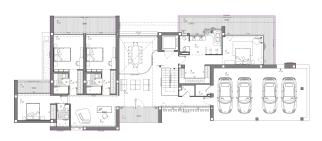

# **Property Information**

Type: Villa

Number of bathrooms: 9

Number of bedrooms: 5

**Area:** 1401.00 m<sup>2</sup>

City: Cumbre del Sol

**Property Description** 

This is an exclusive property with ample space where hosting guests will be pure pleasure. This unique project on a 2,000 square metre plot has 5 bedrooms and 9 bathrooms with the possibility of adding another bathroom.

All bedrooms are spacious and bright and have their own bathroom. The master bedroom has a dressing room, a large terrace and an en-suite bathroom with a bathtub where you can relax while enjoying the sea views. The living area is ideal for guests and its spacious living room includes a dining area that can easily accommodate a large family.

The kitchen, which has another dining area, offers amazing views thanks to the front windows that provide a warm atmosphere. Both the living/dining room and kitchen provide access to an impressive terrace with solarium and relaxation area, as well as a large edgeless pool with jacuzzi.

The lower floor surprises with additional space that can be converted into a flat with bedroom, bathroom, dining area, terrace and veranda. The villa also has covered parking for 3 cars and a lift to all 3 floors for added comfort and functionality. In addition, there is an additional space that can be designed as a playroom, studio, office or another living room.

### **Advantages**

Till Elevator

Air conditioning

Close to the sea

Gated community

Private pool

Parking

### What is included in the price

Furnished kitchen

Air conditioning

Furnished bathroom

Parking space

Smarthome

**Gallery** 

| Ref.  | Development                  | Town              | Type   | Model                     | Price       | State      | Situation       | Quality    | Bedr. | Othr | Sem plet | m2       | Son dwll. | Sqm Terr. | Ect m <sup>2</sup> | other m <sup>2</sup> | Ener. Qual | Kg m² yr. | Kw m² yr. | Style  |
|-------|------------------------------|-------------------|--------|---------------------------|-------------|------------|-----------------|------------|-------|------|----------|----------|-----------|-----------|--------------------|----------------------|------------|-----------|-----------|--------|
| AJ241 | Residencial<br>Plus Jazmines | Cumbre<br>del Sol | VILLAS | Villa<br>Indigo           | 1,550,000 € | A LA VENTA | OBRA<br>NUEVA   | PREMIUM    | 3     | 3    | 716,00   | 461,00   | 177,60    | 150,40    | 133,05             | 0,00                 | PTE        |           |           | Modern |
| AJ240 | Residencial<br>Plus Jazmines | Cumbre<br>del Sol | VILLAS | Villa<br>Indigo           | 1,552,000 € | A LA VENTA | OBRA<br>NUEVA   | PREMIUM    | 3     | 3    | 748,00   | 490,00   | 177,60    | 188,00    | 124,40             | 0,00                 | PTE        |           |           | Modern |
| 4063  | Residencial<br>Plus Jazmines | Cumbre<br>del Sol | VILLAS | VIIIa<br>BRISA<br>DEL MAR | 1,947,500 € | A LA VENTA | PROYECTO        | SUPERIOR   | 3     | 4    | 963,00   | 613,00   | 183,55    | 231,75    | 114,15             | 83,65                | PTE        |           |           | Modern |
| AJ223 | Residencial<br>Plus Jazmines | Cumbre<br>del Sol | VILLAS | Villa<br>Karma            | 2,135,000 € | A LA VENTA | OBRA<br>NUEVA   | SUPERIOR   | 3     | 3    | 878,00   | 471,00   | 192,55    | 152,45    | 120,15             | 5,45                 | PTE        |           |           | Modern |
| AJ141 | Residencial<br>Plus Jazmines | Cumbre<br>del Sol | VILLAS | VIIIa<br>Bahia            | 0€          | PILOTO     | OBRA<br>NUEVA   | SUPERIOR   | 3     | 4    | 823,00   | 548,00   | 194,40    | 226,15    | 81,55              | 45,65                | PTE        |           |           | Modern |
| A(137 | Residencial<br>Plus Jazmines | Cumbre<br>del Sol | VILLAS | VIIIa<br>Delfin           | 2,456,000 € | A LA VENTA | OBRA<br>NUEVA   | SUPERIOR   | 3     | 4    | 1.020,00 | 709,00   | 207,60    | 289,80    | 147,00             | 64,30                | PTE        |           |           | Medem  |
| A)021 | Residencial<br>Plus Jazmines | Cumbre<br>del Sol | VILLAS | Villa LA<br>ISLA          | 2,720,000 € | A LA VENTA | PROYECTO        | SUPERIOR   | 4     | 5    | 1.087,00 | 832,00   | 277,55    | 408,00    | 134,25             | 12,15                | PTE        |           |           | Modern |
| A))64 | Residencial<br>Plus Jazmines | Cumbre<br>del Sol | VILLAS | VIIIa<br>INFINITY         | 2,788,000 € | A LA VENTA | PROYECTO        | SUPERIOR   | 3     | 5    | 1.338,00 | 770,00   | 313,35    | 266,45    | 148,35             | 42,10                | PTE        |           |           | Modern |
| AJ244 | Residencial<br>Plus Jazmines | Cumbre<br>del Sol | VILLAS | VIIIa<br>MARINA           | 2,865,000 € | A LA VENTA | PROYECTO        | SUPERIOR   | 3     | 5    | 1.158,00 | 693,00   | 249,30    | 297.90    | 94,75              | 51,25                | PTE        |           |           | Modern |
| A1156 | Residencial<br>Plus Jazmines | Cumbre<br>del Sol | VILLAS | VIIIa<br>VELETA           | 2,950,000 € | A LA VENTA | OBRA<br>NUEVA   | SUPERIOR   | 4     | 6    | 1.168,00 | 691,00   | 234,25    | 233,35    | 148,00             | 75,60                | A          | 30,00     | 5,00      | Medem  |
| A)290 | Residencial<br>Plus Jazmines | Cumbre<br>del Sol | VILLAS | Villa La<br>Luz           | 3,283,000 € | A LA VENTA | PROYECTO        | SUPERIOR   | 3     | 4    | 1.086,00 | 601,00   | 259,70    | 244,25    | 60,60              | 36,50                | PTE        |           |           | Modern |
| A)045 | Residencial<br>Plus Jazmines | Cumbre<br>del Sol | VILLAS | Villa<br>Elegance         | 3,671,000 € | RESERVADO  | PROYECTO        | SUPERIOR_0 | 3     | 5    | 714,00   | 965.00   | 440,55    | 335.60    | 133,90             | 55.25                | PTE        |           |           | Modern |
| A))66 | Residencial<br>Plus Jazmines | Cumbre<br>del Sol | VILLAS | Villa la<br>Cala          | 3,882,000 € | A LA VENTA | <b>РЯОЧЕСТО</b> | SUPERIOR   | 6     | 7    | 1.232,00 | 1.330,00 | 393,95    | 571,20    | 252,50             | 112,40               | PTE        |           |           | Medern |
| A)339 | Residencial<br>Plus Jazmines | Cumbre<br>del Sol | VILLAS | Villa<br>Harblau          | 5,428,000 € | A LA VENTA | OBRA<br>NUEVA   | SUPERIOR   | 5     | 9    | 2.122,00 | 1.401,00 | 561,80    | 433,25    | 323,75             | 82,30                | PTE        |           |           | Modern |