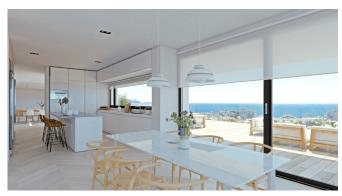

The kitchen, which has another dining area, offers amazing views thanks to the front windows that provide a warm atmosphere. Both the living/dining room and kitchen provide access to an impressive terrace with solarium and relaxation area, as well as a large edgeless pool with jacuzzi.