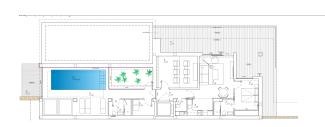

The kitchen, which has another dining area, offers amazing views thanks to the front windows that provide a warm atmosphere. Both the living/dining room and kitchen provide access to an impressive terrace with solarium and relaxation area, as well as a large edgeless pool with jacuzzi.

The lower floor surprises with additional space that can be converted into a flat with bedroom, bathroom, dining area, terrace and veranda. The villa also has covered parking for 3 cars and a lift to all 3 floors for added comfort and functionality. In addition, there is an additional space that can be designed as a playroom, studio, office or another living room.

### **Advantages**

Till Elevator

Air conditioning

Close to the sea

Gated community

Private pool

Parking

### What is included in the price

Furnished kitchen

Air conditioning

Furnished bathroom

Parking space

Smarthome

**Gallery** 

| Ref.  | Development                  | Town              | Type   | Model                     | Price       | State      | Situation       | Quality    | Bedr. | Othr | Sem plet | m2       | Son dwll. | Sqm Terr. | Ect m <sup>2</sup> | other m <sup>2</sup> | Ener. Qual | Kg m² yr. | Kw m² yr. | Style  |
|-------|------------------------------|-------------------|--------|---------------------------|-------------|------------|-----------------|------------|-------|------|----------|----------|-----------|-----------|--------------------|----------------------|------------|-----------|-----------|--------|
| AJ241 | Residencial<br>Plus Jazmines | Cumbre<br>del Sol | VILLAS | Villa<br>Indigo           | 1,550,000 € | A LA VENTA | OBRA<br>NUEVA   | PREMIUM    | 3     | 3    | 716,00   | 461,00   | 177,60    | 150,40    | 133,05             | 0,00                 | PTE        |           |           | Modern |
| AJ240 | Residencial<br>Plus Jazmines | Cumbre<br>del Sol | VILLAS | Villa<br>Indigo           | 1,552,000 € | A LA VENTA | OBRA<br>NUEVA   | PREMIUM    | 3     | 3    | 748,00   | 490,00   | 177,60    | 188,00    | 124,40             | 0,00                 | PTE        |           |           | Modern |
| 4063  | Residencial<br>Plus Jazmines | Cumbre<br>del Sol | VILLAS | VIIIa<br>BRISA<br>DEL MAR | 1,947,500 € | A LA VENTA | PROYECTO        | SUPERIOR   | 3     | 4    | 963,00   | 613,00   | 183,55    | 231,75    | 114,15             | 83,65                | PTE        |           |           | Modern |
| AJ223 | Residencial<br>Plus Jazmines | Cumbre<br>del Sol | VILLAS | Villa<br>Karma            | 2,135,000 € | A LA VENTA | OBRA<br>NUEVA   | SUPERIOR   | 3     | 3    | 878,00   | 471,00   | 192,55    | 152,45    | 120,15             | 5,45                 | PTE        |           |           | Modern |
| AJ141 | Residencial<br>Plus Jazmines | Cumbre<br>del Sol | VILLAS | VIIIa<br>Bahia            | 0€          | PILOTO     | OBRA<br>NUEVA   | SUPERIOR   | 3     | 4    | 823,00   | 548,00   | 194,40    | 226,15    | 81,55              | 45,65                | PTE        |           |           | Modern |
| A(137 | Residencial<br>Plus Jazmines | Cumbre<br>del Sol | VILLAS | VIIIa<br>Delfin           | 2,456,000 € | A LA VENTA | OBRA<br>NUEVA   | SUPERIOR   | 3     | 4    | 1.020,00 | 709,00   | 207,60    | 289,80    | 147,00             | 64,30                | PTE        |           |           | Medem  |
| A)021 | Residencial<br>Plus Jazmines | Cumbre<br>del Sol | VILLAS | Villa LA<br>ISLA          | 2,720,000 € | A LA VENTA | PROYECTO        | SUPERIOR   | 4     | 5    | 1.087,00 | 832,00   | 277,55    | 408,00    | 134,25             | 12,15                | PTE        |           |           | Modern |
| A))64 | Residencial<br>Plus Jazmines | Cumbre<br>del Sol | VILLAS | VIIIa<br>INFINITY         | 2,788,000 € | A LA VENTA | PROYECTO        | SUPERIOR   | 3     | 5    | 1.338,00 | 770,00   | 313,35    | 266,45    | 148,35             | 42,10                | PTE        |           |           | Modern |
| AJ244 | Residencial<br>Plus Jazmines | Cumbre<br>del Sol | VILLAS | VIIIa<br>MARINA           | 2,865,000 € | A LA VENTA | PROYECTO        | SUPERIOR   | 3     | 5    | 1.158,00 | 693,00   | 249,30    | 297.90    | 94,75              | 51,25                | PTE        |           |           | Modern |
| A1156 | Residencial<br>Plus Jazmines | Cumbre<br>del Sol | VILLAS | VIIIa<br>VELETA           | 2,950,000 € | A LA VENTA | OBRA<br>NUEVA   | SUPERIOR   | 4     | 6    | 1.168,00 | 691,00   | 234,25    | 233,35    | 148,00             | 75,60                | A          | 30,00     | 5,00      | Medem  |
| A)290 | Residencial<br>Plus Jazmines | Cumbre<br>del Sol | VILLAS | Villa La<br>Luz           | 3,283,000 € | A LA VENTA | PROYECTO        | SUPERIOR   | 3     | 4    | 1.086,00 | 601,00   | 259,70    | 244,25    | 60,60              | 36,50                | PTE        |           |           | Modern |
| A)045 | Residencial<br>Plus Jazmines | Cumbre<br>del Sol | VILLAS | Villa<br>Elegance         | 3,671,000 € | RESERVADO  | PROYECTO        | SUPERIOR_0 | 3     | 5    | 714,00   | 965.00   | 440,55    | 335.60    | 133,90             | 55.25                | PTE        |           |           | Modern |
| A))66 | Residencial<br>Plus Jazmines | Cumbre<br>del Sol | VILLAS | Villa la<br>Cala          | 3,882,000 € | A LA VENTA | <b>РЯОЧЕСТО</b> | SUPERIOR   | 6     | 7    | 1.232,00 | 1.330,00 | 393,95    | 571,20    | 252,50             | 112,40               | PTE        |           |           | Medern |
| A)339 | Residencial<br>Plus Jazmines | Cumbre<br>del Sol | VILLAS | Villa<br>Harblau          | 5,428,000 € | A LA VENTA | OBRA<br>NUEVA   | SUPERIOR   | 5     | 9    | 2.122,00 | 1.401,00 | 561,80    | 433,25    | 323,75             | 82,30                | PTE        |           |           | Modern |