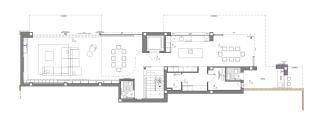

# **Property Information**

Type: Villa

Number of bathrooms: 9

Number of bedrooms: 5

**Area:** 1401.00 m<sup>2</sup>

City: Cumbre del Sol

**Property Description** 

This is an exclusive property with ample space where hosting guests will be pure pleasure. This unique project on a 2,000 square metre plot has 5 bedrooms and 9 bathrooms with the possibility of adding another bathroom.

The lower floor surprises with additional space that can be converted into a flat with bedroom, bathroom, dining area, terrace and veranda. The villa also has covered parking for 3 cars and a lift to all 3 floors for added comfort and functionality. In addition, there is an additional space that can be designed as a playroom, studio, office or another living room.