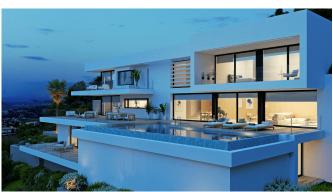

# **Property Information**

Type: Villa

Number of bathrooms: 9

Number of bedrooms: 5

**Area:** 1401.00 m<sup>2</sup>

City: Cumbre del Sol

**Property Description** 

This is an exclusive property with ample space where hosting guests will be pure pleasure. This unique project on a 2,000 square metre plot has 5 bedrooms and 9 bathrooms with the possibility of adding another bathroom.

The kitchen, which has another dining area, offers amazing views thanks to the front windows that provide a warm atmosphere. Both the living/dining room and kitchen provide access to an impressive terrace with solarium and relaxation area, as well as a large edgeless pool with jacuzzi.

The lower floor surprises with additional space that can be converted into a flat with bedroom, bathroom, dining area, terrace and veranda. The villa also has covered parking for 3 cars and a lift to all 3 floors for added comfort and functionality. In addition, there is an additional space that can be designed as a playroom, studio, office or another living room.