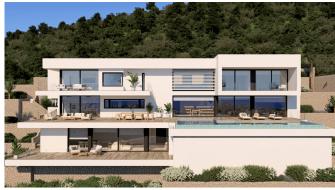

# **Property Information**

Type: Villa

Number of bathrooms: 9

Number of bedrooms: 5

**Area:** 1401.00 m<sup>2</sup>

City: Cumbre del Sol

**Property Description** 

This is an exclusive property with ample space where hosting guests will be pure pleasure. This unique project on a 2,000 square metre plot has 5 bedrooms and 9 bathrooms with the possibility of adding another bathroom.

All bedrooms are spacious and bright and have their own bathroom. The master bedroom has a dressing room, a large terrace and an en-suite bathroom with a bathtub where you can relax while enjoying the sea views. The living area is ideal for guests and its spacious living room includes a dining area that can easily accommodate a large family.

The kitchen, which has another dining area, offers amazing views thanks to the front windows that provide a warm atmosphere. Both the living/dining room and kitchen provide access to an impressive terrace with solarium and relaxation area, as well as a large edgeless pool with jacuzzi.

The lower floor surprises with additional space that can be converted into a flat with bedroom, bathroom, dining area, terrace and veranda. The villa also has covered parking for 3 cars and a lift to all 3 floors for added comfort and functionality. In addition, there is an additional space that can be designed as a playroom, studio, office or another living room.