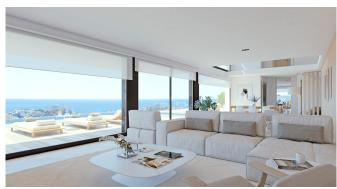

All bedrooms are spacious and bright and have their own bathroom. The master bedroom has a dressing room, a large terrace and an en-suite bathroom with a bathtub where you can relax while enjoying the sea views. The living area is ideal for guests and its spacious living room includes a dining area that can easily accommodate a large family.

The kitchen, which has another dining area, offers amazing views thanks to the front windows that provide a warm atmosphere. Both the living/dining room and kitchen provide access to an impressive terrace with solarium and relaxation area, as well as a large edgeless pool with jacuzzi.