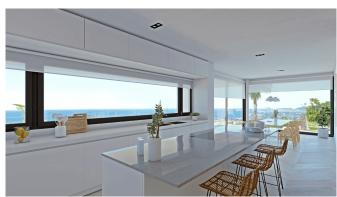

The kitchen, which has another dining area, offers amazing views thanks to the front windows that provide a warm atmosphere. Both the living/dining room and kitchen provide access to an impressive terrace with solarium and relaxation area, as well as a large edgeless pool with jacuzzi.