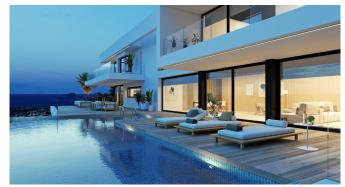

All bedrooms are spacious and bright and have their own bathroom. The master bedroom has a dressing room, a large terrace and an en-suite bathroom with a bathtub where you can relax while enjoying the sea views. The living area is ideal for guests and its spacious living room includes a dining area that can easily accommodate a large family.

The kitchen, which has another dining area, offers amazing views thanks to the front windows that provide a warm atmosphere. Both the living/dining room and kitchen provide access to an impressive terrace with solarium and relaxation area, as well as a large edgeless pool with jacuzzi.