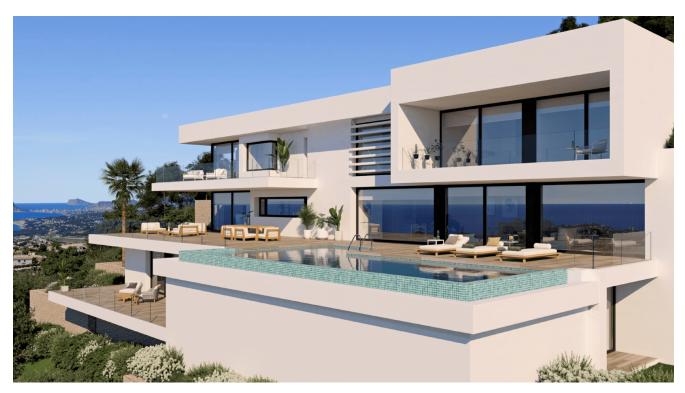

# **Property Information**

Type: Villa

Number of bathrooms: 9

Number of bedrooms: 5

**Area:** 1401.00 m<sup>2</sup>

City: Cumbre del Sol

**Property Description** 

This is an exclusive property with ample space where hosting guests will be pure pleasure. This unique project on a 2,000 square metre plot has 5 bedrooms and 9 bathrooms with the possibility of adding another bathroom.

All bedrooms are spacious and bright and have their own bathroom. The master bedroom has a dressing room, a large terrace and an en-suite bathroom with a bathtub where you can relax while enjoying the sea views. The living area is ideal for guests and its spacious living room includes a dining area that can easily accommodate a large family.

The kitchen, which has another dining area, offers amazing views thanks to the front windows that provide a warm atmosphere. Both the living/dining room and kitchen provide access to an impressive terrace with solarium and relaxation area, as well as a large edgeless pool with jacuzzi.

The lower floor surprises with additional space that can be converted into a flat with bedroom, bathroom, dining area, terrace and veranda. The villa also has covered parking for 3 cars and a lift to all 3 floors for added comfort and functionality. In addition, there is an additional space that can be designed as a playroom, studio, office or another living room.