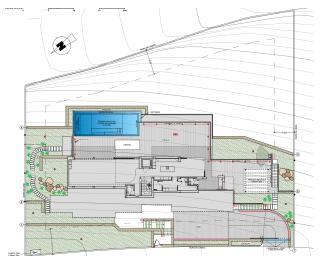

# **Property Information**

Type: Villa

Number of bathrooms: 9

Number of bedrooms: 5

**Area:** 1401.00 m<sup>2</sup>

City: Cumbre del Sol

**Property Description** 

This is an exclusive property with ample space where hosting guests will be pure pleasure. This unique project on a 2,000 square metre plot has 5 bedrooms and 9 bathrooms with the possibility of adding another bathroom.

The kitchen, which has another dining area, offers amazing views thanks to the front windows that provide a warm atmosphere. Both the living/dining room and kitchen provide access to an impressive terrace with solarium and relaxation area, as well as a large edgeless pool with jacuzzi.

The lower floor surprises with additional space that can be converted into a flat with bedroom, bathroom, dining area, terrace and veranda. The villa also has covered parking for 3 cars and a lift to all 3 floors for added comfort and functionality. In addition, there is an additional space that can be designed as a playroom, studio, office or another living room.

### **Advantages**

Till Elevator

Air conditioning

Close to the sea

Gated community

Private pool

Parking