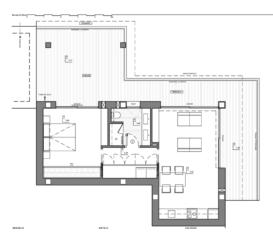

# **Property Description**

Set on a picturesque 1168 m<sup>2</sup> plot, the villa offers unparalleled views, including breathtaking sunsets that can be enjoyed every day.

Every element of this villa exudes style and quality. The intelligent design of the space provides a functional layout that makes the most of the exceptional views of the Mediterranean Sea.

The interior of the house has been designed with comfort and family harmony in mind. Lounge and living spaces flow seamlessly together. There is an elegant dining room, a spacious living room and a kitchen with a central island - ideal for morning meals in a unique atmosphere. This is complemented by a large summer veranda with barbecue.