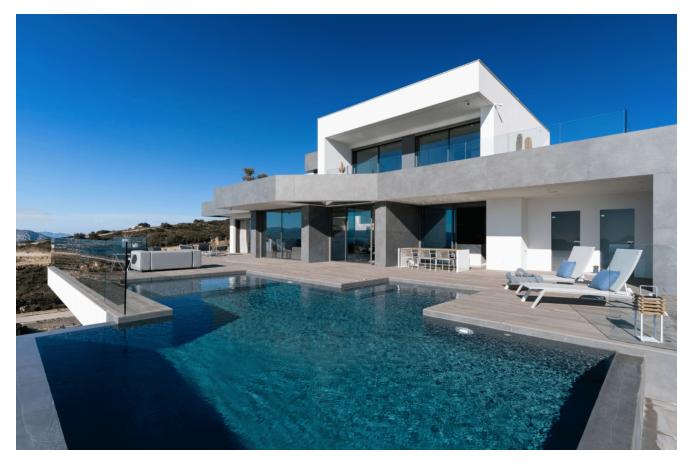

# **Property Description**

Set on a picturesque 1168 m<sup>2</sup> plot, the villa offers unparalleled views, including breathtaking sunsets that can be enjoyed every day.

Every element of this villa exudes style and quality. The intelligent design of the space provides a functional layout that makes the most of the exceptional views of the Mediterranean Sea.

The interior of the house has been designed with comfort and family harmony in mind. Lounge and living spaces flow seamlessly together. There is an elegant dining room, a spacious living room and a kitchen with a central island - ideal for morning meals in a unique atmosphere. This is complemented by a large summer veranda with barbecue.

This development is a paradise overlooking the Mediterranean Sea, located in one of the most exclusive parts of the Cumbre del Sol Residential Resort.

### **Advantages**

Balcony/Terrace

Garage

Air conditioning

Close to the sea

Gated community

Private pool

Parking