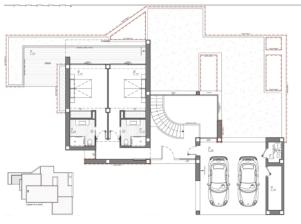

# **Property Description**

Set on a picturesque 1168 m<sup>2</sup> plot, the villa offers unparalleled views, including breathtaking sunsets that can be enjoyed every day.

Every element of this villa exudes style and quality. The intelligent design of the space provides a functional layout that makes the most of the exceptional views of the Mediterranean Sea.

The interior of the house has been designed with comfort and family harmony in mind. Lounge and living spaces flow seamlessly together. There is an elegant dining room, a spacious living room and a kitchen with a central island - ideal for morning meals in a unique atmosphere. This is complemented by a large summer veranda with barbecue.