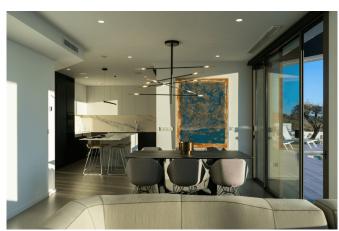

The interior of the house has been designed with comfort and family harmony in mind. Lounge and living spaces flow seamlessly together. There is an elegant dining room, a spacious living room and a kitchen with a central island - ideal for morning meals in a unique atmosphere. This is complemented by a large summer veranda with barbecue.