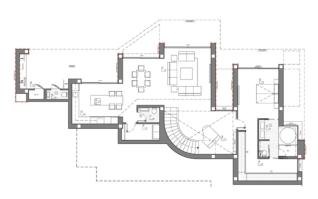

# **Property Description**

Set on a picturesque 1168 m<sup>2</sup> plot, the villa offers unparalleled views, including breathtaking sunsets that can be enjoyed every day.

Every element of this villa exudes style and quality. The intelligent design of the space provides a functional layout that makes the most of the exceptional views of the Mediterranean Sea.

The interior of the house has been designed with comfort and family harmony in mind. Lounge and living spaces flow seamlessly together. There is an elegant dining room, a spacious living room and a kitchen with a central island - ideal for morning meals in a unique atmosphere. This is complemented by a large summer veranda with barbecue.