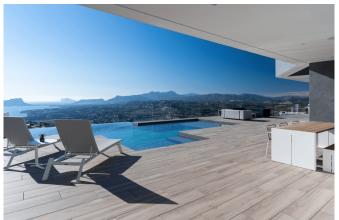

# **Property Description**

Set on a picturesque 1168 m<sup>2</sup> plot, the villa offers unparalleled views, including breathtaking sunsets that can be enjoyed every day.

Every element of this villa exudes style and quality. The intelligent design of the space provides a functional layout that makes the most of the exceptional views of the Mediterranean Sea.

The interior of the house has been designed with comfort and family harmony in mind. Lounge and living spaces flow seamlessly together. There is an elegant dining room, a spacious living room and a kitchen with a central island - ideal for morning meals in a unique atmosphere. This is complemented by a large summer veranda with barbecue.

This development is a paradise overlooking the Mediterranean Sea, located in one of the most exclusive parts of the Cumbre del Sol Residential Resort.