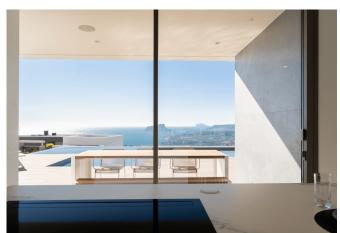

# **Property Description**

Set on a picturesque 1168 m<sup>2</sup> plot, the villa offers unparalleled views, including breathtaking sunsets that can be enjoyed every day.

Every element of this villa exudes style and quality. The intelligent design of the space provides a functional layout that makes the most of the exceptional views of the Mediterranean Sea.

The interior of the house has been designed with comfort and family harmony in mind. Lounge and living spaces flow seamlessly together. There is an elegant dining room, a spacious living room and a kitchen with a central island - ideal for morning meals in a unique atmosphere. This is complemented by a large summer veranda with barbecue.