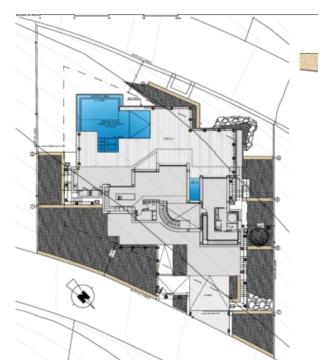

# **Property Description**

Set on a picturesque 1168 m<sup>2</sup> plot, the villa offers unparalleled views, including breathtaking sunsets that can be enjoyed every day.

Every element of this villa exudes style and quality. The intelligent design of the space provides a functional layout that makes the most of the exceptional views of the Mediterranean Sea.

This development is a paradise overlooking the Mediterranean Sea, located in one of the most exclusive parts of the Cumbre del Sol Residential Resort.

### **Advantages**

Balcony/Terrace

Garage

Air conditioning

Close to the sea

Gated community

Private pool

Parking