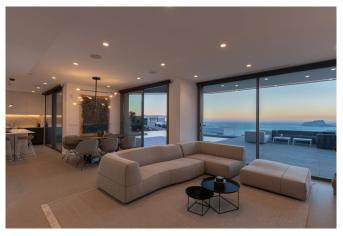

# **Property Description**

Set on a picturesque 1168 m<sup>2</sup> plot, the villa offers unparalleled views, including breathtaking sunsets that can be enjoyed every day.

Every element of this villa exudes style and quality. The intelligent design of the space provides a functional layout that makes the most of the exceptional views of the Mediterranean Sea.

The interior of the house has been designed with comfort and family harmony in mind. Lounge and living spaces flow seamlessly together. There is an elegant dining room, a spacious living room and a kitchen with a central island - ideal for morning meals in a unique atmosphere. This is complemented by a large summer veranda with barbecue.

This development is a paradise overlooking the Mediterranean Sea, located in one of the most exclusive parts of the Cumbre del Sol Residential Resort.