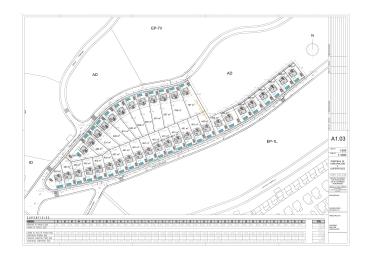

| VIVIENDA<br>NÚMERO | SUPERF.PARCELA | PRECIO   | ENTREGA    | DISPONIBILIDAD   |
|--------------------|----------------|----------|------------|------------------|
| 1                  | 390 M2         | 495.000€ |            |                  |
| 2                  | 392 M2         | 495.000€ |            |                  |
| 3                  | 392 M2         | 495.000€ |            | 0.00000000000000 |
| 4                  | 392 M2         |          |            | VENDIDA          |
| 5                  | 392 M2         | 495.000€ |            |                  |
| 6                  | 388 M2         | 495.000€ |            |                  |
| 7                  | 429 M2         | 495.000€ |            |                  |
| 8                  | 405 M2         | 495.000€ |            |                  |
| 9                  | 442 M2         | 495.000€ |            |                  |
| 10                 | 451 M2         |          |            | VENDIDA          |
| 11                 | 451 M2         | 495.000€ |            |                  |
| 12                 | 451 M2         | 495.000€ |            |                  |
| 13                 | 451 M2         | 495.000€ |            |                  |
| 14                 | 451 M2         | 495.000€ |            |                  |
| 15                 | 451 M2         |          |            | VENDIDA          |
| 16                 | 451 M2         |          |            | VENDIDA          |
| 17                 | 451 M2         |          | FINALIZADA | VENDIDA          |
| 18                 | 451 M2         | 495.000€ | FINALIZADA |                  |
| 19                 | 420 M2         | 495.000€ | FINALIZADA |                  |
| 20                 | 402 M2         | 495.000€ | FINALIZADA |                  |
| 21                 | 402 M2         | 495.000€ | FINALIZADA |                  |
| 22                 | 402 M2         |          | FINALIZADA | VENDIDA          |
| 23                 | 463 M2         | 495.000€ | FINALIZADA |                  |
| 24                 | 520 M2         |          | FINALIZADA | VENDIDA          |
| 25                 | 597 M2         |          | FINALIZADA | VENDIDA          |
| 26                 | 466 M2         | 450.000€ | FINALIZADA |                  |
| 27                 | 531 M2         | 450.000€ | FINALIZADA |                  |
| 28                 | 628 M2         | 450.000€ | FINALIZADA |                  |
| 29                 | 613 M2         | 450.000€ |            |                  |
| 30                 | 653 M2         | 450.000€ |            |                  |
| 31                 | 658 M2         | 450.000€ |            |                  |
| 32                 | 650 M2         | 450.000€ |            |                  |
| 33                 | 691 M2         | 450.000€ |            |                  |
| 34                 | 657 M2         | 450.000€ |            |                  |
| 35                 | 786 M2         | 450.000€ |            |                  |
| 36                 | 767 M2         | 450.000€ |            |                  |