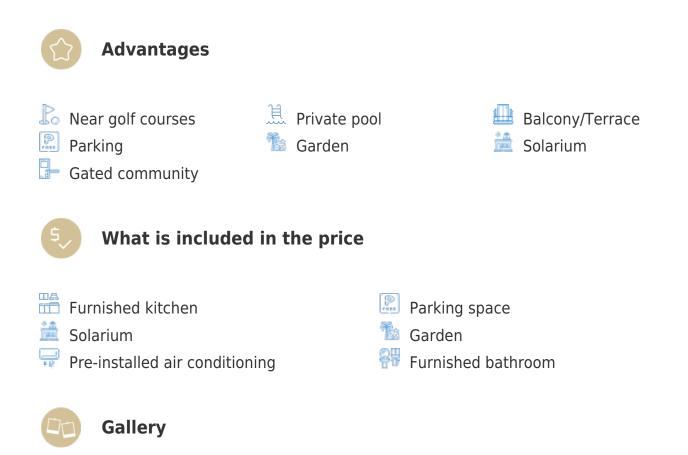

The estate's architecture has been carefully considered to provide residents with an authentic living experience in a unique atmosphere. The spaciousness of the houses and their bright interiors have been created to maximise the use of natural light, making you feel as if you are in a real paradise. The plots are located in a quiet urbanisation, perfectly integrated into the surrounding landscape. They offer not only privacy, but also a private pool and a beautiful garden where you can spend time with family and friends, enjoying the warm Mediterranean climate. It's the perfect place to relax but also to be active outdoors.