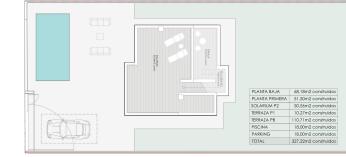

DORMITORI 10,48m2 (ft

PLANTA PARCELA E: 1/100

36 CHALETS UNIFAMILIARES AGRUPADOS, DE 3 DORMITORIOS, 3 BAÑOS, CON PISCINA PRIVADA DE 18 M2, 118,68 M2 CONSTRUIDOS DE VIVIENDA Y 125,46 M2 DE TERRAZAS. DOSTĘPNOŚĆ NALEŻY ZWERYFIKOWAĆ U AGENTA

PLANTA BAJA E: 1/75 PLANTA PRIMERA E: 1/75