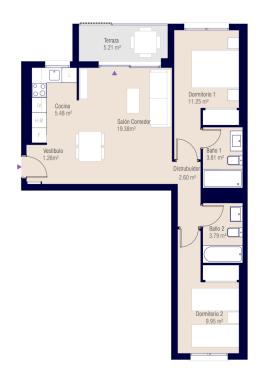

# **Property Information**

Type: Penthouse
Number of bathrooms: 2

Number of bathrooms: 2 Number of bedrooms: 2 Area: 83.86 m<sup>2</sup>
City: Alicante

**Property Description** 

An exclusive residential complex located on San Juan beach consisting of 210 houses, 86 houses in phase 1 and 124 viviendras in phase 2, from 1 to 4 bedrooms, storage, parking and storage facilities. The complex will have large gardens, swimming pools and communal areas.

## **Gallery**

| Select all                                          | PVP       | Product Code         | Туре     | Portal | Block | Piso | Door | # rooms | # toilets | Built M |
|-----------------------------------------------------|-----------|----------------------|----------|--------|-------|------|------|---------|-----------|---------|
| → VIVIENDA: BLOQUE 1, PORTAL 3, PISO 04, LETRA/N* A | 308.000 € | 2372-VI-1 -3 -04 -A  | Vivienda | 3      | 1     | 04   | А    | 2       | 2         | 83,86   |
| GARAJE: BLOQUE 0, PORTAL 0, PISO -1, LETRA/Nº 012   | 12.000 €  | 2372-GA-0 -0 -1 -012 | Garaje   | 0      | 0     | -1   | 012  | 0       | 0         | 32,09   |
| TRASTERO: BLOQUE 0, PORTAL 0, PISO -1, LETRA/Nº 019 | 5000 €    | 2372-TR-0 -0 -1 -019 | Trastero | 0      | 0     | -1   | 019  | 0       | 0         | 6,350   |
| Subtotal                                            | 325.000 € |                      |          |        |       |      |      |         |           |         |
| → VIVIENDA: BLOQUE 1, PORTAL 2, PISO 04, LETRA/N* A | 308.000 € | 2372-VI-1 -2 -04 -A  | Vivienda | 2      | 1     | 04   | A    | 2       | 2         | 83,86   |
| GARAJE: BLOQUE 0, PORTAL 0, PISO -1, LETRA/N° 022   | 12.000 €  | 2372-GA-0 -0 -1 -022 | Garaje   | 0      | 0     | -1   | 022  | 0       | 0         | 28,88   |
| TRASTERO: BLOQUE 0, PORTAL 0, PISO -1, LETRA/Nº 026 | 5000 €    | 2372-TR-0 -01 -026   | Trastero | 0      | 0     | -1   | 026  | 0       | 0         | 8,970   |
| Subtotal                                            | 325.000 € |                      |          |        |       |      |      |         |           |         |