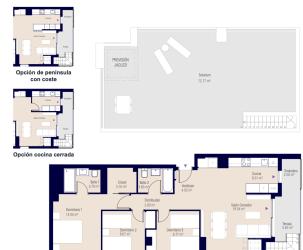

# **Property Information**

Type: Penthouse
Number of bathrooms: 2

Number of bathrooms: 2 Number of bedrooms: 2 Area: 83.86 m<sup>2</sup>
City: Alicante

**Property Description** 

An exclusive residential complex located on San Juan beach consisting of 210 houses, 86 houses in phase 1 and 124 viviendras in phase 2, from 1 to 4 bedrooms, storage, parking and storage facilities. The complex will have large gardens, swimming pools and communal areas.

## **Gallery**

| Select all                                          | PVP       | Product Code         | Туре     | Portal | Block | Piso | Door | # rooms | # toilets | Built M |
|-----------------------------------------------------|-----------|----------------------|----------|--------|-------|------|------|---------|-----------|---------|
| → VIVIENDA: BLOQUE 1, PORTAL 3, PISO 04, LETRA/N* A | 308.000 € | 2372-VI-1 -3 -04 -A  | Vivienda | 3      | 1     | 04   | А    | 2       | 2         | 83,86   |
| GARAJE: BLOQUE 0, PORTAL 0, PISO -1, LETRA/Nº 012   | 12.000 €  | 2372-GA-0 -0 -1 -012 | Garaje   | 0      | 0     | -1   | 012  | 0       | 0         | 32,09   |
| TRASTERO: BLOQUE 0, PORTAL 0, PISO -1, LETRA/Nº 019 | 5000 €    | 2372-TR-0 -0 -1 -019 | Trastero | 0      | 0     | -1   | 019  | 0       | 0         | 6,350   |
| Subtotal                                            | 325.000 € |                      |          |        |       |      |      |         |           |         |
| → VIVIENDA: BLOQUE 1, PORTAL 2, PISO 04, LETRA/N* A | 308.000 € | 2372-VI-1 -2 -04 -A  | Vivienda | 2      | 1     | 04   | A    | 2       | 2         | 83,86   |
| GARAJE: BLOQUE 0, PORTAL 0, PISO -1, LETRA/N° 022   | 12.000 €  | 2372-GA-0 -0 -1 -022 | Garaje   | 0      | 0     | -1   | 022  | 0       | 0         | 28,88   |
| TRASTERO: BLOQUE 0, PORTAL 0, PISO -1, LETRA/Nº 026 | 5000 €    | 2372-TR-0 -01 -026   | Trastero | 0      | 0     | -1   | 026  | 0       | 0         | 8,970   |
| Subtotal                                            | 325.000 € |                      |          |        |       |      |      |         |           |         |