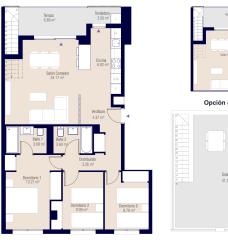

# **Property Information**

Type: Penthouse
Number of bathrooms: 2

Number of bathrooms: 2 Number of bedrooms: 2 Area: 83.86 m<sup>2</sup>
City: Alicante

**Property Description** 

An exclusive residential complex located on San Juan beach consisting of 210 houses, 86 houses in phase 1 and 124 viviendras in phase 2, from 1 to 4 bedrooms, storage, parking and storage facilities. The complex will have large gardens, swimming pools and communal areas.