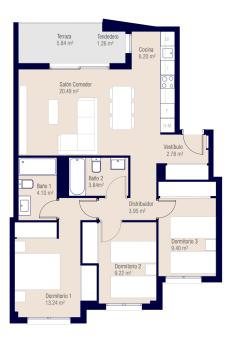

# **Property Information**

Type: Penthouse
Number of bathrooms: 2

Number of bathrooms: 2 Number of bedrooms: 2 Area: 83.86 m<sup>2</sup>
City: Alicante

**Property Description** 

An exclusive residential complex located on San Juan beach consisting of 210 houses, 86 houses in phase 1 and 124 viviendras in phase 2, from 1 to 4 bedrooms, storage, parking and storage facilities. The complex will have large gardens, swimming pools and communal areas.