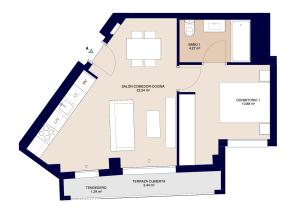

## **Property Information**

Type: Penthouse

**Number of bathrooms:** 2 **Number of bedrooms:** 4

**Area:** 114.03 m<sup>2</sup>

City: Alicante

**Property Description** 

An exclusive residential complex with 47 flats with 1, 2, 3 and 4 bedrooms, including comfortable flats and spectacular penthouses with solariums. Each of these flats offers parking spaces and storage units, providing comfort and functionality for everyday living.

| Sel | ect all                                                | PVP       | Product Code    | Type     | Portal | Block | Piso | Door | # rooms | # toilets | Built M² |
|-----|--------------------------------------------------------|-----------|-----------------|----------|--------|-------|------|------|---------|-----------|----------|
| ~   | VIVIENDA: BLOQUE -, PORTAL 01, PLANTA 03, LETRA/N° D   | 320.000 € | 2375-VI01-03-D  | Vivienda | 01     |       | 03   | D    | 4       | 2         | 116,84   |
|     | GARAJE: BLOQUE -, PORTAL 0, PLANTA -1, LETRA/N* 007    | 13.000 €  | 2375-GA0-1-007  | Garaje   | 0      |       | -1   | 007  | 0       | 0         | 24,21    |
|     | TRASTERO: BLOQUE -, PORTAL 01, PLANTA -1, LETRA/Nº 012 | 4500 €    | 2375-TR011 -012 | Trastero | 01     |       | -1   | 012  | 0       | 0         | 7,750    |
|     | Subtotal                                               | 337.500 € |                 |          |        |       |      |      |         |           |          |
| ~   | VIVIENDA: BLOQUE -, PORTAL 01, PLANTA 04, LETRA/N° C   | 430.000 € | 2375-VI01-04-C  | Vivienda | 01     |       | 04   | С    | 4       | 2         | 114,03   |
|     | GARAJE: BLOQUE -, PORTAL 0, PLANTA -1, LETRA/N° 045    | 13.000 €  | 2375-GA0-1-045  | Garaje   | 0      |       | -1   | 045  | 0       | 0         | 24,21    |
|     | GARAJE: BLOQUE -, PORTAL 0, PLANTA -1, LETRA/N® 046    | 13.000 €  | 2375-GA0-1-046  | Garaje   | 0      |       | -1   | 046  | 0       | 0         | 26,31    |
|     | TRASTERO: BLOQUE -, PORTAL 01, PLANTA -1, LETRA/Nº 015 | 4500 €    | 2375-TR011-015  | Trastero | 01     |       | -1   | 015  | 0       | 0         | 7,250    |
|     | Subtotal                                               | 460.500 € |                 |          |        |       |      |      |         |           |          |