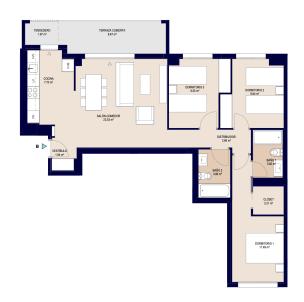

## **Property Information**

Type: Penthouse

**Number of bathrooms:** 2 **Number of bedrooms:** 4

**Area:** 114.03 m<sup>2</sup>

City: Alicante

**Property Description** 

An exclusive residential complex with 47 flats with 1, 2, 3 and 4 bedrooms, including comfortable flats and spectacular penthouses with solariums. Each of these flats offers parking spaces and storage units, providing comfort and functionality for everyday living.

| Sel | ect all                                                | PVP       | Product Code    | Type     | Portal | Block | Piso | Door | # rooms | # toilets | Built M² |
|-----|--------------------------------------------------------|-----------|-----------------|----------|--------|-------|------|------|---------|-----------|----------|
| ~   | VIVIENDA: BLOQUE -, PORTAL 01, PLANTA 03, LETRA/N° D   | 320.000 € | 2375-VI01-03-D  | Vivienda | 01     |       | 03   | D    | 4       | 2         | 116,84   |
|     | GARAJE: BLOQUE -, PORTAL 0, PLANTA -1, LETRA/N* 007    | 13.000 €  | 2375-GA0-1-007  | Garaje   | 0      |       | -1   | 007  | 0       | 0         | 24,21    |
|     | TRASTERO: BLOQUE -, PORTAL 01, PLANTA -1, LETRA/Nº 012 | 4500 €    | 2375-TR011 -012 | Trastero | 01     |       | -1   | 012  | 0       | 0         | 7,750    |
|     | Subtotal                                               | 337.500 € |                 |          |        |       |      |      |         |           |          |
| ~   | VIVIENDA: BLOQUE -, PORTAL 01, PLANTA 04, LETRA/N° C   | 430.000 € | 2375-VI01-04-C  | Vivienda | 01     |       | 04   | С    | 4       | 2         | 114,03   |
|     | GARAJE: BLOQUE -, PORTAL 0, PLANTA -1, LETRA/N° 045    | 13.000 €  | 2375-GA0-1-045  | Garaje   | 0      |       | -1   | 045  | 0       | 0         | 24,21    |
|     | GARAJE: BLOQUE -, PORTAL 0, PLANTA -1, LETRA/N® 046    | 13.000 €  | 2375-GA0-1-046  | Garaje   | 0      |       | -1   | 046  | 0       | 0         | 26,31    |
|     | TRASTERO: BLOQUE -, PORTAL 01, PLANTA -1, LETRA/Nº 015 | 4500 €    | 2375-TR011-015  | Trastero | 01     |       | -1   | 015  | 0       | 0         | 7,250    |
|     | Subtotal                                               | 460.500 € |                 |          |        |       |      |      |         |           |          |