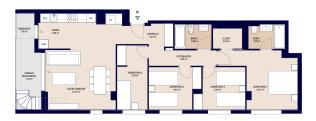

## **Property Information**

Type: Penthouse

**Number of bathrooms:** 2 **Number of bedrooms:** 4

**Area:** 114.03 m<sup>2</sup>

City: Alicante

**Property Description** 

An exclusive residential complex with 47 flats with 1, 2, 3 and 4 bedrooms, including comfortable flats and spectacular penthouses with solariums. Each of these flats offers parking spaces and storage units, providing comfort and functionality for everyday living.