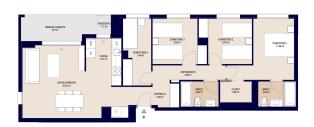

## **Property Information**

Type: Penthouse

**Number of bathrooms:** 2 **Number of bedrooms:** 4

**Area:** 114.03 m<sup>2</sup>

City: Alicante

**Property Description** 

An exclusive residential complex with 47 flats with 1, 2, 3 and 4 bedrooms, including comfortable flats and spectacular penthouses with solariums. Each of these flats offers parking spaces and storage units, providing comfort and functionality for everyday living.

| Sel | ect all                                                | PVP       | Product Code    | Type     | Portal | Block | Piso | Door | # rooms | # toilets | Built M² |
|-----|--------------------------------------------------------|-----------|-----------------|----------|--------|-------|------|------|---------|-----------|----------|
| ~   | VIVIENDA: BLOQUE -, PORTAL 01, PLANTA 03, LETRA/N° D   | 320.000 € | 2375-VI01-03-D  | Vivienda | 01     |       | 03   | D    | 4       | 2         | 116,84   |
|     | GARAJE: BLOQUE -, PORTAL 0, PLANTA -1, LETRA/N* 007    | 13.000 €  | 2375-GA0-1-007  | Garaje   | 0      |       | -1   | 007  | 0       | 0         | 24,21    |
|     | TRASTERO: BLOQUE -, PORTAL 01, PLANTA -1, LETRA/Nº 012 | 4500 €    | 2375-TR011 -012 | Trastero | 01     |       | -1   | 012  | 0       | 0         | 7,750    |
|     | Subtotal                                               | 337.500 € |                 |          |        |       |      |      |         |           |          |
| ~   | VIVIENDA: BLOQUE -, PORTAL 01, PLANTA 04, LETRA/N° C   | 430.000 € | 2375-VI01-04-C  | Vivienda | 01     |       | 04   | С    | 4       | 2         | 114,03   |
|     | GARAJE: BLOQUE -, PORTAL 0, PLANTA -1, LETRA/N° 045    | 13.000 €  | 2375-GA0-1-045  | Garaje   | 0      |       | -1   | 045  | 0       | 0         | 24,21    |
|     | GARAJE: BLOQUE -, PORTAL 0, PLANTA -1, LETRA/N® 046    | 13.000 €  | 2375-GA0-1-046  | Garaje   | 0      |       | -1   | 046  | 0       | 0         | 26,31    |
|     | TRASTERO: BLOQUE -, PORTAL 01, PLANTA -1, LETRA/Nº 015 | 4500 €    | 2375-TR011-015  | Trastero | 01     |       | -1   | 015  | 0       | 0         | 7,250    |
|     | Subtotal                                               | 460.500 € |                 |          |        |       |      |      |         |           |          |