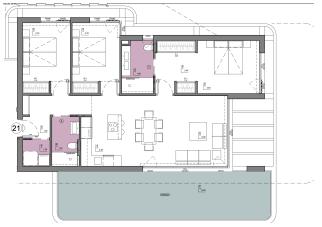

#### Number of bedrooms: 3

#### **Property Description**

The flats combine modern and functional design with the highest quality materials, creating bright and open spaces that maximise views of the Mediterranean Sea and Salinas Nature Park. These exclusive 2 and 3 bedroom flats have spacious terraces, ideal for enjoying the wonderful climate of the Costa Blanca.

H Private pool

Close to the sea

Garage