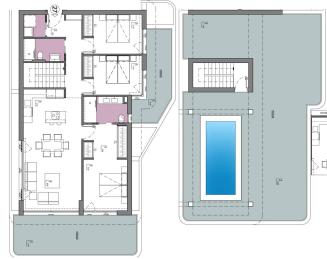

#### Number of bedrooms: 3

#### **Property Description**

The flats combine modern and functional design with the highest quality materials, creating bright and open spaces that maximise views of the Mediterranean Sea and Salinas Nature Park. These exclusive 2 and 3 bedroom flats have spacious terraces, ideal for enjoying the wonderful climate of the Costa Blanca.

H Private pool

Close to the sea

Garage