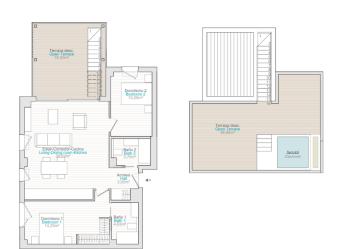

But undoubtedly the main feature of the flats will be their large terraces. Thanks to their regular proportions, they are ideal spaces for outdoor living. The integration of the living room with these spacious terraces will unify your home as a living space where the inside meets the outside.

Planta baja | Ground Floor

Planta 1 | Floor 1

| Block | Staircase | Floor | Door  | Apartment | Bodrooms | Bathrooms | Not sq.<br>Apartments | Covered<br>terraced | Open<br>terrace | Solarium | Garden | Total<br>Terrace | Build sqm. | TOTAL PRICE<br>(VAT not<br>inc.) | VAT    | TOTAL PRI<br>(VAT inc. |
|-------|-----------|-------|-------|-----------|----------|-----------|-----------------------|---------------------|-----------------|----------|--------|------------------|------------|----------------------------------|--------|------------------------|
| 1     | -         | 0     | ADO-A | ACO-A     | 2        | 2+1       | 74,41                 | 0                   | 17,85           | 0        | 58,18  | 76,03            | 93,19      | RESERVED                         |        |                        |
| 1     | -         | 0     | ADO-B | ADO-B     | 3        | 3         | 90,32                 | 1,32                | 57,09           | 0        | 91,94  | 150,35           | 112,22     | 504.000                          | 50.400 | 554.400                |
| 1     | 1         | 1     | 8     | 81-18     | 3        | 2         | 81,78                 | 20,12               | 0               | 0        | 0      | 20,12            | 93,53      | RESERVED                         |        |                        |
| 1     | 1         | 1     | C     | 81-1C     | 2        | 2         | 67,14                 | 20,12               | 0               | 0        | 0      | 20,12            | 79,5       | RESERVED                         |        |                        |
| 1     | 2         | 1     | D     | 81-1D     | 2        | 2         | 67,71                 | 20,12               | 0               | 0        | 0      | 20,12            | 79,82      | RESERVED                         |        | 1                      |
| 1     | 2         | 1     | E     | 81:1E     | 1        | 1         | 43,94                 | 12,12               | 0               | 0        | 0      | 12,12            | 52,97      | RESERVED                         |        |                        |
| 1     | 2         | 1     | E     | 81-1F     | 1        | 1         | 44,03                 | 12,12               | 0               | 0        | 0      | 12,12            | 52,67      | RESERVED                         |        |                        |
| - 1   | 1         | 2     | A     | 81-2A     | 2        | 2         | 65,67                 | 20,12               | 0               | 0        | 0      | 20,12            | 78,55      | RESERVED                         |        |                        |
| 1     | 1         | 2     |       | 81-28     | 3        | 2         | \$1,78                | 20,12               | 0               | 0        | 0      | 20,12            | 97,87      | 354.000                          | 35.400 | 389.40                 |
| 1     | 1         | 2     | c     | 81-2C     | 2        | 2         | 67,14                 | 20,12               | 0               | 0        | 0      | 20,12            | 79,49      | RESERVED                         |        |                        |
| 2     | 2         | 2     | D     | 81-2D     | 2        | 2         | 67,71                 | 20,12               | 0               | 0        | 0      | 20,12            | 79,82      | RESERVED                         |        | 1                      |
| 1     | 2         | 2     | E     | B1-2E     | 1        | 1         | 43,94                 | 12,12               | 0               | 0        | 0      | 12,12            | 52,97      | RESERVED                         |        |                        |
| 1     | 2         | 2     | F     | 81-29     | 1        | 1         | 44,03                 | 12,12               | 0               | 0        | 0      | 12,12            | 52,67      | RESERVED                         |        |                        |
| 1     | 1         | 3     |       | 81-3A     | 2        | 2         | 65,67                 | 20,12               | 1,73            | 0        |        | 21,85            | 78,55      | 388.000                          | 38.800 | 426.80                 |
| 1     | 1         | 3     |       | 81-38     | 3        | 2         | 81,78                 | 20,12               | 0               | . 0      |        | 20,12            | 97,87      | 455.000                          | 45.500 | 500.50                 |
| 2     | 1         | 3     | C     | B1-3C     | 2        | 2         | 67,14                 | 0                   | 20,12           | 0        | 0      | 20,12            | 79,5       | RESERVED                         |        |                        |
| 1     | 2         | 3     | t     | B1-3E     | 1        | 1         | 43,94                 | 0                   | 12,12           | 0        | 0      | 12,12            | 52,97      | RESERVED                         |        |                        |
| 1     | 1         | 4     | Α     | B1-4A     | 2        | 2         | 65,67                 | 0                   | 16,93           | 36,98    | 0      | 53,91            | 78,55      | RESERVED                         |        |                        |
| 1     | 1         | - 4   |       | 81-48     | 3        | 2         | 81,78                 | 0                   | 16,93           | 36,94    | 0      | 53,87            | 97,87      | 493.000                          | 49.300 | 542.30                 |
| 1     | 1         | 4     | c     | 81-4C     | 2        | 2         | 67,16                 | 0                   | 46,66           | 0        |        | 46,66            | 81,55      | 388.000                          | 38.800 | 426.80                 |
| 2     |           | 0     | ADO-C | ADO-C     | 2        | 2+1       | 74,41                 | 0                   | 17,86           | 0        | 41,22  | 61,08            | 93,19      | 390.000                          | 39.000 | 429.00                 |
| 2     |           | 0     | ADO-D | ADO-D     | 3        | 3         | 50,32                 | 1,33                | 57,07           | 0        | 72,51  | 130,91           | 112,22     | 434.000                          | 43.400 | 477.40                 |
| 2     | 3         | 1     | 8     | 82-18     | 3        | 2         | 81,78                 | 20,12               | 0               | 0        | 0      | 20,12            | 98,53      | RESERVED                         |        |                        |
| 2     | 3         | 1     | c     | 82-1C     | 2        | 2         | 67,14                 | 20,12               | 0               | 0        | 0      | 20,12            | 79,5       | RESERVED                         |        |                        |
| 2     | 4         | 1     | 0     | 82-1D     | 2        | 2         | 67,71                 | 20,12               | 0               | 0        | 0      | 20,12            | 79,82      | RESERVED                         |        |                        |
| 2     | 4         | 1     | 1     | B2-1E     | 2        | 2         | 67,27                 | 20,12               | 0               | 0        | 0      | 20,12            | 81,91      | RESERVED                         |        |                        |
| - 2   | 3         | 2     | Α     | 82-2A     | 2        | 2         | 65,67                 | 20,12               | 0               | 0        | 0      | 20,12            | 78,55      | RESERVED                         |        |                        |
| 2     | 3         | 2     |       | 82-28     | 3        | 2         | 81,78                 | 20,12               | 0               | 0        | 0      | 20,12            | 97,87      | 354.000                          | 35.400 | 389.40                 |
| 2     | 3         | 2     | c     | 82-2C     | 2        | 2         | 67,14                 | 20,12               | 0               | 0        | 0      | 20,12            | 79,49      | RESERVED                         |        |                        |
| 2     | 4         | 2     | D     | 85-50     | 2        | 2         | 67,71                 | 20,12               | 0               | 0        | 0      | 20,12            | 79,82      | RESERVED                         |        |                        |
| 2     | 4         | 2     | t     | B2-2E     | 2        | 2         | 67,27                 | 0                   | 16,93           | 33,07    | 0      | 50               | 81,91      | RESERVED                         |        |                        |
| 2     | 3         | 3     | Α     | 82-3A     | 2        | 2         | 65,67                 | 20,12               | 1,73            | 0        | 0      | 21,85            | 78,55      | 382.000                          | 38.200 | 420.20                 |
| 2     | 3         | 3     | 8     | 82-38     | 3        | 2         | 81,78                 | 20,12               | 0               | 0        | 0      | 20,12            | 97,86      | 436.000                          | 43.600 | 479.60                 |
| 2     |           | 3     | c     | 82-3C     | 2        | 2         | 67,14                 | 0                   | 20,12           | 0        |        | 20,12            | 79,5       | 381.000                          | 38.100 | 419.10                 |
| 2     | 4         | 3     | D     | 82-3D     | 2        | 2         | 67,71                 | 0                   | 16,93           | 26,59    | 0      | 43,52            | 79,82      | RESERVED                         |        |                        |
| 2     | 3         | 4     | A     | 82-4A     | 2        | 2         | 65,67                 | 0                   | 26,93           | 36,38    | 0      | 53,91            | 78,55      | 456.000                          | 45.600 | 501.60                 |
| 3     | 5         | 0     | ADO-E | ADO-E     | 3        | 3         | 89,67                 | 1,32                | 54,96           | 0        | 77,42  | 133,7            | 115,02     | RESERVED                         |        |                        |
| 3     | 5         | 1     |       | 83-18     | 3        | 2         | 81,78                 | 20,12               | 0               | 0        | 0      | 20,12            | 97,87      | RESERVED                         |        |                        |
| 3     | 5         | 1     | c     | 83-1C     | 2        | 2         | 67,14                 | 20,12               | 0               | 0        | 0      | 20,12            | 81,54      | RESERVED                         |        |                        |
| 3     | 5         | 2     | A .   | 83-2A     | 2        | 2         | 65,67                 | 20,12               | 0               | 0        | 0      | 20,12            | 78,55      | RESERVED                         |        |                        |
| 3     | 5         | 2     | 8     | 83-28     | 3        | 2         | 81,78                 | 20,12               | 0               | 0        | 0      | 20,12            | 97,87      | RESERVED                         |        |                        |
| 3     | 5         | 2     | C     | 83-2C     | 2        | 2         | 67,14                 | 20,12               | 0               | 0        |        | 20,12            | 81,54      | 290.000                          | 29.000 | 319.00                 |
| 3     | 5         | 3     | A     | 83-3A     | 2        | 2         | 65,67                 | 20,12               | 1,73            | 0        | 0      | 21,85            | 78,55      | RESERVED                         |        |                        |
| 3     | 5         | 3     |       | 83-38     | 3        | 2         | 81,78                 | 20,12               | 0               | 0        |        | 20,12            | 97,87      | 385.000                          | 38.500 | 423.50                 |
| 3     | 5         | 3     | c     | 83-3C     | 2        | 2         | 67,14                 | 0                   | 16,93           | 33,07    | 0      | 50               | 81,54      | RESERVED                         |        |                        |
| 3     | 5         | 4     | Α     | 83-4A     | 2        | 2         | 65,67                 | 0                   | 16,93           | 36,98    | 0      | 53,91            | 78,55      | RESERVED                         |        |                        |
| 3     | 5         | - 4   |       | 83-46     | 3        | 2         | 81,58                 | 0                   | 36,93           | 36,94    |        | 53,87            | 98,92      | 475.000                          | 47.500 | 522.50                 |