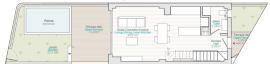

Planta baja | Ground Floor

Planta 1 | Floor 1

| Block | Staircase | Floor | Door  | Apartment | Bodrooms | Bathrooms | Not sq.<br>Apartments | Covered<br>terraced | Open<br>terrace | Solarium | Garden | Total<br>Terrace | Build sqm. | TOTAL PRICE<br>(VAT not<br>inc.) | VAT    | TOTAL PRI<br>(VAT inc. |
|-------|-----------|-------|-------|-----------|----------|-----------|-----------------------|---------------------|-----------------|----------|--------|------------------|------------|----------------------------------|--------|------------------------|
| 1     | -         | 0     | ADO-A | ACO-A     | 2        | 2+1       | 74,41                 | 0                   | 17,85           | 0        | 58,18  | 76,03            | 93,19      | RESERVED                         |        |                        |
| 1     | -         | 0     | ADO-B | ADO-B     | 3        | 3         | 90,32                 | 1,32                | 57,09           | 0        | 91,94  | 150,35           | 112,22     | 504.000                          | 50.400 | 554.400                |
| 1     | 1         | 1     | 8     | 81-18     | 3        | 2         | 81,78                 | 20,12               | 0               | 0        | 0      | 20,12            | 93,53      | RESERVED                         |        |                        |
| 1     | 1         | 1     | C     | 81-1C     | 2        | 2         | 67,14                 | 20,12               | 0               | 0        | 0      | 20,12            | 79,5       | RESERVED                         |        |                        |
| 1     | 2         | 1     | D     | 81-1D     | 2        | 2         | 67,71                 | 20,12               | 0               | 0        | 0      | 20,12            | 79,82      | RESERVED                         |        | 1                      |
| 1     | 2         | 1     | E     | 81:1E     | 1        | 1         | 43,94                 | 12,12               | 0               | 0        | 0      | 12,12            | 52,97      | RESERVED                         |        |                        |
| 1     | 2         | 1     | E     | 81-1F     | 1        | 1         | 44,03                 | 12,12               | 0               | 0        | 0      | 12,12            | 52,67      | RESERVED                         |        |                        |
| - 1   | 1         | 2     | A     | 81-2A     | 2        | 2         | 65,67                 | 20,12               | 0               | 0        | 0      | 20,12            | 78,55      | RESERVED                         |        |                        |
| 1     | 1         | 2     |       | 81-28     | 3        | 2         | \$1,78                | 20,12               | 0               | 0        | 0      | 20,12            | 97,87      | 354.000                          | 35.400 | 389.40                 |
| 1     | 1         | 2     | c     | 81-2C     | 2        | 2         | 67,14                 | 20,12               | 0               | 0        | 0      | 20,12            | 79,49      | RESERVED                         |        |                        |
| 2     | 2         | 2     | D     | 81-2D     | 2        | 2         | 67,71                 | 20,12               | 0               | 0        | 0      | 20,12            | 79,82      | RESERVED                         |        | 1                      |
| 1     | 2         | 2     | E     | B1-2E     | 1        | 1         | 43,94                 | 12,12               | 0               | 0        | 0      | 12,12            | 52,97      | RESERVED                         |        |                        |
| 1     | 2         | 2     | F     | 81-29     | 1        | 1         | 44,03                 | 12,12               | 0               | 0        | 0      | 12,12            | 52,67      | RESERVED                         |        |                        |
| 1     | 1         | 3     |       | 81-3A     | 2        | 2         | 65,67                 | 20,12               | 1,73            | 0        |        | 21,85            | 78,55      | 388.000                          | 38.800 | 426.80                 |
| 1     | 1         | 3     |       | 81-38     | 3        | 2         | 81,78                 | 20,12               | 0               | . 0      |        | 20,12            | 97,87      | 455.000                          | 45.500 | 500.50                 |
| 2     | 1         | 3     | C     | B1-3C     | 2        | 2         | 67,14                 | 0                   | 20,12           | 0        | 0      | 20,12            | 79,5       | RESERVED                         |        |                        |
| 1     | 2         | 3     | t     | B1-3E     | 1        | 1         | 43,94                 | 0                   | 12,12           | 0        | 0      | 12,12            | 52,97      | RESERVED                         |        |                        |
| 1     | 1         | 4     | Α     | B1-4A     | 2        | 2         | 65,67                 | 0                   | 16,93           | 36,98    | 0      | 53,91            | 78,55      | RESERVED                         |        |                        |
| 1     | 1         | - 4   |       | 81-48     | 3        | 2         | 81,78                 | 0                   | 16,93           | 36,94    | 0      | 53,87            | 97,87      | 493.000                          | 49.300 | 542.30                 |
| 1     | 1         | 4     | c     | 81-4C     | 2        | 2         | 67,16                 | 0                   | 46,66           | 0        |        | 46,66            | 81,55      | 388.000                          | 38.800 | 426.80                 |
| 2     |           | 0     | ADO-C | ADO-C     | 2        | 2+1       | 74,41                 | 0                   | 17,86           | 0        | 41,22  | 61,08            | 93,19      | 390.000                          | 39.000 | 429.00                 |
| 2     |           | 0     | ADO-D | ADO-D     | 3        | 3         | 50,32                 | 1,33                | 57,07           | 0        | 72,51  | 130,91           | 112,22     | 434.000                          | 43.400 | 477.40                 |
| 2     | 3         | 1     | 8     | 82-18     | 3        | 2         | 81,78                 | 20,12               | 0               | 0        | 0      | 20,12            | 98,53      | RESERVED                         |        |                        |
| 2     | 3         | 1     | c     | 82-1C     | 2        | 2         | 67,14                 | 20,12               | 0               | 0        | 0      | 20,12            | 79,5       | RESERVED                         |        |                        |
| 2     | 4         | 1     | 0     | 82-1D     | 2        | 2         | 67,71                 | 20,12               | 0               | 0        | 0      | 20,12            | 79,82      | RESERVED                         |        |                        |
| 2     | 4         | 1     | 1     | B2-1E     | 2        | 2         | 67,27                 | 20,12               | 0               | 0        | 0      | 20,12            | 81,91      | RESERVED                         |        |                        |
| - 2   | 3         | 2     | Α     | 82-2A     | 2        | 2         | 65,67                 | 20,12               | 0               | 0        | 0      | 20,12            | 78,55      | RESERVED                         |        |                        |
| 2     | 3         | 2     |       | 82-28     | 3        | 2         | 81,78                 | 20,12               | 0               | 0        | 0      | 20,12            | 97,87      | 354.000                          | 35.400 | 389.40                 |
| 2     | 3         | 2     | c     | 82-2C     | 2        | 2         | 67,14                 | 20,12               | 0               | 0        | 0      | 20,12            | 79,49      | RESERVED                         |        |                        |
| 2     | 4         | 2     | D     | 85-50     | 2        | 2         | 67,71                 | 20,12               | 0               | 0        | 0      | 20,12            | 79,82      | RESERVED                         |        |                        |
| 2     | 4         | 2     | t     | B2-2E     | 2        | 2         | 67,27                 | 0                   | 16,93           | 33,07    | 0      | 50               | 81,91      | RESERVED                         |        |                        |
| 2     | 3         | 3     | Α     | 82-3A     | 2        | 2         | 65,67                 | 20,12               | 1,73            | 0        | 0      | 21,85            | 78,55      | 382.000                          | 38.200 | 420.20                 |
| 2     | 3         | 3     | 8     | 82-38     | 3        | 2         | 81,78                 | 20,12               | 0               | 0        | 0      | 20,12            | 97,86      | 436.000                          | 43.600 | 479.60                 |
| 2     |           | 3     | c     | 82-3C     | 2        | 2         | 67,14                 | 0                   | 20,12           | 0        |        | 20,12            | 79,5       | 381.000                          | 38.100 | 419.10                 |
| 2     | 4         | 3     | D     | 82-3D     | 2        | 2         | 67,71                 | 0                   | 16,93           | 26,59    | 0      | 43,52            | 79,82      | RESERVED                         |        |                        |
| 2     | 3         | 4     | A     | 82-4A     | 2        | 2         | 65,67                 | 0                   | 26,93           | 36,38    | 0      | 53,91            | 78,55      | 456.000                          | 45.600 | 501.60                 |
| 3     | 5         | 0     | ADO-E | ADO-E     | 3        | 3         | 89,67                 | 1,32                | 54,96           | 0        | 77,42  | 133,7            | 115,02     | RESERVED                         |        |                        |
| 3     | 5         | 1     |       | 83-18     | 3        | 2         | 81,78                 | 20,12               | 0               | 0        | 0      | 20,12            | 97,87      | RESERVED                         |        |                        |
| 3     | 5         | 1     | c     | 83-1C     | 2        | 2         | 67,14                 | 20,12               | 0               | 0        | 0      | 20,12            | 81,54      | RESERVED                         |        |                        |
| 3     | 5         | 2     | A .   | 83-2A     | 2        | 2         | 65,67                 | 20,12               | 0               | 0        | 0      | 20,12            | 78,55      | RESERVED                         |        |                        |
| 3     | 5         | 2     | 8     | 83-28     | 3        | 2         | 81,78                 | 20,12               | 0               | 0        | 0      | 20,12            | 97,87      | RESERVED                         |        |                        |
| 3     | 5         | 2     | C     | 83-2C     | 2        | 2         | 67,14                 | 20,12               | 0               | 0        |        | 20,12            | 81,54      | 290.000                          | 29.000 | 319.00                 |
| 3     | 5         | 3     | A     | 83-3A     | 2        | 2         | 65,67                 | 20,12               | 1,73            | 0        | 0      | 21,85            | 78,55      | RESERVED                         |        |                        |
| 3     | 5         | 3     |       | 83-38     | 3        | 2         | 81,78                 | 20,12               | 0               | 0        |        | 20,12            | 97,87      | 385.000                          | 38.500 | 423.50                 |
| 3     | 5         | 3     | c     | 83-3C     | 2        | 2         | 67,14                 | 0                   | 16,93           | 33,07    | 0      | 50               | 81,54      | RESERVED                         |        |                        |
| 3     | 5         | 4     | Α     | 83-4A     | 2        | 2         | 65,67                 | 0                   | 16,93           | 36,98    | 0      | 53,91            | 78,55      | RESERVED                         |        |                        |
| 3     | 5         | - 4   |       | 83-46     | 3        | 2         | 81,58                 | 0                   | 36,93           | 36,94    |        | 53,87            | 98,92      | 475.000                          | 47.500 | 522.50                 |