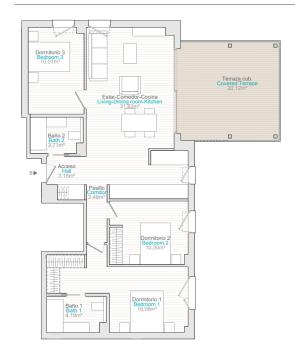

## From 475000 €

\*Price does not include VAT

Completion date:

**Property Information** 

**Type:** Penthouse

Number of bathrooms: 2 Number of bedrooms: 3 **Area:** 81.58 m<sup>2</sup>

City: Denia

But undoubtedly the main feature of the flats will be their large terraces. Thanks to their regular proportions, they are ideal spaces for outdoor living. The integration of the living room with these spacious terraces will unify your home as a living space where the inside meets the outside.

Planta baja | Ground Floor

Planta 1 | Floor 1

| Block | Staircase | Floor | Door  | Apartment | Bodrooms | Bathrooms | Not sq.<br>Apartments | Covered<br>terraced | Open<br>terrace | Solarium | Garden | Total<br>Terrace | Build sqm. | TOTAL PRICE<br>(VAT not<br>inc.) | VAT    | TOTAL PRI<br>(VAT inc. |
|-------|-----------|-------|-------|-----------|----------|-----------|-----------------------|---------------------|-----------------|----------|--------|------------------|------------|----------------------------------|--------|------------------------|
| 1     | -         | 0     | ADO-A | ACO-A     | 2        | 2+1       | 74,41                 | 0                   | 17,85           | 0        | 58,18  | 76,03            | 93,19      | RESERVED                         |        |                        |
| 1     | -         | 0     | ADO-B | ADO-B     | 3        | 3         | 90,32                 | 1,32                | 57,09           | 0        | 91,94  | 150,35           | 112,22     | 504.000                          | 50.400 | 554.400                |
| 1     | 1         | 1     | 8     | 81-18     | 3        | 2         | 81,78                 | 20,12               | 0               | 0        | 0      | 20,12            | 93,53      | RESERVED                         |        |                        |
| 1     | 1         | 1     | C     | 81-1C     | 2        | 2         | 67,14                 | 20,12               | 0               | 0        | 0      | 20,12            | 79,5       | RESERVED                         |        |                        |
| 1     | 2         | 1     | D     | 81-1D     | 2        | 2         | 67,71                 | 20,12               | 0               | 0        | 0      | 20,12            | 79,82      | RESERVED                         |        | 1                      |
| 1     | 2         | 1     | E     | 81:1E     | 1        | 1         | 43,94                 | 12,12               | 0               | 0        | 0      | 12,12            | 52,97      | RESERVED                         |        |                        |
| 1     | 2         | 1     | E     | 81-1F     | 1        | 1         | 44,03                 | 12,12               | 0               | 0        | 0      | 12,12            | 52,67      | RESERVED                         |        |                        |
| - 1   | 1         | 2     | A     | 81-2A     | 2        | 2         | 65,67                 | 20,12               | 0               | 0        | 0      | 20,12            | 78,55      | RESERVED                         |        |                        |
| 1     | 1         | 2     |       | 81-28     | 3        | 2         | \$1,78                | 20,12               | 0               | 0        | 0      | 20,12            | 97,87      | 354.000                          | 35.400 | 389.40                 |
| 1     | 1         | 2     | c     | 81-2C     | 2        | 2         | 67,14                 | 20,12               | 0               | 0        | 0      | 20,12            | 79,49      | RESERVED                         |        |                        |
| 2     | 2         | 2     | D     | 81-2D     | 2        | 2         | 67,71                 | 20,12               | 0               | 0        | 0      | 20,12            | 79,82      | RESERVED                         |        | 1                      |
| 1     | 2         | 2     | E     | B1-2E     | 1        | 1         | 43,94                 | 12,12               | 0               | 0        | 0      | 12,12            | 52,97      | RESERVED                         |        |                        |
| 1     | 2         | 2     | F     | 81-29     | 1        | 1         | 44,03                 | 12,12               | 0               | 0        | 0      | 12,12            | 52,67      | RESERVED                         |        |                        |
| 1     | 1         | 3     |       | 81-3A     | 2        | 2         | 65,67                 | 20,12               | 1,73            | 0        |        | 21,85            | 78,55      | 388.000                          | 38.800 | 426.80                 |
| 1     | 1         | 3     |       | 81-38     | 3        | 2         | 81,78                 | 20,12               | 0               | . 0      |        | 20,12            | 97,87      | 455.000                          | 45.500 | 500.50                 |
| 2     | 1         | 3     | C     | B1-3C     | 2        | 2         | 67,14                 | 0                   | 20,12           | 0        | 0      | 20,12            | 79,5       | RESERVED                         |        |                        |
| 1     | 2         | 3     | t     | B1-3E     | 1        | 1         | 43,94                 | 0                   | 12,12           | 0        | 0      | 12,12            | 52,97      | RESERVED                         |        |                        |
| 1     | 1         | 4     | Α     | B1-4A     | 2        | 2         | 65,67                 | 0                   | 16,93           | 36,98    | 0      | 53,91            | 78,55      | RESERVED                         |        |                        |
| 1     | 1         | - 4   |       | 81-48     | 3        | 2         | 81,78                 | 0                   | 16,93           | 36,94    | 0      | 53,87            | 97,87      | 493.000                          | 49.300 | 542.30                 |
| 1     | 1         | 4     | c     | 81-4C     | 2        | 2         | 67,16                 | 0                   | 46,66           | 0        |        | 46,66            | 81,55      | 388.000                          | 38.800 | 426.80                 |
| 2     |           | 0     | ADO-C | ADO-C     | 2        | 2+1       | 74,41                 | 0                   | 17,86           | 0        | 41,22  | 61,08            | 93,19      | 390.000                          | 39.000 | 429.00                 |
| 2     |           | 0     | ADO-D | ADO-D     | 3        | 3         | 50,32                 | 1,33                | 57,07           | 0        | 72,51  | 130,91           | 112,22     | 434.000                          | 43.400 | 477.40                 |
| 2     | 3         | 1     | 8     | 82-18     | 3        | 2         | 81,78                 | 20,12               | 0               | 0        | 0      | 20,12            | 98,53      | RESERVED                         |        |                        |
| 2     | 3         | 1     | c     | 82-1C     | 2        | 2         | 67,14                 | 20,12               | 0               | 0        | 0      | 20,12            | 79,5       | RESERVED                         |        |                        |
| 2     | 4         | 1     | 0     | 82-1D     | 2        | 2         | 67,71                 | 20,12               | 0               | 0        | 0      | 20,12            | 79,82      | RESERVED                         |        |                        |
| 2     | 4         | 1     | 1     | B2-1E     | 2        | 2         | 67,27                 | 20,12               | 0               | 0        | 0      | 20,12            | 81,91      | RESERVED                         |        |                        |
| - 2   | 3         | 2     | Α     | 82-2A     | 2        | 2         | 65,67                 | 20,12               | 0               | 0        | 0      | 20,12            | 78,55      | RESERVED                         |        |                        |
| 2     | 3         | 2     |       | 82-28     | 3        | 2         | 81,78                 | 20,12               | 0               | 0        | 0      | 20,12            | 97,87      | 354.000                          | 35.400 | 389.40                 |
| 2     | 3         | 2     | c     | 82-2C     | 2        | 2         | 67,14                 | 20,12               | 0               | 0        | 0      | 20,12            | 79,49      | RESERVED                         |        |                        |
| 2     | 4         | 2     | D     | 85-50     | 2        | 2         | 67,71                 | 20,12               | 0               | 0        | 0      | 20,12            | 79,82      | RESERVED                         |        |                        |
| 2     | 4         | 2     | t     | B2-2E     | 2        | 2         | 67,27                 | 0                   | 16,93           | 33,07    | 0      | 50               | 81,91      | RESERVED                         |        |                        |
| 2     | 3         | 3     | Α     | 82-3A     | 2        | 2         | 65,67                 | 20,12               | 1,73            | 0        | 0      | 21,85            | 78,55      | 382.000                          | 38.200 | 420.20                 |
| 2     | 3         | 3     | 8     | 82-38     | 3        | 2         | 81,78                 | 20,12               | 0               | 0        | 0      | 20,12            | 97,86      | 436.000                          | 43.600 | 479.60                 |
| 2     |           | 3     | c     | 82-3C     | 2        | 2         | 67,14                 | 0                   | 20,12           | 0        |        | 20,12            | 79,5       | 381.000                          | 38.100 | 419.10                 |
| 2     | 4         | 3     | D     | 82-3D     | 2        | 2         | 67,71                 | 0                   | 16,93           | 26,59    | 0      | 43,52            | 79,82      | RESERVED                         |        |                        |
| 2     | 3         | 4     | A     | 82-4A     | 2        | 2         | 65,67                 | 0                   | 26,93           | 36,38    | 0      | 53,91            | 78,55      | 456.000                          | 45.600 | 501.60                 |
| 3     | 5         | 0     | ADO-E | ADO-E     | 3        | 3         | 89,67                 | 1,32                | 54,96           | 0        | 77,42  | 133,7            | 115,02     | RESERVED                         |        |                        |
| 3     | 5         | 1     |       | 83-18     | 3        | 2         | 81,78                 | 20,12               | 0               | 0        | 0      | 20,12            | 97,87      | RESERVED                         |        |                        |
| 3     | 5         | 1     | c     | 83-1C     | 2        | 2         | 67,14                 | 20,12               | 0               | 0        | 0      | 20,12            | 81,54      | RESERVED                         |        |                        |
| 3     | 5         | 2     | A .   | 83-2A     | 2        | 2         | 65,67                 | 20,12               | 0               | 0        | 0      | 20,12            | 78,55      | RESERVED                         |        |                        |
| 3     | 5         | 2     | 8     | 83-28     | 3        | 2         | 81,78                 | 20,12               | 0               | 0        | 0      | 20,12            | 97,87      | RESERVED                         |        |                        |
| 3     | 5         | 2     | C     | 83-2C     | 2        | 2         | 67,14                 | 20,12               | 0               | 0        |        | 20,12            | 81,54      | 290.000                          | 29.000 | 319.00                 |
| 3     | 5         | 3     | A     | 83-3A     | 2        | 2         | 65,67                 | 20,12               | 1,73            | 0        | 0      | 21,85            | 78,55      | RESERVED                         |        |                        |
| 3     | 5         | 3     |       | 83-38     | 3        | 2         | 81,78                 | 20,12               | 0               | 0        |        | 20,12            | 97,87      | 385.000                          | 38.500 | 423.50                 |
| 3     | 5         | 3     | c     | 83-3C     | 2        | 2         | 67,14                 | 0                   | 16,93           | 33,07    | 0      | 50               | 81,54      | RESERVED                         |        |                        |
| 3     | 5         | 4     | Α     | 83-4A     | 2        | 2         | 65,67                 | 0                   | 16,93           | 36,98    | 0      | 53,91            | 78,55      | RESERVED                         |        |                        |
| 3     | 5         | - 4   |       | 83-46     | 3        | 2         | 81,58                 | 0                   | 36,93           | 36,94    |        | 53,87            | 98,92      | 475.000                          | 47.500 | 522.50                 |