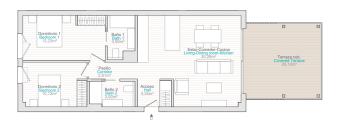

But undoubtedly the main feature of the flats will be their large terraces. Thanks to their regular proportions, they are ideal spaces for outdoor living. The integration of the living room with these spacious terraces will unify your home as a living space where the inside meets the outside.

Planta baja | Ground Floor

Planta 1 | Floor 1

| Block | Staircase | Floor | Door  | Apartment | Bodrooms | Bathrooms | Not sq.<br>Apartments | Covered<br>terraced | Open<br>terrace | Solarium | Garden | Total<br>Terrace | Build sqm. | TOTAL PRICE<br>(VAT not<br>inc.) | VAT    | TOTAL PRI<br>(VAT inc. |
|-------|-----------|-------|-------|-----------|----------|-----------|-----------------------|---------------------|-----------------|----------|--------|------------------|------------|----------------------------------|--------|------------------------|
| 1     | -         | 0     | ADO-A | ACO-A     | 2        | 2+1       | 74,41                 | 0                   | 17,85           | 0        | 58,18  | 76,03            | 93,19      | RESERVED                         |        |                        |
| 1     | -         | 0     | ADO-B | ADO-B     | 3        | 3         | 90,32                 | 1,32                | 57,09           | 0        | 91,94  | 150,35           | 112,22     | 504.000                          | 50.400 | 554.400                |
| 1     | 1         | 1     | 8     | 81-18     | 3        | 2         | 81,78                 | 20,12               | 0               | 0        | 0      | 20,12            | 93,53      | RESERVED                         |        |                        |
| 1     | 1         | 1     | C     | 81-1C     | 2        | 2         | 67,14                 | 20,12               | 0               | 0        | 0      | 20,12            | 79,5       | RESERVED                         |        |                        |
| 1     | 2         | 1     | D     | 81-1D     | 2        | 2         | 67,71                 | 20,12               | 0               | 0        | 0      | 20,12            | 79,82      | RESERVED                         |        | 1                      |
| 1     | 2         | 1     | E     | 81:1E     | 1        | 1         | 43,94                 | 12,12               | 0               | 0        | 0      | 12,12            | 52,97      | RESERVED                         |        |                        |
| 1     | 2         | 1     | E     | 81-1F     | 1        | 1         | 44,03                 | 12,12               | 0               | 0        | 0      | 12,12            | 52,67      | RESERVED                         |        |                        |
| - 1   | 1         | 2     | A     | 81-2A     | 2        | 2         | 65,67                 | 20,12               | 0               | 0        | 0      | 20,12            | 78,55      | RESERVED                         |        |                        |
| 1     | 1         | 2     |       | 81-28     | 3        | 2         | \$1,78                | 20,12               | 0               | 0        | 0      | 20,12            | 97,87      | 354.000                          | 35.400 | 389.40                 |
| 1     | 1         | 2     | c     | 81-2C     | 2        | 2         | 67,14                 | 20,12               | 0               | 0        | 0      | 20,12            | 79,49      | RESERVED                         |        |                        |
| 2     | 2         | 2     | D     | 81-2D     | 2        | 2         | 67,71                 | 20,12               | 0               | 0        | 0      | 20,12            | 79,82      | RESERVED                         |        | 1                      |
| 1     | 2         | 2     | E     | B1-2E     | 1        | 1         | 43,94                 | 12,12               | 0               | 0        | 0      | 12,12            | 52,97      | RESERVED                         |        |                        |
| 1     | 2         | 2     | F     | 81-29     | 1        | 1         | 44,03                 | 12,12               | 0               | 0        | 0      | 12,12            | 52,67      | RESERVED                         |        |                        |
| 1     | 1         | 3     |       | 81-3A     | 2        | 2         | 65,67                 | 20,12               | 1,73            | 0        |        | 21,85            | 78,55      | 388.000                          | 38.800 | 426.80                 |
| 1     | 1         | 3     |       | 81-38     | 3        | 2         | 81,78                 | 20,12               | 0               | . 0      |        | 20,12            | 97,87      | 455.000                          | 45.500 | 500.50                 |
| 2     | 1         | 3     | C     | B1-3C     | 2        | 2         | 67,14                 | 0                   | 20,12           | 0        | 0      | 20,12            | 79,5       | RESERVED                         |        |                        |
| 1     | 2         | 3     | t     | B1-3E     | 1        | 1         | 43,94                 | 0                   | 12,12           | 0        | 0      | 12,12            | 52,97      | RESERVED                         |        |                        |
| 1     | 1         | 4     | Α     | B1-4A     | 2        | 2         | 65,67                 | 0                   | 16,93           | 36,98    | 0      | 53,91            | 78,55      | RESERVED                         |        |                        |
| 1     | 1         | - 4   |       | 81-48     | 3        | 2         | 81,78                 | 0                   | 16,93           | 36,94    | 0      | 53,87            | 97,87      | 493.000                          | 49.300 | 542.30                 |
| 1     | 1         | 4     | c     | 81-4C     | 2        | 2         | 67,16                 | 0                   | 46,66           | 0        |        | 46,66            | 81,55      | 388.000                          | 38.800 | 426.80                 |
| 2     |           | 0     | ADO-C | ADO-C     | 2        | 2+1       | 74,41                 | 0                   | 17,86           | 0        | 41,22  | 61,08            | 93,19      | 390.000                          | 39.000 | 429.00                 |
| 2     |           | 0     | ADO-D | ADO-D     | 3        | 3         | 50,32                 | 1,33                | 57,07           | 0        | 72,51  | 130,91           | 112,22     | 434.000                          | 43.400 | 477.40                 |
| 2     | 3         | 1     | 8     | 82-18     | 3        | 2         | 81,78                 | 20,12               | 0               | 0        | 0      | 20,12            | 98,53      | RESERVED                         |        |                        |
| 2     | 3         | 1     | c     | 82-1C     | 2        | 2         | 67,14                 | 20,12               | 0               | 0        | 0      | 20,12            | 79,5       | RESERVED                         |        |                        |
| 2     | 4         | 1     | 0     | 82-1D     | 2        | 2         | 67,71                 | 20,12               | 0               | 0        | 0      | 20,12            | 79,82      | RESERVED                         |        |                        |
| 2     | 4         | 1     | 1     | B2-1E     | 2        | 2         | 67,27                 | 20,12               | 0               | 0        | 0      | 20,12            | 81,91      | RESERVED                         |        |                        |
| - 2   | 3         | 2     | Α     | 82-2A     | 2        | 2         | 65,67                 | 20,12               | 0               | 0        | 0      | 20,12            | 78,55      | RESERVED                         |        |                        |
| 2     | 3         | 2     |       | 82-28     | 3        | 2         | 81,78                 | 20,12               | 0               | 0        | 0      | 20,12            | 97,87      | 354.000                          | 35.400 | 389.40                 |
| 2     | 3         | 2     | c     | 82-2C     | 2        | 2         | 67,14                 | 20,12               | 0               | 0        | 0      | 20,12            | 79,49      | RESERVED                         |        |                        |
| 2     | 4         | 2     | D     | 85-50     | 2        | 2         | 67,71                 | 20,12               | 0               | 0        | 0      | 20,12            | 79,82      | RESERVED                         |        |                        |
| 2     | 4         | 2     | t     | B2-2E     | 2        | 2         | 67,27                 | 0                   | 16,93           | 33,07    | 0      | 50               | 81,91      | RESERVED                         |        |                        |
| 2     | 3         | 3     | Α     | 82-3A     | 2        | 2         | 65,67                 | 20,12               | 1,73            | 0        | 0      | 21,85            | 78,55      | 382.000                          | 38.200 | 420.20                 |
| 2     | 3         | 3     | 8     | 82-38     | 3        | 2         | 81,78                 | 20,12               | 0               | 0        | 0      | 20,12            | 97,86      | 436.000                          | 43.600 | 479.60                 |
| 2     |           | 3     | c     | 82-3C     | 2        | 2         | 67,14                 | 0                   | 20,12           | 0        |        | 20,12            | 79,5       | 381.000                          | 38.100 | 419.10                 |
| 2     | 4         | 3     | D     | 82-3D     | 2        | 2         | 67,71                 | 0                   | 16,93           | 26,59    | 0      | 43,52            | 79,82      | RESERVED                         |        |                        |
| 2     | 3         | 4     | A     | 82-4A     | 2        | 2         | 65,67                 | 0                   | 26,93           | 36,38    | 0      | 53,91            | 78,55      | 456.000                          | 45.600 | 501.60                 |
| 3     | 5         | 0     | ADO-E | ADO-E     | 3        | 3         | 89,67                 | 1,32                | 54,96           | 0        | 77,42  | 133,7            | 115,02     | RESERVED                         |        |                        |
| 3     | 5         | 1     |       | 83-18     | 3        | 2         | 81,78                 | 20,12               | 0               | 0        | 0      | 20,12            | 97,87      | RESERVED                         |        |                        |
| 3     | 5         | 1     | c     | 83-1C     | 2        | 2         | 67,14                 | 20,12               | 0               | 0        | 0      | 20,12            | 81,54      | RESERVED                         |        |                        |
| 3     | 5         | 2     | A .   | 83-2A     | 2        | 2         | 65,67                 | 20,12               | 0               | 0        | 0      | 20,12            | 78,55      | RESERVED                         |        |                        |
| 3     | 5         | 2     | 8     | 83-28     | 3        | 2         | 81,78                 | 20,12               | 0               | 0        | 0      | 20,12            | 97,87      | RESERVED                         |        |                        |
| 3     | 5         | 2     | C     | 83-2C     | 2        | 2         | 67,14                 | 20,12               | 0               | 0        |        | 20,12            | 81,54      | 290.000                          | 29.000 | 319.00                 |
| 3     | 5         | 3     | A     | 83-3A     | 2        | 2         | 65,67                 | 20,12               | 1,73            | 0        | 0      | 21,85            | 78,55      | RESERVED                         |        |                        |
| 3     | 5         | 3     |       | 83-38     | 3        | 2         | 81,78                 | 20,12               | 0               | 0        |        | 20,12            | 97,87      | 385.000                          | 38.500 | 423.50                 |
| 3     | 5         | 3     | c     | 83-3C     | 2        | 2         | 67,14                 | 0                   | 16,93           | 33,07    | 0      | 50               | 81,54      | RESERVED                         |        |                        |
| 3     | 5         | 4     | Α     | 83-4A     | 2        | 2         | 65,67                 | 0                   | 16,93           | 36,98    | 0      | 53,91            | 78,55      | RESERVED                         |        |                        |
| 3     | 5         | - 4   |       | 83-46     | 3        | 2         | 81,58                 | 0                   | 36,93           | 36,94    |        | 53,87            | 98,92      | 475.000                          | 47.500 | 522.50                 |