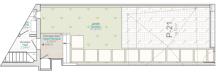

Planta baja | Ground Floor

Planta 1 | Floor 1

| Block | Staircase | Floor | Door  | Apartment | Bodrooms | Bathrooms | Not sq.<br>Apartments | Covered<br>terraced | Open<br>terrace | Solarium | Garden | Total<br>Terrace | Build sqm. | TOTAL PRICE<br>(VAT not<br>inc.) | VAT    | TOTAL PRI<br>(VAT inc. |
|-------|-----------|-------|-------|-----------|----------|-----------|-----------------------|---------------------|-----------------|----------|--------|------------------|------------|----------------------------------|--------|------------------------|
| 1     | -         | 0     | ADO-A | ACO-A     | 2        | 2+1       | 74,41                 | 0                   | 17,85           | 0        | 58,18  | 76,03            | 93,19      | RESERVED                         |        |                        |
| 1     | -         | 0     | ADO-B | ADO-B     | 3        | 3         | 90,32                 | 1,32                | 57,09           | 0        | 91,94  | 150,35           | 112,22     | 504.000                          | 50.400 | 554.400                |
| 1     | 1         | 1     | 8     | 81-18     | 3        | 2         | 81,78                 | 20,12               | 0               | 0        | 0      | 20,12            | 93,53      | RESERVED                         |        |                        |
| 1     | 1         | 1     | C     | 81-1C     | 2        | 2         | 67,14                 | 20,12               | 0               | 0        | 0      | 20,12            | 79,5       | RESERVED                         |        |                        |
| 1     | 2         | 1     | D     | 81-1D     | 2        | 2         | 67,71                 | 20,12               | 0               | 0        | 0      | 20,12            | 79,82      | RESERVED                         |        | 1                      |
| 1     | 2         | 1     | E     | 81:1E     | 1        | 1         | 43,94                 | 12,12               | 0               | 0        | 0      | 12,12            | 52,97      | RESERVED                         |        |                        |
| 1     | 2         | 1     | E     | 81-1F     | 1        | 1         | 44,03                 | 12,12               | 0               | 0        | 0      | 12,12            | 52,67      | RESERVED                         |        |                        |
| - 1   | 1         | 2     | A     | 81-2A     | 2        | 2         | 65,67                 | 20,12               | 0               | 0        | 0      | 20,12            | 78,55      | RESERVED                         |        |                        |
| 1     | 1         | 2     |       | 81-28     | 3        | 2         | \$1,78                | 20,12               | 0               | 0        | 0      | 20,12            | 97,87      | 354.000                          | 35.400 | 389.40                 |
| 1     | 1         | 2     | c     | 81-2C     | 2        | 2         | 67,14                 | 20,12               | 0               | 0        | 0      | 20,12            | 79,49      | RESERVED                         |        |                        |
| 2     | 2         | 2     | D     | 81-2D     | 2        | 2         | 67,71                 | 20,12               | 0               | 0        | 0      | 20,12            | 79,82      | RESERVED                         |        | 1                      |
| 1     | 2         | 2     | E     | B1-2E     | 1        | 1         | 43,94                 | 12,12               | 0               | 0        | 0      | 12,12            | 52,97      | RESERVED                         |        |                        |
| 1     | 2         | 2     | F     | 81-29     | 1        | 1         | 44,03                 | 12,12               | 0               | 0        | 0      | 12,12            | 52,67      | RESERVED                         |        |                        |
| 1     | 1         | 3     |       | 81-3A     | 2        | 2         | 65,67                 | 20,12               | 1,73            | 0        |        | 21,85            | 78,55      | 388.000                          | 38.800 | 426.80                 |
| 1     | 1         | 3     |       | 81-38     | 3        | 2         | 81,78                 | 20,12               | 0               | . 0      |        | 20,12            | 97,87      | 455.000                          | 45.500 | 500.50                 |
| 2     | 1         | 3     | C     | B1-3C     | 2        | 2         | 67,14                 | 0                   | 20,12           | 0        | 0      | 20,12            | 79,5       | RESERVED                         |        |                        |
| 1     | 2         | 3     | t     | B1-3E     | 1        | 1         | 43,94                 | 0                   | 12,12           | 0        | 0      | 12,12            | 52,97      | RESERVED                         |        |                        |
| 1     | 1         | 4     | Α     | B1-4A     | 2        | 2         | 65,67                 | 0                   | 16,93           | 36,98    | 0      | 53,91            | 78,55      | RESERVED                         |        |                        |
| 1     | 1         | - 4   |       | 81-48     | 3        | 2         | 81,78                 | 0                   | 16,93           | 36,94    | 0      | 53,87            | 97,87      | 493.000                          | 49.300 | 542.30                 |
| 1     | 1         | 4     | c     | 81-4C     | 2        | 2         | 67,16                 | 0                   | 46,66           | 0        |        | 46,66            | 81,55      | 388.000                          | 38.800 | 426.80                 |
| 2     |           | 0     | ADO-C | ADO-C     | 2        | 2+1       | 74,41                 | 0                   | 17,86           | 0        | 41,22  | 61,08            | 93,19      | 390.000                          | 39.000 | 429.00                 |
| 2     |           | 0     | ADO-D | ADO-D     | 3        | 3         | 50,32                 | 1,33                | 57,07           | 0        | 72,51  | 130,91           | 112,22     | 434.000                          | 43.400 | 477.40                 |
| 2     | 3         | 1     | 8     | 82-18     | 3        | 2         | 81,78                 | 20,12               | 0               | 0        | 0      | 20,12            | 98,53      | RESERVED                         |        |                        |
| 2     | 3         | 1     | c     | 82-1C     | 2        | 2         | 67,14                 | 20,12               | 0               | 0        | 0      | 20,12            | 79,5       | RESERVED                         |        |                        |
| 2     | 4         | 1     | 0     | 82-1D     | 2        | 2         | 67,71                 | 20,12               | 0               | 0        | 0      | 20,12            | 79,82      | RESERVED                         |        |                        |
| 2     | 4         | 1     | 1     | B2-1E     | 2        | 2         | 67,27                 | 20,12               | 0               | 0        | 0      | 20,12            | 81,91      | RESERVED                         |        |                        |
| - 2   | 3         | 2     | Α     | 82-2A     | 2        | 2         | 65,67                 | 20,12               | 0               | 0        | 0      | 20,12            | 78,55      | RESERVED                         |        |                        |
| 2     | 3         | 2     |       | 82-28     | 3        | 2         | 81,78                 | 20,12               | 0               | 0        | 0      | 20,12            | 97,87      | 354.000                          | 35.400 | 389.40                 |
| 2     | 3         | 2     | c     | 82-2C     | 2        | 2         | 67,14                 | 20,12               | 0               | 0        | 0      | 20,12            | 79,49      | RESERVED                         |        |                        |
| 2     | 4         | 2     | D     | 85-50     | 2        | 2         | 67,71                 | 20,12               | 0               | 0        | 0      | 20,12            | 79,82      | RESERVED                         |        |                        |
| 2     | 4         | 2     | t     | B2-2E     | 2        | 2         | 67,27                 | 0                   | 16,93           | 33,07    | 0      | 50               | 81,91      | RESERVED                         |        |                        |
| 2     | 3         | 3     | Α     | 82-3A     | 2        | 2         | 65,67                 | 20,12               | 1,73            | 0        | 0      | 21,85            | 78,55      | 382.000                          | 38.200 | 420.20                 |
| 2     | 3         | 3     | 8     | 82-38     | 3        | 2         | 81,78                 | 20,12               | 0               | 0        | 0      | 20,12            | 97,86      | 436.000                          | 43.600 | 479.60                 |
| 2     |           | 3     | c     | 82-3C     | 2        | 2         | 67,14                 | 0                   | 20,12           | 0        |        | 20,12            | 79,5       | 381.000                          | 38.100 | 419.10                 |
| 2     | 4         | 3     | D     | 82-3D     | 2        | 2         | 67,71                 | 0                   | 16,93           | 26,59    | 0      | 43,52            | 79,82      | RESERVED                         |        |                        |
| 2     | 3         | 4     | A     | 82-4A     | 2        | 2         | 65,67                 | 0                   | 26,93           | 36,38    | 0      | 53,91            | 78,55      | 456.000                          | 45.600 | 501.60                 |
| 3     | 5         | 0     | ADO-E | ADO-E     | 3        | 3         | 89,67                 | 1,32                | 54,96           | 0        | 77,42  | 133,7            | 115,02     | RESERVED                         |        |                        |
| 3     | 5         | 1     |       | 83-18     | 3        | 2         | 81,78                 | 20,12               | 0               | 0        | 0      | 20,12            | 97,87      | RESERVED                         |        |                        |
| 3     | 5         | 1     | c     | 83-1C     | 2        | 2         | 67,14                 | 20,12               | 0               | 0        | 0      | 20,12            | 81,54      | RESERVED                         |        |                        |
| 3     | 5         | 2     | A .   | 83-2A     | 2        | 2         | 65,67                 | 20,12               | 0               | 0        | 0      | 20,12            | 78,55      | RESERVED                         |        |                        |
| 3     | 5         | 2     | 8     | 83-28     | 3        | 2         | 81,78                 | 20,12               | 0               | 0        | 0      | 20,12            | 97,87      | RESERVED                         |        |                        |
| 3     | 5         | 2     | C     | 83-2C     | 2        | 2         | 67,14                 | 20,12               | 0               | 0        |        | 20,12            | 81,54      | 290.000                          | 29.000 | 319.00                 |
| 3     | 5         | 3     | A     | 83-3A     | 2        | 2         | 65,67                 | 20,12               | 1,73            | 0        | 0      | 21,85            | 78,55      | RESERVED                         |        |                        |
| 3     | 5         | 3     |       | 83-38     | 3        | 2         | 81,78                 | 20,12               | 0               | 0        |        | 20,12            | 97,87      | 385.000                          | 38.500 | 423.50                 |
| 3     | 5         | 3     | c     | 83-3C     | 2        | 2         | 67,14                 | 0                   | 16,93           | 33,07    | 0      | 50               | 81,54      | RESERVED                         |        |                        |
| 3     | 5         | 4     | Α     | 83-4A     | 2        | 2         | 65,67                 | 0                   | 16,93           | 36,98    | 0      | 53,91            | 78,55      | RESERVED                         |        |                        |
| 3     | 5         | - 4   |       | 83-46     | 3        | 2         | 81,58                 | 0                   | 36,93           | 36,94    |        | 53,87            | 98,92      | 475.000                          | 47.500 | 522.50                 |