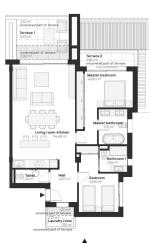

## **Property Information**

Type: Penthouse

Number of bathrooms: 3
Number of bedrooms: 3

**Area:** 87.27 m<sup>2</sup>

City: Estepona

|                | 100   |        |         |                    |       |                             |        |        |        |                          |   |                |
|----------------|-------|--------|---------|--------------------|-------|-----------------------------|--------|--------|--------|--------------------------|---|----------------|
|                | Beds: | Baths: | built a | ament<br>irea, m': | terra | vered Uncorrace, m': terrac |        | e, mº: | (aprox | otal area<br>aproxi, m': |   |                |
| Apartment      |       | ш      | Build   | Useful             | Build | Useful                      | Bulld  | Useful | Bulld  | Useful                   |   | Price:         |
| 1 Block        |       |        |         |                    |       |                             |        |        |        |                          |   |                |
| Bajo A         | 2     | 3      | 91,50   | 76,17              | 24,75 | 23,19                       | 23,82  | 23,82  | 140,07 | 123,18                   | 0 | 500 000,00 €   |
| Bajo B         | 2     | 3      | 91,50   | 76,17              | 24,88 | 23,32                       | 17,62  | 17,62  | 134,00 | 117,11                   |   | (620 000,00 €) |
| 1A             | 2     | 3      | 91,50   | 76,19              | 6,34  | 5,12                        | 18,19  | 12,84  | 116,03 | 94,15                    | 0 | 490 000,00 €   |
| 1B             | 2     | 3      | 91,50   | 76,19              | 6,34  | 5,12                        | 18,19  | 12,84  | 116,03 | 94,15                    |   | 560 000,00 €   |
| 2A (penthouse) | 3     | 3      | 109,48  | 87,27              |       |                             | 208,22 | 183,72 | 317,68 | 270,95                   |   | Sold           |
| 2 Block        | 2     | 3      | 91,50   | 76,17              | 24,75 |                             | 22,73  | 22,73  |        | 122,09                   |   | 660 000,00 €   |
| Bajo B         |       |        | 91,50   | 76,17              |       | 23,22                       | 40,42  | 37,19  |        | 136,58                   |   | 640 000,00 €   |
| 1A             | 2     | 3      | 91,50   | 76,19              | 6,34  |                             | 18,19  | 12,84  | 116,03 |                          | 0 | 550 000,00 €   |
| 1B             | 2     | 3      | 91,50   |                    | 6,34  | 5,12                        | 18,19  | 12,84  | 118,03 | 270,95                   |   | (610 000,00 €) |
| 2A (penthouse) | 3     | 3      | 109,40  | 107,27             |       |                             | 200,22 | 100,72 | 317,00 | 270,90                   |   | (400 000,00°C) |
| 3 Block        |       |        |         |                    |       |                             |        |        |        |                          |   |                |
| Bajo A         | 2     | 3      | 91,50   | 76,55              | 24,56 | 22,24                       | 34,46  | 34,46  | 160,62 | 132,23                   |   | (690 000,00€)  |
| Вајо В         | 2     | 3      | 91,50   | 76,55              | 25,54 | 23,65                       | 71,73  | 59,53  | 188,77 | 158,73                   |   | 700 000,00 €   |
| 1A             | 2     | 3      | 91,50   | 75,54              | 1,96  | 1,96                        | 23,51  | 16,99  | 116,97 | 94,49                    |   | 680 000,00 €   |
|                |       |        |         |                    |       |                             |        |        |        |                          |   |                |
| 1B             | 2     | 3      | 91,50   | 75,54              | 1,96  | 1,98                        | 23,51  | 16,99  | 116,97 | 94,49                    |   | Reserved       |