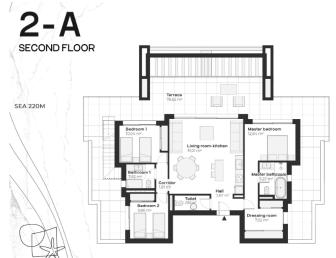

## **Property Information**

Type: Penthouse

Number of bathrooms: 3
Number of bedrooms: 3

**Area:** 87.27 m<sup>2</sup>

City: Estepona

|                | 100   |        |         |                    |       |                             |        |        |        |                          |   |                |
|----------------|-------|--------|---------|--------------------|-------|-----------------------------|--------|--------|--------|--------------------------|---|----------------|
|                | Beds: | Baths: | built a | ament<br>irea, m': | terra | vered Uncorrace, m': terrac |        | e, mº: | (aprox | otal area<br>aproxi, m': |   |                |
| Apartment      |       | ш      | Build   | Useful             | Build | Useful                      | Bulld  | Useful | Bulld  | Useful                   |   | Price:         |
| 1 Block        |       |        |         |                    |       |                             |        |        |        |                          |   |                |
| Bajo A         | 2     | 3      | 91,50   | 76,17              | 24,75 | 23,19                       | 23,82  | 23,82  | 140,07 | 123,18                   | 0 | 500 000,00 €   |
| Bajo B         | 2     | 3      | 91,50   | 76,17              | 24,88 | 23,32                       | 17,62  | 17,62  | 134,00 | 117,11                   |   | (620 000,00 €) |
| 1A             | 2     | 3      | 91,50   | 76,19              | 6,34  | 5,12                        | 18,19  | 12,84  | 116,03 | 94,15                    | 0 | 490 000,00 €   |
| 1B             | 2     | 3      | 91,50   | 76,19              | 6,34  | 5,12                        | 18,19  | 12,84  | 116,03 | 94,15                    |   | 560 000,00 €   |
| 2A (penthouse) | 3     | 3      | 109,48  | 87,27              |       |                             | 208,22 | 183,72 | 317,68 | 270,95                   |   | Sold           |
| 2 Block        | 2     | 3      | 91,50   | 76,17              | 24,75 |                             | 22,73  | 22,73  |        | 122,09                   |   | 660 000,00 €   |
| Bajo B         |       |        | 91,50   | 76,17              |       | 23,22                       | 40,42  | 37,19  |        | 136,58                   |   | 640 000,00 €   |
| 1A             | 2     | 3      | 91,50   | 76,19              | 6,34  |                             | 18,19  | 12,84  | 116,03 |                          | 0 | 550 000,00 €   |
| 1B             | 2     | 3      | 91,50   |                    | 6,34  | 5,12                        | 18,19  | 12,84  | 118,03 | 270,95                   |   | (610 000,00 €) |
| 2A (penthouse) | 3     | 3      | 109,40  | 107,27             |       |                             | 200,22 | 100,72 | 317,00 | 270,90                   |   | (400 000,00°C) |
| 3 Block        |       |        |         |                    |       |                             |        |        |        |                          |   |                |
| Bajo A         | 2     | 3      | 91,50   | 76,55              | 24,56 | 22,24                       | 34,46  | 34,46  | 160,62 | 132,23                   |   | (690 000,00€)  |
| Вајо В         | 2     | 3      | 91,50   | 76,55              | 25,54 | 23,65                       | 71,73  | 59,53  | 188,77 | 158,73                   |   | 700 000,00 €   |
| 1A             | 2     | 3      | 91,50   | 75,54              | 1,96  | 1,96                        | 23,51  | 16,99  | 116,97 | 94,49                    |   | 680 000,00 €   |
|                |       |        |         |                    |       |                             |        |        |        |                          |   |                |
| 1B             | 2     | 3      | 91,50   | 75,54              | 1,96  | 1,98                        | 23,51  | 16,99  | 116,97 | 94,49                    |   | Reserved       |