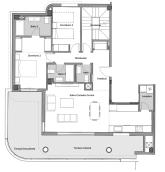

| APARTAMENTO 101A<br>540.000 € + VAT                                                                                                        | DOWNLOAD PLANS   |
|--------------------------------------------------------------------------------------------------------------------------------------------|------------------|
| 3 2 95,67m <sup>2</sup> 33,84m <sup>2</sup> ESTE<br>Bedrooms Superficie Terrace Orientación                                                |                  |
| ÁTICO 10B<br>680.000 € + VAT                                                                                                               | E DOWNLOAD PLANS |
| 3 2 95,94m <sup>2</sup> 26,14m <sup>2</sup> ESTE   Bedrooms Bathrooms Superficie Terrace Orientación                                       |                  |
| ÁTICO 12A<br>1.025.000 € + VAT                                                                                                             | DOWNLOAD PLANS   |
| 3 4 125,21m <sup>2</sup> 76,33m <sup>2</sup> 19,69m <sup>2</sup> ESTE<br>Bedrooms Bathrooms Superficie Terrace Covered terrace Orientación |                  |