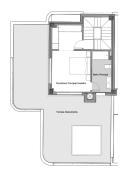

| APARTAMENTO 101A<br>540.000 € + VAT                                                                                                        | DOWNLOAD PLANS   |
|--------------------------------------------------------------------------------------------------------------------------------------------|------------------|
| 3 2 95,67m <sup>2</sup> 33,84m <sup>2</sup> ESTE<br>Bedrooms Superficie Terrace Orientación                                                |                  |
| ÁTICO 10B<br>680.000 € + VAT                                                                                                               | E DOWNLOAD PLANS |
| 3 2 95,94m <sup>2</sup> 26,14m <sup>2</sup> ESTE   Bedrooms Bathrooms Superficie Terrace Orientación                                       |                  |
| ÁTICO 12A<br>1.025.000 € + VAT                                                                                                             | DOWNLOAD PLANS   |
| 3 4 125,21m <sup>2</sup> 76,33m <sup>2</sup> 19,69m <sup>2</sup> ESTE<br>Bedrooms Bathrooms Superficie Terrace Covered terrace Orientación |                  |