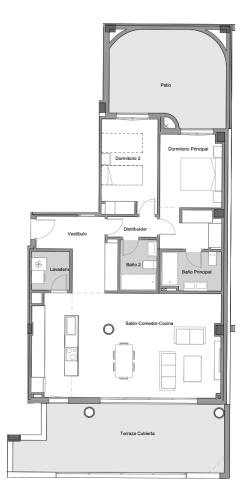

| APARTAMENTO 101A<br>540.000 € + VAT                                                                                                        | DOWNLOAD PLANS   |
|--------------------------------------------------------------------------------------------------------------------------------------------|------------------|
| 3 2 95,67m <sup>2</sup> 33,84m <sup>2</sup> ESTE<br>Bedrooms Superficie Terrace Orientación                                                |                  |
| ÁTICO 10B<br>680.000 € + VAT                                                                                                               | E DOWNLOAD PLANS |
| 3 2 95,94m <sup>2</sup> 26,14m <sup>2</sup> ESTE   Bedrooms Bathrooms Superficie Terrace Orientación                                       |                  |
| ÁTICO 12A<br>1.025.000 € + VAT                                                                                                             | DOWNLOAD PLANS   |
| 3 4 125,21m <sup>2</sup> 76,33m <sup>2</sup> 19,69m <sup>2</sup> ESTE<br>Bedrooms Bathrooms Superficie Terrace Covered terrace Orientación |                  |