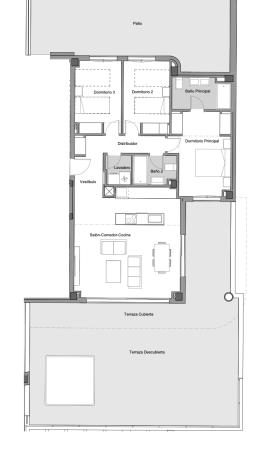

| APARTAMENTO 101A<br>540.000 € + VAT                                                                                                        | DOWNLOAD PLANS   |
|--------------------------------------------------------------------------------------------------------------------------------------------|------------------|
| 3 2 95,67m <sup>2</sup> 33,84m <sup>2</sup> ESTE<br>Bedrooms Superficie Terrace Orientación                                                |                  |
| ÁTICO 10B<br>680.000 € + VAT                                                                                                               | E DOWNLOAD PLANS |
| 3 2 95,94m <sup>2</sup> 26,14m <sup>2</sup> ESTE   Bedrooms Bathrooms Superficie Terrace Orientación                                       |                  |
| ÁTICO 12A<br>1.025.000 € + VAT                                                                                                             | DOWNLOAD PLANS   |
| 3 4 125,21m <sup>2</sup> 76,33m <sup>2</sup> 19,69m <sup>2</sup> ESTE<br>Bedrooms Bathrooms Superficie Terrace Covered terrace Orientación |                  |