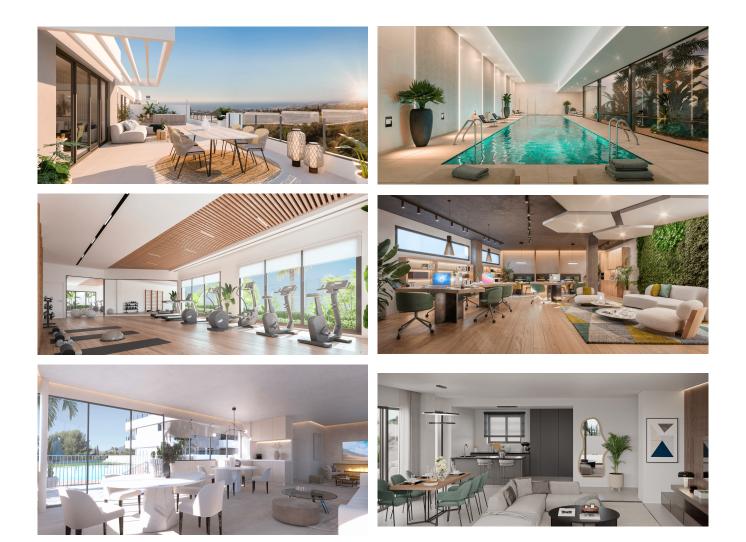

provide the perfect balance of privacy, comfort and tranquillity for the whole family.

It offers owners a wide range of services to enhance the quality of life, where the well-being and comfort of the residents is a priority. It has an outdoor and indoor heated swimming pool, a coworking area, a gym and a social club with a bar, as well as a large garden with spaces to enjoy life to the full all year round.

Origin is located in one of the most desirable neighbourhoods, just 5 minutes from the centre of Marbella, its beaches and golf courses. It is no coincidence that the most important and luxurious hotels in the world have chosen this area.