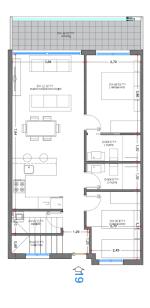

## **Property Information**

**Type:** Penthouse

Number of bathrooms: 2 Number of bedrooms: 2 **Area:** 84.7 m<sup>2</sup>

City: Punta Prima

**Property Description** 

Choose from flats with a garden, terrace or roof terrace and 2 or 3 bedrooms. All flats have finished kitchens excluding electrical appliances, built-in wardrobes and electric roller shutters. Flats include an underground parking space included in the price, with the option to purchase a storage room at an additional cost.

#### **Gallery**

| Modelo                     | Número | m2 Construidos | Plaza Aparcamiento | Dormitorios | Baños    | m2 Solarium | m2 Parcela | Precio       |
|----------------------------|--------|----------------|--------------------|-------------|----------|-------------|------------|--------------|
| Property                   | Number | m2 Built       | Parking Place      | Bedroom     | Bathroom | m2 Solarium | m2 Plot    | Price        |
| Planta Baja - Ground Floor | 1      | 86,2           | 1                  | 3           | 2        |             | 309,2      | SOLD/VENDIDA |
| Planta Alta - Top Floor    | 2      | 74,07          | 1                  | 2           | 2        | 64,23       |            | SOLD/VENDIDA |
| Planta Baja - Ground Floor | 3      | 84,63          | 1                  | 3           | 2        |             | 147,35     | SOLD/VENDIDA |
| Planta Alta - Top Floor    | 4      | 70,87          | 1                  | 2           | 2        | 63,14       |            | SOLD/VENDIDA |
| Planta Baja - Ground Floor | 5      | 84,63          | 1                  | 3           | 2        |             | 147,35     | SOLD/VENDIDA |
| Planta Alta - Top Floor    | 6      | 70,87          | 1                  | 2           | 2        | 63,14       |            | SOLD/VENDIDA |
| Planta Baja - Ground Floor | 7      | 84,63          | 1                  | 3           | 2        |             | 147,35     | SOLD/VENDIDA |
| Planta Alta - Top Floor    | 8      | 70,87          | 1                  | 2           | 2        | 63,14       |            | SOLD/VENDIDA |
| Planta Baja - Ground Floor | 9      | 86,2           | 1                  | 3           | 2        |             | 240        | SOLD/VENDIDA |
| Planta Alta - Top Floor    | 10     | 74,07          | 1                  | 2           | 2        | 64,23       |            | SOLD/VENDIDA |
| Planta Baja - Ground Floor | 11     | 87,57          | 1                  | 3           | 2        |             | 214,3      | SOLD/VENDIDA |
| Planta Primera - 1st Floor | 12     | 84,59          | 1                  | 3           | 2        |             |            | SOLD/VENDIDA |
| Ático - Penthouses         | 13     | 87,41          | 1                  | 3           | 2        | 62,14       |            | SOLD/VENDIDA |
| Planta Baja - Ground Floor | 14     | 84,27          | 1                  | 3           | 2        |             | 169,45     | SOLD/VENDIDA |
| Planta Primera - 1st Floor | 15     | 78,15          | 1                  | 3           | 2        |             |            | 290.000,00   |
| Ático - Penthouses         | 16     | 84,7           | 1                  | 2           | 2        | 62,66       |            | 370.000,00   |
| Planta Baja - Ground Floor | 17     | 84,27          | 1                  | 3           | 2        |             | 169,45     | SOLD/VENDIDA |
| Planta Primera - 1st Floor | 18     | 78,15          | 1                  | 2           | 2        |             |            | SOLD/VENDIDA |
| Ático - Penthouses         | 19     | 84,7           | 1                  | 2           | 2        | 62,66       |            | 390.000,00   |
| Planta Baja - Ground Floor | 20     | 87,57          | 1                  | 3           | 2        |             | 292,3      | SOLD/VENDIDA |
| Planta Primera - 1st Floor | 21     | 84,59          | 1                  | 3           | 2        |             |            | SOLD/VENDID  |
| Ático - Penthouses         | 22     | 87,41          | 1                  | 3           | 2        | 62.14       |            | SOLD/VENDIDA |