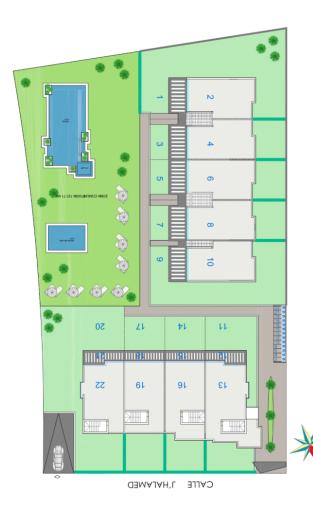

#### **Gallery**

| Modelo                     | Número | m2 Construidos | Plaza Aparcamiento | Dormitorios | Baños    | m2 Solarium | m2 Parcela | Precio       |
|----------------------------|--------|----------------|--------------------|-------------|----------|-------------|------------|--------------|
| Property                   | Number | m2 Built       | Parking Place      | Bedroom     | Bathroom | m2 Solarium | m2 Plot    | Price        |
| Planta Baja - Ground Floor | 1      | 86,2           | 1                  | 3           | 2        |             | 309,2      | SOLD/VENDIDA |
| Planta Alta - Top Floor    | 2      | 74,07          | 1                  | 2           | 2        | 64,23       |            | SOLD/VENDIDA |
| Planta Baja - Ground Floor | 3      | 84,63          | 1                  | 3           | 2        |             | 147,35     | SOLD/VENDIDA |
| Planta Alta - Top Floor    | 4      | 70,87          | 1                  | 2           | 2        | 63,14       |            | SOLD/VENDIDA |
| Planta Baja - Ground Floor | 5      | 84,63          | 1                  | 3           | 2        |             | 147,35     | SOLD/VENDIDA |
| Planta Alta - Top Floor    | 6      | 70,87          | 1                  | 2           | 2        | 63,14       |            | SOLD/VENDIDA |
| Planta Baja - Ground Floor | 7      | 84,63          | 1                  | 3           | 2        |             | 147,35     | SOLD/VENDIDA |
| Planta Alta - Top Floor    | 8      | 70,87          | 1                  | 2           | 2        | 63,14       |            | SOLD/VENDIDA |
| Planta Baja - Ground Floor | 9      | 86,2           | 1                  | 3           | 2        |             | 240        | SOLD/VENDIDA |
| Planta Alta - Top Floor    | 10     | 74,07          | 1                  | 2           | 2        | 64,23       |            | SOLD/VENDIDA |
| Planta Baja - Ground Floor | 11     | 87,57          | 1                  | 3           | 2        |             | 214,3      | SOLD/VENDIDA |
| Planta Primera - 1st Floor | 12     | 84,59          | 1                  | 3           | 2        |             |            | SOLD/VENDIDA |
| Ático - Penthouses         | 13     | 87,41          | 1                  | 3           | 2        | 62,14       |            | SOLD/VENDIDA |
| Planta Baja - Ground Floor | 14     | 84,27          | 1                  | 3           | 2        |             | 169,45     | SOLD/VENDIDA |
| Planta Primera - 1st Floor | 15     | 78,15          | 1                  | 3           | 2        |             |            | 290.000,00   |
| Ático - Penthouses         | 16     | 84,7           | 1                  | 2           | 2        | 62,66       |            | 370.000,00   |
| Planta Baja - Ground Floor | 17     | 84,27          | 1                  | 3           | 2        |             | 169,45     | SOLD/VENDIDA |
| Planta Primera - 1st Floor | 18     | 78,15          | 1                  | 2           | 2        |             |            | SOLD/VENDIDA |
| Ático - Penthouses         | 19     | 84,7           | 1                  | 2           | 2        | 62,66       |            | 390.000,00   |
| Planta Baja - Ground Floor | 20     | 87,57          | 1                  | 3           | 2        |             | 292,3      | SOLD/VENDIDA |
| Planta Primera - 1st Floor | 21     | 84,59          | 1                  | 3           | 2        |             |            | SOLD/VENDID  |
| Ático - Penthouses         | 22     | 87,41          | 1                  | 3           | 2        | 62.14       |            | SOLD/VENDIDA |