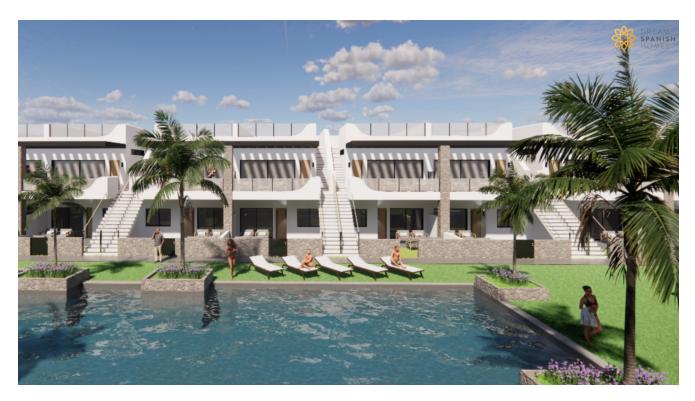

## **Property Information**

**Type:** Penthouse

Number of bathrooms: 2 Number of bedrooms: 2 **Area:** 84.7 m<sup>2</sup>

City: Punta Prima

**Property Description** 

Choose from flats with a garden, terrace or roof terrace and 2 or 3 bedrooms. All flats have finished kitchens excluding electrical appliances, built-in wardrobes and electric roller shutters. Flats include an underground parking space included in the price, with the option to purchase a storage room at an additional cost.

Located on the Costa Blanca in Spain, Punta Prima is a popular seaside town known for its beautiful beaches, lively promenade and numerous amenities. The area offers a wide choice of restaurants, bars and shops, as well as excellent healthcare.

#### **Gallery**

| Modelo                     | Número | m2 Construidos | Plaza Aparcamiento | Dormitorios | Baños    | m2 Solarium | m2 Parcela | Precio       |
|----------------------------|--------|----------------|--------------------|-------------|----------|-------------|------------|--------------|
| Property                   | Number | m2 Built       | Parking Place      | Bedroom     | Bathroom | m2 Solarium | m2 Plot    | Price        |
| Planta Baja - Ground Floor | 1      | 86,2           | 1                  | 3           | 2        |             | 309,2      | SOLD/VENDIDA |
| Planta Alta - Top Floor    | 2      | 74,07          | 1                  | 2           | 2        | 64,23       |            | SOLD/VENDIDA |
| Planta Baja - Ground Floor | 3      | 84,63          | 1                  | 3           | 2        |             | 147,35     | SOLD/VENDIDA |
| Planta Alta - Top Floor    | 4      | 70,87          | 1                  | 2           | 2        | 63,14       |            | SOLD/VENDIDA |
| Planta Baja - Ground Floor | 5      | 84,63          | 1                  | 3           | 2        |             | 147,35     | SOLD/VENDIDA |
| Planta Alta - Top Floor    | 6      | 70,87          | 1                  | 2           | 2        | 63,14       |            | SOLD/VENDIDA |
| Planta Baja - Ground Floor | 7      | 84,63          | 1                  | 3           | 2        |             | 147,35     | SOLD/VENDIDA |
| Planta Alta - Top Floor    | 8      | 70,87          | 1                  | 2           | 2        | 63,14       |            | SOLD/VENDIDA |
| Planta Baja - Ground Floor | 9      | 86,2           | 1                  | 3           | 2        |             | 240        | SOLD/VENDIDA |
| Planta Alta - Top Floor    | 10     | 74,07          | 1                  | 2           | 2        | 64,23       |            | SOLD/VENDIDA |
| Planta Baja - Ground Floor | 11     | 87,57          | 1                  | 3           | 2        |             | 214,3      | SOLD/VENDIDA |
| Planta Primera - 1st Floor | 12     | 84,59          | 1                  | 3           | 2        |             |            | SOLD/VENDIDA |
| Ático - Penthouses         | 13     | 87,41          | 1                  | 3           | 2        | 62,14       |            | SOLD/VENDIDA |
| Planta Baja - Ground Floor | 14     | 84,27          | 1                  | 3           | 2        |             | 169,45     | SOLD/VENDIDA |
| Planta Primera - 1st Floor | 15     | 78,15          | 1                  | 3           | 2        |             |            | 290.000,00   |
| Ático - Penthouses         | 16     | 84,7           | 1                  | 2           | 2        | 62,66       |            | 370.000,00   |
| Planta Baja - Ground Floor | 17     | 84,27          | 1                  | 3           | 2        |             | 169,45     | SOLD/VENDIDA |
| Planta Primera - 1st Floor | 18     | 78,15          | 1                  | 2           | 2        |             |            | SOLD/VENDIDA |
| Ático - Penthouses         | 19     | 84,7           | 1                  | 2           | 2        | 62,66       |            | 390.000,00   |
| Planta Baja - Ground Floor | 20     | 87,57          | 1                  | 3           | 2        |             | 292,3      | SOLD/VENDIDA |
| Planta Primera - 1st Floor | 21     | 84,59          | 1                  | 3           | 2        |             |            | SOLD/VENDID  |
| Ático - Penthouses         | 22     | 87,41          | 1                  | 3           | 2        | 62.14       |            | SOLD/VENDIDA |