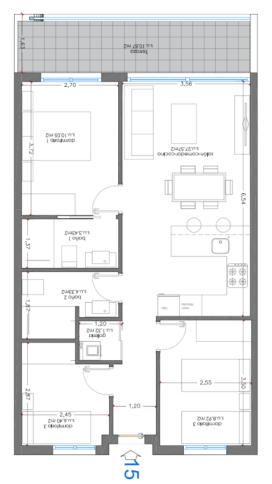

## **Property Information**

**Type:** Penthouse

Number of bathrooms: 2 Number of bedrooms: 2 **Area:** 84.7 m<sup>2</sup>

City: Punta Prima

**Property Description** 

Choose from flats with a garden, terrace or roof terrace and 2 or 3 bedrooms. All flats have finished kitchens excluding electrical appliances, built-in wardrobes and electric roller shutters. Flats include an underground parking space included in the price, with the option to purchase a storage room at an additional cost.

#### **Gallery**

| Modelo                     | Número | m2 Construidos | Plaza Aparcamiento | Dormitorios | Baños    | m2 Solarium | m2 Parcela | Precio       |
|----------------------------|--------|----------------|--------------------|-------------|----------|-------------|------------|--------------|
| Property                   | Number | m2 Built       | Parking Place      | Bedroom     | Bathroom | m2 Solarium | m2 Plot    | Price        |
| Planta Baja - Ground Floor | 1      | 86,2           | 1                  | 3           | 2        |             | 309,2      | SOLD/VENDIDA |
| Planta Alta - Top Floor    | 2      | 74,07          | 1                  | 2           | 2        | 64,23       |            | SOLD/VENDIDA |
| Planta Baja - Ground Floor | 3      | 84,63          | 1                  | 3           | 2        |             | 147,35     | SOLD/VENDIDA |
| Planta Alta - Top Floor    | 4      | 70,87          | 1                  | 2           | 2        | 63,14       |            | SOLD/VENDIDA |
| Planta Baja - Ground Floor | 5      | 84,63          | 1                  | 3           | 2        |             | 147,35     | SOLD/VENDIDA |
| Planta Alta - Top Floor    | 6      | 70,87          | 1                  | 2           | 2        | 63,14       |            | SOLD/VENDIDA |
| Planta Baja - Ground Floor | 7      | 84,63          | 1                  | 3           | 2        |             | 147,35     | SOLD/VENDIDA |
| Planta Alta - Top Floor    | 8      | 70,87          | 1                  | 2           | 2        | 63,14       |            | SOLD/VENDIDA |
| Planta Baja - Ground Floor | 9      | 86,2           | 1                  | 3           | 2        |             | 240        | SOLD/VENDIDA |
| Planta Alta - Top Floor    | 10     | 74,07          | 1                  | 2           | 2        | 64,23       |            | SOLD/VENDIDA |
| Planta Baja - Ground Floor | 11     | 87,57          | 1                  | 3           | 2        |             | 214,3      | SOLD/VENDIDA |
| Planta Primera - 1st Floor | 12     | 84,59          | 1                  | 3           | 2        |             |            | SOLD/VENDIDA |
| Ático - Penthouses         | 13     | 87,41          | 1                  | 3           | 2        | 62,14       |            | SOLD/VENDIDA |
| Planta Baja - Ground Floor | 14     | 84,27          | 1                  | 3           | 2        |             | 169,45     | SOLD/VENDIDA |
| Planta Primera - 1st Floor | 15     | 78,15          | 1                  | 3           | 2        |             |            | 290.000,00   |
| Ático - Penthouses         | 16     | 84,7           | 1                  | 2           | 2        | 62,66       |            | 370.000,00   |
| Planta Baja - Ground Floor | 17     | 84,27          | 1                  | 3           | 2        |             | 169,45     | SOLD/VENDIDA |
| Planta Primera - 1st Floor | 18     | 78,15          | 1                  | 2           | 2        |             |            | SOLD/VENDIDA |
| Ático - Penthouses         | 19     | 84,7           | 1                  | 2           | 2        | 62,66       |            | 390.000,00   |
| Planta Baja - Ground Floor | 20     | 87,57          | 1                  | 3           | 2        |             | 292,3      | SOLD/VENDIDA |
| Planta Primera - 1st Floor | 21     | 84,59          | 1                  | 3           | 2        |             |            | SOLD/VENDID  |
| Ático - Penthouses         | 22     | 87,41          | 1                  | 3           | 2        | 62.14       |            | SOLD/VENDIDA |