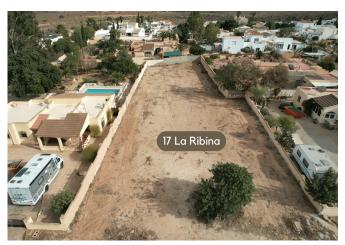

### **Advantages**

| Plot<br>Parcela No/Num | Area<br>Superficie<br>m2 | Buildability<br>Edificabilidad<br>Approx m2 | Gross Price<br>Precio Bruto<br>Euros / m2 | Allowance<br>Subsidio<br>Euros / m2 | Net Price<br>Precio Neto<br>Euros / m2 | Total Net Price<br>Precio Neto Total<br>Euros |
|------------------------|--------------------------|---------------------------------------------|-------------------------------------------|-------------------------------------|----------------------------------------|-----------------------------------------------|
| 2                      | 755                      | 227                                         | 129                                       | 40                                  | 89                                     | 67.000                                        |
| 3                      | 747.50                   | 224                                         | 129                                       | 40                                  | 89                                     | 67.000                                        |
| 5                      | 722.50                   | 217                                         | 133                                       | 40                                  | 93                                     | 67.000                                        |
| 7                      | 730                      | 219                                         | 132                                       | 40                                  | 92                                     | 67.000                                        |
| 8                      | 757                      | 227                                         | 129                                       | 40                                  | 89                                     | 67.000                                        |
| 9                      | 755                      | 227                                         | 129                                       | 40                                  | 89                                     | 67.000                                        |
| 10                     | 767.50                   | 230                                         | 128                                       | 40                                  | 88                                     | 67.000                                        |
| 17                     | 1322                     | 397                                         | 123                                       | 40                                  | 83                                     | 110.000                                       |
| 49                     | 915                      | 275                                         | 132                                       | 40                                  | 92                                     | 84.000                                        |
| 51                     | 910                      | 273                                         | 132                                       | 40                                  | 92                                     | 84.000                                        |