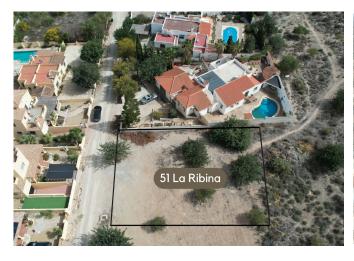

### **Advantages**

| Plot<br>Parcela No/Num | Area<br>Superficie<br>m2 | Buildability<br>Edificabilidad<br>Approx m2 | Gross Price<br>Precio Bruto<br>Euros / m2 | Allowance<br>Subsidio<br>Euros / m2 | Net Price<br>Precio Neto<br>Euros / m2 | Total Net Price<br>Precio Neto Total<br>Euros |
|------------------------|--------------------------|---------------------------------------------|-------------------------------------------|-------------------------------------|----------------------------------------|-----------------------------------------------|
| 2                      | 755                      | 227                                         | 129                                       | 40                                  | 89                                     | 67.000                                        |
| 3                      | 747.50                   | 224                                         | 129                                       | 40                                  | 89                                     | 67.000                                        |
| 5                      | 722.50                   | 217                                         | 133                                       | 40                                  | 93                                     | 67.000                                        |
| 7                      | 730                      | 219                                         | 132                                       | 40                                  | 92                                     | 67.000                                        |
| 8                      | 757                      | 227                                         | 129                                       | 40                                  | 89                                     | 67.000                                        |
| 9                      | 755                      | 227                                         | 129                                       | 40                                  | 89                                     | 67.000                                        |
| 10                     | 767.50                   | 230                                         | 128                                       | 40                                  | 88                                     | 67.000                                        |
| 17                     | 1322                     | 397                                         | 123                                       | 40                                  | 83                                     | 110.000                                       |
| 49                     | 915                      | 275                                         | 132                                       | 40                                  | 92                                     | 84.000                                        |
| 51                     | 910                      | 273                                         | 132                                       | 40                                  | 92                                     | 84.000                                        |