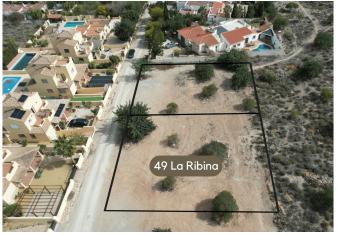

# **Property Description**

The plot, located in the picturesque area of La Ribina, is the ideal place for those seeking peace and contact with nature, away from the hustle and bustle of the city. It has a unique semi-rural atmosphere that has delighted for years, and its charm lies in the absence of tarmac roads and urban developments. The current and former owners have chosen to preserve the gravel roads and the lack of street lighting, so the area maintains its idyllic, rural atmosphere.

The plot is fully connected to utilities – electricity and water are available, and telecommunications are via a mobile network. Despite the area's classification as an urban area by the City Council, the site retains its rural character, offering a space to live in harmony with nature.