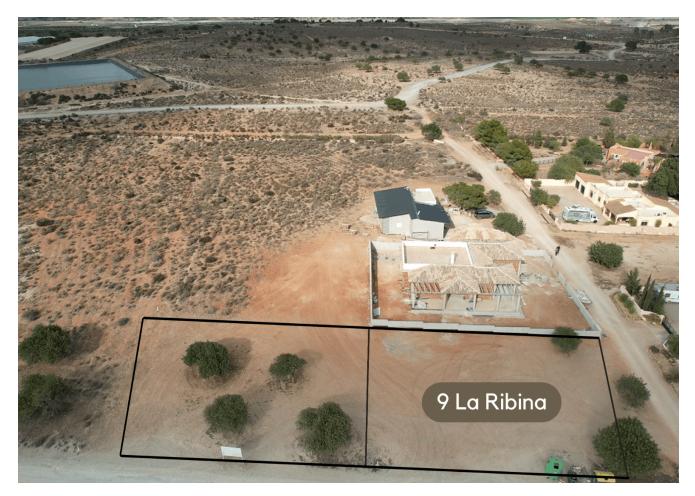

# **Property Description**

The plot, located in the picturesque area of La Ribina, is the ideal place for those seeking peace and contact with nature, away from the hustle and bustle of the city. It has a unique semi-rural atmosphere that has delighted for years, and its charm lies in the absence of tarmac roads and urban developments. The current and former owners have chosen to preserve the gravel roads and the lack of street lighting, so the area maintains its idyllic, rural atmosphere.

The plot is fully connected to utilities – electricity and water are available, and telecommunications are via a mobile network. Despite the area's classification as an urban area by the City Council, the site retains its rural character, offering a space to live in harmony with nature.

### **Advantages**

| Plot<br>Parcela No/Num | Area<br>Superficie<br>m2 | Buildability<br>Edificabilidad<br>Approx m2 | Gross Price<br>Precio Bruto<br>Euros / m2 | Allowance<br>Subsidio<br>Euros / m2 | Net Price<br>Precio Neto<br>Euros / m2 | Total Net Price<br>Precio Neto Total<br>Euros |
|------------------------|--------------------------|---------------------------------------------|-------------------------------------------|-------------------------------------|----------------------------------------|-----------------------------------------------|
| 2                      | 755                      | 227                                         | 129                                       | 40                                  | 89                                     | 67.000                                        |
| 3                      | 747.50                   | 224                                         | 129                                       | 40                                  | 89                                     | 67.000                                        |
| 5                      | 722.50                   | 217                                         | 133                                       | 40                                  | 93                                     | 67.000                                        |
| 7                      | 730                      | 219                                         | 132                                       | 40                                  | 92                                     | 67.000                                        |
| 8                      | 757                      | 227                                         | 129                                       | 40                                  | 89                                     | 67.000                                        |
| 9                      | 755                      | 227                                         | 129                                       | 40                                  | 89                                     | 67.000                                        |
| 10                     | 767.50                   | 230                                         | 128                                       | 40                                  | 88                                     | 67.000                                        |
| 17                     | 1322                     | 397                                         | 123                                       | 40                                  | 83                                     | 110.000                                       |
| 49                     | 915                      | 275                                         | 132                                       | 40                                  | 92                                     | 84.000                                        |
| 51                     | 910                      | 273                                         | 132                                       | 40                                  | 92                                     | 84.000                                        |