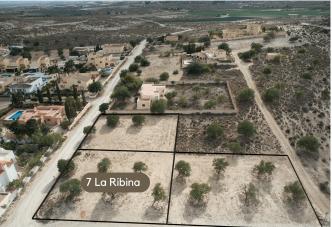

### **Advantages**

| Plot<br>Parcela No/Num | Area<br>Superficie<br>m2 | Buildability<br>Edificabilidad<br>Approx m2 | Gross Price<br>Precio Bruto<br>Euros / m2 | Allowance<br>Subsidio<br>Euros / m2 | Net Price<br>Precio Neto<br>Euros / m2 | Total Net Price<br>Precio Neto Total<br>Euros |
|------------------------|--------------------------|---------------------------------------------|-------------------------------------------|-------------------------------------|----------------------------------------|-----------------------------------------------|
| 2                      | 755                      | 227                                         | 129                                       | 40                                  | 89                                     | 67.000                                        |
| 3                      | 747.50                   | 224                                         | 129                                       | 40                                  | 89                                     | 67.000                                        |
| 5                      | 722.50                   | 217                                         | 133                                       | 40                                  | 93                                     | 67.000                                        |
| 7                      | 730                      | 219                                         | 132                                       | 40                                  | 92                                     | 67.000                                        |
| 8                      | 757                      | 227                                         | 129                                       | 40                                  | 89                                     | 67.000                                        |
| 9                      | 755                      | 227                                         | 129                                       | 40                                  | 89                                     | 67.000                                        |
| 10                     | 767.50                   | 230                                         | 128                                       | 40                                  | 88                                     | 67.000                                        |
| 17                     | 1322                     | 397                                         | 123                                       | 40                                  | 83                                     | 110.000                                       |
| 49                     | 915                      | 275                                         | 132                                       | 40                                  | 92                                     | 84.000                                        |
| 51                     | 910                      | 273                                         | 132                                       | 40                                  | 92                                     | 84.000                                        |