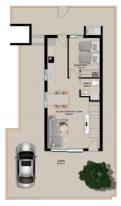

## **Property Information**

Type: Terraced house

Number of bathrooms: 2
Number of bedrooms: 3

**Area:** 96.00 m<sup>2</sup>

City: Torre de la Horadada

**Property Description** 

Modern semi-detached house with three bedrooms, two bathrooms, located in a picturesque area just steps from the sandy beaches of Torre de la Horadada.