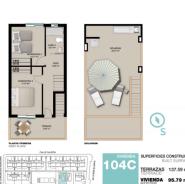

#### Gallery

| PHASE<br>FASE | N°   | TYPOLOGY<br>TIPOLOGÍA                                             | TERRACES<br>TERRAZAS | SOLARIUM<br>SOLARIUM | BED/BATH<br>HAB/BAÑOS | BUILT SURFACE<br>M². CONSTRUIDOS | PRICE* PRECIO*  | DELIVERY<br>ENTREGA           |
|---------------|------|-------------------------------------------------------------------|----------------------|----------------------|-----------------------|----------------------------------|-----------------|-------------------------------|
| F1            | 109  | GROUND FLOOR APARTMENT- CORNER<br>APARTAMENTO PLANTA BAJA ESQUINA | 136 m²               |                      | 3/2                   | 87 m²                            | SHOWHOUSE       | -                             |
| F1            | 111A | TOP FLOOR APARTMENT - CORNER<br>APARTAMENTO PLANTA ALTA ESQUINA   | 104 m²               | ·                    | 3/2                   | 78 m²                            | SHOWHOUSE       |                               |
| F1            | 111B | TOP FLOOR APARTMENT<br>APARTAMENTO PLANTA ALTA                    | 104 m <sup>2</sup>   | ~                    | 3/2                   | 78 m²                            | SOLD<br>VENDIDO |                               |
| F1            | 113  | GROUND FLOOR APARTMENT APARTAMENTO PLANTA BAJA                    | 73 m²                |                      | 3/2                   | 87 m <sup>2</sup>                | 365.000€        | Spring 2026<br>Primavera 2026 |
| F1            | 115  | GROUND FLOOR APARTMENT APARTAMENTO PLANTA BAJA                    | 73 m²                |                      | 3/2                   | 87 m²                            | 365.000€        | Spring 2026<br>Primavera 2026 |
| F1            | 117A | TOP FLOOR APARTMENT<br>APARTAMENTO PLANTA ALTA                    | 104 m <sup>2</sup>   | · ·                  | 3/2                   | 78 m²                            | 370.000€        | Spring 2026<br>Primavera 2026 |
| F1            | 117B | TOP FLOOR APARTMENT<br>APARTAMENTO PLANTA ALTA                    | 104 m <sup>2</sup>   | · ·                  | 3/2                   | 77 m²                            |                 |                               |
| F1            | 119  | GROUND FLOOR APARTMENT  APARTAMENTO PLANTA BAJA                   | 72 m²                |                      | 3/2                   | 86 m²                            | 370.000€        | Spring 2026<br>Primavera 2026 |
| F1            | 121  | GROUND FLOOR APARTMENT- CORNER<br>APARTAMENTO PLANTA BAJA ESQUINA | 109 m²               |                      | 3/2                   | 87 m²                            | 395.000€        | Spring 2026<br>Primavera 2026 |
| F1            | 123  | TOP FLOOR APARTMENT - CORNER<br>APARTAMENTO PLANTA ALTA ESQUINA   | 115 m²               | 1                    | 3/2                   | 78 m²                            | SOLD<br>VENDIDO |                               |
| F1.2          | 104A | VILLA                                                             | 294 m²               | · /                  | 4/3                   | 133 m²                           | 745.000€        | INQUIRE<br>CONSULTAR          |
| F1.2          | 104B | DETACHED TOWNHOUSE<br>DÜPLEX INDEPENDIENTE                        | 139 m²               | V                    | 3/2                   | 96 m²                            | SOLD<br>VENDIDO |                               |
| F1.2          | 104C | DETACHED TOWNHOUSE<br>DÜPLEX INDEPENDIENTE                        | 138 m²               | · /                  | 3/2                   | 96 m²                            | 492.000€        | Spring 2026<br>Primavera 2026 |