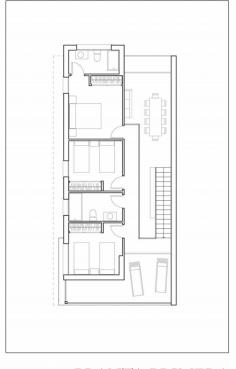

#### PLANTA BAJA

| Salón-Comedor | 59,53 m <sup>2</sup> |
|---------------|----------------------|
| Baño 1        | 3,40 m <sup>2</sup>  |
| Cocina        | 8,22 m <sup>2</sup>  |
| Dormitorio 1  | 9,00 m <sup>2</sup>  |
| Escalera      | 4,00 m <sup>2</sup>  |

#### PLANTA PRIMERA

| Dormitorio 2 | 9,71 m <sup>2</sup>  |
|--------------|----------------------|
| Dormitorio 3 | 9,61 m <sup>2</sup>  |
| Dormitorio 4 | 12,18 m <sup>2</sup> |
| Baño 2       | 5,45 m <sup>2</sup>  |
| Baño 3       | 4,28 m <sup>2</sup>  |
| Distribuidor | 8,50 m <sup>2</sup>  |
| Terraza      | 12,87 m <sup>2</sup> |

SUPERIFICIE ÚTIL: 146,75 m²

SUPERIFICIE CONSTRUIDA: 169,51 m²

PLANTA BAJA