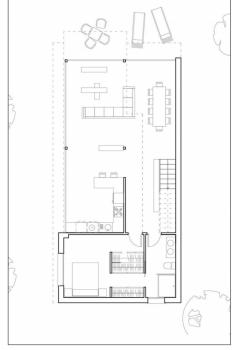

#### PLANTA BAJA

| Salón-Comedor | 59,53 m <sup>2</sup> |
|---------------|----------------------|
| Baño 1        | 3,40 m <sup>2</sup>  |
| Cocina        | 8,22 m <sup>2</sup>  |
| Dormitorio 1  | 9,00 m <sup>2</sup>  |
| Escalera      | 4,00 m <sup>2</sup>  |

SUPERIFICIE ÚTIL: 146,75 m²

SUPERIFICIE CONSTRUIDA: 169,51 m²

PLANTA BAJA