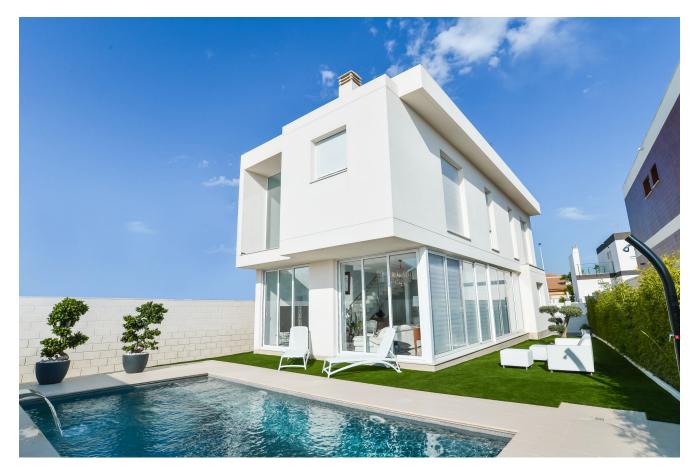

# **Property Description**

A modern designer house, bright and spacious with simple lines, of 169 m2 with 4 bedrooms, where shapes emerge from the search for space, in an advanced state of construction. The kitchen has the possibility of an individual layout, the house has a bathroom with a bedroom and with a dressing room. It is characterised by huge windows, whose main purpose is to capture as much natural light as possible, thus achieving a comfortable atmosphere in the house.

It has a double-height layout, the model is built on plots of 350m2 and above. Located in a privileged area, surrounded by beaches with Blue Flag distinction. Recreational areas, parks and walking paths in the area. Just 5 minutes from the airport, with easy access to the motorway and road links to Alicante, Elche and Santa Pola.

## **Advantages**

A Private pool

Parking

Balcony/Terrace

Garden

Close to the sea

Gated community

## What is included in the price

Furnished kitchen

🅦 Garden

Furnished bathroom

Parking space

Pre-installed air conditioning

Gallery