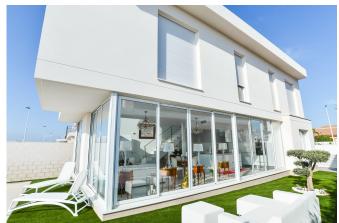

# **Property Description**

A modern designer house, bright and spacious with simple lines, of 169 m2 with 4 bedrooms, where shapes emerge from the search for space, in an advanced state of construction. The kitchen has the possibility of an individual layout, the house has a bathroom with a bedroom and with a dressing room. It is characterised by huge windows, whose main purpose is to capture as much natural light as possible, thus achieving a comfortable atmosphere in the house.

## **Advantages**

A Private pool

Parking

Balcony/Terrace

Garden

Close to the sea

Gated community

## What is included in the price

Furnished kitchen

🅦 Garden

Furnished bathroom

Parking space

Pre-installed air conditioning

Gallery