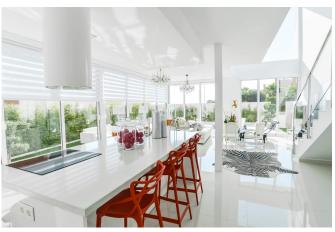

# **Property Description**

A modern designer house, bright and spacious with simple lines, of 169 m2 with 4 bedrooms, where shapes emerge from the search for space, in an advanced state of construction. The kitchen has the possibility of an individual layout, the house has a bathroom with a bedroom and with a dressing room. It is characterised by huge windows, whose main purpose is to capture as much natural light as possible, thus achieving a comfortable atmosphere in the house.

## What is included in the price

Furnished kitchen

🅦 Garden

Furnished bathroom

Parking space

Pre-installed air conditioning

Gallery