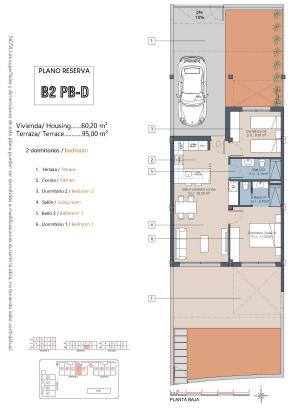

### What is included in the price

**furnished** kitchen

Shared pool

Furnished bathroom

Parking space

Pre-installed air conditioning

Gallery

| BLOQUE | PLANTA | N°<br>VIV.       | M2 Vivienda                                                                                                          | M2 Terraza                                                                                                           | M2 Solarium                                                                                                          | ROOM<br>S                  | BATH<br>S             | N° Parking                 | PRICE                                                         | DELIVERY |
|--------|--------|------------------|----------------------------------------------------------------------------------------------------------------------|----------------------------------------------------------------------------------------------------------------------|----------------------------------------------------------------------------------------------------------------------|----------------------------|-----------------------|----------------------------|---------------------------------------------------------------|----------|
| 1      | В      |                  |                                                                                                                      |                                                                                                                      |                                                                                                                      |                            |                       |                            |                                                               | oct-25   |
|        | 1      | A<br>B<br>C      | 83,10 m <sup>2</sup><br>65,60 m <sup>2</sup><br>65,60 m <sup>2</sup>                                                 | 27,30 m <sup>2</sup><br>14,00 m <sup>2</sup><br>14,00 m <sup>2</sup>                                                 | 71,00 m²<br>58,40 m²<br>58,40 m²                                                                                     | 3<br>2<br>2                | 2 2 2                 | 07<br>08<br>09             | 349.000 €<br>309.000 €<br>309.000 €                           |          |
| 2      | В      | A<br>D           | 80,20 m <sup>2</sup><br>60,20 m <sup>2</sup>                                                                         | 97,00 m <sup>2</sup><br>95,00 m <sup>2</sup>                                                                         |                                                                                                                      | 2                          | 2                     | Incluida<br>Incluida       | 289.000 €<br>259.000 €                                        | dic-25   |
|        | 1      | A<br>B<br>C<br>D | 83,10 m <sup>2</sup><br>65,60 m <sup>2</sup><br>65,60 m <sup>2</sup><br>65,60 m <sup>2</sup><br>85,00 m <sup>2</sup> | 20,50 m <sup>2</sup><br>14,00 m <sup>2</sup><br>14,00 m <sup>2</sup><br>14,00 m <sup>2</sup><br>27,80 m <sup>2</sup> | 71,00 m <sup>2</sup><br>58,40 m <sup>2</sup><br>58,40 m <sup>2</sup><br>58,40 m <sup>2</sup><br>73,00 m <sup>2</sup> | 3<br>2<br>2<br>2<br>2<br>3 | 2<br>2<br>2<br>2<br>2 | 02<br>03<br>04<br>05<br>06 | 349.000 €<br>309.000 €<br>309.000 €<br>309.000 €<br>349.000 € |          |
| 3      | В      | В                | 58,60 m²<br>80,20 m²                                                                                                 | 130,00 m²<br>70,00 m²                                                                                                |                                                                                                                      | 2                          | 2                     | Incluida                   | 279.000 €<br>289.000 €                                        |          |
|        | 1      | D                | 80,00 m²                                                                                                             | 20,70 m²                                                                                                             |                                                                                                                      | 3                          | 2                     | 15                         | 279.000 €                                                     | mar-26   |
|        | 2      | С                | 64,60 m²                                                                                                             | 13,20 m²                                                                                                             | 56,50 m²                                                                                                             | 2                          | 2                     | 12                         | 309.000 €                                                     |          |