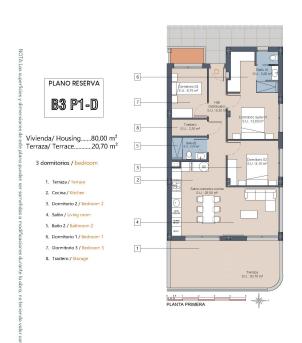

### What is included in the price

**furnished** kitchen

Shared pool

Furnished bathroom

Parking space

Pre-installed air conditioning

Gallery

| BLOQUE | PLANTA | N°<br>VIV.       | M2 Vivienda                                                                                                          | M2 Terraza                                                                                                           | M2 Solarium                                                                                                          | ROOM<br>S                  | BATH<br>S             | N° Parking                 | PRICE                                                         | DELIVERY |
|--------|--------|------------------|----------------------------------------------------------------------------------------------------------------------|----------------------------------------------------------------------------------------------------------------------|----------------------------------------------------------------------------------------------------------------------|----------------------------|-----------------------|----------------------------|---------------------------------------------------------------|----------|
| 1      | В      |                  |                                                                                                                      |                                                                                                                      |                                                                                                                      |                            |                       |                            |                                                               | oct-25   |
|        | 1      | A<br>B<br>C      | 83,10 m <sup>2</sup><br>65,60 m <sup>2</sup><br>65,60 m <sup>2</sup>                                                 | 27,30 m <sup>2</sup><br>14,00 m <sup>2</sup><br>14,00 m <sup>2</sup>                                                 | 71,00 m²<br>58,40 m²<br>58,40 m²                                                                                     | 3<br>2<br>2                | 2 2 2                 | 07<br>08<br>09             | 349.000 €<br>309.000 €<br>309.000 €                           |          |
| 2      | В      | A<br>D           | 80,20 m <sup>2</sup><br>60,20 m <sup>2</sup>                                                                         | 97,00 m <sup>2</sup><br>95,00 m <sup>2</sup>                                                                         |                                                                                                                      | 2                          | 2                     | Incluida<br>Incluida       | 289.000 €<br>259.000 €                                        | dic-25   |
|        | 1      | A<br>B<br>C<br>D | 83,10 m <sup>2</sup><br>65,60 m <sup>2</sup><br>65,60 m <sup>2</sup><br>65,60 m <sup>2</sup><br>85,00 m <sup>2</sup> | 20,50 m <sup>2</sup><br>14,00 m <sup>2</sup><br>14,00 m <sup>2</sup><br>14,00 m <sup>2</sup><br>27,80 m <sup>2</sup> | 71,00 m <sup>2</sup><br>58,40 m <sup>2</sup><br>58,40 m <sup>2</sup><br>58,40 m <sup>2</sup><br>73,00 m <sup>2</sup> | 3<br>2<br>2<br>2<br>2<br>3 | 2<br>2<br>2<br>2<br>2 | 02<br>03<br>04<br>05<br>06 | 349.000 €<br>309.000 €<br>309.000 €<br>309.000 €<br>349.000 € |          |
| 3      | В      | В                | 58,60 m²<br>80,20 m²                                                                                                 | 130,00 m²<br>70,00 m²                                                                                                |                                                                                                                      | 2                          | 2                     | Incluida                   | 279.000 €<br>289.000 €                                        |          |
|        | 1      | D                | 80,00 m²                                                                                                             | 20,70 m²                                                                                                             |                                                                                                                      | 3                          | 2                     | 15                         | 279.000 €                                                     | mar-26   |
|        | 2      | С                | 64,60 m²                                                                                                             | 13,20 m²                                                                                                             | 56,50 m²                                                                                                             | 2                          | 2                     | 12                         | 309.000 €                                                     |          |