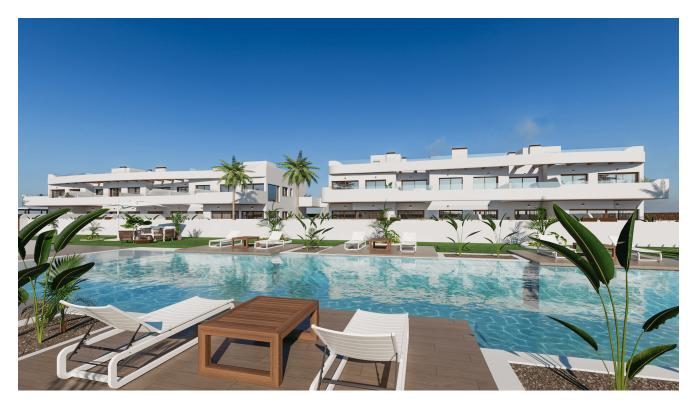

The complex consists of 30 stylish 2 and 3 bedroom flats, combining contemporary design with exceptional quality and functionality. Its unrivalled location provides panoramic views of the golf course and the Mar Menor, offering an oasis of tranquillity and sophistication.

The Mar Menor is one of the greatest treasures of the Costa Cálida, being the largest saltwater lagoon in Europe, with an area of 170 km<sup>2</sup> and five islands in its interior. The climatic conditions, the warmth of its waters and the absence of currents and large waves make the Mar Menor an exceptional place for swimming and all kinds of water sports. The flats are located in one of the most exclusive urbanisations in the area, with a golf course and seafront. This environment perfectly combines tranquillity and natural beauty, creating the perfect place to live.

#### **Advantages**

Balcony/Terrace

Near golf courses Close to the sea

Shared pool Parking

### What is included in the price

**furnished** kitchen

Shared pool

Furnished bathroom

Parking space

Pre-installed air conditioning

Gallery

| BLOQUE | PLANTA | N°<br>VIV.       | M2 Vivienda                                                                                                          | M2 Terraza                                                                                                           | M2 Solarium                                                                                                          | ROOM<br>S                  | BATH<br>S             | N° Parking                 | PRICE                                                         | DELIVERY |
|--------|--------|------------------|----------------------------------------------------------------------------------------------------------------------|----------------------------------------------------------------------------------------------------------------------|----------------------------------------------------------------------------------------------------------------------|----------------------------|-----------------------|----------------------------|---------------------------------------------------------------|----------|
| 1      | В      |                  |                                                                                                                      |                                                                                                                      |                                                                                                                      |                            |                       |                            |                                                               | oct-25   |
|        | 1      | A<br>B<br>C      | 83,10 m <sup>2</sup><br>65,60 m <sup>2</sup><br>65,60 m <sup>2</sup>                                                 | 27,30 m <sup>2</sup><br>14,00 m <sup>2</sup><br>14,00 m <sup>2</sup>                                                 | 71,00 m²<br>58,40 m²<br>58,40 m²                                                                                     | 3<br>2<br>2                | 2 2 2                 | 07<br>08<br>09             | 349.000 €<br>309.000 €<br>309.000 €                           |          |
| 2      | В      | A<br>D           | 80,20 m <sup>2</sup><br>60,20 m <sup>2</sup>                                                                         | 97,00 m <sup>2</sup><br>95,00 m <sup>2</sup>                                                                         |                                                                                                                      | 2                          | 2                     | Incluida<br>Incluida       | 289.000 €<br>259.000 €                                        | dic-25   |
|        | 1      | A<br>B<br>C<br>D | 83,10 m <sup>2</sup><br>65,60 m <sup>2</sup><br>65,60 m <sup>2</sup><br>65,60 m <sup>2</sup><br>85,00 m <sup>2</sup> | 20,50 m <sup>2</sup><br>14,00 m <sup>2</sup><br>14,00 m <sup>2</sup><br>14,00 m <sup>2</sup><br>27,80 m <sup>2</sup> | 71,00 m <sup>2</sup><br>58,40 m <sup>2</sup><br>58,40 m <sup>2</sup><br>58,40 m <sup>2</sup><br>73,00 m <sup>2</sup> | 3<br>2<br>2<br>2<br>2<br>3 | 2<br>2<br>2<br>2<br>2 | 02<br>03<br>04<br>05<br>06 | 349.000 €<br>309.000 €<br>309.000 €<br>309.000 €<br>349.000 € |          |
| 3      | В      | В                | 58,60 m²<br>80,20 m²                                                                                                 | 130,00 m²<br>70,00 m²                                                                                                |                                                                                                                      | 2                          | 2                     | Incluida                   | 279.000 €<br>289.000 €                                        |          |
|        | 1      | D                | 80,00 m²                                                                                                             | 20,70 m²                                                                                                             |                                                                                                                      | 3                          | 2                     | 15                         | 279.000 €                                                     | mar-26   |
|        | 2      | С                | 64,60 m²                                                                                                             | 13,20 m²                                                                                                             | 56,50 m²                                                                                                             | 2                          | 2                     | 12                         | 309.000 €                                                     |          |