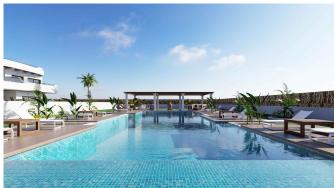

#### **Advantages**

Balcony/Terrace

Near golf courses Close to the sea

Shared pool Parking

### What is included in the price

**furnished** kitchen

Shared pool

Furnished bathroom

Parking space

Pre-installed air conditioning

Gallery

| BLOQUE | PLANTA | N°<br>VIV.       | M2 Vivienda                                                                                                          | M2 Terraza                                                                                                           | M2 Solarium                                                                                                          | ROOM<br>S                  | BATH<br>S             | N° Parking                 | PRICE                                                         | DELIVERY |
|--------|--------|------------------|----------------------------------------------------------------------------------------------------------------------|----------------------------------------------------------------------------------------------------------------------|----------------------------------------------------------------------------------------------------------------------|----------------------------|-----------------------|----------------------------|---------------------------------------------------------------|----------|
| 1      | В      |                  |                                                                                                                      |                                                                                                                      |                                                                                                                      |                            |                       |                            |                                                               | oct-25   |
|        | 1      | A<br>B<br>C      | 83,10 m <sup>2</sup><br>65,60 m <sup>2</sup><br>65,60 m <sup>2</sup>                                                 | 27,30 m <sup>2</sup><br>14,00 m <sup>2</sup><br>14,00 m <sup>2</sup>                                                 | 71,00 m²<br>58,40 m²<br>58,40 m²                                                                                     | 3<br>2<br>2                | 2 2 2                 | 07<br>08<br>09             | 349.000 €<br>309.000 €<br>309.000 €                           |          |
| 2      | В      | A<br>D           | 80,20 m <sup>2</sup><br>60,20 m <sup>2</sup>                                                                         | 97,00 m <sup>2</sup><br>95,00 m <sup>2</sup>                                                                         |                                                                                                                      | 2                          | 2                     | Incluida<br>Incluida       | 289.000 €<br>259.000 €                                        | dic-25   |
|        | 1      | A<br>B<br>C<br>D | 83,10 m <sup>2</sup><br>65,60 m <sup>2</sup><br>65,60 m <sup>2</sup><br>65,60 m <sup>2</sup><br>85,00 m <sup>2</sup> | 20,50 m <sup>2</sup><br>14,00 m <sup>2</sup><br>14,00 m <sup>2</sup><br>14,00 m <sup>2</sup><br>27,80 m <sup>2</sup> | 71,00 m <sup>2</sup><br>58,40 m <sup>2</sup><br>58,40 m <sup>2</sup><br>58,40 m <sup>2</sup><br>73,00 m <sup>2</sup> | 3<br>2<br>2<br>2<br>2<br>3 | 2<br>2<br>2<br>2<br>2 | 02<br>03<br>04<br>05<br>06 | 349.000 €<br>309.000 €<br>309.000 €<br>309.000 €<br>349.000 € |          |
| 3      | В      | В                | 58,60 m²<br>80,20 m²                                                                                                 | 130,00 m²<br>70,00 m²                                                                                                |                                                                                                                      | 2                          | 2                     | Incluida                   | 279.000 €<br>289.000 €                                        |          |
|        | 1      | D                | 80,00 m²                                                                                                             | 20,70 m²                                                                                                             |                                                                                                                      | 3                          | 2                     | 15                         | 279.000 €                                                     | mar-26   |
|        | 2      | С                | 64,60 m²                                                                                                             | 13,20 m²                                                                                                             | 56,50 m²                                                                                                             | 2                          | 2                     | 12                         | 309.000 €                                                     |          |