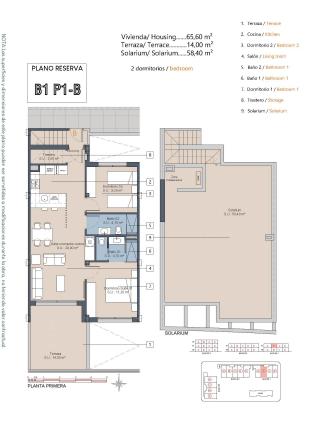

### What is included in the price

**furnished** kitchen

Shared pool

Furnished bathroom

Parking space

Pre-installed air conditioning

Gallery

| BLOQUE | PLANTA | N°<br>VIV.       | M2 Vivienda                                                                                                          | M2 Terraza                                                                                                           | M2 Solarium                                                                                                          | ROOM<br>S                  | BATH<br>S             | N° Parking                 | PRICE                                                         | DELIVERY |
|--------|--------|------------------|----------------------------------------------------------------------------------------------------------------------|----------------------------------------------------------------------------------------------------------------------|----------------------------------------------------------------------------------------------------------------------|----------------------------|-----------------------|----------------------------|---------------------------------------------------------------|----------|
| 1      | В      |                  |                                                                                                                      |                                                                                                                      |                                                                                                                      |                            |                       |                            |                                                               | oct-25   |
|        | 1      | A<br>B<br>C      | 83,10 m <sup>2</sup><br>65,60 m <sup>2</sup><br>65,60 m <sup>2</sup>                                                 | 27,30 m <sup>2</sup><br>14,00 m <sup>2</sup><br>14,00 m <sup>2</sup>                                                 | 71,00 m²<br>58,40 m²<br>58,40 m²                                                                                     | 3<br>2<br>2                | 2 2 2                 | 07<br>08<br>09             | 349.000 €<br>309.000 €<br>309.000 €                           |          |
| 2      | В      | A<br>D           | 80,20 m <sup>2</sup><br>60,20 m <sup>2</sup>                                                                         | 97,00 m <sup>2</sup><br>95,00 m <sup>2</sup>                                                                         |                                                                                                                      | 2                          | 2                     | Incluida<br>Incluida       | 289.000 €<br>259.000 €                                        | dic-25   |
|        | 1      | A<br>B<br>C<br>D | 83,10 m <sup>2</sup><br>65,60 m <sup>2</sup><br>65,60 m <sup>2</sup><br>65,60 m <sup>2</sup><br>85,00 m <sup>2</sup> | 20,50 m <sup>2</sup><br>14,00 m <sup>2</sup><br>14,00 m <sup>2</sup><br>14,00 m <sup>2</sup><br>27,80 m <sup>2</sup> | 71,00 m <sup>2</sup><br>58,40 m <sup>2</sup><br>58,40 m <sup>2</sup><br>58,40 m <sup>2</sup><br>73,00 m <sup>2</sup> | 3<br>2<br>2<br>2<br>2<br>3 | 2<br>2<br>2<br>2<br>2 | 02<br>03<br>04<br>05<br>06 | 349.000 €<br>309.000 €<br>309.000 €<br>309.000 €<br>349.000 € |          |
| 3      | В      | В                | 58,60 m²<br>80,20 m²                                                                                                 | 130,00 m²<br>70,00 m²                                                                                                |                                                                                                                      | 2                          | 2                     | Incluida                   | 279.000 €<br>289.000 €                                        |          |
|        | 1      | D                | 80,00 m²                                                                                                             | 20,70 m²                                                                                                             |                                                                                                                      | 3                          | 2                     | 15                         | 279.000 €                                                     | mar-26   |
|        | 2      | С                | 64,60 m²                                                                                                             | 13,20 m²                                                                                                             | 56,50 m²                                                                                                             | 2                          | 2                     | 12                         | 309.000 €                                                     |          |