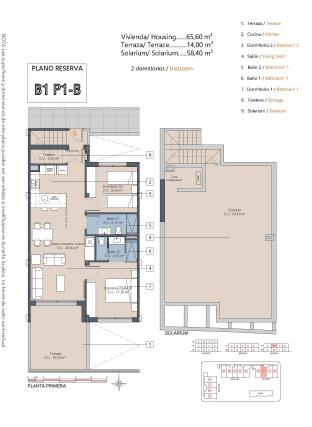

# **Property Information**

**Type:** Apartment

Number of bathrooms: 2 Number of bedrooms: 2 **Area:** 58.60 m<sup>2</sup>

City: Los Alcázares

#### What is included in the price

Furnished kitchen

Shared pool

Furnished bathroom

Parking space

Pre-installed air conditioning

Gallery

| BLOQUE | PLANTA | N°<br>VIV.       | M2 Vivienda                                                                                                          | M2 Terraza                                                                                                           | M2 Solarium                                                                                                          | ROOM<br>S                  | BATH<br>S             | N° Parking                 | PRICE                                                         | DELIVERY |
|--------|--------|------------------|----------------------------------------------------------------------------------------------------------------------|----------------------------------------------------------------------------------------------------------------------|----------------------------------------------------------------------------------------------------------------------|----------------------------|-----------------------|----------------------------|---------------------------------------------------------------|----------|
| 1      | В      |                  |                                                                                                                      |                                                                                                                      |                                                                                                                      |                            |                       |                            |                                                               | oct-25   |
|        | 1      | A<br>B<br>C      | 83,10 m <sup>2</sup><br>65,60 m <sup>2</sup><br>65,60 m <sup>2</sup>                                                 | 27,30 m <sup>2</sup><br>14,00 m <sup>2</sup><br>14,00 m <sup>2</sup>                                                 | 71,00 m²<br>58,40 m²<br>58,40 m²                                                                                     | 3<br>2<br>2                | 2 2 2                 | 07<br>08<br>09             | 349.000 €<br>309.000 €<br>309.000 €                           |          |
| 2      | В      | A<br>D           | 80,20 m <sup>2</sup><br>60,20 m <sup>2</sup>                                                                         | 97,00 m <sup>2</sup><br>95,00 m <sup>2</sup>                                                                         |                                                                                                                      | 2                          | 2                     | Incluida<br>Incluida       | 289.000 €<br>259.000 €                                        | dic-25   |
|        | 1      | A<br>B<br>C<br>D | 83,10 m <sup>2</sup><br>65,60 m <sup>2</sup><br>65,60 m <sup>2</sup><br>65,60 m <sup>2</sup><br>85,00 m <sup>2</sup> | 20,50 m <sup>2</sup><br>14,00 m <sup>2</sup><br>14,00 m <sup>2</sup><br>14,00 m <sup>2</sup><br>27,80 m <sup>2</sup> | 71,00 m <sup>2</sup><br>58,40 m <sup>2</sup><br>58,40 m <sup>2</sup><br>58,40 m <sup>2</sup><br>73,00 m <sup>2</sup> | 3<br>2<br>2<br>2<br>2<br>3 | 2<br>2<br>2<br>2<br>2 | 02<br>03<br>04<br>05<br>06 | 349.000 €<br>309.000 €<br>309.000 €<br>309.000 €<br>349.000 € |          |
| 3      | В      | В                | 58,60 m²<br>80,20 m²                                                                                                 | 130,00 m²<br>70,00 m²                                                                                                |                                                                                                                      | 2                          | 2                     | Incluida                   | 279.000 €<br>289.000 €                                        |          |
|        | 1      | D                | 80,00 m²                                                                                                             | 20,70 m²                                                                                                             |                                                                                                                      | 3                          | 2                     | 15                         | 279.000 €                                                     | mar-26   |
|        | 2      | С                | 64,60 m²                                                                                                             | 13,20 m²                                                                                                             | 56,50 m²                                                                                                             | 2                          | 2                     | 12                         | 309.000 €                                                     |          |