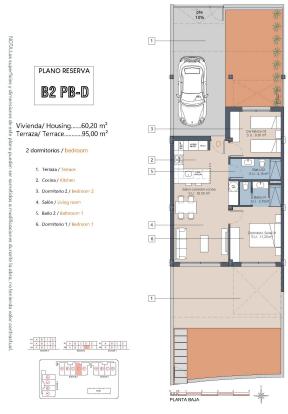

#### What is included in the price

Furnished kitchen

Shared pool

Furnished bathroom

Parking space

Pre-installed air conditioning

Gallery

| BLOQUE | PLANTA | N°<br>VIV.       | M2 Vivienda                                                                                                          | M2 Terraza                                                                                                           | M2 Solarium                                                                                                          | ROOM<br>S                  | BATH<br>S             | N° Parking                 | PRICE                                                         | DELIVERY |
|--------|--------|------------------|----------------------------------------------------------------------------------------------------------------------|----------------------------------------------------------------------------------------------------------------------|----------------------------------------------------------------------------------------------------------------------|----------------------------|-----------------------|----------------------------|---------------------------------------------------------------|----------|
| 1      | В      |                  |                                                                                                                      |                                                                                                                      |                                                                                                                      |                            |                       |                            |                                                               | oct-25   |
|        | 1      | A<br>B<br>C      | 83,10 m <sup>2</sup><br>65,60 m <sup>2</sup><br>65,60 m <sup>2</sup>                                                 | 27,30 m <sup>2</sup><br>14,00 m <sup>2</sup><br>14,00 m <sup>2</sup>                                                 | 71,00 m²<br>58,40 m²<br>58,40 m²                                                                                     | 3<br>2<br>2                | 2 2 2                 | 07<br>08<br>09             | 349.000 €<br>309.000 €<br>309.000 €                           |          |
| 2      | В      | A<br>D           | 80,20 m <sup>2</sup><br>60,20 m <sup>2</sup>                                                                         | 97,00 m <sup>2</sup><br>95,00 m <sup>2</sup>                                                                         |                                                                                                                      | 2                          | 2                     | Incluida<br>Incluida       | 289.000 €<br>259.000 €                                        | dic-25   |
|        | 1      | A<br>B<br>C<br>D | 83,10 m <sup>2</sup><br>65,60 m <sup>2</sup><br>65,60 m <sup>2</sup><br>65,60 m <sup>2</sup><br>85,00 m <sup>2</sup> | 20,50 m <sup>2</sup><br>14,00 m <sup>2</sup><br>14,00 m <sup>2</sup><br>14,00 m <sup>2</sup><br>27,80 m <sup>2</sup> | 71,00 m <sup>2</sup><br>58,40 m <sup>2</sup><br>58,40 m <sup>2</sup><br>58,40 m <sup>2</sup><br>73,00 m <sup>2</sup> | 3<br>2<br>2<br>2<br>2<br>3 | 2<br>2<br>2<br>2<br>2 | 02<br>03<br>04<br>05<br>06 | 349.000 €<br>309.000 €<br>309.000 €<br>309.000 €<br>349.000 € |          |
| 3      | В      | В                | 58,60 m²<br>80,20 m²                                                                                                 | 130,00 m²<br>70,00 m²                                                                                                |                                                                                                                      | 2                          | 2                     | Incluida                   | 279.000 €<br>289.000 €                                        |          |
|        | 1      | D                | 80,00 m²                                                                                                             | 20,70 m²                                                                                                             |                                                                                                                      | 3                          | 2                     | 15                         | 279.000 €                                                     | mar-26   |
|        | 2      | С                | 64,60 m²                                                                                                             | 13,20 m²                                                                                                             | 56,50 m²                                                                                                             | 2                          | 2                     | 12                         | 309.000 €                                                     |          |