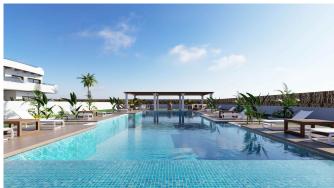

#### **Advantages**

Balcony/Terrace

Near golf courses

Close to the sea

Shared pool

Parking

#### What is included in the price

Furnished kitchen

Shared pool

Furnished bathroom

Parking space

Pre-installed air conditioning

Gallery

| BLOQUE | PLANTA | N°<br>VIV.       | M2 Vivienda                                                                                                          | M2 Terraza                                                                                                           | M2 Solarium                                                                                                          | ROOM<br>S                  | BATH<br>S             | N° Parking                 | PRICE                                                         | DELIVERY |
|--------|--------|------------------|----------------------------------------------------------------------------------------------------------------------|----------------------------------------------------------------------------------------------------------------------|----------------------------------------------------------------------------------------------------------------------|----------------------------|-----------------------|----------------------------|---------------------------------------------------------------|----------|
| 1      | В      |                  |                                                                                                                      |                                                                                                                      |                                                                                                                      |                            |                       |                            |                                                               | oct-25   |
|        | 1      | A<br>B<br>C      | 83,10 m <sup>2</sup><br>65,60 m <sup>2</sup><br>65,60 m <sup>2</sup>                                                 | 27,30 m <sup>2</sup><br>14,00 m <sup>2</sup><br>14,00 m <sup>2</sup>                                                 | 71,00 m²<br>58,40 m²<br>58,40 m²                                                                                     | 3<br>2<br>2                | 2 2 2                 | 07<br>08<br>09             | 349.000 €<br>309.000 €<br>309.000 €                           |          |
| 2      | В      | A<br>D           | 80,20 m <sup>2</sup><br>60,20 m <sup>2</sup>                                                                         | 97,00 m <sup>2</sup><br>95,00 m <sup>2</sup>                                                                         |                                                                                                                      | 2                          | 2                     | Incluida<br>Incluida       | 289.000 €<br>259.000 €                                        | dic-25   |
|        | 1      | A<br>B<br>C<br>D | 83,10 m <sup>2</sup><br>65,60 m <sup>2</sup><br>65,60 m <sup>2</sup><br>65,60 m <sup>2</sup><br>85,00 m <sup>2</sup> | 20,50 m <sup>2</sup><br>14,00 m <sup>2</sup><br>14,00 m <sup>2</sup><br>14,00 m <sup>2</sup><br>27,80 m <sup>2</sup> | 71,00 m <sup>2</sup><br>58,40 m <sup>2</sup><br>58,40 m <sup>2</sup><br>58,40 m <sup>2</sup><br>73,00 m <sup>2</sup> | 3<br>2<br>2<br>2<br>2<br>3 | 2<br>2<br>2<br>2<br>2 | 02<br>03<br>04<br>05<br>06 | 349.000 €<br>309.000 €<br>309.000 €<br>309.000 €<br>349.000 € |          |
| 3      | В      | В                | 58,60 m²<br>80,20 m²                                                                                                 | 130,00 m²<br>70,00 m²                                                                                                |                                                                                                                      | 2                          | 2                     | Incluida                   | 279.000 €<br>289.000 €                                        |          |
|        | 1      | D                | 80,00 m²                                                                                                             | 20,70 m²                                                                                                             |                                                                                                                      | 3                          | 2                     | 15                         | 279.000 €                                                     | mar-26   |
|        | 2      | С                | 64,60 m²                                                                                                             | 13,20 m²                                                                                                             | 56,50 m²                                                                                                             | 2                          | 2                     | 12                         | 309.000 €                                                     |          |