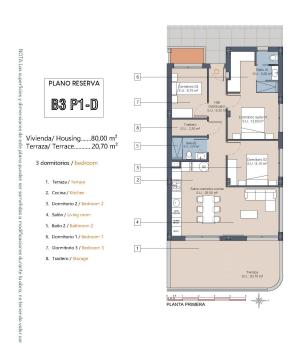

#### What is included in the price

Furnished kitchen

Shared pool

Furnished bathroom

Parking space

Pre-installed air conditioning

Gallery

| BLOQUE | PLANTA | N°<br>VIV.       | M2 Vivienda                                                                                                          | M2 Terraza                                                                                                           | M2 Solarium                                                                                                          | ROOM<br>S                  | BATH<br>S             | N° Parking                 | PRICE                                                         | DELIVERY |
|--------|--------|------------------|----------------------------------------------------------------------------------------------------------------------|----------------------------------------------------------------------------------------------------------------------|----------------------------------------------------------------------------------------------------------------------|----------------------------|-----------------------|----------------------------|---------------------------------------------------------------|----------|
| 1      | В      |                  |                                                                                                                      |                                                                                                                      |                                                                                                                      |                            |                       |                            |                                                               | oct-25   |
|        | 1      | A<br>B<br>C      | 83,10 m <sup>2</sup><br>65,60 m <sup>2</sup><br>65,60 m <sup>2</sup>                                                 | 27,30 m <sup>2</sup><br>14,00 m <sup>2</sup><br>14,00 m <sup>2</sup>                                                 | 71,00 m²<br>58,40 m²<br>58,40 m²                                                                                     | 3<br>2<br>2                | 2 2 2                 | 07<br>08<br>09             | 349.000 €<br>309.000 €<br>309.000 €                           |          |
| 2      | В      | A<br>D           | 80,20 m <sup>2</sup><br>60,20 m <sup>2</sup>                                                                         | 97,00 m <sup>2</sup><br>95,00 m <sup>2</sup>                                                                         |                                                                                                                      | 2                          | 2                     | Incluida<br>Incluida       | 289.000 €<br>259.000 €                                        | dic-25   |
|        | 1      | A<br>B<br>C<br>D | 83,10 m <sup>2</sup><br>65,60 m <sup>2</sup><br>65,60 m <sup>2</sup><br>65,60 m <sup>2</sup><br>85,00 m <sup>2</sup> | 20,50 m <sup>2</sup><br>14,00 m <sup>2</sup><br>14,00 m <sup>2</sup><br>14,00 m <sup>2</sup><br>27,80 m <sup>2</sup> | 71,00 m <sup>2</sup><br>58,40 m <sup>2</sup><br>58,40 m <sup>2</sup><br>58,40 m <sup>2</sup><br>73,00 m <sup>2</sup> | 3<br>2<br>2<br>2<br>2<br>3 | 2<br>2<br>2<br>2<br>2 | 02<br>03<br>04<br>05<br>06 | 349.000 €<br>309.000 €<br>309.000 €<br>309.000 €<br>349.000 € |          |
| 3      | В      | В                | 58,60 m²<br>80,20 m²                                                                                                 | 130,00 m²<br>70,00 m²                                                                                                |                                                                                                                      | 2                          | 2                     | Incluida                   | 279.000 €<br>289.000 €                                        |          |
|        | 1      | D                | 80,00 m²                                                                                                             | 20,70 m²                                                                                                             |                                                                                                                      | 3                          | 2                     | 15                         | 279.000 €                                                     | mar-26   |
|        | 2      | С                | 64,60 m²                                                                                                             | 13,20 m²                                                                                                             | 56,50 m²                                                                                                             | 2                          | 2                     | 12                         | 309.000 €                                                     |          |