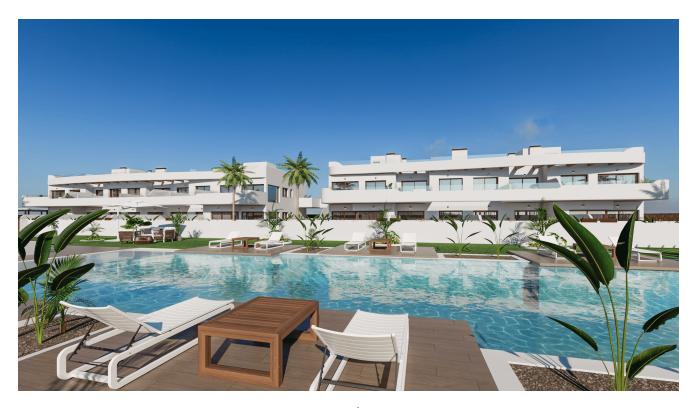

The complex consists of 30 stylish 2 and 3 bedroom flats, combining contemporary design with exceptional quality and functionality. Its unrivalled location provides panoramic views of the golf course and the Mar Menor, offering an oasis of tranguillity and sophistication.

The Mar Menor is one of the greatest treasures of the Costa Cálida, being the largest saltwater lagoon in Europe, with an area of 170 km<sup>2</sup> and five islands in its interior. The climatic conditions, the warmth of its waters and the absence of currents and large waves make the Mar Menor an exceptional place for swimming and all kinds of water sports. The flats are located in one of the most exclusive urbanisations in the area, with a golf course and seafront. This environment perfectly combines tranquillity and natural beauty, creating the perfect place to live.

#### **Advantages**

Balcony/Terrace

Near golf courses

Close to the sea

Shared pool

Parking

#### What is included in the price

Furnished kitchen

Shared pool

Furnished bathroom

Parking space

Pre-installed air conditioning

Gallery

| BLOQUE | PLANTA | N°<br>VIV.       | M2 Vivienda                                                                                                          | M2 Terraza                                                                                                           | M2 Solarium                                                                                                          | ROOM<br>S                  | BATH<br>S             | N° Parking                 | PRICE                                                         | DELIVERY |
|--------|--------|------------------|----------------------------------------------------------------------------------------------------------------------|----------------------------------------------------------------------------------------------------------------------|----------------------------------------------------------------------------------------------------------------------|----------------------------|-----------------------|----------------------------|---------------------------------------------------------------|----------|
| 1      | В      |                  |                                                                                                                      |                                                                                                                      |                                                                                                                      |                            |                       |                            |                                                               | oct-25   |
|        | 1      | A<br>B<br>C      | 83,10 m <sup>2</sup><br>65,60 m <sup>2</sup><br>65,60 m <sup>2</sup>                                                 | 27,30 m <sup>2</sup><br>14,00 m <sup>2</sup><br>14,00 m <sup>2</sup>                                                 | 71,00 m²<br>58,40 m²<br>58,40 m²                                                                                     | 3<br>2<br>2                | 2 2 2                 | 07<br>08<br>09             | 349.000 €<br>309.000 €<br>309.000 €                           |          |
| 2      | В      | A<br>D           | 80,20 m <sup>2</sup><br>60,20 m <sup>2</sup>                                                                         | 97,00 m <sup>2</sup><br>95,00 m <sup>2</sup>                                                                         |                                                                                                                      | 2                          | 2                     | Incluida<br>Incluida       | 289.000 €<br>259.000 €                                        | dic-25   |
|        | 1      | A<br>B<br>C<br>D | 83,10 m <sup>2</sup><br>65,60 m <sup>2</sup><br>65,60 m <sup>2</sup><br>65,60 m <sup>2</sup><br>85,00 m <sup>2</sup> | 20,50 m <sup>2</sup><br>14,00 m <sup>2</sup><br>14,00 m <sup>2</sup><br>14,00 m <sup>2</sup><br>27,80 m <sup>2</sup> | 71,00 m <sup>2</sup><br>58,40 m <sup>2</sup><br>58,40 m <sup>2</sup><br>58,40 m <sup>2</sup><br>73,00 m <sup>2</sup> | 3<br>2<br>2<br>2<br>2<br>3 | 2<br>2<br>2<br>2<br>2 | 02<br>03<br>04<br>05<br>06 | 349.000 €<br>309.000 €<br>309.000 €<br>309.000 €<br>349.000 € |          |
| 3      | В      | В                | 58,60 m²<br>80,20 m²                                                                                                 | 130,00 m²<br>70,00 m²                                                                                                |                                                                                                                      | 2                          | 2                     | Incluida                   | 279.000 €<br>289.000 €                                        |          |
|        | 1      | D                | 80,00 m²                                                                                                             | 20,70 m²                                                                                                             |                                                                                                                      | 3                          | 2                     | 15                         | 279.000 €                                                     | mar-26   |
|        | 2      | С                | 64,60 m²                                                                                                             | 13,20 m²                                                                                                             | 56,50 m²                                                                                                             | 2                          | 2                     | 12                         | 309.000 €                                                     |          |