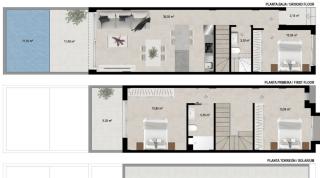

# **Property Information**

**Type:** Terraced house

Number of bathrooms: 2 Number of bedrooms: 3 **Area:** 125.87 m<sup>2</sup>

City: San Javier

**Property Description** 

This is a complex of 8 houses with a private pool, terrace and solarium for each unit.

Each property has 3 bedrooms and 2 fitted bathrooms and has been designed in a modern style and open concept, consisting of a fully equipped kitchen.

The estate is located in San Javier, Murcia, surrounded by all services, sports facilities, close to several golf courses and 5 minutes from the beaches of the Mar Menor and 10 minutes from the Mediterranean Sea.

### **Advantages**

Private pool

Solarium

Balcony/Terrace Close to the sea