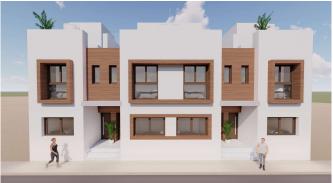

# **Property Information**

**Type:** Terraced house

Number of bathrooms: 2 Number of bedrooms: 3 **Area:** 125.87 m<sup>2</sup>

City: San Javier

**Property Description** 

This is a complex of 8 houses with a private pool, terrace and solarium for each unit.

Each property has 3 bedrooms and 2 fitted bathrooms and has been designed in a modern style and open concept, consisting of a fully equipped kitchen.

The estate is located in San Javier, Murcia, surrounded by all services, sports facilities, close to several golf courses and 5 minutes from the beaches of the Mar Menor and 10 minutes from the Mediterranean Sea.