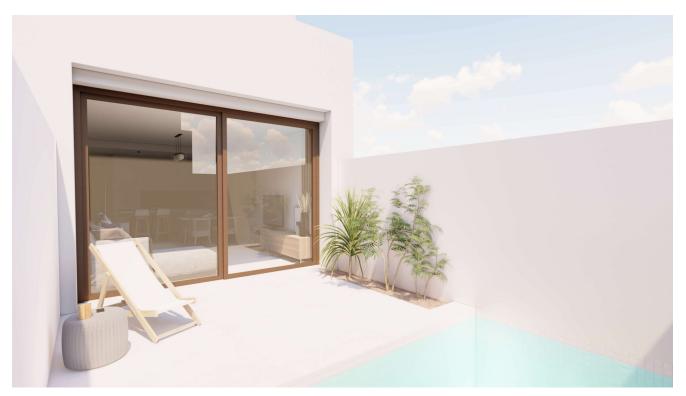

# **Property Information**

**Type:** Terraced house

Number of bathrooms: 2 Number of bedrooms: 3 **Area:** 125.87 m<sup>2</sup>

City: San Javier

**Property Description** 

This is a complex of 8 houses with a private pool, terrace and solarium for each unit.

Each property has 3 bedrooms and 2 fitted bathrooms and has been designed in a modern style and open concept, consisting of a fully equipped kitchen.

The estate is located in San Javier, Murcia, surrounded by all services, sports facilities, close to several golf courses and 5 minutes from the beaches of the Mar Menor and 10 minutes from the Mediterranean Sea.

### **Advantages**

Private pool

Solarium

Balcony/Terrace Close to the sea