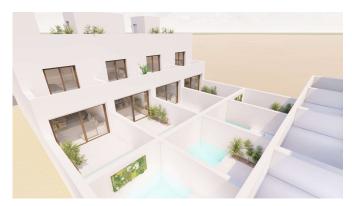

# **Property Information**

**Type:** Terraced house

Number of bathrooms: 2 Number of bedrooms: 3 **Area:** 125.87 m<sup>2</sup>

City: San Javier

**Property Description** 

This is a complex of 8 houses with a private pool, terrace and solarium for each unit.

Each property has 3 bedrooms and 2 fitted bathrooms and has been designed in a modern style and open concept, consisting of a fully equipped kitchen.

The estate is located in San Javier, Murcia, surrounded by all services, sports facilities, close to several golf courses and 5 minutes from the beaches of the Mar Menor and 10 minutes from the Mediterranean Sea.