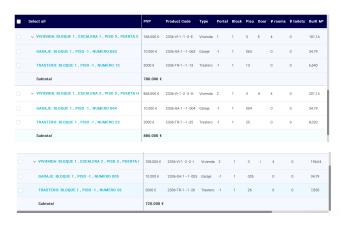

### **Gallery**

| Select all                                          | PVP       | Product Code       | Туре     | Portal | Block | Piso | Door | # rooms | # toilets | Built M <sup>2</sup> |
|-----------------------------------------------------|-----------|--------------------|----------|--------|-------|------|------|---------|-----------|----------------------|
| VIVIENDA: BLOQUE 1, ESCALERA 1, PISO 3, PUERTA C    | 508.000 € | 2336-VI-1 -1 -3 -C | Vivienda | 1      | 1     | 3    | С    | 3       | 0         | 175,87               |
| GARAJE: BLOQUE 1 , PISO -1 , NUMERO 066             | 10.000 €  | 2336-GA-11 -066    | Garaje   | -1     | 1     | 066  |      | 0       | 0         | 34,79                |
| TRASTERO: BLOQUE 1 , PISO -1 , NUMERO 21            | 2000 €    | 2336-TR-1 -1 -21   | Trastero | -1     | 1     | 21   |      | 0       | 0         | 7,060                |
| Subtotal                                            | 520.000 € |                    |          |        |       |      |      |         |           |                      |
| VIVIENDA: BLOQUE 1 , ESCALERA 1 , PISO 3 , PUERTA D | 513.000 € | 2336-VI-1 -1 -3 -D | Vivienda | 1      | 1     | 3    | D    | 3       | 0         | 177,03               |
| GARAJE: BLOQUE 1 , PISO -1 , NUMERO 067             | 10.000 €  | 2336-GA-11 -067    | Garaje   | -1     | 1     | 067  |      | 0       | 0         | 34,79                |
| TRASTERO: BLOQUE 1 , PISO -1 , NUMERO 18            | 2000 €    | 2336-TR-1 -1 -18   | Trastero | -1     | 1     | 18   |      | 0       | 0         | 6,830                |
| Subtotal                                            | 525.000 € |                    |          |        |       |      |      |         |           |                      |

|  | Select all                                            | PVP       | Product Code       | Туре     | Portal | Block | Piso | Door | # rooms | # toilets | Built M <sup>2</sup> |
|--|-------------------------------------------------------|-----------|--------------------|----------|--------|-------|------|------|---------|-----------|----------------------|
|  | VIVIENDA: BLOQUE 1 , ESCALERA 1 , PISO 3 , PUERTA A   | 533.000 € | 2336-VI-1 -1 -3 -A | Vivienda | 1      | 1     | 3    | Α    | 3       | 0         | 172,27               |
|  | GARAJE: BLOQUE 2 , PISO -2 , NUMERO 130               | 10.000 €  | 2336-GA-2 -2 -130  | Garaje   | -2     | 2     | 130  |      |         |           | 31,23                |
|  | TRASTERO: BLOQUE 1 , PISO -2 , NUMERO 35              | 2000 €    | 2336-TR-1 -2 -35   | Trastero | -2     | 1     | 35   |      |         |           | 9,930                |
|  | Subtotal                                              | 545.000 € |                    |          |        |       |      |      |         |           |                      |
|  | V VIVIENDA: BLOQUE 1 , ESCALERA 1 , PISO 3 , PUERTA B | 533.000 € | 2336-VI-1 -1 -3 -8 | Vivienda | 1      | 1     | 3    | В    | 3       | 0         | 167,31               |
|  | GARAJE: BLOQUE 1 , PISO -1 , NUMERO 056               | 10.000 €  | 2336-GA-1 -1 -056  | Garaje   | -1     | 1     | 056  |      | 0       | 0         | 34,79                |
|  | TRASTERO: BLOQUE 1 , PISO -1 , NUMERO 19              | 2000 €    | 2336-TR-1 -1 -19   | Trastero | -1     | 1     | 19   |      | 0       | 0         | 6,700                |
|  | Subtotal                                              | 545.000 € |                    |          |        |       |      |      |         |           |                      |