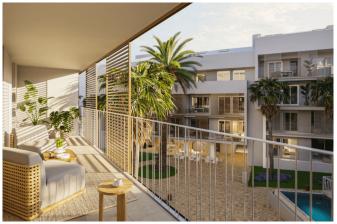

# **Property Information**

**Type:** Apartment

Number of bathrooms: 3 Number of bedrooms: 4 **Area:** 196.64 m<sup>2</sup>

City: Javea

**Property Description** 

Come and see for yourself! 58 flats with 2 to 4 bedrooms with parking spaces and a storage room. In addition, the complex will have large gardens, a swimming pool and a social club. The flats offer views to enjoy the climate of Jávea all year round, providing a wonderful feeling of spaciousness and brightness.

In addition, the private terraces of the penthouses provide views of the unique and iconic architecture in the area.

Enjoying your new flat, you will have everything you need at your fingertips: restaurants, pharmacies, supermarkets, health centres and Molins De La Plana, the green lungs of Jávea. In addition, the Jávea bus station and the CV-734 road are close to the newly built development.