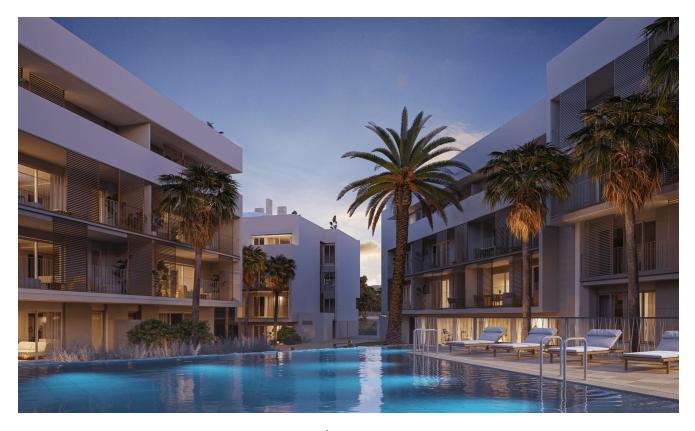

# **Property Information**

**Type:** Apartment

Number of bathrooms: 3 Number of bedrooms: 4 **Area:** 196.64 m<sup>2</sup>

City: Javea

**Property Description** 

Come and see for yourself! 58 flats with 2 to 4 bedrooms with parking spaces and a storage room. In addition, the complex will have large gardens, a swimming pool and a social club. The flats offer views to enjoy the climate of Jávea all year round, providing a wonderful feeling of spaciousness and brightness.

In addition, the private terraces of the penthouses provide views of the unique and iconic architecture in the area.

Enjoying your new flat, you will have everything you need at your fingertips: restaurants, pharmacies, supermarkets, health centres and Molins De La Plana, the green lungs of Jávea. In addition, the Jávea bus station and the CV-734 road are close to the newly built development.

#### **Advantages**

Air conditioning

Close to the sea

Shared pool

Parking

Balcony/Terrace
Gated community

#### What is included in the price

Furnished kitchen

Storage room

Air conditioning

Parking space

Shared pool

Furnished bathroom