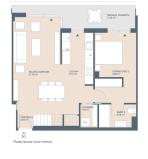

# **Property Information**

**Type:** Apartment

Number of bathrooms: 3 Number of bedrooms: 4 **Area:** 196.64 m<sup>2</sup>

City: Javea

**Property Description** 

Come and see for yourself! 58 flats with 2 to 4 bedrooms with parking spaces and a storage room. In addition, the complex will have large gardens, a swimming pool and a social club. The flats offer views to enjoy the climate of Jávea all year round, providing a wonderful feeling of spaciousness and brightness.