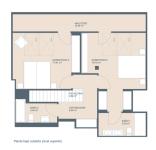

# **Property Information**

**Type:** Apartment

Number of bathrooms: 3 Number of bedrooms: 4 **Area:** 196.64 m<sup>2</sup>

City: Javea

**Property Description** 

Come and see for yourself! 58 flats with 2 to 4 bedrooms with parking spaces and a storage room. In addition, the complex will have large gardens, a swimming pool and a social club. The flats offer views to enjoy the climate of Jávea all year round, providing a wonderful feeling of spaciousness and brightness.