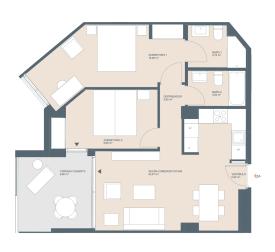

# **Property Information**

**Type:** Apartment

Number of bathrooms: 3 Number of bedrooms: 4 **Area:** 196.64 m<sup>2</sup>

City: Javea

**Property Description** 

Come and see for yourself! 58 flats with 2 to 4 bedrooms with parking spaces and a storage room. In addition, the complex will have large gardens, a swimming pool and a social club. The flats offer views to enjoy the climate of Jávea all year round, providing a wonderful feeling of spaciousness and brightness.

|  | Select all                                            | PVP       | Product Code       | Туре     | Portal | Block | Piso | Door | # rooms | # toilets | Built M <sup>2</sup> |
|--|-------------------------------------------------------|-----------|--------------------|----------|--------|-------|------|------|---------|-----------|----------------------|
|  | VIVIENDA: BLOQUE 1 , ESCALERA 1 , PISO 3 , PUERTA A   | 533.000 € | 2336-VI-1 -1 -3 -A | Vivienda | 1      | 1     | 3    | Α    | 3       | 0         | 172,27               |
|  | GARAJE: BLOQUE 2 , PISO -2 , NUMERO 130               | 10.000 €  | 2336-GA-2 -2 -130  | Garaje   | -2     | 2     | 130  |      |         |           | 31,23                |
|  | TRASTERO: BLOQUE 1 , PISO -2 , NUMERO 35              | 2000 €    | 2336-TR-1 -2 -35   | Trastero | -2     | 1     | 35   |      |         |           | 9,930                |
|  | Subtotal                                              | 545.000 € |                    |          |        |       |      |      |         |           |                      |
|  | V VIVIENDA: BLOQUE 1 , ESCALERA 1 , PISO 3 , PUERTA B | 533.000 € | 2336-VI-1 -1 -3 -8 | Vivienda | 1      | 1     | 3    | В    | 3       | 0         | 167,31               |
|  | GARAJE: BLOQUE 1 , PISO -1 , NUMERO 056               | 10.000 €  | 2336-GA-1 -1 -056  | Garaje   | -1     | 1     | 056  |      | 0       | 0         | 34,79                |
|  | TRASTERO: BLOQUE 1 , PISO -1 , NUMERO 19              | 2000 €    | 2336-TR-1 -1 -19   | Trastero | -1     | 1     | 19   |      | 0       | 0         | 6,700                |
|  | Subtotal                                              | 545.000 € |                    |          |        |       |      |      |         |           |                      |