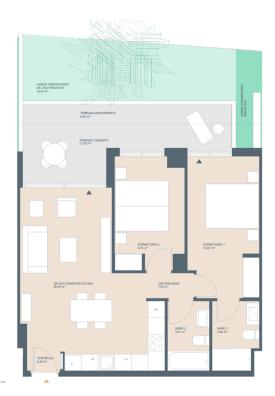

# **Property Information**

**Type:** Apartment

Number of bathrooms: 3 Number of bedrooms: 4 **Area:** 196.64 m<sup>2</sup>

City: Javea

**Property Description** 

Come and see for yourself! 58 flats with 2 to 4 bedrooms with parking spaces and a storage room. In addition, the complex will have large gardens, a swimming pool and a social club. The flats offer views to enjoy the climate of Jávea all year round, providing a wonderful feeling of spaciousness and brightness.

### **Gallery**

| Select all                                          | PVP       | Product Code       | Туре     | Portal | Block | Piso | Door | # rooms | # toilets | Built M <sup>2</sup> |
|-----------------------------------------------------|-----------|--------------------|----------|--------|-------|------|------|---------|-----------|----------------------|
| VIVIENDA: BLOQUE 1, ESCALERA 1, PISO 3, PUERTA C    | 508.000 € | 2336-VI-1 -1 -3 -C | Vivienda | 1      | 1     | 3    | С    | 3       | 0         | 175,87               |
| GARAJE: BLOQUE 1 , PISO -1 , NUMERO 066             | 10.000 €  | 2336-GA-11 -066    | Garaje   | -1     | 1     | 066  |      | 0       | 0         | 34,79                |
| TRASTERO: BLOQUE 1 , PISO -1 , NUMERO 21            | 2000 €    | 2336-TR-1 -1 -21   | Trastero | -1     | 1     | 21   |      | 0       | 0         | 7,060                |
| Subtotal                                            | 520.000 € |                    |          |        |       |      |      |         |           |                      |
| VIVIENDA: BLOQUE 1 , ESCALERA 1 , PISO 3 , PUERTA D | 513.000 € | 2336-VI-1 -1 -3 -D | Vivienda | 1      | 1     | 3    | D    | 3       | 0         | 177,03               |
| GARAJE: BLOQUE 1 , PISO -1 , NUMERO 067             | 10.000 €  | 2336-GA-11 -067    | Garaje   | -1     | 1     | 067  |      | 0       | 0         | 34,79                |
| TRASTERO: BLOQUE 1 , PISO -1 , NUMERO 18            | 2000 €    | 2336-TR-1 -1 -18   | Trastero | -1     | 1     | 18   |      | 0       | 0         | 6,830                |
| Subtotal                                            | 525.000 € |                    |          |        |       |      |      |         |           |                      |