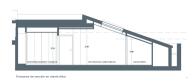

# **Property Information**

**Type:** Apartment

Number of bathrooms: 3 Number of bedrooms: 4 **Area:** 196.64 m<sup>2</sup>

City: Javea

**Property Description** 

Come and see for yourself! 58 flats with 2 to 4 bedrooms with parking spaces and a storage room. In addition, the complex will have large gardens, a swimming pool and a social club. The flats offer views to enjoy the climate of Jávea all year round, providing a wonderful feeling of spaciousness and brightness.

In addition, the private terraces of the penthouses provide views of the unique and iconic architecture in the area.

Enjoying your new flat, you will have everything you need at your fingertips: restaurants, pharmacies, supermarkets, health centres and Molins De La Plana, the green lungs of Jávea. In addition, the Jávea bus station and the CV-734 road are close to the newly built development.