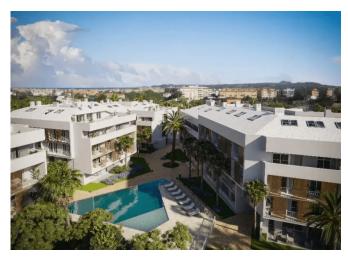

# **Property Information**

**Type:** Apartment

Number of bathrooms: 3 Number of bedrooms: 4 **Area:** 196.64 m<sup>2</sup>

City: Javea

**Property Description** 

Come and see for yourself! 58 flats with 2 to 4 bedrooms with parking spaces and a storage room. In addition, the complex will have large gardens, a swimming pool and a social club. The flats offer views to enjoy the climate of Jávea all year round, providing a wonderful feeling of spaciousness and brightness.

In addition, the private terraces of the penthouses provide views of the unique and iconic architecture in the area.

Enjoying your new flat, you will have everything you need at your fingertips: restaurants, pharmacies, supermarkets, health centres and Molins De La Plana, the green lungs of Jávea. In addition, the Jávea bus station and the CV-734 road are close to the newly built development.