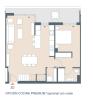

# **Property Information**

**Type:** Apartment

Number of bathrooms: 3 Number of bedrooms: 4 **Area:** 196.64 m<sup>2</sup>

City: Javea

**Property Description** 

Come and see for yourself! 58 flats with 2 to 4 bedrooms with parking spaces and a storage room. In addition, the complex will have large gardens, a swimming pool and a social club. The flats offer views to enjoy the climate of Jávea all year round, providing a wonderful feeling of spaciousness and brightness.

### **Gallery**

| Select all                                          | PVP       | Product Code       | Туре     | Portal | Block | Piso | Door | # rooms | # toilets | Built M <sup>2</sup> |
|-----------------------------------------------------|-----------|--------------------|----------|--------|-------|------|------|---------|-----------|----------------------|
| VIVIENDA: BLOQUE 1, ESCALERA 1, PISO 3, PUERTA C    | 508.000 € | 2336-VI-1 -1 -3 -C | Vivienda | 1      | 1     | 3    | С    | 3       | 0         | 175,87               |
| GARAJE: BLOQUE 1 , PISO -1 , NUMERO 066             | 10.000 €  | 2336-GA-11 -066    | Garaje   | -1     | 1     | 066  |      | 0       | 0         | 34,79                |
| TRASTERO: BLOQUE 1 , PISO -1 , NUMERO 21            | 2000 €    | 2336-TR-1 -1 -21   | Trastero | -1     | 1     | 21   |      | 0       | 0         | 7,060                |
| Subtotal                                            | 520.000 € |                    |          |        |       |      |      |         |           |                      |
| VIVIENDA: BLOQUE 1 , ESCALERA 1 , PISO 3 , PUERTA D | 513.000 € | 2336-VI-1 -1 -3 -D | Vivienda | 1      | 1     | 3    | D    | 3       | 0         | 177,03               |
| GARAJE: BLOQUE 1 , PISO -1 , NUMERO 067             | 10.000 €  | 2336-GA-11 -067    | Garaje   | -1     | 1     | 067  |      | 0       | 0         | 34,79                |
| TRASTERO: BLOQUE 1 , PISO -1 , NUMERO 18            | 2000 €    | 2336-TR-1 -1 -18   | Trastero | -1     | 1     | 18   |      | 0       | 0         | 6,830                |
| Subtotal                                            | 525.000 € |                    |          |        |       |      |      |         |           |                      |