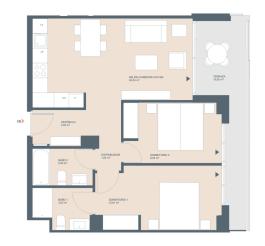

# **Property Information**

**Type:** Apartment

Number of bathrooms: 3 Number of bedrooms: 4 **Area:** 196.64 m<sup>2</sup>

City: Javea

**Property Description** 

Come and see for yourself! 58 flats with 2 to 4 bedrooms with parking spaces and a storage room. In addition, the complex will have large gardens, a swimming pool and a social club. The flats offer views to enjoy the climate of Jávea all year round, providing a wonderful feeling of spaciousness and brightness.

In addition, the private terraces of the penthouses provide views of the unique and iconic architecture in the area.

Enjoying your new flat, you will have everything you need at your fingertips: restaurants, pharmacies, supermarkets, health centres and Molins De La Plana, the green lungs of Jávea. In addition, the Jávea bus station and the CV-734 road are close to the newly built development.