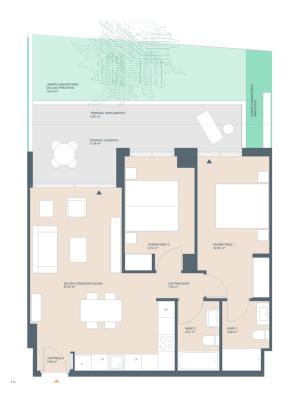

## From 520000 €

Completion date:

\*Price does not include VAT

**Property Information** 

Type: Apartment Number of bathrooms: 2 Number of bedrooms: 3 **Area:** 177.03 m<sup>2</sup> **City:** Javea

**Property Description** 

In addition, the private terraces of the penthouses provide views of the unique and iconic architecture in the area.

Enjoying your new flat, you will have everything you need at your fingertips: restaurants, pharmacies, supermarkets, health centres and Molins De La Plana, the green lungs of Jávea. In addition, the Jávea bus station and the CV-734 road are close to the newly built development.