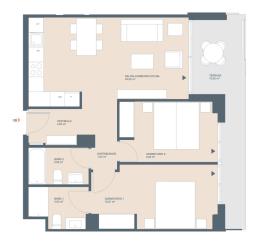

## From 520000 €

Completion date:

\*Price does not include VAT

**Property Information** 

Type: Apartment Number of bathrooms: 2 Number of bedrooms: 3 **Area:** 177.03 m<sup>2</sup> **City:** Javea

**Property Description** 

Come and see for yourself! 58 flats with 2 to 4 bedrooms with parking spaces and a storage room. In addition, the complex will have large gardens, a swimming pool and a social club. The flats offer views to enjoy the climate of Jávea all year round, providing a wonderful feeling of spaciousness and brightness.