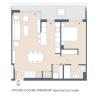

## From 520000 €

Completion date:

\*Price does not include VAT

**Property Information** 

Type: Apartment Number of bathrooms: 2 Number of bedrooms: 3 **Area:** 177.03 m<sup>2</sup> **City:** Javea

**Property Description** 