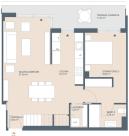

## From 520000 €

Completion date:

\*Price does not include VAT

**Property Information** 

Type: Apartment Number of bathrooms: 2 Number of bedrooms: 3 **Area:** 177.03 m<sup>2</sup> **City:** Javea

**Property Description** 