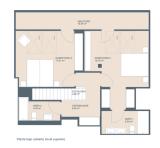

## From 520000 €

Completion date:

\*Price does not include VAT

**Property Information** 

Type: Apartment Number of bathrooms: 2 Number of bedrooms: 3 **Area:** 177.03 m<sup>2</sup> **City:** Javea

**Property Description** 