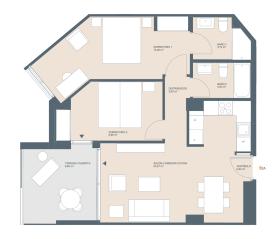

## From 520000 €

Completion date:

\*Price does not include VAT

**Property Information** 

Type: Apartment Number of bathrooms: 2 Number of bedrooms: 3 **Area:** 177.03 m<sup>2</sup> **City:** Javea

**Property Description** 

Come and see for yourself! 58 flats with 2 to 4 bedrooms with parking spaces and a storage room. In addition, the complex will have large gardens, a swimming pool and a social club. The flats offer views to enjoy the climate of Jávea all year round, providing a wonderful feeling of spaciousness and brightness.