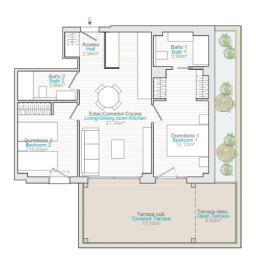

Planta baja | Ground Floor

Planta baja | Ground Floor

Planta 1 | Floor 1

Planta 1 | Floor 1

| Floor | Door | Apartment | Bodrooms | Eathrooms | Net sq.<br>Apartments | Covered<br>terraced | Open<br>terrace | Solutium | Garden | Build sqm. | ] [ | TOTAL PRICE<br>(VAT not inc.) | VAT    | TOTAL PRICE<br>(VAT inc.) |
|-------|------|-----------|----------|-----------|-----------------------|---------------------|-----------------|----------|--------|------------|-----|-------------------------------|--------|---------------------------|
| GF    | 01   | A0-01     | 2        | 2         | 76,25                 | 3,27                | 36,16           | 0        | 30,43  | 97,27      | 1 1 | 377.000                       | 37.700 | 414.700                   |
| GF    | 03   | AD-03     | 2        | 2+1       | 78,9                  | 2,69                | 16,38           |          | 15,34  | 97,62      |     | 351.000                       | 35.100 | 386.100                   |
| GF    | 05   | A0-05     | 2        | 2         | 74,59                 | 3,3                 | 24,97           | 0        | 23,51  | 93,24      |     | 350.000                       | 35.000 | 385.000                   |
| GF    | 06   | AD-06     | 2        | 2         | 73,94                 | 3,13                | 21,32           |          | 14,34  | 91,41      |     | 334.000                       | 33.400 | 367.400                   |
| GF    | 08   | AD-08     | 2        | 2         | 73,76                 | 3,1                 | 24,05           | 0        | 17,29  | 91,11      |     | RESERVED                      |        |                           |
| GF    | 09   | AO-09     | 2        | 2+1       | 78,9                  | 2,69                | 18,94           | 0        | 20,62  | 97,35      |     | RESERVED                      |        |                           |
| GF .  | 16   | AD-16     | 2        | 2         | 74,53                 | 3,1                 | 22,29           | 0        | 14,43  | 92,27      |     | RESERVED                      |        |                           |
| GF    | 17   | AD-17     | 2        | 2         | 74,65                 | 3,12                | 18,69           | 0        | 8,91   | 91,46      |     | 338.000                       | 33.800 | 371.900                   |
| GF .  | 18   | AO-18     | 2        | 2         | 74,23                 | 3,09                | 22,97           |          | 9,66   | 90,74      |     | 340.000                       | 34.000 | 374,000                   |
| GF    | 19   | AO-19     | 3        | 3         | 92,3                  | 1,27                | 11,19           |          | 49,5   | 117,6      |     | 468.000                       | 45.800 | 514.800                   |
| GF    | 21   | A0-21     | 2        | 2         | 73,76                 | 3.06                | 23.39           | 0        | 17.6   | 91.16      |     | RESERVED                      |        |                           |
| GF    | 23   | AD-23     | 2        | 2+1       | 78,9                  | 2,68                | 18,92           | 0        | 20,46  | 97,65      |     | RESERVED                      |        |                           |
| GF    | 24   | AD-24     | 2        | 2         | 73,77                 | 3.09                | 23,42           | 0        | 21,43  | 90.56      |     | 345,000                       | 34,600 | 380,600                   |
| GF    | 25   | AQ-25     | 3        | 3         | 90,13                 | 3,28                | 28,94           | 0        | 47,09  | 115,23     |     | RESERVED                      |        |                           |
| GF    | 26   | AD-25     | 3        | 3         | 50.02                 | 3.29                | 30.06           | 0        | 46.98  | 115.41     |     | 434.000                       | 43.400 | 477,400                   |
| GF    | 27   | AQ-27     | 2        | 2         | 73,76                 | 3.09                | 22,96           | 0        | 17,58  | 90,96      |     | RESERVED                      |        |                           |
| GF    | 28   | AQ-28     | 2        | 2         | 74.68                 | 3.12                | 22.74           |          | 17.81  | 90.64      |     | RESERVED                      |        |                           |
| GF    | 29   | AD-29     | 2        | 2         | 74,23                 | 3.08                | 23,21           | 0        | 22,18  | 90,75      |     | 339.000                       | 33.900 | 372,900                   |
| GF    | 30   | AQ-30     | 3        | 3         | 92.3                  | 3.28                | 41.73           |          | 86.23  | 117.79     |     | 468,000                       | 46,800 | 514,800                   |
| GF    | 32   | AD-32     | 2        | 2         | 73,76                 | 3.09                | 23,44           | 0        | 21,89  | 90,84      |     | 377.000                       | 37.700 | 414.700                   |
| GF    | 34   | AQ-34     | 2        | 2+1       | 77.84                 | 2.67                | 15.81           |          | 28.53  | 98.94      |     | 380,000                       | 38.000 | 418,000                   |
| OF.   | 36   | 40.35     | 2        | 2+1       | 28.9                  | 2.68                | 18.92           |          | 25.09  | 97.22      |     | 325.000                       | 37.600 | 413.600                   |
| GF    | 31   | AQ-38     | 2        | 2         | 73.75                 | 3.00                | 22,98           |          | 27.99  | 91.42      |     | 362,000                       | 36.200 | 398.200                   |
| OF.   | 33   | 40.33     | - 3      |           | 50.43                 | 3.16                | 29.24           |          | 31,97  | 113,48     |     | 447.000                       | 44 700 | 491 200                   |
| GF    | 41   | AQ-41     | 2        | 2+1       | 77,84                 | 2.68                | 15.81           |          | 26.82  | 96.95      |     | 372,000                       | 37.200 | 409.200                   |
| 1     | A    | 14        | 2        | 2         | 66.8                  | 15.27               | 80,95           |          | 0      | 80.64      |     | 350.000                       | 35.000 | 385,000                   |
| 1     | C    | 10        | 2        | 2         | 55.68                 | 15.1                | 5.52            | 0        | 0      | 66.7       |     | RESERVED                      |        |                           |
| 1     | 3    | 16        | 2        | 2         | 68.05                 | 15.12               | 72,49           | 0        | 0      | 80.56      |     | 345,000                       | 34,500 | 379,500                   |
| 2     |      | 26        | 2        | 2         | 66.8                  | 11.65               | 3.62            | 0        | 0      | 80.64      |     | RESERVED                      |        |                           |
| 2     | D    | 20        | 2        | 2         | 55,73                 | 15.06               | 0               | 0        | o o    | 66.71      |     | RESERVED                      |        |                           |
| 2     | F    | 26        | 2        | 2         | 66,99                 | 11.64               | 6.9             | 0        | 0      | 80.65      |     | 286,000                       | 28.600 | 314.600                   |
| 3     | 8    | 38        | 2        | 2         | 68.14                 | 11.63               | 8.29            |          | ė .    | 80.56      |     | 318.000                       | 31.800 | 349.800                   |
| 3     | l c  | 30        | 2        | 1 2       | 55.68                 | 15.09               | 0               |          | 0      | 66.7       | 1 1 | 267.000                       | 26 200 | 293,700                   |
| i     | E .  | 36        | 2        | 2         | 68.05                 | 11.63               | 8.29            |          | ė.     | 80.56      |     | 318.000                       | 31.800 | 349,800                   |
| 4     | 8    | 48        | 2        | 1 2       | 68.14                 | 0                   | 15.96           | 67.74    | 0      | 80.56      | 1 1 | 385,000                       | 38.500 | 423,500                   |