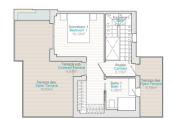

Planta baja | Ground Floor

Planta baja | Ground Floor

Planta 1 | Floor 1

Planta 1 | Floor 1

| Floor | Door | Apartment | Bodrooms | Eathrooms | Net sq.<br>Apartments | Covered<br>terraced | Open<br>terrace | Solutium | Garden | Build sqm. | ] [ | TOTAL PRICE<br>(VAT not inc.) | VAT    | TOTAL PRICE<br>(VAT inc.) |
|-------|------|-----------|----------|-----------|-----------------------|---------------------|-----------------|----------|--------|------------|-----|-------------------------------|--------|---------------------------|
| GF    | 01   | A0-01     | 2        | 2         | 76,25                 | 3,27                | 36,16           | 0        | 30,43  | 97,27      | 1 1 | 377.000                       | 37.700 | 414.700                   |
| GF    | 03   | AD-03     | 2        | 2+1       | 78,9                  | 2,69                | 16,38           |          | 15,34  | 97,62      |     | 351.000                       | 35.100 | 386.100                   |
| GF    | 05   | A0-05     | 2        | 2         | 74,59                 | 3,3                 | 24,97           | 0        | 23,51  | 93,24      |     | 350.000                       | 35.000 | 385.000                   |
| GF    | 06   | AD-06     | 2        | 2         | 73,94                 | 3,13                | 21,32           |          | 14,34  | 91,41      |     | 334.000                       | 33.400 | 367.400                   |
| GF    | 08   | AD-08     | 2        | 2         | 73,76                 | 3,1                 | 24,05           | 0        | 17,29  | 91,11      |     | RESERVED                      |        |                           |
| GF    | 09   | AO-09     | 2        | 2+1       | 78,9                  | 2,69                | 18,94           | 0        | 20,62  | 97,35      |     | RESERVED                      |        |                           |
| GF .  | 16   | AD-16     | 2        | 2         | 74,53                 | 3,1                 | 22,29           | 0        | 14,43  | 92,27      |     | RESERVED                      |        |                           |
| GF    | 17   | AD-17     | 2        | 2         | 74,65                 | 3,12                | 18,69           | 0        | 8,91   | 91,46      |     | 338.000                       | 33.800 | 371.900                   |
| GF .  | 18   | AO-18     | 2        | 2         | 74,23                 | 3,09                | 22,97           |          | 9,66   | 90,74      |     | 340.000                       | 34.000 | 374,000                   |
| GF    | 19   | AO-19     | 3        | 3         | 92,3                  | 1,27                | 11,19           |          | 49,5   | 117,6      |     | 468.000                       | 45.800 | 514.800                   |
| GF    | 21   | A0-21     | 2        | 2         | 73,76                 | 3.06                | 23.39           | 0        | 17.6   | 91.16      |     | RESERVED                      |        |                           |
| GF    | 23   | AD-23     | 2        | 2+1       | 78,9                  | 2,68                | 18,92           | 0        | 20,46  | 97,65      |     | RESERVED                      |        |                           |
| GF    | 24   | AD-24     | 2        | 2         | 73,77                 | 3.09                | 23,42           | 0        | 21,43  | 90.56      |     | 345,000                       | 34,600 | 380,600                   |
| GF    | 25   | AQ-25     | 3        | 3         | 90,13                 | 3,28                | 28,94           | 0        | 47,09  | 115,23     |     | RESERVED                      |        |                           |
| GF    | 26   | AD-25     | 3        | 3         | 50.02                 | 3.29                | 30.06           | 0        | 46.98  | 115.41     |     | 434.000                       | 43.400 | 477,400                   |
| GF    | 27   | AQ-27     | 2        | 2         | 73,76                 | 3.09                | 22,96           | 0        | 17,58  | 90,96      |     | RESERVED                      |        |                           |
| GF    | 28   | AQ-28     | 2        | 2         | 74.68                 | 3.12                | 22.74           |          | 17.81  | 90.64      |     | RESERVED                      |        |                           |
| GF    | 29   | AD-29     | 2        | 2         | 74,23                 | 3.08                | 23,21           | 0        | 22,18  | 90,75      |     | 339.000                       | 33.900 | 372,900                   |
| GF    | 30   | AQ-30     | 3        | 3         | 92.3                  | 3.28                | 41.73           |          | 86.23  | 117.79     |     | 468,000                       | 46,800 | 514,800                   |
| GF    | 32   | AD-32     | 2        | 2         | 73,76                 | 3.09                | 23,44           | 0        | 21,89  | 90,84      |     | 377.000                       | 37.700 | 414.700                   |
| GF    | 34   | AQ-34     | 2        | 2+1       | 77.84                 | 2.67                | 15.81           |          | 28.53  | 98.94      |     | 380,000                       | 38.000 | 418,000                   |
| OF.   | 36   | 40.35     | 2        | 2+1       | 28.9                  | 2.68                | 18.92           |          | 25.09  | 97.22      |     | 325.000                       | 37.600 | 413.600                   |
| GF    | 31   | AQ-38     | 2        | 2         | 73.75                 | 3.00                | 22,98           |          | 27.99  | 91.42      |     | 362,000                       | 36.200 | 398.200                   |
| OF.   | 33   | 40.33     | - 3      |           | 50.43                 | 3.16                | 29.24           |          | 31,97  | 113,48     |     | 447.000                       | 44 700 | 491 200                   |
| GF    | 41   | AQ-41     | 2        | 2+1       | 77,84                 | 2.68                | 15.81           |          | 26.82  | 96.95      |     | 372,000                       | 37.200 | 409.200                   |
| 1     | A    | 14        | 2        | 2         | 66.8                  | 15.27               | 80,95           |          | 0      | 80.64      |     | 350.000                       | 35.000 | 385,000                   |
| 1     | C    | 10        | 2        | 2         | 55.68                 | 15.1                | 5.52            | 0        | 0      | 66.7       |     | RESERVED                      |        |                           |
| 1     | 3    | 16        | 2        | 2         | 68.05                 | 15.12               | 72,49           | 0        | 0      | 80.56      |     | 345,000                       | 34,500 | 379,500                   |
| 2     |      | 26        | 2        | 2         | 66.8                  | 11.65               | 3.62            | 0        | 0      | 80.64      |     | RESERVED                      |        |                           |
| 2     | D    | 20        | 2        | 2         | 55,73                 | 15.06               | 0               | 0        | o o    | 66.71      |     | RESERVED                      |        |                           |
| 2     | F    | 26        | 2        | 2         | 66,99                 | 11.64               | 6.9             | 0        | 0      | 80.65      |     | 286,000                       | 28.600 | 314.600                   |
| 3     | 8    | 38        | 2        | 2         | 68.14                 | 11.63               | 8.29            |          | ė .    | 80.56      |     | 318.000                       | 31.800 | 349.800                   |
| 3     | l c  | 30        | 2        | 1 2       | 55.68                 | 15.09               | 0               |          | 0      | 66.7       | 1 1 | 267.000                       | 26 200 | 293,700                   |
| i     | E .  | 36        | 2        | 2         | 68.05                 | 11.63               | 8.29            |          | ė.     | 80.56      |     | 318.000                       | 31.800 | 349,800                   |
| 4     | 8    | 48        | 2        | 1 2       | 68.14                 | 0                   | 15.96           | 67.74    | 0      | 80.56      | 1 1 | 385,000                       | 38.500 | 423,500                   |