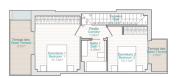

Planta baja | Ground Floor

Planta baja | Ground Floor

Planta 1 | Floor 1

Planta 1 | Floor 1

| Floor | Door | Apartment | Bodrooms | Eathrooms | Net sq.<br>Apartments | Covered<br>terraced | Open<br>terrace | Solutium | Garden | Build sqm. | ] [ | TOTAL PRICE<br>(VAT not inc.) | VAT    | TOTAL PRICE<br>(VAT inc.) |
|-------|------|-----------|----------|-----------|-----------------------|---------------------|-----------------|----------|--------|------------|-----|-------------------------------|--------|---------------------------|
| GF    | 01   | A0-01     | 2        | 2         | 76,25                 | 3,27                | 36,16           | 0        | 30,43  | 97,27      | 1 1 | 377.000                       | 37.700 | 414.700                   |
| GF    | 03   | AD-03     | 2        | 2+1       | 78,9                  | 2,69                | 16,38           |          | 15,34  | 97,62      |     | 351.000                       | 35.100 | 386.100                   |
| GF    | 05   | A0-05     | 2        | 2         | 74,59                 | 3,3                 | 24,97           | 0        | 23,51  | 93,24      |     | 350.000                       | 35.000 | 385.000                   |
| GF    | 06   | AD-06     | 2        | 2         | 73,94                 | 3,13                | 21,32           |          | 14,34  | 91,41      |     | 334.000                       | 33.400 | 367.400                   |
| GF    | 08   | AD-08     | 2        | 2         | 73,76                 | 3,1                 | 24,05           | 0        | 17,29  | 91,11      |     | RESERVED                      |        |                           |
| GF    | 09   | AO-09     | 2        | 2+1       | 78,9                  | 2,69                | 18,94           | 0        | 20,62  | 97,35      |     | RESERVED                      |        |                           |
| GF .  | 16   | AD-16     | 2        | 2         | 74,53                 | 3,1                 | 22,29           | 0        | 14,43  | 92,27      |     | RESERVED                      |        |                           |
| GF    | 17   | AD-17     | 2        | 2         | 74,65                 | 3,12                | 18,69           | 0        | 8,91   | 91,46      |     | 338.000                       | 33.800 | 371.900                   |
| GF .  | 18   | AO-18     | 2        | 2         | 74,23                 | 3,09                | 22,97           |          | 9,66   | 90,74      |     | 340.000                       | 34.000 | 374,000                   |
| GF    | 19   | AO-19     | 3        | 3         | 92,3                  | 1,27                | 11,19           |          | 49,5   | 117,6      |     | 468.000                       | 45.800 | 514.800                   |
| GF    | 21   | A0-21     | 2        | 2         | 73,76                 | 3.06                | 23.39           | 0        | 17.6   | 91.16      |     | RESERVED                      |        |                           |
| GF    | 23   | AD-23     | 2        | 2+1       | 78,9                  | 2,68                | 18,92           | 0        | 20,46  | 97,65      |     | RESERVED                      |        |                           |
| GF    | 24   | AD-24     | 2        | 2         | 73,77                 | 3.09                | 23,42           | 0        | 21,43  | 90.56      |     | 345,000                       | 34,600 | 380,600                   |
| GF    | 25   | AQ-25     | 3        | 3         | 90,13                 | 3,28                | 28,94           | 0        | 47,09  | 115,23     |     | RESERVED                      |        |                           |
| GF    | 26   | AD-25     | 3        | 3         | 50.02                 | 3.29                | 30.06           | 0        | 46.98  | 115.41     |     | 434.000                       | 43.400 | 477,400                   |
| GF    | 27   | AQ-27     | 2        | 2         | 73,76                 | 3.09                | 22,96           | 0        | 17,58  | 90,96      |     | RESERVED                      |        |                           |
| GF    | 28   | AQ-28     | 2        | 2         | 74.68                 | 3.12                | 22.74           |          | 17.81  | 90.64      |     | RESERVED                      |        |                           |
| GF    | 29   | AD-29     | 2        | 2         | 74,23                 | 3.08                | 23,21           | 0        | 22,18  | 90,75      |     | 339.000                       | 33.900 | 372,900                   |
| GF    | 30   | AQ-30     | 3        | 3         | 92.3                  | 3.28                | 41.73           |          | 86.23  | 117.79     |     | 468,000                       | 46,800 | 514,800                   |
| GF    | 32   | AD-32     | 2        | 2         | 73,76                 | 3.09                | 23,44           | 0        | 21,89  | 90,84      |     | 377.000                       | 37.700 | 414.700                   |
| GF    | 34   | AQ-34     | 2        | 2+1       | 77.84                 | 2.67                | 15.81           |          | 28.53  | 98.94      |     | 380,000                       | 38.000 | 418,000                   |
| OF.   | 36   | 40.35     | 2        | 2+1       | 28.9                  | 2.68                | 18.92           |          | 25.09  | 97.22      |     | 325.000                       | 37.600 | 413.600                   |
| GF    | 31   | AQ-38     | 2        | 2         | 73.75                 | 3.00                | 22,98           |          | 27.99  | 91.42      |     | 362,000                       | 36.200 | 398.200                   |
| OF.   | 33   | 40.33     | - 3      |           | 50.43                 | 3.16                | 29.24           |          | 31,97  | 113,48     |     | 447.000                       | 44 700 | 491 200                   |
| GF    | 41   | AQ-41     | 2        | 2+1       | 77,84                 | 2.68                | 15.81           |          | 26.82  | 96.95      |     | 372,000                       | 37.200 | 409.200                   |
| 1     | A    | 14        | 2        | 2         | 66.8                  | 15.27               | 80,95           |          | 0      | 80.64      |     | 350.000                       | 35.000 | 385,000                   |
| 1     | C    | 10        | 2        | 2         | 55.68                 | 15.1                | 5.52            | 0        | 0      | 66.7       |     | RESERVED                      |        |                           |
| 1     | 3    | 16        | 2        | 2         | 68.05                 | 15.12               | 72,49           | 0        | 0      | 80.56      |     | 345,000                       | 34,500 | 379,500                   |
| 2     |      | 26        | 2        | 2         | 66.8                  | 11.65               | 3.62            | 0        | 0      | 80.64      |     | RESERVED                      |        |                           |
| 2     | D    | 20        | 2        | 2         | 55,73                 | 15.06               | 0               | 0        | o o    | 66.71      |     | RESERVED                      |        |                           |
| 2     | F    | 26        | 2        | 2         | 66,99                 | 11.64               | 6.9             | 0        | 0      | 80.65      |     | 286,000                       | 28.600 | 314.600                   |
| 3     | 8    | 38        | 2        | 2         | 68.14                 | 11.63               | 8.29            |          | ė .    | 80.56      |     | 318.000                       | 31.800 | 349.800                   |
| 3     | l c  | 30        | 2        | 1 2       | 55.68                 | 15.09               | 0               |          | 0      | 66.7       | 1 1 | 267.000                       | 26 200 | 293,700                   |
| i     | E .  | 36        | 2        | 2         | 68.05                 | 11.63               | 8.29            |          | ė.     | 80.56      |     | 318.000                       | 31.800 | 349,800                   |
| 4     | 8    | 48        | 2        | 1 2       | 68.14                 | 0                   | 15.96           | 67.74    | 0      | 80.56      | 1 1 | 385,000                       | 38.500 | 423,500                   |