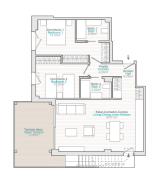

Planta baja | Ground Floor

Planta baja | Ground Floor

Planta 1 | Floor 1

Planta 1 | Floor 1

| Floor | Door | Apartment | Bodrooms | Eathrooms | Net sq.<br>Apartments | Covered<br>terraced | Open<br>terrace | Solutium | Garden | Build sqm. | ] [ | TOTAL PRICE<br>(VAT not inc.) | VAT    | TOTAL PRICE<br>(VAT inc.) |
|-------|------|-----------|----------|-----------|-----------------------|---------------------|-----------------|----------|--------|------------|-----|-------------------------------|--------|---------------------------|
| GF    | 01   | A0-01     | 2        | 2         | 76,25                 | 3,27                | 36,16           | 0        | 30,43  | 97,27      | 1 1 | 377.000                       | 37.700 | 414.700                   |
| GF    | 03   | AD-03     | 2        | 2+1       | 78,9                  | 2,69                | 16,38           |          | 15,34  | 97,62      |     | 351.000                       | 35.100 | 386.100                   |
| GF    | 05   | A0-05     | 2        | 2         | 74,59                 | 3,3                 | 24,97           | 0        | 23,51  | 93,24      |     | 350.000                       | 35.000 | 385.000                   |
| GF    | 06   | AD-06     | 2        | 2         | 73,94                 | 3,13                | 21,32           |          | 14,34  | 91,41      |     | 334.000                       | 33.400 | 367.400                   |
| GF    | 08   | AD-08     | 2        | 2         | 73,76                 | 3,1                 | 24,05           | 0        | 17,29  | 91,11      |     | RESERVED                      |        |                           |
| GF    | 09   | AO-09     | 2        | 2+1       | 78,9                  | 2,69                | 18,94           | 0        | 20,62  | 97,35      |     | RESERVED                      |        |                           |
| GF .  | 16   | AD-16     | 2        | 2         | 74,53                 | 3,1                 | 22,29           | 0        | 14,43  | 92,27      |     | RESERVED                      |        |                           |
| GF    | 17   | AD-17     | 2        | 2         | 74,65                 | 3,12                | 18,69           | 0        | 8,91   | 91,46      |     | 338.000                       | 33.800 | 371.900                   |
| GF .  | 18   | AO-18     | 2        | 2         | 74,23                 | 3,09                | 22,97           |          | 9,66   | 90,74      |     | 340.000                       | 34.000 | 374,000                   |
| GF    | 19   | AO-19     | 3        | 3         | 92,3                  | 1,27                | 11,19           |          | 49,5   | 117,6      |     | 468.000                       | 45.800 | 514.800                   |
| GF    | 21   | A0-21     | 2        | 2         | 73,76                 | 3.06                | 23.39           | 0        | 17.6   | 91.16      |     | RESERVED                      |        |                           |
| GF    | 23   | AD-23     | 2        | 2+1       | 78,9                  | 2,68                | 18,92           | 0        | 20,46  | 97,65      |     | RESERVED                      |        |                           |
| GF    | 24   | AD-24     | 2        | 2         | 73,77                 | 3.09                | 23,42           | 0        | 21,43  | 90.56      |     | 345,000                       | 34,600 | 380,600                   |
| GF    | 25   | AQ-25     | 3        | 3         | 90,13                 | 3,28                | 28,94           | 0        | 47,09  | 115,23     |     | RESERVED                      |        |                           |
| GF    | 26   | AD-25     | 3        | 3         | 50.02                 | 3.29                | 30.06           | 0        | 46.98  | 115.41     |     | 434.000                       | 43.400 | 477,400                   |
| GF    | 27   | AQ-27     | 2        | 2         | 73,76                 | 3.09                | 22,96           | 0        | 17,58  | 90,96      |     | RESERVED                      |        |                           |
| GF    | 28   | AQ-28     | 2        | 2         | 74.68                 | 3.12                | 22.74           |          | 17.81  | 90.64      |     | RESERVED                      |        |                           |
| GF    | 29   | AD-29     | 2        | 2         | 74,23                 | 3.08                | 23,21           | 0        | 22,18  | 90,75      |     | 339.000                       | 33.900 | 372,900                   |
| GF    | 30   | AQ-30     | 3        | 3         | 92.3                  | 3.28                | 41.73           |          | 86.23  | 117.79     |     | 468,000                       | 46,800 | 514,800                   |
| GF    | 32   | AD-32     | 2        | 2         | 73,76                 | 3.09                | 23,44           | 0        | 21,89  | 90,84      |     | 377.000                       | 37.700 | 414.700                   |
| GF    | 34   | AQ-34     | 2        | 2+1       | 77.84                 | 2.67                | 15.81           |          | 28.53  | 98.94      |     | 380,000                       | 38.000 | 418,000                   |
| OF.   | 36   | 40.35     | 2        | 2+1       | 28.9                  | 2.68                | 18.92           |          | 25.09  | 97.22      |     | 325.000                       | 37.600 | 413.600                   |
| GF    | 31   | AQ-38     | 2        | 2         | 73.75                 | 3.00                | 22,98           |          | 27.99  | 91.42      |     | 362,000                       | 36.200 | 398.200                   |
| OF.   | 33   | 40.33     | - 3      |           | 50.43                 | 3.16                | 29.24           |          | 31,97  | 113,48     |     | 447.000                       | 44 700 | 491 200                   |
| GF    | 41   | AQ-41     | 2        | 2+1       | 77,84                 | 2.68                | 15.81           |          | 26.82  | 96.95      |     | 372,000                       | 37.200 | 409.200                   |
| 1     | A    | 14        | 2        | 2         | 66.8                  | 15.27               | 80,95           |          | 0      | 80.64      |     | 350.000                       | 35.000 | 385,000                   |
| 1     | C    | 10        | 2        | 2         | 55.68                 | 15.1                | 5.52            | 0        | 0      | 66.7       |     | RESERVED                      |        |                           |
| 1     | 3    | 16        | 2        | 2         | 68.05                 | 15.12               | 72,49           | 0        | 0      | 80.56      |     | 345,000                       | 34,500 | 379,500                   |
| 2     |      | 26        | 2        | 2         | 66.8                  | 11.65               | 3.62            | 0        | 0      | 80.64      |     | RESERVED                      |        |                           |
| 2     | D    | 20        | 2        | 2         | 55,73                 | 15.06               | 0               | 0        | o o    | 66.71      |     | RESERVED                      |        |                           |
| 2     | F    | 26        | 2        | 2         | 66,99                 | 11.64               | 6.9             | 0        | 0      | 80.65      |     | 286,000                       | 28.600 | 314.600                   |
| 3     | 8    | 38        | 2        | 2         | 68.14                 | 11.63               | 8.29            |          | ė .    | 80.56      |     | 318.000                       | 31.800 | 349.800                   |
| 3     | l c  | 30        | 2        | 1 2       | 55.68                 | 15.09               | 0               |          | 0      | 66.7       | 1 1 | 267.000                       | 26 200 | 293,700                   |
| i     | E .  | 36        | 2        | 2         | 68.05                 | 11.63               | 8.29            |          | ė.     | 80.56      |     | 318.000                       | 31.800 | 349,800                   |
| 4     | 8    | 48        | 2        | 1 2       | 68.14                 | 0                   | 15.96           | 67.74    | 0      | 80.56      | 1 1 | 385,000                       | 38.500 | 423,500                   |