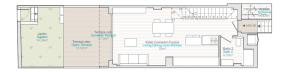

Planta baja | Ground Floor

Planta baja | Ground Floor

Planta 1 | Floor 1

Planta 1 | Floor 1

| Floor | Door | Apartment | Bodrooms | Eathrooms | Net sq.<br>Apartments | Covered<br>terraced | Open<br>terrace | Solutium | Garden | Build sqm. | ] [ | TOTAL PRICE<br>(VAT not inc.) | VAT    | TOTAL PRICE<br>(VAT inc.) |
|-------|------|-----------|----------|-----------|-----------------------|---------------------|-----------------|----------|--------|------------|-----|-------------------------------|--------|---------------------------|
| GF    | 01   | A0-01     | 2        | 2         | 76,25                 | 3,27                | 36,16           | 0        | 30,43  | 97,27      | 1 1 | 377.000                       | 37.700 | 414.700                   |
| GF    | 03   | AD-03     | 2        | 2+1       | 78,9                  | 2,69                | 16,38           |          | 15,34  | 97,62      |     | 351.000                       | 35.100 | 386.100                   |
| GF    | 05   | A0-05     | 2        | 2         | 74,59                 | 3,3                 | 24,97           | 0        | 23,51  | 93,24      |     | 350.000                       | 35.000 | 385.000                   |
| GF    | 06   | AD-06     | 2        | 2         | 73,94                 | 3,13                | 21,32           |          | 14,34  | 91,41      |     | 334.000                       | 33.400 | 367.400                   |
| GF    | 08   | AD-08     | 2        | 2         | 73,76                 | 3,1                 | 24,05           | 0        | 17,29  | 91,11      |     | RESERVED                      |        |                           |
| GF    | 09   | AO-09     | 2        | 2+1       | 78,9                  | 2,69                | 18,94           | 0        | 20,62  | 97,35      |     | RESERVED                      |        |                           |
| GF .  | 16   | AD-16     | 2        | 2         | 74,53                 | 3,1                 | 22,29           | 0        | 14,43  | 92,27      |     | RESERVED                      |        |                           |
| GF    | 17   | AD-17     | 2        | 2         | 74,65                 | 3,12                | 18,69           | 0        | 8,91   | 91,46      |     | 338.000                       | 33.800 | 371.900                   |
| GF .  | 18   | AO-18     | 2        | 2         | 74,23                 | 3,09                | 22,97           |          | 9,66   | 90,74      |     | 340.000                       | 34.000 | 374,000                   |
| GF    | 19   | AO-19     | 3        | 3         | 92,3                  | 1,27                | 11,19           |          | 49,5   | 117,6      |     | 468.000                       | 45.800 | 514.800                   |
| GF    | 21   | A0-21     | 2        | 2         | 73,76                 | 3.06                | 23.39           | 0        | 17.6   | 91.16      |     | RESERVED                      |        |                           |
| GF    | 23   | AD-23     | 2        | 2+1       | 78,9                  | 2,68                | 18,92           | 0        | 20,46  | 97,65      |     | RESERVED                      |        |                           |
| GF    | 24   | AD-24     | 2        | 2         | 73,77                 | 3.09                | 23,42           | 0        | 21,43  | 90.56      |     | 345,000                       | 34,600 | 380,600                   |
| GF    | 25   | AQ-25     | 3        | 3         | 90,13                 | 3,28                | 28,94           | 0        | 47,09  | 115,23     |     | RESERVED                      |        |                           |
| GF    | 26   | AD-25     | 3        | 3         | 50.02                 | 3.29                | 30.06           | 0        | 46.98  | 115.41     |     | 434.000                       | 43.400 | 477,400                   |
| GF    | 27   | AQ-27     | 2        | 2         | 73,76                 | 3.09                | 22,96           | 0        | 17,58  | 90,96      |     | RESERVED                      |        |                           |
| GF    | 28   | AQ-28     | 2        | 2         | 74.68                 | 3.12                | 22.74           |          | 17.81  | 90.64      |     | RESERVED                      |        |                           |
| GF    | 29   | AD-29     | 2        | 2         | 74,23                 | 3.08                | 23,21           | 0        | 22,18  | 90,75      |     | 339.000                       | 33.900 | 372,900                   |
| GF    | 30   | AQ-30     | 3        | 3         | 92.3                  | 3.28                | 41.73           |          | 86.23  | 117.79     |     | 468,000                       | 46,800 | 514,800                   |
| GF    | 32   | AD-32     | 2        | 2         | 73,76                 | 3.09                | 23,44           | 0        | 21,89  | 90,84      |     | 377.000                       | 37.700 | 414.700                   |
| GF    | 34   | AQ-34     | 2        | 2+1       | 77.84                 | 2.67                | 15.81           |          | 28.53  | 98.94      |     | 380,000                       | 38.000 | 418,000                   |
| OF.   | 36   | 40.35     | 2        | 2+1       | 28.9                  | 2.68                | 18.92           |          | 25.09  | 97.22      |     | 325.000                       | 37.600 | 413.600                   |
| GF    | 31   | AQ-38     | 2        | 2         | 73.75                 | 3.00                | 22,98           |          | 27.99  | 91.42      |     | 362,000                       | 36.200 | 398.200                   |
| OF.   | 33   | 40.33     | - 3      |           | 50.43                 | 3.16                | 29.24           |          | 31,97  | 113,48     |     | 447.000                       | 44 700 | 491 200                   |
| GF    | 41   | AQ-41     | 2        | 2+1       | 77,84                 | 2.68                | 15.81           |          | 26.82  | 96.95      |     | 372,000                       | 37.200 | 409.200                   |
| 1     | A    | 14        | 2        | 2         | 66.8                  | 15.27               | 80,95           |          | 0      | 80.64      |     | 350.000                       | 35.000 | 385,000                   |
| 1     | C    | 10        | 2        | 2         | 55.68                 | 15.1                | 5.52            | 0        | 0      | 66.7       |     | RESERVED                      |        |                           |
| 1     | 3    | 16        | 2        | 2         | 68.05                 | 15.12               | 72,49           | 0        | 0      | 80.56      |     | 345,000                       | 34,500 | 379,500                   |
| 2     |      | 26        | 2        | 2         | 66.8                  | 11.65               | 3.62            | 0        | 0      | 80.64      |     | RESERVED                      |        |                           |
| 2     | D    | 20        | 2        | 2         | 55,73                 | 15.06               | 0               | 0        | o o    | 66.71      |     | RESERVED                      |        |                           |
| 2     | F    | 26        | 2        | 2         | 66,99                 | 11.64               | 6.9             | 0        | 0      | 80.65      |     | 286,000                       | 28.600 | 314.600                   |
| 3     | 8    | 38        | 2        | 2         | 68.14                 | 11.63               | 8.29            |          | ė .    | 80.56      |     | 318.000                       | 31.800 | 349.800                   |
| 3     | l c  | 30        | 2        | 1 2       | 55.68                 | 15.09               | 0               |          | 0      | 66.7       | 1 1 | 267.000                       | 26 200 | 293,700                   |
| i     | E .  | 36        | 2        | 2         | 68.05                 | 11.63               | 8.29            |          | ė.     | 80.56      |     | 318.000                       | 31.800 | 349,800                   |
| 4     | 8    | 48        | 2        | 1 2       | 68.14                 | 0                   | 15.96           | 67.74    | 0      | 80.56      | 1 1 | 385,000                       | 38.500 | 423,500                   |