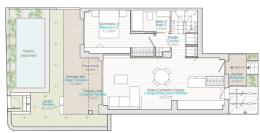

Planta baja | Ground Floor

Planta baja | Ground Floor

Planta 1 | Floor 1

Planta 1 | Floor 1

| Floor | Door | Apartment | Bodrooms | Eathrooms | Net sq.<br>Apartments | Covered<br>terraced | Open<br>terrace | Solutium | Garden | Build sqm. | ] [ | TOTAL PRICE<br>(VAT not inc.) | VAT    | TOTAL PRICE<br>(VAT inc.) |
|-------|------|-----------|----------|-----------|-----------------------|---------------------|-----------------|----------|--------|------------|-----|-------------------------------|--------|---------------------------|
| GF    | 01   | A0-01     | 2        | 2         | 76,25                 | 3,27                | 36,16           | 0        | 30,43  | 97,27      | 1 1 | 377.000                       | 37.700 | 414.700                   |
| GF    | 03   | AD-03     | 2        | 2+1       | 78,9                  | 2,69                | 16,38           |          | 15,34  | 97,62      |     | 351.000                       | 35.100 | 386.100                   |
| GF    | 05   | A0-05     | 2        | 2         | 74,59                 | 3,3                 | 24,97           | 0        | 23,51  | 93,24      |     | 350.000                       | 35.000 | 385.000                   |
| GF    | 06   | AD-06     | 2        | 2         | 73,94                 | 3,13                | 21,32           |          | 14,34  | 91,41      |     | 334.000                       | 33.400 | 367.400                   |
| GF    | 08   | AD-08     | 2        | 2         | 73,76                 | 3,1                 | 24,05           | 0        | 17,29  | 91,11      |     | RESERVED                      |        |                           |
| GF    | 09   | AO-09     | 2        | 2+1       | 78,9                  | 2,69                | 18,94           | 0        | 20,62  | 97,35      |     | RESERVED                      |        |                           |
| GF .  | 16   | AD-16     | 2        | 2         | 74,53                 | 3,1                 | 22,29           | 0        | 14,43  | 92,27      |     | RESERVED                      |        |                           |
| GF    | 17   | AD-17     | 2        | 2         | 74,65                 | 3,12                | 18,69           | 0        | 8,91   | 91,46      |     | 338.000                       | 33.800 | 371.900                   |
| GF .  | 18   | AO-18     | 2        | 2         | 74,23                 | 3,09                | 22,97           |          | 9,66   | 90,74      |     | 340.000                       | 34.000 | 374,000                   |
| GF    | 19   | AO-19     | 3        | 3         | 92,3                  | 1,27                | 11,19           |          | 49,5   | 117,6      |     | 468.000                       | 45.800 | 514.800                   |
| GF    | 21   | A0-21     | 2        | 2         | 73,76                 | 3.06                | 23.39           | 0        | 17.6   | 91.16      |     | RESERVED                      |        |                           |
| GF    | 23   | AD-23     | 2        | 2+1       | 78,9                  | 2,68                | 18,92           | 0        | 20,46  | 97,65      |     | RESERVED                      |        |                           |
| GF    | 24   | AD-24     | 2        | 2         | 73,77                 | 3.09                | 23,42           | 0        | 21,43  | 90.56      |     | 345,000                       | 34,600 | 380,600                   |
| GF    | 25   | AQ-25     | 3        | 3         | 90,13                 | 3,28                | 28,94           | 0        | 47,09  | 115,23     |     | RESERVED                      |        |                           |
| GF    | 26   | AD-25     | 3        | 3         | 50.02                 | 3.29                | 30.06           | 0        | 46.98  | 115.41     |     | 434.000                       | 43.400 | 477,400                   |
| GF    | 27   | AQ-27     | 2        | 2         | 73,76                 | 3.09                | 22,96           | 0        | 17,58  | 90,96      |     | RESERVED                      |        |                           |
| GF    | 28   | AQ-28     | 2        | 2         | 74.68                 | 3.12                | 22.74           |          | 17.81  | 90.64      |     | RESERVED                      |        |                           |
| GF    | 29   | AD-29     | 2        | 2         | 74,23                 | 3.08                | 23,21           | 0        | 22,18  | 90,75      |     | 339.000                       | 33.900 | 372,900                   |
| GF    | 30   | AQ-30     | 3        | 3         | 92.3                  | 3.28                | 41.73           |          | 86.23  | 117.79     |     | 468,000                       | 46,800 | 514,800                   |
| GF    | 32   | AD-32     | 2        | 2         | 73,76                 | 3.09                | 23,44           | 0        | 21,89  | 90,84      |     | 377.000                       | 37.700 | 414.700                   |
| GF    | 34   | AQ-34     | 2        | 2+1       | 77.84                 | 2.67                | 15.81           |          | 28.53  | 98.94      |     | 380,000                       | 38.000 | 418,000                   |
| OF.   | 36   | 40.35     | 2        | 2+1       | 28.9                  | 2.68                | 18.92           |          | 25.09  | 97.22      |     | 325.000                       | 37.600 | 413.600                   |
| GF    | 31   | AQ-38     | 2        | 2         | 73.75                 | 3.00                | 22,98           |          | 27.99  | 91.42      |     | 362,000                       | 36.200 | 398.200                   |
| OF.   | 33   | 40.33     | - 3      |           | 50.43                 | 3.16                | 29.24           |          | 31,97  | 113,48     |     | 447.000                       | 44 700 | 491 200                   |
| GF    | 41   | AQ-41     | 2        | 2+1       | 77,84                 | 2.68                | 15.81           |          | 26.82  | 96.95      |     | 372,000                       | 37.200 | 409.200                   |
| 1     | A    | 14        | 2        | 2         | 66.8                  | 15.27               | 80,95           |          | 0      | 80.64      |     | 350.000                       | 35.000 | 385,000                   |
| 1     | C    | 10        | 2        | 2         | 55.68                 | 15.1                | 5.52            | 0        | 0      | 66.7       |     | RESERVED                      |        |                           |
| 1     | 3    | 16        | 2        | 2         | 68.05                 | 15.12               | 72,49           | 0        | 0      | 80.56      |     | 345,000                       | 34,500 | 379,500                   |
| 2     |      | 26        | 2        | 2         | 66.8                  | 11.65               | 3.62            | 0        | 0      | 80.64      |     | RESERVED                      |        |                           |
| 2     | D    | 20        | 2        | 2         | 55,73                 | 15.06               | 0               | 0        | o o    | 66.71      |     | RESERVED                      |        |                           |
| 2     | F    | 26        | 2        | 2         | 66,99                 | 11.64               | 6.9             | 0        | 0      | 80.65      |     | 286,000                       | 28.600 | 314.600                   |
| 3     | 8    | 38        | 2        | 2         | 68.14                 | 11.63               | 8.29            |          | ė .    | 80.56      |     | 318.000                       | 31.800 | 349.800                   |
| 3     | l c  | 30        | 2        | 1 2       | 55.68                 | 15.09               | 0               |          | 0      | 66.7       | 1 1 | 267.000                       | 26 200 | 293,700                   |
| i     | E .  | 36        | 2        | 2         | 68.05                 | 11.63               | 8.29            |          | ė.     | 80.56      |     | 318.000                       | 31.800 | 349,800                   |
| 4     | 8    | 48        | 2        | 1 2       | 68.14                 | 0                   | 15.96           | 67.74    | 0      | 80.56      | 1 1 | 385,000                       | 38.500 | 423,500                   |