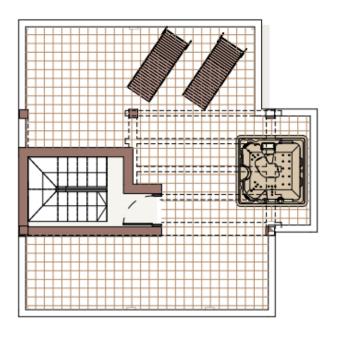

#### PLANTA SOLARIUM

| FASE VII                                                                            |     |   |   |                     |                      |          |    |              |
|-------------------------------------------------------------------------------------|-----|---|---|---------------------|----------------------|----------|----|--------------|
| MODELO ESTRELLA**- PISCINA 3X6m - SÓTANO DIAFANO OPCIONAL (100M2) : 65.000,00€ +IVA |     |   |   |                     |                      |          |    |              |
|                                                                                     |     |   |   | PARCELA<br>TOTAL M2 | M2<br>CONSTRUIDOS    |          |    |              |
| 35                                                                                  | SUR | 3 | 2 | 248 m²              | 90,00 m²             | 90,00 m² | NO | 434.000,00 € |
| 36                                                                                  | SUR | 3 | 2 | 248 m²              | 90,00 m <sup>2</sup> | 90,00 m² | NO | 434.000,00 € |