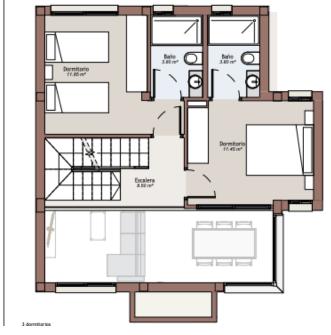

Quitapellejos.

The estate, just 200 metres from the golden Vera beach, is made up of 100 unique villas that guarantee comfort and privacy. Choose from two elegant models: the Laguna Azul, with a modern, two-level design with three bedrooms and three bathrooms, and the Modelo Estrella, a harmoniously designed single-level villa with three bedrooms and two bathrooms. Both models are equipped with a spacious 6×3 metre swimming pool, providing the perfect place to relax in the midday sun. All villas are situated on plots of approximately 230 m², providing both space and privacy.



## **Advantages**









## What is included in the price



Furnished bathroom



📅 Pre-installed air conditioning



**Gallery** 









PLANTA SOTANO

PLANTA 1 - BAJA





## PLANTA 2

#### PLANTA SOLARIUM





| FASE VII                                                                            |     |   |   |                     |                      |          |    |              |
|-------------------------------------------------------------------------------------|-----|---|---|---------------------|----------------------|----------|----|--------------|
| MODELO ESTRELLA**- PISCINA 3X6m - SÓTANO DIAFANO OPCIONAL (100M2) : 65.000,00€ +IVA |     |   |   |                     |                      |          |    |              |
|                                                                                     |     |   |   | PARCELA<br>TOTAL M2 | M2<br>CONSTRUIDOS    |          |    |              |
| 35