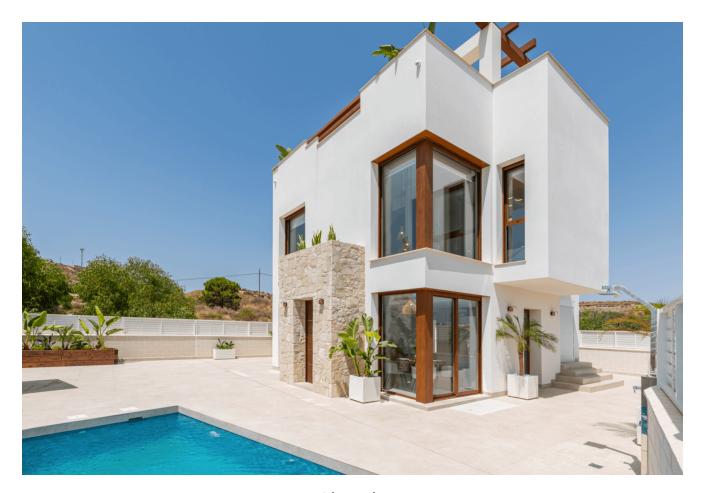

# **Property Description**

A modern and exclusive residential development located in the picturesque village of Vera on the sunny coast of Almeria, close to such tourist gems as Mojacar and the Almanzora caves. Vera impresses with its crystal clear waters and beautiful beaches of up to six kilometres, including Las Marinas-Bolaga, Puerto Rey, El Playazo and Quitapellejos.

The estate, just 200 metres from the golden Vera beach, is made up of 100 unique villas that guarantee comfort and privacy. Choose from two elegant models: the Laguna Azul, with a modern, two-level design with three bedrooms and three bathrooms, and the Modelo Estrella, a harmoniously designed single-level villa with three bedrooms and two bathrooms. Both models are equipped with a spacious 6×3 metre swimming pool, providing the perfect place to relax in the midday sun. All villas are situated on plots of approximately 230 m², providing both space and privacy.