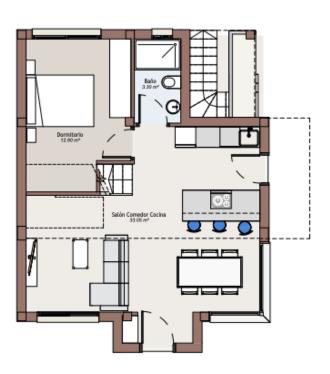

## What is included in the price

Furnished bathroom

📅 Pre-installed air conditioning

**Gallery** 

PLANTA SOTANO

PLANTA 1 - BAJA