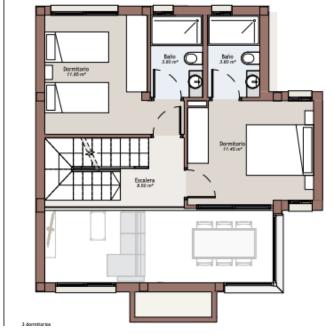

tapellejos.

The estate, just 200 metres from the golden Vera beach, is made up of 100 unique villas that guarantee comfort and privacy. Choose from two elegant models: the Laguna Azul, with a modern, two-level design with three bedrooms and three bathrooms, and the Modelo Estrella, a harmoniously designed single-level villa with three bedrooms and two bathrooms. Both models are equipped with a spacious 6×3 metre swimming pool, providing the perfect place to relax in the midday sun. All villas are situated on plots of approximately 230 m², providing both space and privacy.



#### **Advantages**









## What is included in the price



Furnished bathroom



📅 Pre-installed air conditioning



**Gallery** 









PLANTA SOTANO

PLANTA 1 - BAJA





### PLANTA 2

#### PLANTA SOLARIUM





| No     | ORIENT. | DORM. | BAÑOS | PARCELA<br>TOTAL M2 | M2<br>CONSTRUIDOS | SOL.     | SOTANO  | PRECIO       |
|--------|---------|-------|-------|---------------------|-------------------|----------|---------|--------------|
| 2      | SE      | 3     | 3     | 285,00 m²           | 122,00 m²         | 35,00 m² | PREINST | VENDIDA      |
| 5      | SE      | 3     | 3     | 230,00 m²           | 122,00 m²         | 35,00 m² | PREINST | VENDIDA      |
| FASE V |         |       |       |                     |                   |          |         |              |
| 10     | SE      | 3     | 3     | 222,00 m²           | 122,00 m²         | 35,00 m² | PREINST | VENDIDA      |
| 11     | SE      | 3     | 3     | 227,00 m²           | 122,00 m²         | 35,00 m² | PREINST | 419.00