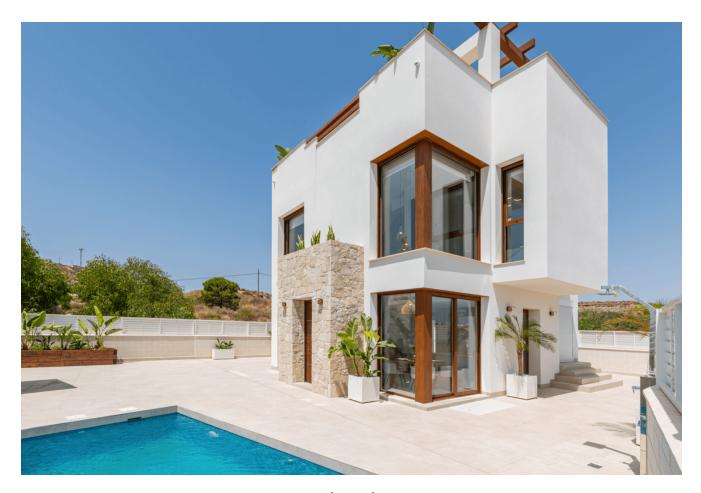

# **Property Description**

A modern and exclusive residential development located in the picturesque village of Vera on the sunny coast of Almeria, close to such tourist gems as Mojacar and the Almanzora caves. Vera impresses with its crystal clear waters and beautiful beaches of up to six kilometres, including Las Marinas-Bolaga, Puerto Rey, El Playazo and Quitapellejos.

The estate, just 200 metres from the golden Vera beach, is made up of 100 unique villas that guarantee comfort and privacy. Choose from two elegant models: the Laguna Azul, with a modern, two-level design with three bedrooms and three bathrooms, and the Modelo Estrella, a harmoniously designed single-level villa with three bedrooms and two bathrooms. Both models are equipped with a spacious 6×3 metre swimming pool, providing the perfect place to relax in the midday sun. All villas are situated on plots of approximately 230 m², providing both space and privacy.