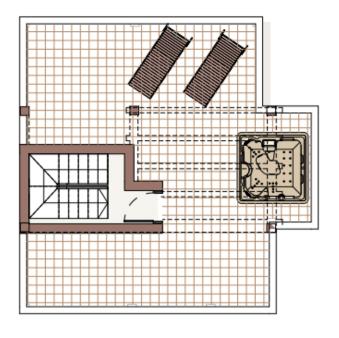

#### PLANTA SOLARIUM

| No     | ORIENT. | DORM. | BAÑOS | PARCELA<br>TOTAL M2 | M2<br>CONSTRUIDOS | SOL.     | SOTANO  | PRECIO       |
|--------|---------|-------|-------|---------------------|-------------------|----------|---------|--------------|
| 2      | SE      | 3     | 3     | 285,00 m²           | 122,00 m²         | 35,00 m² | PREINST | VENDIDA      |
| 5      | SE      | 3     | 3     | 230,00 m²           | 122,00 m²         | 35,00 m² | PREINST | VENDIDA      |
| FASE V |         |       |       |                     |                   |          |         |              |
| 10     | SE      | 3     | 3     | 222,00 m²           | 122,00 m²         | 35,00 m² | PREINST | VENDIDA      |
| 11     | SE      | 3     | 3     | 227,00 m²           | 122,00 m²         | 35,00 m² | PREINST | 419.000,00 € |
| 12     | SE      | 3     | 3     | 227,00 m²           | 122,00 m²         | 35,00 m² | PREINST | 419.000,00 € |
| 13     | SE      | 3     | 3     | 227,00 m²           | 122,00 m²         | 35,00 m² | PREINST | 419.000,00 € |