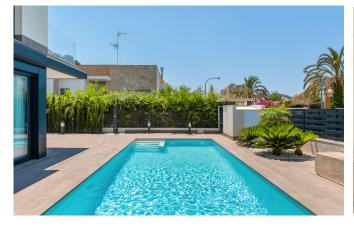

## **Property Information**

Type: Villa

Number of bathrooms: 2 Number of bedrooms: 2 Area: 103.00 m<sup>2</sup>
City: La Manga

The development consists of 16 plots ranging from 400 to 800 square metres, where you can choose from one of our 3 villa models: the Gemma Model, the Laguna Azul Model or the Silvia Model

#### **Advantages**

Sea view

Balcony/Terrace

Garage

Near golf courses

Parking

Solarium

A Private pool

Garden

Gated community