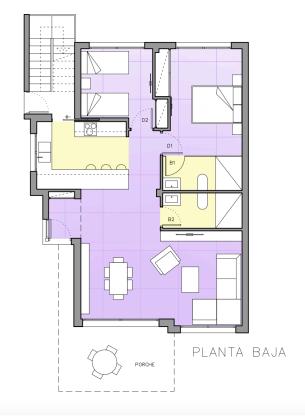

## **Property Information**

Type: Villa

Number of bathrooms: 2 Number of bedrooms: 2 Area: 103.00 m<sup>2</sup>
City: La Manga

The development consists of 16 plots ranging from 400 to 800 square metres, where you can choose from one of our 3 villa models: the Gemma Model, the Laguna Azul Model or the Silvia Model

### **Gallery**

| PARCELA |     | ORIENTACIÓN | MODELO               |                 |              |
|---------|-----|-------------|----------------------|-----------------|--------------|
| 33      | 614 | NE          | MODELO SILVIA 178 m2 | 4 beds/ 3 baths | 575.000,00 € |
| 34A     | 400 | NE          | MODELO GEMMA 103 m2  | 2 beds/ 2 baths | 455.000,00 € |
| 34      | 400 | NE          | MODELO GEMMA 103 m2  | 2 beds/ 2 baths | 475.000,00 € |
| 35      | 639 | NE          | MODELO SILVIA 178 m2 | 3 beds/ 3 baths | 600.000,00 € |
| 36      | 636 | NE          | MODELO SILVIA 178 m2 | 4 beds/ 3 baths | 625.000,00 € |
| 36A     | 440 | NE          | MODELO LAGUNA AZUL   | 3 beds/ 3 baths | 530.000,00 € |
| 37      | 439 | NE          | MODELO LAGUNA AZUL   | 3 beds/ 3 baths | 489.000,00 € |
| 38      | 440 | NE          | MODELO LAGUNA AZUL   | 3 beds/ 3 baths | 489.000,00 € |
| 38A     | 429 | NE          | MODELO LAGUNA AZUL   | 3 beds/ 3 baths | 530.000,00 € |
| 39      | 619 | NE          | MODELO SILVIA 178 m2 | 4 beds/ 3 baths | 675.000,00 € |