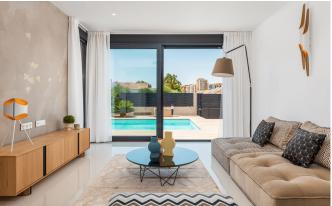

## **Property Information**

Type: Villa

Number of bathrooms: 2 Number of bedrooms: 2 Area: 103.00 m<sup>2</sup>
City: La Manga

The development consists of 16 plots ranging from 400 to 800 square metres, where you can choose from one of our 3 villa models: the Gemma Model, the Laguna Azul Model or the Silvia Model

### What is included in the price

Furnished kitchen

Solarium

Pre-installed air conditioning

Parking space

Garden

Furnished bathroom