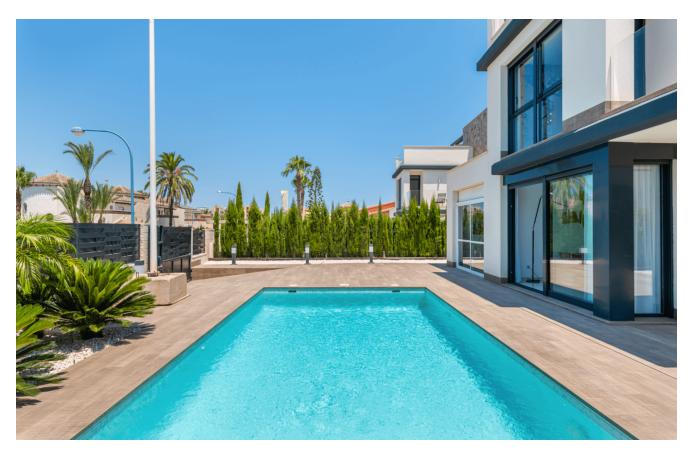

## **Property Information**

Type: Villa

Number of bathrooms: 2 Number of bedrooms: 2 Area: 103.00 m<sup>2</sup>
City: La Manga

The development consists of 16 plots ranging from 400 to 800 square metres, where you can choose from one of our 3 villa models: the Gemma Model, the Laguna Azul Model or the Silvia Model

A dream location: just 3 minutes from Playa Paraíso and Playa Honda, which belong to the Mar Menor, and 5 minutes from Cabo de Palos and the Mediterranean beaches. A guiet area where you can disconnect and enjoy the luxury of privacy. Playa Honda is a semi-urban beach with a wide promenade located on the shores of the Mar Menor, which is a saltwater coastal lagoon of the Mediterranean Sea, in the region of Murcia.

#### **Advantages**

Sea view

Balcony/Terrace

Garage

Near golf courses

Parking

Solarium

A Private pool

Garden

Gated community