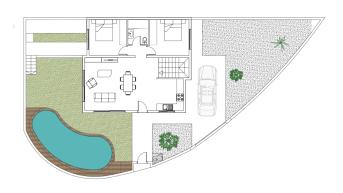

### From 556000 €

\*Price does not include VAT

Completion date:

**Property Information** 

Type: Villa

Number of bathrooms: 3 Number of bedrooms: 5 **Area:** 229.10 m<sup>2</sup>

City: Quesada

This modern villa is located just 50 metres from the prestigious La Marquesa golf course, offering the perfect combination of comfort and style in a picturesque setting. Thanks to its thoughtful design, it provides the perfect environment for relaxation and everyday living.

The property consists of three spacious bedrooms and two elegant bathrooms. The spacious terraces surrounding the garden and the 3×6 m swimming pool allow you to enjoy the Mediterranean climate all year round. As an added bonus, the solarium is the ideal place to relax and enjoy the surroundings.

The villa offers a large parking area and spacious interiors that combine modern design with functionality. Located just a few steps away from the shopping centre with its shops, supermarket and international restaurants, it provides convenience and access to all amenities.

The excellent location allows you to reach the charming town of Rojales in 5 minutes and the beautiful beaches of Guardamar in 15 minutes. The airport is 35 minutes away, making this an ideal location for both permanent residence and investment. The plot has an area of 275 m<sup>2</sup>, the built area is 229.10 m<sup>2</sup>.

#### **Advantages**

Near golf courses

Balcony/Terrace

Solarium

Air conditioning

Parking

Private pool

#### What is included in the price

Furnished kitchen

Air conditioning

Garden

Parking space

Solarium

Furnished bathroom