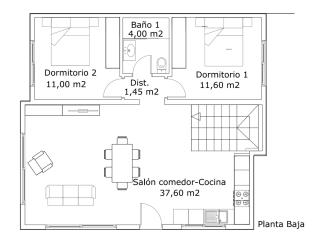

The property consists of three spacious bedrooms and two elegant bathrooms. The spacious terraces surrounding the garden and the 3×6 m swimming pool allow you to enjoy the Mediterranean climate all year round. As an added bonus, the solarium is the ideal place to relax and enjoy the surroundings.

The excellent location allows you to reach the charming town of Rojales in 5 minutes and the beautiful beaches of Guardamar in 15 minutes. The airport is 35 minutes away, making this an ideal location for both permanent residence and investment. The plot has an area of 275 m<sup>2</sup>, the built area is 229.10 m<sup>2</sup>.