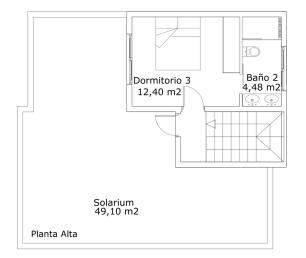

The property consists of three spacious bedrooms and two elegant bathrooms. The spacious terraces surrounding the garden and the 3×6 m swimming pool allow you to enjoy the Mediterranean climate all year round. As an added bonus, the solarium is the ideal place to relax and enjoy the surroundings.

#### **Advantages**

Near golf courses

Balcony/Terrace

Solarium

Air conditioning

Parking

Private pool

#### What is included in the price

Furnished kitchen

Air conditioning

Garden

Parking space

Solarium

Furnished bathroom