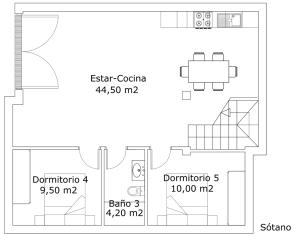

The property consists of three spacious bedrooms and two elegant bathrooms. The spacious terraces surrounding the garden and the 3×6 m swimming pool allow you to enjoy the Mediterranean climate all year round. As an added bonus, the solarium is the ideal place to relax and enjoy the surroundings.

The excellent location allows you to reach the charming town of Rojales in 5 minutes and the beautiful beaches of Guardamar in 15 minutes. The airport is 35 minutes away, making this an ideal location for both permanent residence and investment. The plot has an area of 275 m<sup>2</sup>, the built area is 229.10 m<sup>2</sup>.