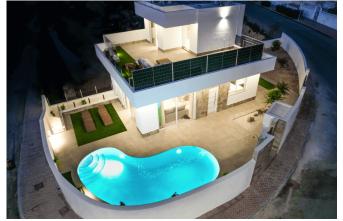

The property consists of three spacious bedrooms and two elegant bathrooms. The spacious terraces surrounding the garden and the 3×6 m swimming pool allow you to enjoy the Mediterranean climate all year round. As an added bonus, the solarium is the ideal place to relax and enjoy the surroundings.

The excellent location allows you to reach the charming town of Rojales in 5 minutes and the beautiful beaches of Guardamar in 15 minutes. The airport is 35 minutes away, making this an ideal location for both permanent residence and investment. The plot has an area of 275 m<sup>2</sup>, the built area is 229.10 m<sup>2</sup>.