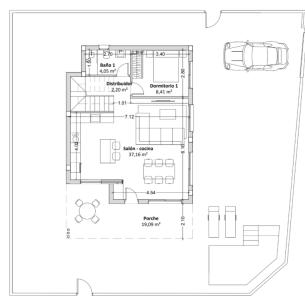

## **Property Information**

Type: Villa

Number of bathrooms: 3 Number of bedrooms: 4

**Area:** 133.00 m<sup>2</sup>

City: Torre de la Horadada

**Property Description** 

A modern four-bedroom, three-bathroom villa located in a picturesque area just steps from the sandy beaches of Torre de la Horadada.