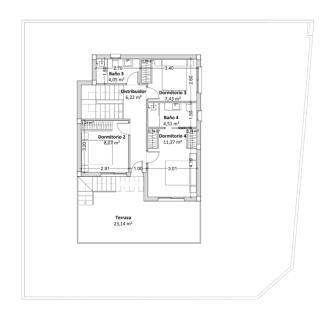

## **Property Information**

Type: Villa

Number of bathrooms: 3 Number of bedrooms: 4

**Area:** 133.00 m<sup>2</sup>

City: Torre de la Horadada

**Property Description** 

A modern four-bedroom, three-bathroom villa located in a picturesque area just steps from the sandy beaches of Torre de la Horadada.