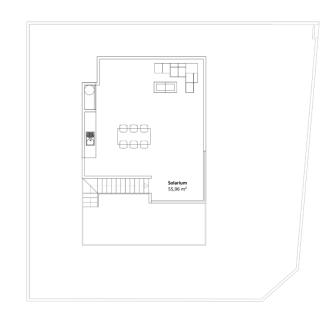

## **Property Information**

Type: Villa

Number of bathrooms: 3 Number of bedrooms: 4

**Area:** 133.00 m<sup>2</sup>

City: Torre de la Horadada

**Property Description** 

A modern four-bedroom, three-bathroom villa located in a picturesque area just steps from the sandy beaches of Torre de la Horadada.

#### **Advantages**

Air conditioning

Balcony/Terrace

Garden

Private pool

Close to the sea

Solarium

Shared pool

#### What is included in the price

Furnished kitchen

Shared pool

Solarium

Furnished bathroom

Parking space

Air conditioning

Garden