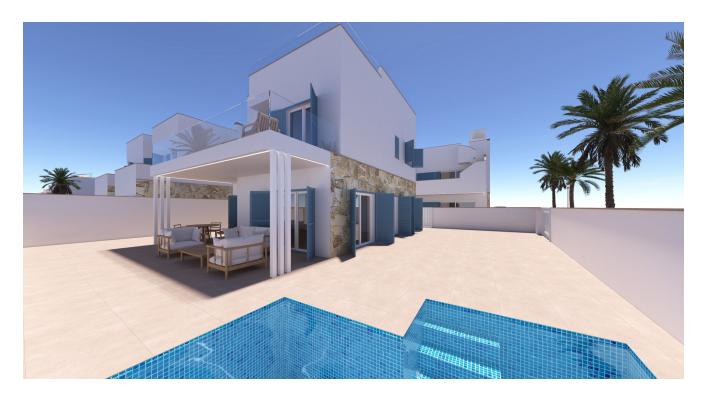

## **Property Information**

Type: Villa

Number of bathrooms: 3 Number of bedrooms: 4

**Area:** 133.00 m<sup>2</sup>

City: Torre de la Horadada

**Property Description** 

A modern four-bedroom, three-bathroom villa located in a picturesque area just steps from the sandy beaches of Torre de la Horadada.

#### **Advantages**

Air conditioning

Balcony/Terrace

Garden

Private pool

Close to the sea

Solarium

Shared pool