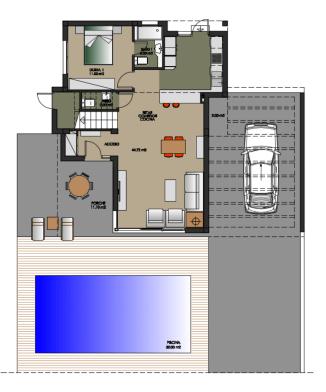

. . .

**Property Description** 

The estate includes various models of houses, offering from 2 to 5 bedrooms. This particular villa consists of 2 spacious bedrooms, 2 bathrooms, an open-plan kitchen with full appliances and a spacious living room with dining area, which gets plenty of natural light thanks to the large glazing and leads directly to the garden and the large swimming pool.

The villa has been designed and built with the highest quality materials. Surrounded by lush vegetation, it is in close proximity to some of the cleanest beaches in the Campoamor area, such as Playa de la Glea, Aguamarina and Cabo Roig – all awarded the prestigious Blue Flag. The crystal clear waters and soft sand invite you to relax to the soothing sound of the waves.