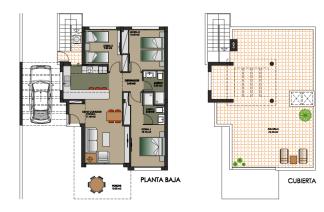

. . .

**Property Description** 

The estate includes various models of houses, offering from 2 to 5 bedrooms. This particular villa consists of 2 spacious bedrooms, 2 bathrooms, an open-plan kitchen with full appliances and a spacious living room with dining area, which gets plenty of natural light thanks to the large glazing and leads directly to the garden and the large swimming pool.