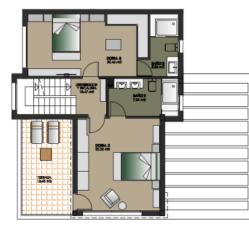

## From 800000 €

\*Price does not include VAT

**Property Information** 

Type: Villa Number of bathrooms: 2 Number of bedrooms: 2 **Area:** 92.00 m<sup>2</sup> **City:** Orihuela Costa

Completion date: In 20 months

. . .

**Property Description** 

The estate includes various models of houses, offering from 2 to 5 bedrooms. This particular villa consists of 2 spacious bedrooms, 2 bathrooms, an open-plan kitchen with full appliances and a spacious living room with dining area, which gets plenty of natural light thanks to the large glazing and leads directly to the garden and the large swimming pool.

PLANTA PISO

MODELO SILVIA

C 1 2 ESCALA GRÁFICA 5

|        | Gemma<br>173m2 2/3<br>DORM. | Gemma Plus<br>199m2 3+1<br>DORM,<br>SUPERIOR |              | SOPHIE 242,90m2<br>3 DORM. | PENELOPE 319,40<br>m2<br>3 DORM. | MARTA 322m2<br>4 DORM. | GRETA 370 m2<br>4 DORM. | AKIRA 488 m2<br>4 DORM. |
|--------|-----------------------------|----------------------------------------------|--------------|----------------------------|----------------------------------|------------------------|-------------------------|-------------------------|
| nº 32  | 800.000,00 €                | 875.000,00 €                                 | 975.000,00 € | 975.000,00 €               | 1.050.000 €                      | 1.050.000 €            | 1.150.000,00 €          | NO DISPONIBLE           |
| nº 33  | 800.000,00 €                | 875.000,00 €                                 | 975.000,00 € | 975.000,00 €               | 1.050.000 €                      | 1.050.000 €            | 1.150.000 €             | NO DISPONIBLE           |
| nº 34  | 800.000,00 €                | 875.000,00 €                                 | 975.000,00 € | 975.000,00 €               | 1.050.000 €                      | 1.050.000 €            | 1.150.000 €             | NO DISPONIBLE           |
| nº 64  | NO DISPONIBLE               | NO DISPONIBLE                                | 975.000,00 € | 975.000,00 €               | 1.050.000 €                      | 1.050.000 €            | 1.150.000 €             | NO DISPONIBLE           |
| nº 65  | NO DISPONIBLE               | NO DISPONIBLE                                | 1.109.000€   | 1.167.000€                 | 1.250.000€                       | 1.318.000€             | 1.366.000€              | NO DISPONIBLE           |
| nº 66  | NO DISPONIBLE               | NO DISPONIBLE                                | 1.109.000€   | 1.167.000€                 | 1.250.000€                       | 1.318.000€             | 1.366.000€              | NO DISPONIBLE           |
| nº 100 | NO DISPONIBLE               | NO DISPONIBLE                                | -            | -                          | -                                | -                      | -                       | 3.600.000 €             |
| nº 133 | NO DISPONIBLE               | NO DISPONIBLE                                | 1.109.000€   | 1.167.000€                 | 1.250.000€                       | 1.318.000€             | 1.366.000€              | NO DISPONIBLE           |
| nº 134 | NO DISPONIBLE               | NO DISPONIBLE                                | 1.109.000€   | 1.167.000€                 | 1.250.000€                       | 1.318.000€             | 1.366.000€              | NO DISPONIBLE           |
| nº 135 | NO DISPONIBLE               | NO DISPONIBLE                                | 1.109.000€   | 1.167.000€                 | 1.250.000€                       | 1.318.000€             | 1.366.000€              | VENDIDA                 |