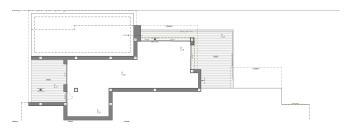

Its more than 625m<sup>2</sup> of space has been distributed over three floors and is subtly integrated into its surroundings, adapting to the natural slope of the land and allowing the blue of the sea to be present throughout almost the entire house.

This property has many exceptional rooms to enjoy at different times of the day, but certainly one that deserves special attention is the master bedroom, a huge room bathed in natural light, arranged to enjoy the sea view at all times, located in a separate module of the house, thus maintaining privacy.