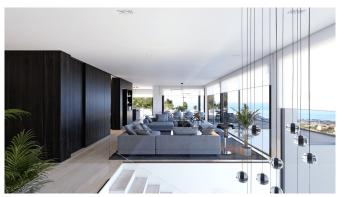

This property has many exceptional rooms to enjoy at different times of the day, but certainly one that deserves special attention is the master bedroom, a huge room bathed in natural light, arranged to enjoy the sea view at all times, located in a separate module of the house, thus maintaining privacy.

The main terrace of over 91 m<sup>2</sup> is dominated by the edgeless pool, creating an oasis of relaxation. Completing the set of outdoor areas is a veranda where one of the summer dining areas is located, prepared for the installation of a barbecue, all surrounded by landscaped areas with natural stone walls.