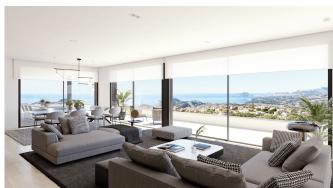

Its more than 625m<sup>2</sup> of space has been distributed over three floors and is subtly integrated into its surroundings, adapting to the natural slope of the land and allowing the blue of the sea to be present throughout almost the entire house.

This property has many exceptional rooms to enjoy at different times of the day, but certainly one that deserves special attention is the master bedroom, a huge room bathed in natural light, arranged to enjoy the sea view at all times, located in a separate module of the house, thus maintaining privacy.