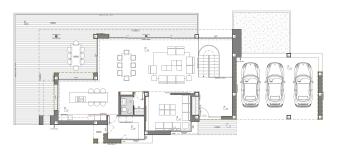

Its more than 625m<sup>2</sup> of space has been distributed over three floors and is subtly integrated into its surroundings, adapting to the natural slope of the land and allowing the blue of the sea to be present throughout almost the entire house.