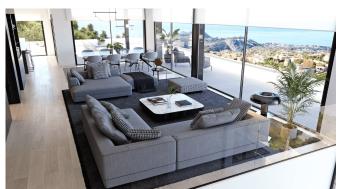

Its more than 625m<sup>2</sup> of space has been distributed over three floors and is subtly integrated into its surroundings, adapting to the natural slope of the land and allowing the blue of the sea to be present throughout almost the entire house.

This property has many exceptional rooms to enjoy at different times of the day, but certainly one that deserves special attention is the master bedroom, a huge room bathed in natural light, arranged to enjoy the sea view at all times, located in a separate module of the house, thus maintaining privacy.