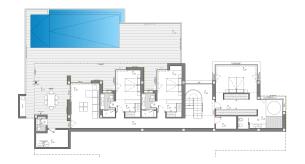

Its more than 625m<sup>2</sup> of space has been distributed over three floors and is subtly integrated into its surroundings, adapting to the natural slope of the land and allowing the blue of the sea to be present throughout almost the entire house.

The main terrace of over 91 m<sup>2</sup> is dominated by the edgeless pool, creating an oasis of relaxation. Completing the set of outdoor areas is a veranda where one of the summer dining areas is located, prepared for the installation of a barbecue, all surrounded by landscaped areas with natural stone walls.