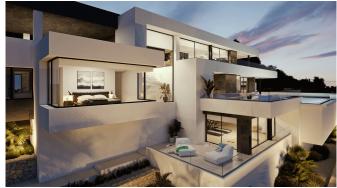

This property has many exceptional rooms to enjoy at different times of the day, but certainly one that deserves special attention is the master bedroom, a huge room bathed in natural light, arranged to enjoy the sea view at all times, located in a separate module of the house, thus maintaining privacy.

The main terrace of over 91 m<sup>2</sup> is dominated by the edgeless pool, creating an oasis of relaxation. Completing the set of outdoor areas is a veranda where one of the summer dining areas is located, prepared for the installation of a barbecue, all surrounded by landscaped areas with natural stone walls.