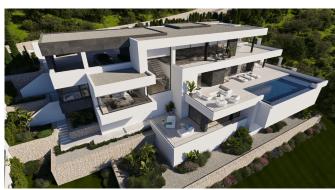

### **Property Information**

Type: Villa

Number of bathrooms: 5
Number of bedrooms: 3

**Area:** 965.00 m<sup>2</sup>

City: Cumbre del Sol

**Property Description** 

The property is located in the resort of Cumbre del Sol, more specifically in the Jazmines Residential Estate, an exclusive area of large luxury villas with elegant views of the Mediterranean Sea.

Its more than 625m<sup>2</sup> of space has been distributed over three floors and is subtly integrated into its surroundings, adapting to the natural slope of the land and allowing the blue of the sea to be present throughout almost the entire house.

The main terrace of over 91 m<sup>2</sup> is dominated by the edgeless pool, creating an oasis of relaxation. Completing the set of outdoor areas is a veranda where one of the summer dining areas is located, prepared for the installation of a barbecue, all surrounded by landscaped areas with natural stone walls.

An exceptional property in the Spanish Mediterranean, on the northern Costa Blanca!