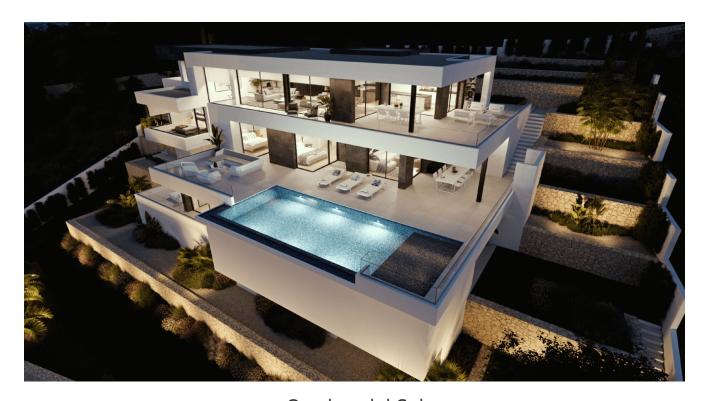

### **Property Information**

Type: Villa

Number of bathrooms: 5
Number of bedrooms: 3

**Area:** 965.00 m<sup>2</sup>

City: Cumbre del Sol

**Property Description** 

The property is located in the resort of Cumbre del Sol, more specifically in the Jazmines Residential Estate, an exclusive area of large luxury villas with elegant views of the Mediterranean Sea.

Its more than 625m<sup>2</sup> of space has been distributed over three floors and is subtly integrated into its surroundings, adapting to the natural slope of the land and allowing the blue of the sea to be present throughout almost the entire house.

This property has many exceptional rooms to enjoy at different times of the day, but certainly one that deserves special attention is the master bedroom, a huge room bathed in natural light, arranged to enjoy the sea view at all times, located in a separate module of the house, thus maintaining privacy.

The main terrace of over 91 m<sup>2</sup> is dominated by the edgeless pool, creating an oasis of relaxation. Completing the set of outdoor areas is a veranda where one of the summer dining areas is located, prepared for the installation of a barbecue, all surrounded by landscaped areas with natural stone walls.

An exceptional property in the Spanish Mediterranean, on the northern Costa Blanca!