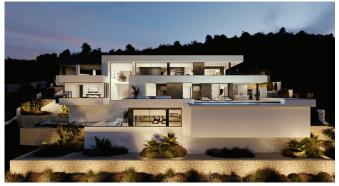

### **Property Information**

Type: Villa

Number of bathrooms: 5
Number of bedrooms: 3

**Area:** 965.00 m<sup>2</sup>

City: Cumbre del Sol

**Property Description** 

The property is located in the resort of Cumbre del Sol, more specifically in the Jazmines Residential Estate, an exclusive area of large luxury villas with elegant views of the Mediterranean Sea.

Its more than 625m<sup>2</sup> of space has been distributed over three floors and is subtly integrated into its surroundings, adapting to the natural slope of the land and allowing the blue of the sea to be present throughout almost the entire house.

The main terrace of over 91 m<sup>2</sup> is dominated by the edgeless pool, creating an oasis of relaxation. Completing the set of outdoor areas is a veranda where one of the summer dining areas is located, prepared for the installation of a barbecue, all surrounded by landscaped areas with natural stone walls.

An exceptional property in the Spanish Mediterranean, on the northern Costa Blanca!