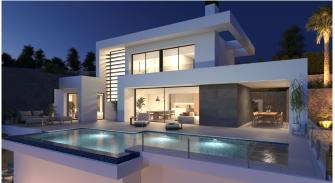

## **Property Information**

Type: Villa

Number of bathrooms: 3

Number of bedrooms: 3

**Area:** 425.00 m<sup>2</sup>

City: Cumbre del Sol

**Property Description** 

The villa is located on a plot of land situated in the Residencial Resort Cumbre del Sol, specifically in the exclusive Lirios Sunrise district, on a hill that allows you to enjoy views of both the sea and the northern Costa Blanca.

The luxury villa with garden and private pool is distributed over three floors. The flat comes with parking and a lift. The middle floor has bedrooms, 3 bedrooms in total, all with access to the terrace. The ground floor is a large living area full of light, connected to the kitchen and the terrace.

#### **Advantages**

Balcony/Terrace

Gated community

Air conditioning

Close to the sea

🥦 Garden

Private pool

Parking