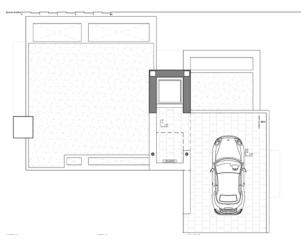

The luxury villa with garden and private pool is distributed over three floors. The flat comes with parking and a lift. The middle floor has bedrooms, 3 bedrooms in total, all with access to the terrace. The ground floor is a large living area full of light, connected to the kitchen and the terrace.

#### **Advantages**

Balcony/Terrace

Gated community

Air conditioning

Close to the sea

🥦 Garden

Private pool

Parking