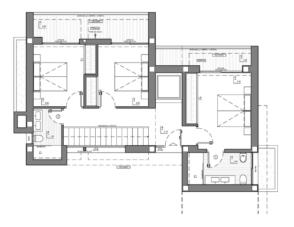

The luxury villa with garden and private pool is distributed over three floors. The flat comes with parking and a lift. The middle floor has bedrooms, 3 bedrooms in total, all with access to the terrace. The ground floor is a large living area full of light, connected to the kitchen and the terrace.