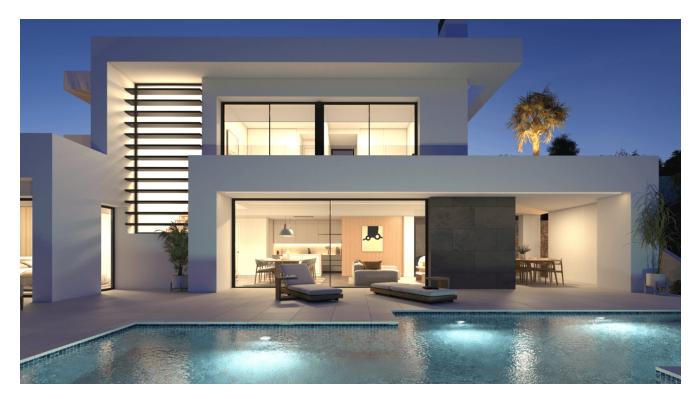

## **Property Information**

Type: Villa

Number of bathrooms: 3

Number of bedrooms: 3

**Area:** 425.00 m<sup>2</sup>

City: Cumbre del Sol

**Property Description** 

The villa is located on a plot of land situated in the Residencial Resort Cumbre del Sol, specifically in the exclusive Lirios Sunrise district, on a hill that allows you to enjoy views of both the sea and the northern Costa Blanca.

The luxury villa with garden and private pool is distributed over three floors. The flat comes with parking and a lift. The middle floor has bedrooms, 3 bedrooms in total, all with access to the terrace. The ground floor is a large living area full of light, connected to the kitchen and the terrace.

#### **Advantages**

Balcony/Terrace

Gated community

Air conditioning

Close to the sea

🥦 Garden

Private pool

Parking