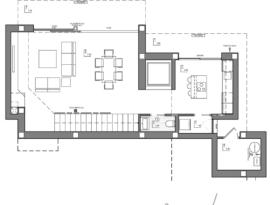

The luxury villa with garden and private pool is distributed over three floors. The flat comes with parking and a lift. The middle floor has bedrooms, 3 bedrooms in total, all with access to the terrace. The ground floor is a large living area full of light, connected to the kitchen and the terrace.