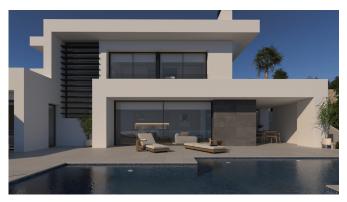

## **Property Information**

Type: Villa

Number of bathrooms: 3

Number of bedrooms: 3

**Area:** 425.00 m<sup>2</sup>

City: Cumbre del Sol

**Property Description** 

The villa is located on a plot of land situated in the Residencial Resort Cumbre del Sol, specifically in the exclusive Lirios Sunrise district, on a hill that allows you to enjoy views of both the sea and the northern Costa Blanca.

The luxury villa with garden and private pool is distributed over three floors. The flat comes with parking and a lift. The middle floor has bedrooms, 3 bedrooms in total, all with access to the terrace. The ground floor is a large living area full of light, connected to the kitchen and the terrace.

#### **Advantages**

Balcony/Terrace

Gated community

Air conditioning

Close to the sea

🥦 Garden

Private pool

Parking