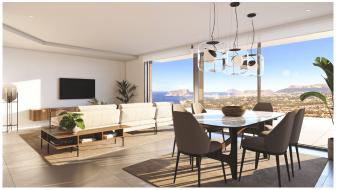

## **Property Information**

Type: Villa

Number of bathrooms: 3

Number of bedrooms: 3

**Area:** 425.00 m<sup>2</sup>

City: Cumbre del Sol

**Property Description** 

The villa is located on a plot of land situated in the Residencial Resort Cumbre del Sol, specifically in the exclusive Lirios Sunrise district, on a hill that allows you to enjoy views of both the sea and the northern Costa Blanca.

The luxury villa with garden and private pool is distributed over three floors. The flat comes with parking and a lift. The middle floor has bedrooms, 3 bedrooms in total, all with access to the terrace. The ground floor is a large living area full of light, connected to the kitchen and the terrace.