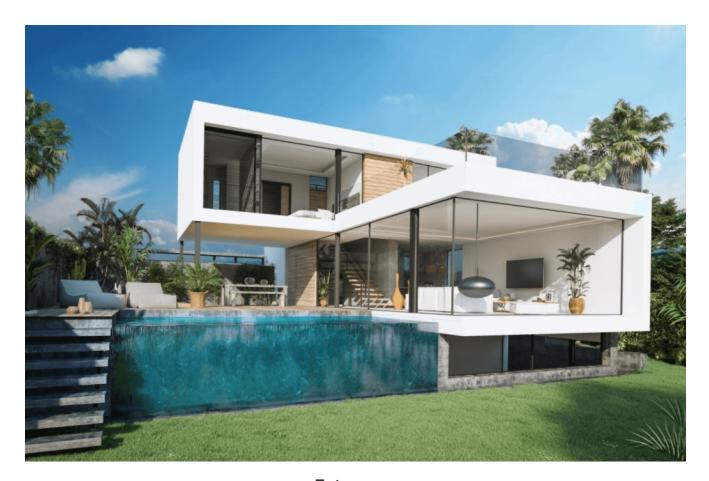

# **Property Description**

6 modern first line golf villas with luxurious features and exceptional finishes. Situated in a privileged location in El Campanario. The villas consist of a ground floor, a first floor and a bright basement with a large cinema room, gym, sauna and spa area with access to a Japanese patio with a waterfall pool for swimming and cooling off.

Open spaces and large floor-to-ceiling windows with a minimalist design allow the house to be flooded with light throughout the day, creating the feeling that nature is entering the house. S

The villas are located in the exclusive neighbourhood of "El Campanario", a few metres from a clubhouse with an exquisite restaurant, tennis courts and spa, gym, swimming pool and golf course. Just a few minutes' drive away you can find: Puerto Banús, Estepona or Benahavís. The area has the best international schools, restaurants and 1 km from Puro Beach or Salduna beaches. Malaga airport only 30 min.

#### **Advantages**

Near golf courses

Balcony/Terrace

Air conditioning

Parking

💂 Private pool

隨 Garden