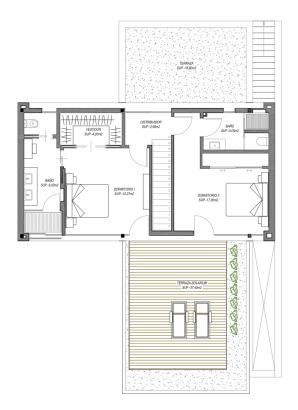

# **Property Description**

6 modern first line golf villas with luxurious features and exceptional finishes. Situated in a privileged location in El Campanario. The villas consist of a ground floor, a first floor and a bright basement with a large cinema room, gym, sauna and spa area with access to a Japanese patio with a waterfall pool for swimming and cooling off.

The villas mainly consist of 4 bedrooms and 5 bathrooms. 2 bedrooms with en-suite bathroom upstairs, 1 bedroom with en-suite bathroom on the ground floor and 1 bedroom with en-suite bathroom in the basement.