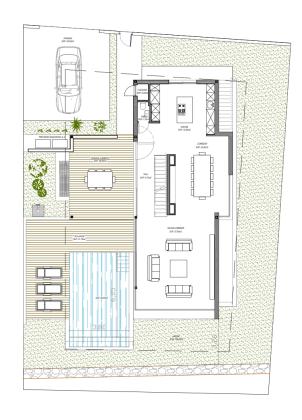

# **Property Description**

6 modern first line golf villas with luxurious features and exceptional finishes. Situated in a privileged location in El Campanario. The villas consist of a ground floor, a first floor and a bright basement with a large cinema room, gym, sauna and spa area with access to a Japanese patio with a waterfall pool for swimming and cooling off.

| THE BANCHLARY  STATE STATE OF THE STATE OF T |                      | Semisotano / Basement       |                              | Planta Baja/ Groundfloor          |                              |                                    | Primera Planta / First Floor      |                                      |                                       | Exterior             |                                            |                                         |                 |
|--------------------------------------------------------------------------------------------------------------------------------------------------------------------------------------------------------------------------------------------------------------------------------------------------------------------------------------------------------------------------------------------------------------------------------------------------------------------------------------------------------------------------------------------------------------------------------------------------------------------------------------------------------------------------------------------------------------------------------------------------------------------------------------------------------------------------------------------------------------------------------------------------------------------------------------------------------------------------------------------------------------------------------------------------------------------------------------------------------------------------------------------------------------------------------------------------------------------------------------------------------------------------------------------------------------------------------------------------------------------------------------------------------------------------------------------------------------------------------------------------------------------------------------------------------------------------------------------------------------------------------------------------------------------------------------------------------------------------------------------------------------------------------------------------------------------------------------------------------------------------------------------------------------------------------------------------------------------------------------------------------------------------------------------------------------------------------------------------------------------------------|----------------------|-----------------------------|------------------------------|-----------------------------------|------------------------------|------------------------------------|-----------------------------------|--------------------------------------|---------------------------------------|----------------------|--------------------------------------------|-----------------------------------------|-----------------|
| VILLAS                                                                                                                                                                                                                                                                                                                                                                                                                                                                                                                                                                                                                                                                                                                                                                                                                                                                                                                                                                                                                                                                                                                                                                                                                                                                                                                                                                                                                                                                                                                                                                                                                                                                                                                                                                                                                                                                                                                                                                                                                                                                                                                         | Sup. Parcela<br>Plot | Sup. Cerrada<br>Closed Area | Sup. Terraza<br>Open Terrace | Sup.<br>Cerrada<br>Closed<br>area | Sup.<br>Porche<br>Porch area | Sup.<br>Terrace<br>Open<br>Terrace | Sup.<br>Cerrada<br>Closed<br>Area | Sup.<br>Terraza<br>Opened<br>Terrace | Terraza<br>trasera<br>Back<br>terrace | Piscina<br>Pool area | Sup. Garaje<br>Parking area<br>approximate | Sup. Constr. Total<br>Total Constructed | Precio<br>Price |
| R1                                                                                                                                                                                                                                                                                                                                                                                                                                                                                                                                                                                                                                                                                                                                                                                                                                                                                                                                                                                                                                                                                                                                                                                                                                                                                                                                                                                                                                                                                                                                                                                                                                                                                                                                                                                                                                                                                                                                                                                                                                                                                                                             | 531,34               | 126,38                      | 21,06                        | 106,46                            | 33,02                        | 27,28                              | 69,9                              | 39,92                                | 18,81                                 | 44,68                | 36                                         | 372,785                                 | SOLD            |
| R2                                                                                                                                                                                                                                                                                                                                                                                                                                                                                                                                                                                                                                                                                                                                                                                                                                                                                                                                                                                                                                                                                                                                                                                                                                                                                                                                                                                                                                                                                                                                                                                                                                                                                                                                                                                                                                                                                                                                                                                                                                                                                                                             | 540,32               | 126,38                      | 21,06                        | 106,46                            | 33,02                        | 27,28                              | 69,9                              | 39,92                                | 18,81                                 | 44,68                | 36                                         | 372,785                                 | SOLD            |
| R3                                                                                                                                                                                                                                                                                                                                                                                                                                                                                                                                                                                                                                                                                                                                                                                                                                                                                                                                                                                                                                                                                                                                                                                                                                                                                                                                                                                                                                                                                                                                                                                                                                                                                                                                                                                                                                                                                                                                                                                                                                                                                                                             | 547,84               | 126,38                      | 21,06                        | 106,46                            | 33,02                        | 27,28                              | 69,9                              | 39,92                                | 18,81                                 | 44,68                | 36                                         | 372,785                                 | SOLD            |
| R4                                                                                                                                                                                                                                                                                                                                                                                                                                                                                                                                                                                                                                                                                                                                                                                                                                                                                                                                                                                                                                                                                                                                                                                                                                                                                                                                                                                                                                                                                                                                                                                                                                                                                                                                                                                                                                                                                                                                                                                                                                                                                                                             | 517,55               | 126,38                      | 21,06                        | 106,46                            | 33,02                        | 27,28                              | 69,9                              | 39,92                                | 18,81                                 | 44,68                | 36                                         | 372,785                                 | SOLD            |
| R5                                                                                                                                                                                                                                                                                                                                                                                                                                                                                                                                                                                                                                                                                                                                                                                                                                                                                                                                                                                                                                                                                                                                                                                                                                                                                                                                                                                                                                                                                                                                                                                                                                                                                                                                                                                                                                                                                                                                                                                                                                                                                                                             | 475,99               | 126,38                      | 21,06                        | 102,31                            | 33,02                        | 27,28                              | 69,9                              | 39,92                                | 18,81                                 | 44,68                | 36                                         | 368,635                                 | SOLD            |
| R6                                                                                                                                                                                                                                                                                                                                                                                                                                                                                                                                                                                                                                                                                                                                                                                                                                                                                                                                                                                                                                                                                                                                                                                                                                                                                                                                                                                                                                                                                                                                                                                                                                                                                                                                                                                                                                                                                                                                                                                                                                                                                                                             | 471,80               | 126,38                      | 21,06                        | 102,31                            | 33,02                        | 27,28                              | 69,9                              | 39,92                                | 18,81                                 | 44,68                | 36                                         | 368,635                                 | 1.590.000 €     |