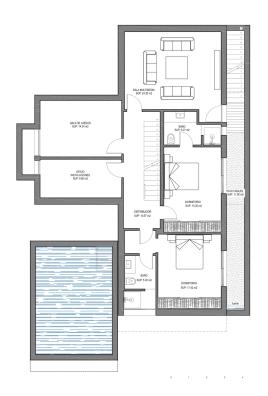

# **Property Description**

6 modern first line golf villas with luxurious features and exceptional finishes. Situated in a privileged location in El Campanario. The villas consist of a ground floor, a first floor and a bright basement with a large cinema room, gym, sauna and spa area with access to a Japanese patio with a waterfall pool for swimming and cooling off.

The villas mainly consist of 4 bedrooms and 5 bathrooms. 2 bedrooms with en-suite bathroom upstairs, 1 bedroom with en-suite bathroom on the ground floor and 1 bedroom with en-suite bathroom in the basement.