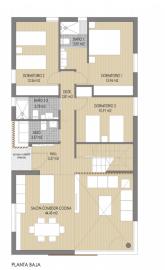

PLANTA PRIMERA

PLANTA BAJA

PLANTA PRIMERA

PLANTA SÓTANO

|       |       |             |       |      |           | M2          |            | M2<br>PARCELA |         |        | PRECIO ( IVA no |        |
|-------|-------|-------------|-------|------|-----------|-------------|------------|---------------|---------|--------|-----------------|--------|
| VILLA | TIPO  | DORMITORIOS | BAÑOS | ASEO | M2 UTILES | CONSTRUIDOS | M2 PARCELA | ANEXO         | PISCINA | GARAJE | incl.)          | FASES  |
| 1     | D     | 3           | 2     | 1    | 215,49    | 270,20      | 533,41     | 433,37        | SI      | SI     | RESERVADA       | 1 FASE |
| 2     | С     | 3           | 2     | 1    | 126,59    | 150,61      | 409,43     | 229,19        | 51      | NO     | RESERVADA       | 1 FASE |
| 3     | C.1 & | 3           | 2     | 1    | 126,59    | 150,61      | 409,43     | 198,77        | SI      | NO     | RESERVADA       | 1 FASE |
| 4     | C.2   | 3           | 2     | 1    | 165,98    | 207,14      | 409,43     | 218,52        | SI      | SI     | RESERVADA       | 1 FASE |
| 5     | C.2   | 3           | 2     | 1    | 165,98    | 207,14      | 409,43     | 210,85        | 51      | SI     | 750.000,00 €    | 2 FASE |
| 6     | B     | 3           | 2     | 1    | 192,92    | 230,52      | 409,43     | 206,06        | SI      | SI     | RESERVADA       | 2 FASE |
| 7     | В     | 3           | 2     | 1    | 192,92    | 230,52      | 409,43     | 204,54        | SI      | SI     | RESERVADA       | 2 FASE |
| 8     | В     | 3           | 2     | 1    | 192,92    | 230,52      | 409,43     | 203,63        | SI      | SI     | RESERVADA       | 2 FASE |
| 9     | A.1   | 3           | 3     |      | 224,44    | 270,71      | 409,43     | 201,24        | SI      | SI     | BLOQUEADA       | 3 FASE |
| 10    | A.1   | 3           | 3     |      | 224,44    | 270,71      | 396,16     | 187,40        | 51      | SI     | 850.000,00 €    | 3 FASE |
| 11    | A.2   | 3           | 3     | 1    | 233,40    | 282,49      | 396,16     | 183,72        | SI      | SI     | 945.000,00 €    | 3 FASE |
| 12    | A.2   | 3           | 3     | 1    | 233.40    | 282.49      | 463.96     | 228,81        | SI      | SI     | 1.050.000.00 €  | 3 FASE |