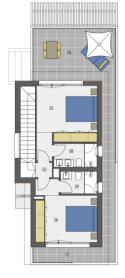

PLANTA PRIMERA

PLANTA BAJA

PLANTA PRIMERA

PLANTA SÓTANO

|       |       |             |       |      |           | M2          |            | M2<br>PARCELA |         |        | PRECIO ( IVA no |        |
|-------|-------|-------------|-------|------|-----------|-------------|------------|---------------|---------|--------|-----------------|--------|
| VILLA | TIPO  | DORMITORIOS | BAÑOS | ASEO | M2 UTILES | CONSTRUIDOS | M2 PARCELA | ANEXO         | PISCINA | GARAJE | incl.)          | FASES  |
| 1     | D     | 3           | 2     | 1    | 215,49    | 270,20      | 533,41     | 433,37        | SI      | SI     | RESERVADA       | 1 FASE |
| 2     | С     | 3           | 2     | 1    | 126,59    | 150,61      | 409,43     | 229,19        | 51      | NO     | RESERVADA       | 1 FASE |
| 3     | C.1 & | 3           | 2     | 1    | 126,59    | 150,61      | 409,43     | 198,77        | SI      | NO     | RESERVADA       | 1 FASE |
| 4     | C.2   | 3           | 2     | 1    | 165,98    | 207,14      | 409,43     | 218,52        | SI      | SI     | RESERVADA       | 1 FASE |
| 5     | C.2   | 3           | 2     | 1    | 165,98    | 207,14      | 409,43     | 210,85        | 51      | SI     | 750.000,00 €    | 2 FASE |
| 6     | B     | 3           | 2     | 1    | 192,92    | 230,52      | 409,43     | 206,06        | SI      | SI     | RESERVADA       | 2 FASE |
| 7     | В     | 3           | 2     | 1    | 192,92    | 230,52      | 409,43     | 204,54        | SI      | SI     | RESERVADA       | 2 FASE |
| 8     | В     | 3           | 2     | 1    | 192,92    | 230,52      | 409,43     | 203,63        | SI      | SI     | RESERVADA       | 2 FASE |
| 9     | A.1   | 3           | 3     |      | 224,44    | 270,71      | 409,43     | 201,24        | SI      | SI     | BLOQUEADA       | 3 FASE |
| 10    | A.1   | 3           | 3     |      | 224,44    | 270,71      | 396,16     | 187,40        | 51      | SI     | 850.000,00 €    | 3 FASE |
| 11    | A.2   | 3           | 3     | 1    | 233,40    | 282,49      | 396,16     | 183,72        | SI      | SI     | 945.000,00 €    | 3 FASE |
| 12    | A.2   | 3           | 3     | 1    | 233.40    | 282.49      | 463.96     | 228,81        | SI      | SI     | 1.050.000.00 €  | 3 FASE |