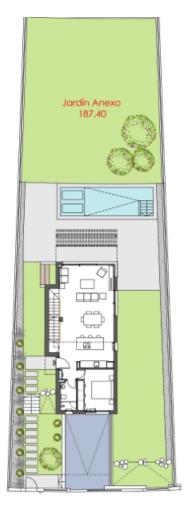

PLANTA PRIMERA

PLANTA BAJA

PLANTA PRIMERA

PLANTA SÓTANO

|       |       |             |       |      |           | M2          |            | M2<br>PARCELA |         |        | PRECIO ( IVA no |        |
|-------|-------|-------------|-------|------|-----------|-------------|------------|---------------|---------|--------|-----------------|--------|
| VILLA | TIPO  | DORMITORIOS | BAÑOS | ASEO | M2 UTILES | CONSTRUIDOS | M2 PARCELA | ANEXO         | PISCINA | GARAJE | incl.)          | FASES  |
| 1     | D     | 3           | 2     | 1    | 215,49    | 270,20      | 533,41     | 433,37        | SI      | SI     | RESERVADA       | 1 FASE |
| 2     | С     | 3           | 2     | 1    | 126,59    | 150,61      | 409,43     | 229,19        | 51      | NO     | RESERVADA       | 1 FASE |
| 3     | C.1 & | 3           | 2     | 1    | 126,59    | 150,61      | 409,43     | 198,77        | SI      | NO     | RESERVADA       | 1 FASE |
| 4     | C.2   | 3           | 2     | 1    | 165,98    | 207,14      | 409,43     | 218,52        | SI      | SI     | RESERVADA       | 1 FASE |
| 5     | C.2   | 3           | 2     | 1    | 165,98    | 207,14      | 409,43     | 210,85        | 51      | SI     | 750.000,00 €    | 2 FASE |
| 6     | B     | 3           | 2     | 1    | 192,92    | 230,52      | 409,43     | 206,06        | SI      | SI     | RESERVADA       | 2 FASE |
| 7     | В     | 3           | 2     | 1    | 192,92    | 230,52      | 409,43     | 204,54        | SI      | SI     | RESERVADA       | 2 FASE |
| 8     | В     | 3           | 2     | 1    | 192,92    | 230,52      | 409,43     | 203,63        | SI      | SI     | RESERVADA       | 2 FASE |
| 9     | A.1   | 3           | 3     |      | 224,44    | 270,71      | 409,43     | 201,24        | SI      | SI     | BLOQUEADA       | 3 FASE |
| 10    | A.1   | 3           | 3     |      | 224,44    | 270,71      | 396,16     | 187,40        | 51      | SI     | 850.000,00 €    | 3 FASE |
| 11    | A.2   | 3           | 3     | 1    | 233,40    | 282,49      | 396,16     | 183,72        | SI      | SI     | 945.000,00 €    | 3 FASE |
| 12    | A.2   | 3           | 3     | 1    | 233.40    | 282.49      | 463.96     | 228,81        | SI      | SI     | 1.050.000.00 €  | 3 FASE |