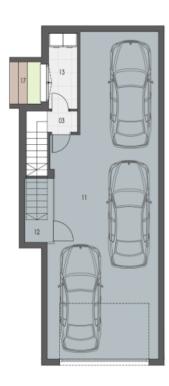

PLANTA PRIMERA

PLANTA BAJA

PLANTA PRIMERA

PLANTA SÓTANO

|       |       |             |       |      |           | M2          |            | M2<br>PARCELA |         |        | PRECIO ( IVA no |        |
|-------|-------|-------------|-------|------|-----------|-------------|------------|---------------|---------|--------|-----------------|--------|
| VILLA | TIPO  | DORMITORIOS | BAÑOS | ASEO | M2 UTILES | CONSTRUIDOS | M2 PARCELA | ANEXO         | PISCINA | GARAJE | incl.)          | FASES  |
| 1     | D     | 3           | 2     | 1    | 215,49    | 270,20      | 533,41     | 433,37        | SI      | SI     | RESERVADA       | 1 FASE |
| 2     | С     | 3           | 2     | 1    | 126,59    | 150,61      | 409,43     | 229,19        | 51      | NO     | RESERVADA       | 1 FASE |
| 3     | C.1 & | 3           | 2     | 1    | 126,59    | 150,61      | 409,43     | 198,77        | SI      | NO     | RESERVADA       | 1 FASE |
| 4     | C.2   | 3           | 2     | 1    | 165,98    | 207,14      | 409,43     | 218,52        | SI      | SI     | RESERVADA       | 1 FASE |
| 5     | C.2   | 3           | 2     | 1    | 165,98    | 207,14      | 409,43     | 210,85        | 51      | SI     | 750.000,00 €    | 2 FASE |
| 6     | B     | 3           | 2     | 1    | 192,92    | 230,52      | 409,43     | 206,06        | SI      | SI     | RESERVADA       | 2 FASE |
| 7     | В     | 3           | 2     | 1    | 192,92    | 230,52      | 409,43     | 204,54        | SI      | SI     | RESERVADA       | 2 FASE |
| 8     | В     | 3           | 2     | 1    | 192,92    | 230,52      | 409,43     | 203,63        | SI      | SI     | RESERVADA       | 2 FASE |
| 9     | A.1   | 3           | 3     |      | 224,44    | 270,71      | 409,43     | 201,24        | SI      | SI     | BLOQUEADA       | 3 FASE |
| 10    | A.1   | 3           | 3     |      | 224,44    | 270,71      | 396,16     | 187,40        | 51      | SI     | 850.000,00 €    | 3 FASE |
| 11    | A.2   | 3           | 3     | 1    | 233,40    | 282,49      | 396,16     | 183,72        | SI      | SI     | 945.000,00 €    | 3 FASE |
| 12    | A.2   | 3           | 3     | 1    | 233.40    | 282.49      | 463.96     | 228,81        | SI      | SI     | 1.050.000.00 €  | 3 FASE |