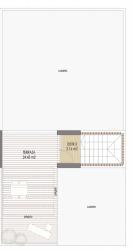

PLANTA PRIMERA

PLANTA BAJA

PLANTA PRIMERA

PLANTA SÓTANO

|       |       |             |       |      |           | M2          |            | M2<br>PARCELA |         |        | PRECIO ( IVA no |        |
|-------|-------|-------------|-------|------|-----------|-------------|------------|---------------|---------|--------|-----------------|--------|
| VILLA | TIPO  | DORMITORIOS | BAÑOS | ASEO | M2 UTILES | CONSTRUIDOS | M2 PARCELA | ANEXO         | PISCINA | GARAJE | incl.)          | FASES  |
| 1     | D     | 3           | 2     | 1    | 215,49    | 270,20      | 533,41     | 433,37        | SI      | SI     | RESERVADA       | 1 FASE |
| 2     | С     | 3           | 2     | 1    | 126,59    | 150,61      | 409,43     | 229,19        | 51      | NO     | RESERVADA       | 1 FASE |
| 3     | C.1 & | 3           | 2     | 1    | 126,59    | 150,61      | 409,43     | 198,77        | SI      | NO     | RESERVADA       | 1 FASE |
| 4     | C.2   | 3           | 2     | 1    | 165,98    | 207,14      | 409,43     | 218,52        | SI      | SI     | RESERVADA       | 1 FASE |
| 5     | C.2   | 3           | 2     | 1    | 165,98    | 207,14      | 409,43     | 210,85        | 51      | SI     | 750.000,00 €    | 2 FASE |
| 6     | B     | 3           | 2     | 1    | 192,92    | 230,52      | 409,43     | 206,06        | SI      | SI     | RESERVADA       | 2 FASE |
| 7     | В     | 3           | 2     | 1    | 192,92    | 230,52      | 409,43     | 204,54        | SI      | SI     | RESERVADA       | 2 FASE |
| 8     | В     | 3           | 2     | 1    | 192,92    | 230,52      | 409,43     | 203,63        | SI      | SI     | RESERVADA       | 2 FASE |
| 9     | A.1   | 3           | 3     |      | 224,44    | 270,71      | 409,43     | 201,24        | SI      | SI     | BLOQUEADA       | 3 FASE |
| 10    | A.1   | 3           | 3     |      | 224,44    | 270,71      | 396,16     | 187,40        | 51      | SI     | 850.000,00 €    | 3 FASE |
| 11    | A.2   | 3           | 3     | 1    | 233,40    | 282,49      | 396,16     | 183,72        | SI      | SI     | 945.000,00 €    | 3 FASE |
| 12    | A.2   | 3           | 3     | 1    | 233.40    | 282.49      | 463.96     | 228,81        | SI      | SI     | 1.050.000.00 €  | 3 FASE |