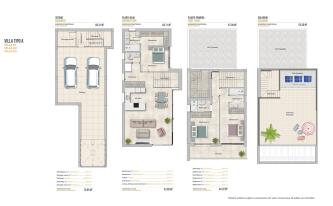

## **Property Information**

Type: Villa Number of bathrooms: 4 Number of bedrooms: 3 Area: 141.5 m<sup>2</sup> City: Finestrat

**Property Description** 

Discover a unique complex of modern three-bedroom villas offering panoramic views of the picturesque green mountains.

These luxury properties feature a private swimming pool, fully equipped kitchens with modern appliances, furnished bathrooms, pre-installation of air conditioning and electric blinds. There is also the possibility to have a private garden, according to the project.

#### DOSTĘPNOŚĆ NALEŻY ZWERYFIKOWAĆ U AGENTA

| Villa                                                                                                                                                                                                                                                                                                                                                                                                                                                                                                                                                                                                                                                                                                                                                                                                                                                                                                                                                                                                                                                                                                                                                                                                                                                                                                                                                                                                                                                                                                                                                                                                                                                                                                                                                                                                                                                                                                                                                                                                                                                                                                 | <u>ا</u> ف | ₽        | <b></b> | 1 | Porch | Terrace | Solarium | Basement | r Cap | Ċ            |
|-------------------------------------------------------------------------------------------------------------------------------------------------------------------------------------------------------------------------------------------------------------------------------------------------------------------------------------------------------------------------------------------------------------------------------------------------------------------------------------------------------------------------------------------------------------------------------------------------------------------------------------------------------------------------------------------------------------------------------------------------------------------------------------------------------------------------------------------------------------------------------------------------------------------------------------------------------------------------------------------------------------------------------------------------------------------------------------------------------------------------------------------------------------------------------------------------------------------------------------------------------------------------------------------------------------------------------------------------------------------------------------------------------------------------------------------------------------------------------------------------------------------------------------------------------------------------------------------------------------------------------------------------------------------------------------------------------------------------------------------------------------------------------------------------------------------------------------------------------------------------------------------------------------------------------------------------------------------------------------------------------------------------------------------------------------------------------------------------------|------------|----------|---------|---|-------|---------|----------|----------|-------|--------------|
| 1                                                                                                                                                                                                                                                                                                                                                                                                                                                                                                                                                                                                                                                                                                                                                                                                                                                                                                                                                                                                                                                                                                                                                                                                                                                                                                                                                                                                                                                                                                                                                                                                                                                                                                                                                                                                                                                                                                                                                                                                                                                                                                     | 433,08     | 141,5 m2 | 3       | 4 | 17    | 9,5     | 52,5     | 83,5     | 2024  | 730.000,00€  |
| 2                                                                                                                                                                                                                                                                                                                                                                                                                                                                                                                                                                                                                                                                                                                                                                                                                                                                                                                                                                                                                                                                                                                                                                                                                                                                                                                                                                                                                                                                                                                                                                                                                                                                                                                                                                                                                                                                                                                                                                                                                                                                                                     | 354,56     | 141,5 m2 | 3       | 4 | 17    | 9,5     | 52,5     | 92,8     | 2024  | 680.000,00€  |
| 3                                                                                                                                                                                                                                                                                                                                                                                                                                                                                                                                                                                                                                                                                                                                                                                                                                                                                                                                                                                                                                                                                                                                                                                                                                                                                                                                                                                                                                                                                                                                                                                                                                                                                                                                                                                                                                                                                                                                                                                                                                                                                                     | 367,33     | 141,5 m2 | 3       | 4 | 17    | 9,5     | 52,5     | 96,7     | 2024  | RESERVED     |
| 4                                                                                                                                                                                                                                                                                                                                                                                                                                                                                                                                                                                                                                                                                                                                                                                                                                                                                                                                                                                                                                                                                                                                                                                                                                                                                                                                                                                                                                                                                                                                                                                                                                                                                                                                                                                                                                                                                                                                                                                                                                                                                                     | 377,84     | 141,5 m2 | 3       | 4 | 17    | 9,5     | 52,5     |          | 2025  | 560.000,00€  |
| 5                                                                                                                                                                                                                                                                                                                                                                                                                                                                                                                                                                                                                                                                                                                                                                                                                                                                                                                                                                                                                                                                                                                                                                                                                                                                                                                                                                                                                                                                                                                                                                                                                                                                                                                                                                                                                                                                                                                                                                                                                                                                                                     | 380,89     | 141,5 m2 | 3       | 4 | 17    | 9,5     | 52,5     |          | 2025  | 560.000,00€  |
| 6                                                                                                                                                                                                                                                                                                                                                                                                                                                                                                                                                                                                                                                                                                                                                                                                                                                                                                                                                                                                                                                                                                                                                                                                                                                                                                                                                                                                                                                                                                                                                                                                                                                                                                                                                                                                                                                                                                                                                                                                                                                                                                     | 383,34     | 141,5 m2 | 3       | 4 | 17    | 9,5     | 52,5     |          | 2025  | RESERVED     |
| 7                                                                                                                                                                                                                                                                                                                                                                                                                                                                                                                                                                                                                                                                                                                                                                                                                                                                                                                                                                                                                                                                                                                                                                                                                                                                                                                                                                                                                                                                                                                                                                                                                                                                                                                                                                                                                                                                                                                                                                                                                                                                                                     | 385,65     | 141,5 m2 | 3       | 4 | 17    | 9,5     | 52,5     |          | 2025  | 555.000,00€  |
| 8                                                                                                                                                                                                                                                                                                                                                                                                                                                                                                                                                                                                                                                                                                                                                                                                                                                                                                                                                                                                                                                                                                                                                                                                                                                                                                                                                                                                                                                                                                                                                                                                                                                                                                                                                                                                                                                                                                                                                                                                                                                                                                     | 380,86     | 141,5 m2 | 3       | 4 | 17    | 9,5     | 52,5     |          | 2025  | RESERVED     |
| 9                                                                                                                                                                                                                                                                                                                                                                                                                                                                                                                                                                                                                                                                                                                                                                                                                                                                                                                                                                                                                                                                                                                                                                                                                                                                                                                                                                                                                                                                                                                                                                                                                                                                                                                                                                                                                                                                                                                                                                                                                                                                                                     | 372,33     | 141,5 m2 | 3       | 4 | 17    | 9,5     | 52,5     |          | 2025  | 555.000,00€  |
| 10                                                                                                                                                                                                                                                                                                                                                                                                                                                                                                                                                                                                                                                                                                                                                                                                                                                                                                                                                                                                                                                                                                                                                                                                                                                                                                                                                                                                                                                                                                                                                                                                                                                                                                                                                                                                                                                                                                                                                                                                                                                                                                    | 363,47     | 141,5 m2 | 3       | 4 | 17    | 9,5     | 52,5     |          | 2025  | RESERVED     |
| 11                                                                                                                                                                                                                                                                                                                                                                                                                                                                                                                                                                                                                                                                                                                                                                                                                                                                                                                                                                                                                                                                                                                                                                                                                                                                                                                                                                                                                                                                                                                                                                                                                                                                                                                                                                                                                                                                                                                                                                                                                                                                                                    | 350,21     | 141,5 m2 | 3       | 4 | 17    | 9,5     | 52,5     |          | 2025  | 535.000,00€  |
| 12                                                                                                                                                                                                                                                                                                                                                                                                                                                                                                                                                                                                                                                                                                                                                                                                                                                                                                                                                                                                                                                                                                                                                                                                                                                                                                                                                                                                                                                                                                                                                                                                                                                                                                                                                                                                                                                                                                                                                                                                                                                                                                    | 334,39     | 141,5 m2 | 3       | 4 | 17    | 9,5     | 52,5     |          | 2025  | 525.000,00€  |
| 77                                                                                                                                                                                                                                                                                                                                                                                                                                                                                                                                                                                                                                                                                                                                                                                                                                                                                                                                                                                                                                                                                                                                                                                                                                                                                                                                                                                                                                                                                                                                                                                                                                                                                                                                                                                                                                                                                                                                                                                                                                                                                                    | 318,16     | 141,5 m2 | 3       | 4 | 17    | 9,5     | 52,5     |          | 2025  | 495.000,00 € |
| 14                                                                                                                                                                                                                                                                                                                                                                                                                                                                                                                                                                                                                                                                                                                                                                                                                                                                                                                                                                                                                                                                                                                                                                                                                                                                                                                                                                                                                                                                                                                                                                                                                                                                                                                                                                                                                                                                                                                                                                                                                                                                                                    | 338,86     | 141,5 m2 | 3       | 4 | 17    | 9,5     | 52,5     |          | 2025  | RESERVED     |
| VIIIa 14<br>VIIIa 15<br>VIIIa 12<br>VIIIa 12<br>VIIIa 12<br>VIIIa 13<br>VIIIa 15<br>VIIIa 16<br>VIIIa 16<br>VIIII |            |          |         |   |       |         |          |          |       |              |
|                                                                                                                                                                                                                                                                                                                                                                                                                                                                                                                                                                                                                                                                                                                                                                                                                                                                                                                                                                                                                                                                                                                                                                                                                                                                                                                                                                                                                                                                                                                                                                                                                                                                                                                                                                                                                                                                                                                                                                                                                                                                                                       |            |          |         |   |       |         |          |          |       |              |