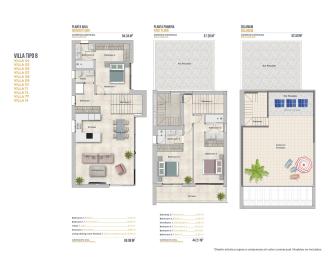

## **Property Information**

Type: Villa Number of bathrooms: 4 Number of bedrooms: 3 Area: 141.5 m<sup>2</sup> City: Finestrat

**Property Description** 

Discover a unique complex of modern three-bedroom villas offering panoramic views of the picturesque green mountains.

These luxury properties feature a private swimming pool, fully equipped kitchens with modern appliances, furnished bathrooms, pre-installation of air conditioning and electric blinds. There is also the possibility to have a private garden, according to the project.

#### DOSTĘPNOŚĆ NALEŻY ZWERYFIKOWAĆ U AGENTA

| Villa                                                                                                                                                                                                                                                                                                                                                                                                                                                                                                                                                                                                                                                                                                                                                                                                                                                                                                                                                                                                                                                                                                                                                                                                                                                                                                                                                                                                                                                                                                                                                                                                                                                                                                                                                                                                                                                                                                                                                                                                                                                                                                 | <u>ا</u> ف | ₽        | <b></b> | 1 | Porch | Terrace | Solarium | Basement | r Cap | Ċ            |
|-------------------------------------------------------------------------------------------------------------------------------------------------------------------------------------------------------------------------------------------------------------------------------------------------------------------------------------------------------------------------------------------------------------------------------------------------------------------------------------------------------------------------------------------------------------------------------------------------------------------------------------------------------------------------------------------------------------------------------------------------------------------------------------------------------------------------------------------------------------------------------------------------------------------------------------------------------------------------------------------------------------------------------------------------------------------------------------------------------------------------------------------------------------------------------------------------------------------------------------------------------------------------------------------------------------------------------------------------------------------------------------------------------------------------------------------------------------------------------------------------------------------------------------------------------------------------------------------------------------------------------------------------------------------------------------------------------------------------------------------------------------------------------------------------------------------------------------------------------------------------------------------------------------------------------------------------------------------------------------------------------------------------------------------------------------------------------------------------------|------------|----------|---------|---|-------|---------|----------|----------|-------|--------------|
| 1                                                                                                                                                                                                                                                                                                                                                                                                                                                                                                                                                                                                                                                                                                                                                                                                                                                                                                                                                                                                                                                                                                                                                                                                                                                                                                                                                                                                                                                                                                                                                                                                                                                                                                                                                                                                                                                                                                                                                                                                                                                                                                     | 433,08     | 141,5 m2 | 3       | 4 | 17    | 9,5     | 52,5     | 83,5     | 2024  | 730.000,00€  |
| 2                                                                                                                                                                                                                                                                                                                                                                                                                                                                                                                                                                                                                                                                                                                                                                                                                                                                                                                                                                                                                                                                                                                                                                                                                                                                                                                                                                                                                                                                                                                                                                                                                                                                                                                                                                                                                                                                                                                                                                                                                                                                                                     | 354,56     | 141,5 m2 | 3       | 4 | 17    | 9,5     | 52,5     | 92,8     | 2024  | 680.000,00€  |
| 3                                                                                                                                                                                                                                                                                                                                                                                                                                                                                                                                                                                                                                                                                                                                                                                                                                                                                                                                                                                                                                                                                                                                                                                                                                                                                                                                                                                                                                                                                                                                                                                                                                                                                                                                                                                                                                                                                                                                                                                                                                                                                                     | 367,33     | 141,5 m2 | 3       | 4 | 17    | 9,5     | 52,5     | 96,7     | 2024  | RESERVED     |
| 4                                                                                                                                                                                                                                                                                                                                                                                                                                                                                                                                                                                                                                                                                                                                                                                                                                                                                                                                                                                                                                                                                                                                                                                                                                                                                                                                                                                                                                                                                                                                                                                                                                                                                                                                                                                                                                                                                                                                                                                                                                                                                                     | 377,84     | 141,5 m2 | 3       | 4 | 17    | 9,5     | 52,5     |          | 2025  | 560.000,00€  |
| 5                                                                                                                                                                                                                                                                                                                                                                                                                                                                                                                                                                                                                                                                                                                                                                                                                                                                                                                                                                                                                                                                                                                                                                                                                                                                                                                                                                                                                                                                                                                                                                                                                                                                                                                                                                                                                                                                                                                                                                                                                                                                                                     | 380,89     | 141,5 m2 | 3       | 4 | 17    | 9,5     | 52,5     |          | 2025  | 560.000,00€  |
| 6                                                                                                                                                                                                                                                                                                                                                                                                                                                                                                                                                                                                                                                                                                                                                                                                                                                                                                                                                                                                                                                                                                                                                                                                                                                                                                                                                                                                                                                                                                                                                                                                                                                                                                                                                                                                                                                                                                                                                                                                                                                                                                     | 383,34     | 141,5 m2 | 3       | 4 | 17    | 9,5     | 52,5     |          | 2025  | RESERVED     |
| 7                                                                                                                                                                                                                                                                                                                                                                                                                                                                                                                                                                                                                                                                                                                                                                                                                                                                                                                                                                                                                                                                                                                                                                                                                                                                                                                                                                                                                                                                                                                                                                                                                                                                                                                                                                                                                                                                                                                                                                                                                                                                                                     | 385,65     | 141,5 m2 | 3       | 4 | 17    | 9,5     | 52,5     |          | 2025  | 555.000,00€  |
| 8                                                                                                                                                                                                                                                                                                                                                                                                                                                                                                                                                                                                                                                                                                                                                                                                                                                                                                                                                                                                                                                                                                                                                                                                                                                                                                                                                                                                                                                                                                                                                                                                                                                                                                                                                                                                                                                                                                                                                                                                                                                                                                     | 380,86     | 141,5 m2 | 3       | 4 | 17    | 9,5     | 52,5     |          | 2025  | RESERVED     |
| 9                                                                                                                                                                                                                                                                                                                                                                                                                                                                                                                                                                                                                                                                                                                                                                                                                                                                                                                                                                                                                                                                                                                                                                                                                                                                                                                                                                                                                                                                                                                                                                                                                                                                                                                                                                                                                                                                                                                                                                                                                                                                                                     | 372,33     | 141,5 m2 | 3       | 4 | 17    | 9,5     | 52,5     |          | 2025  | 555.000,00€  |
| 10                                                                                                                                                                                                                                                                                                                                                                                                                                                                                                                                                                                                                                                                                                                                                                                                                                                                                                                                                                                                                                                                                                                                                                                                                                                                                                                                                                                                                                                                                                                                                                                                                                                                                                                                                                                                                                                                                                                                                                                                                                                                                                    | 363,47     | 141,5 m2 | 3       | 4 | 17    | 9,5     | 52,5     |          | 2025  | RESERVED     |
| 11                                                                                                                                                                                                                                                                                                                                                                                                                                                                                                                                                                                                                                                                                                                                                                                                                                                                                                                                                                                                                                                                                                                                                                                                                                                                                                                                                                                                                                                                                                                                                                                                                                                                                                                                                                                                                                                                                                                                                                                                                                                                                                    | 350,21     | 141,5 m2 | 3       | 4 | 17    | 9,5     | 52,5     |          | 2025  | 535.000,00€  |
| 12                                                                                                                                                                                                                                                                                                                                                                                                                                                                                                                                                                                                                                                                                                                                                                                                                                                                                                                                                                                                                                                                                                                                                                                                                                                                                                                                                                                                                                                                                                                                                                                                                                                                                                                                                                                                                                                                                                                                                                                                                                                                                                    | 334,39     | 141,5 m2 | 3       | 4 | 17    | 9,5     | 52,5     |          | 2025  | 525.000,00€  |
| 77                                                                                                                                                                                                                                                                                                                                                                                                                                                                                                                                                                                                                                                                                                                                                                                                                                                                                                                                                                                                                                                                                                                                                                                                                                                                                                                                                                                                                                                                                                                                                                                                                                                                                                                                                                                                                                                                                                                                                                                                                                                                                                    | 318,16     | 141,5 m2 | 3       | 4 | 17    | 9,5     | 52,5     |          | 2025  | 495.000,00 € |
| 14                                                                                                                                                                                                                                                                                                                                                                                                                                                                                                                                                                                                                                                                                                                                                                                                                                                                                                                                                                                                                                                                                                                                                                                                                                                                                                                                                                                                                                                                                                                                                                                                                                                                                                                                                                                                                                                                                                                                                                                                                                                                                                    | 338,86     | 141,5 m2 | 3       | 4 | 17    | 9,5     | 52,5     |          | 2025  | RESERVED     |
| VIIIa 14<br>VIIIa 15<br>VIIIa 12<br>VIIIa 12<br>VIIIa 12<br>VIIIa 13<br>VIIIa 15<br>VIIIa 16<br>VIIIa 16<br>VIIII |            |          |         |   |       |         |          |          |       |              |
|                                                                                                                                                                                                                                                                                                                                                                                                                                                                                                                                                                                                                                                                                                                                                                                                                                                                                                                                                                                                                                                                                                                                                                                                                                                                                                                                                                                                                                                                                                                                                                                                                                                                                                                                                                                                                                                                                                                                                                                                                                                                                                       |            |          |         |   |       |         |          |          |       |              |