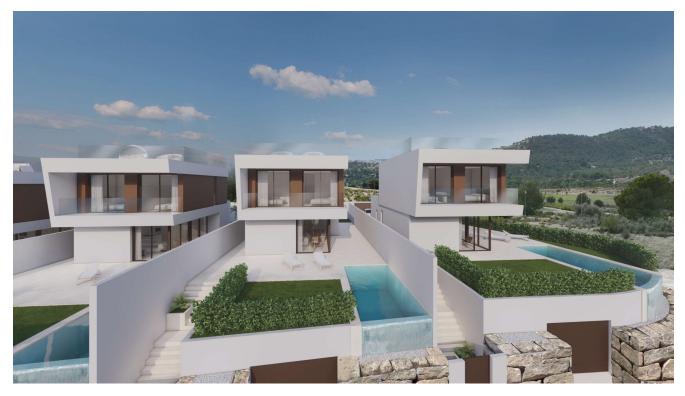

## **Property Information**

Type: Villa Number of bathrooms: 4 Number of bedrooms: 3 Area: 141.5 m<sup>2</sup> City: Finestrat

**Property Description** 

Discover a unique complex of modern three-bedroom villas offering panoramic views of the picturesque green mountains.

These luxury properties feature a private swimming pool, fully equipped kitchens with modern appliances, furnished bathrooms, pre-installation of air conditioning and electric blinds. There is also the possibility to have a private garden, according to the project.

Finestrat is a charming and peaceful location on the Alicante coast, surrounded by majestic mountains and the Mediterranean Sea. Just 15 minutes by car from the beaches of Benidorm, Altea and El Albir, as well as shopping centres and all the necessary amenities. Alicante airport is an hour's drive away.Come and experience unforgettable moments where luxury, comfort and the beauty of the natural landscape blend harmoniously.