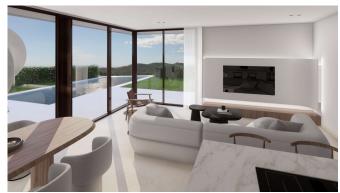

## **Property Information**

Type: Villa Number of bathrooms: 4 Number of bedrooms: 3 Area: 141.5 m<sup>2</sup> City: Finestrat

**Property Description** 

Discover a unique complex of modern three-bedroom villas offering panoramic views of the picturesque green mountains.

These luxury properties feature a private swimming pool, fully equipped kitchens with modern appliances, furnished bathrooms, pre-installation of air conditioning and electric blinds. There is also the possibility to have a private garden, according to the project.