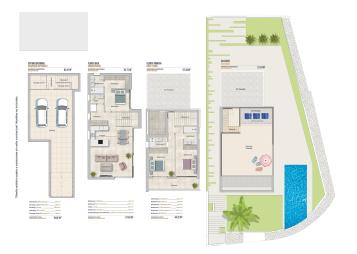

## **Property Information**

Type: Villa Number of bathrooms: 4 Number of bedrooms: 3 Area: 141.5 m<sup>2</sup> City: Finestrat

**Property Description** 

Discover a unique complex of modern three-bedroom villas offering panoramic views of the picturesque green mountains.

#### DOSTĘPNOŚĆ NALEŻY ZWERYFIKOWAĆ U AGENTA

| Villa                                                                                                                                                                                                                                                                                                                                                                                                                                                                                                                                                                                                                                                                                                                                                                                                                                                                                                                                                                                                                                                                                                                                                                                                                                                                                                                                                                                                                                                                                                                                                                                                                                                                                                                                                                                                                                                                                                                                                                                                                                                                                                 | <u>ا</u> ف | ₽        | <b></b> | 1 | Porch | Terrace | Solarium | Basement | r Cap | Ċ            |
|-------------------------------------------------------------------------------------------------------------------------------------------------------------------------------------------------------------------------------------------------------------------------------------------------------------------------------------------------------------------------------------------------------------------------------------------------------------------------------------------------------------------------------------------------------------------------------------------------------------------------------------------------------------------------------------------------------------------------------------------------------------------------------------------------------------------------------------------------------------------------------------------------------------------------------------------------------------------------------------------------------------------------------------------------------------------------------------------------------------------------------------------------------------------------------------------------------------------------------------------------------------------------------------------------------------------------------------------------------------------------------------------------------------------------------------------------------------------------------------------------------------------------------------------------------------------------------------------------------------------------------------------------------------------------------------------------------------------------------------------------------------------------------------------------------------------------------------------------------------------------------------------------------------------------------------------------------------------------------------------------------------------------------------------------------------------------------------------------------|------------|----------|---------|---|-------|---------|----------|----------|-------|--------------|
| 1                                                                                                                                                                                                                                                                                                                                                                                                                                                                                                                                                                                                                                                                                                                                                                                                                                                                                                                                                                                                                                                                                                                                                                                                                                                                                                                                                                                                                                                                                                                                                                                                                                                                                                                                                                                                                                                                                                                                                                                                                                                                                                     | 433,08     | 141,5 m2 | 3       | 4 | 17    | 9,5     | 52,5     | 83,5     | 2024  | 730.000,00€  |
| 2                                                                                                                                                                                                                                                                                                                                                                                                                                                                                                                                                                                                                                                                                                                                                                                                                                                                                                                                                                                                                                                                                                                                                                                                                                                                                                                                                                                                                                                                                                                                                                                                                                                                                                                                                                                                                                                                                                                                                                                                                                                                                                     | 354,56     | 141,5 m2 | 3       | 4 | 17    | 9,5     | 52,5     | 92,8     | 2024  | 680.000,00€  |
| 3                                                                                                                                                                                                                                                                                                                                                                                                                                                                                                                                                                                                                                                                                                                                                                                                                                                                                                                                                                                                                                                                                                                                                                                                                                                                                                                                                                                                                                                                                                                                                                                                                                                                                                                                                                                                                                                                                                                                                                                                                                                                                                     | 367,33     | 141,5 m2 | 3       | 4 | 17    | 9,5     | 52,5     | 96,7     | 2024  | RESERVED     |
| 4                                                                                                                                                                                                                                                                                                                                                                                                                                                                                                                                                                                                                                                                                                                                                                                                                                                                                                                                                                                                                                                                                                                                                                                                                                                                                                                                                                                                                                                                                                                                                                                                                                                                                                                                                                                                                                                                                                                                                                                                                                                                                                     | 377,84     | 141,5 m2 | 3       | 4 | 17    | 9,5     | 52,5     |          | 2025  | 560.000,00€  |
| 5                                                                                                                                                                                                                                                                                                                                                                                                                                                                                                                                                                                                                                                                                                                                                                                                                                                                                                                                                                                                                                                                                                                                                                                                                                                                                                                                                                                                                                                                                                                                                                                                                                                                                                                                                                                                                                                                                                                                                                                                                                                                                                     | 380,89     | 141,5 m2 | 3       | 4 | 17    | 9,5     | 52,5     |          | 2025  | 560.000,00€  |
| 6                                                                                                                                                                                                                                                                                                                                                                                                                                                                                                                                                                                                                                                                                                                                                                                                                                                                                                                                                                                                                                                                                                                                                                                                                                                                                                                                                                                                                                                                                                                                                                                                                                                                                                                                                                                                                                                                                                                                                                                                                                                                                                     | 383,34     | 141,5 m2 | 3       | 4 | 17    | 9,5     | 52,5     |          | 2025  | RESERVED     |
| 7                                                                                                                                                                                                                                                                                                                                                                                                                                                                                                                                                                                                                                                                                                                                                                                                                                                                                                                                                                                                                                                                                                                                                                                                                                                                                                                                                                                                                                                                                                                                                                                                                                                                                                                                                                                                                                                                                                                                                                                                                                                                                                     | 385,65     | 141,5 m2 | 3       | 4 | 17    | 9,5     | 52,5     |          | 2025  | 555.000,00€  |
| 8                                                                                                                                                                                                                                                                                                                                                                                                                                                                                                                                                                                                                                                                                                                                                                                                                                                                                                                                                                                                                                                                                                                                                                                                                                                                                                                                                                                                                                                                                                                                                                                                                                                                                                                                                                                                                                                                                                                                                                                                                                                                                                     | 380,86     | 141,5 m2 | 3       | 4 | 17    | 9,5     | 52,5     |          | 2025  | RESERVED     |
| 9                                                                                                                                                                                                                                                                                                                                                                                                                                                                                                                                                                                                                                                                                                                                                                                                                                                                                                                                                                                                                                                                                                                                                                                                                                                                                                                                                                                                                                                                                                                                                                                                                                                                                                                                                                                                                                                                                                                                                                                                                                                                                                     | 372,33     | 141,5 m2 | 3       | 4 | 17    | 9,5     | 52,5     |          | 2025  | 555.000,00€  |
| 10                                                                                                                                                                                                                                                                                                                                                                                                                                                                                                                                                                                                                                                                                                                                                                                                                                                                                                                                                                                                                                                                                                                                                                                                                                                                                                                                                                                                                                                                                                                                                                                                                                                                                                                                                                                                                                                                                                                                                                                                                                                                                                    | 363,47     | 141,5 m2 | 3       | 4 | 17    | 9,5     | 52,5     |          | 2025  | RESERVED     |
| 11                                                                                                                                                                                                                                                                                                                                                                                                                                                                                                                                                                                                                                                                                                                                                                                                                                                                                                                                                                                                                                                                                                                                                                                                                                                                                                                                                                                                                                                                                                                                                                                                                                                                                                                                                                                                                                                                                                                                                                                                                                                                                                    | 350,21     | 141,5 m2 | 3       | 4 | 17    | 9,5     | 52,5     |          | 2025  | 535.000,00€  |
| 12                                                                                                                                                                                                                                                                                                                                                                                                                                                                                                                                                                                                                                                                                                                                                                                                                                                                                                                                                                                                                                                                                                                                                                                                                                                                                                                                                                                                                                                                                                                                                                                                                                                                                                                                                                                                                                                                                                                                                                                                                                                                                                    | 334,39     | 141,5 m2 | 3       | 4 | 17    | 9,5     | 52,5     |          | 2025  | 525.000,00€  |
| 77                                                                                                                                                                                                                                                                                                                                                                                                                                                                                                                                                                                                                                                                                                                                                                                                                                                                                                                                                                                                                                                                                                                                                                                                                                                                                                                                                                                                                                                                                                                                                                                                                                                                                                                                                                                                                                                                                                                                                                                                                                                                                                    | 318,16     | 141,5 m2 | 3       | 4 | 17    | 9,5     | 52,5     |          | 2025  | 495.000,00 € |
| 14                                                                                                                                                                                                                                                                                                                                                                                                                                                                                                                                                                                                                                                                                                                                                                                                                                                                                                                                                                                                                                                                                                                                                                                                                                                                                                                                                                                                                                                                                                                                                                                                                                                                                                                                                                                                                                                                                                                                                                                                                                                                                                    | 338,86     | 141,5 m2 | 3       | 4 | 17    | 9,5     | 52,5     |          | 2025  | RESERVED     |
| VIIIa 14<br>VIIIa 15<br>VIIIa 12<br>VIIIa 12<br>VIIIa 12<br>VIIIa 13<br>VIIIa 15<br>VIIIa 16<br>VIIIa 16<br>VIIII |            |          |         |   |       |         |          |          |       |              |
|                                                                                                                                                                                                                                                                                                                                                                                                                                                                                                                                                                                                                                                                                                                                                                                                                                                                                                                                                                                                                                                                                                                                                                                                                                                                                                                                                                                                                                                                                                                                                                                                                                                                                                                                                                                                                                                                                                                                                                                                                                                                                                       |            |          |         |   |       |         |          |          |       |              |