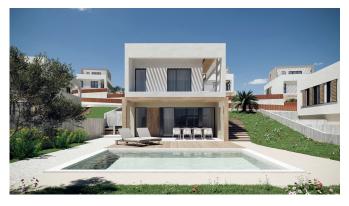

# **Property Information**

Type: Villa

Number of bathrooms: 3

Number of bedrooms: 3

**Area:** 198.26 m<sup>2</sup>

City:

**Property Description** 

This beautiful villa is designed as a walkable space, with internal and external pathways allowing independent access to each floor. This offers different perspectives of the architectural complex and its surroundings, with the sea and Sierra Cortina in the background. The main entrance to the villa is located at the bottom of the plot, with ample parking for two cars.

#### **Advantages**

Near golf courses

Balcony/Terrace

Gated community

Air conditioning

Parking

Private pool

Garden

#### What is included in the price

Furnished kitchen

Private pool

Smarthome

Furnished bathroom

Parking space

Air conditioning

Garden