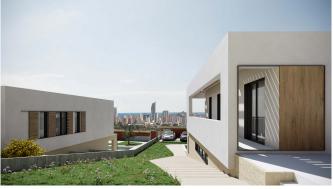

# **Property Information**

Type: Villa

Number of bathrooms: 3

Number of bedrooms: 3

**Area:** 198.26 m<sup>2</sup>

City:

**Property Description** 

This beautiful villa is designed as a walkable space, with internal and external pathways allowing independent access to each floor. This offers different perspectives of the architectural complex and its surroundings, with the sea and Sierra Cortina in the background. The main entrance to the villa is located at the bottom of the plot, with ample parking for two cars.