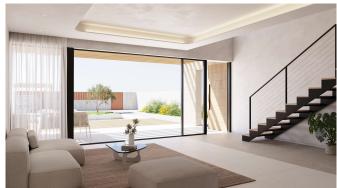

From the living room there is access to the terrace thanks to a large tilting window. Wooden shutters on the brick walls provide protection. The swimming pool in celadon shades is next to a non-slip porcelain stoneware floor imitating wood. This space includes a barbecue area that can be designed to the client's needs, with access from the paved side through the natural area.