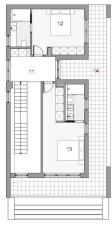

Planta Baja

TODOS LOS DETALLES QUE FISURAN EN EL PLANO SON ORIENTATIVOS
"SUPERFICIES APROXIMADAS TOMADAS DEL PROYECTO BÁSICO QUE PODRÍAN VERSE
LIGERAMENTE ALTERADAS DURANTE LA ELECUCIÓN DE LAS OBRAS

SUPERFICIE CONSTRUIDA Planta Primera 58,40 m²

...7,63 m<sup>2</sup> .17,76 m<sup>2</sup> .20,57 m<sup>2</sup> .32,72 m<sup>2</sup>

45,96 m<sup>2</sup>

32,72 m²

SUPERFICIE ÚTIL Planta Primera SUPERFICIE Terrazas Planta Primera

| DOSTĘPNOŚĆ NALEŻY ZWERYFIKOWAĆ U AGENTA |          |           |          |          |      |            |          |
|-----------------------------------------|----------|-----------|----------|----------|------|------------|----------|
| PLOT N.                                 | BEDROOMS | BATHROOMS | PLOT(M2) | M2 BUILT | POOL | PRICE(€)   | DEADLINE |
| 10                                      | 3        | 3         | 688,23   | 198,26   | 29   | SOLD       | OCT 2024 |
| 11                                      | 3        | 3         | 713,54   | 198,26   | 29   | SOLD       | OCT 2024 |
| 12                                      | 3        | 3         | 681,14   | 198,26   | 29   | SHOW HOUSE |          |
| 13                                      | 3        | 3         | 602,85   | 198,26   | 29   | 760.000    | OCT 2024 |
| 14                                      | 3        | 3         | 564,67   | 198,26   | 29   | 750.000    | OCT 2025 |
| 15                                      | 3        | 3         | 542,76   | 198,26   | 29   | 770.000    | OCT 2024 |