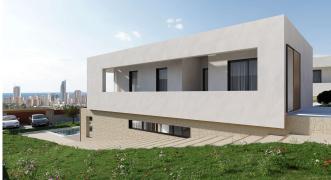

# **Property Information**

Type: Villa

Number of bathrooms: 3

Number of bedrooms: 3

**Area:** 198.26 m<sup>2</sup>

City:

**Property Description** 

This beautiful villa is designed as a walkable space, with internal and external pathways allowing independent access to each floor. This offers different perspectives of the architectural complex and its surroundings, with the sea and Sierra Cortina in the background. The main entrance to the villa is located at the bottom of the plot, with ample parking for two cars.

From the living room there is access to the terrace thanks to a large tilting window. Wooden shutters on the brick walls provide protection. The swimming pool in celadon shades is next to a non-slip porcelain stoneware floor imitating wood. This space includes a barbecue area that can be designed to the client's needs, with access from the paved side through the natural area.