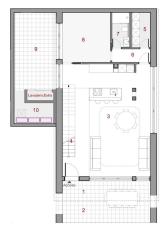

#### Gallery

Superficie Parcela = 681,14 m² Superficie Construida total = 158,0 m² Superficie Edificable= 111,0 m² Superficie Üti total (sin terrazas)= 138,03 m² Superficie Terrazas total= 74,64 m²

Planta Primera

Terraza cubierta (50%).
Terraza descubierta
Salón-comedor-cocina
Escalera planta baja
Despensa/Instalaciones.
Distribuidor.
Baño.
Estancia.
Patio interior.
Area de Instalaciones. 10,60 m<sup>2</sup> 10,89 m<sup>2</sup> 54,85m<sup>2</sup> ...5,11 m<sup>2</sup> ...3,60m<sup>2</sup> ...3,09 m<sup>2</sup> ...3,05 m<sup>2</sup> 14,19 m<sup>2</sup> 20,43 m<sup>2</sup> ...7,73 m<sup>2</sup>