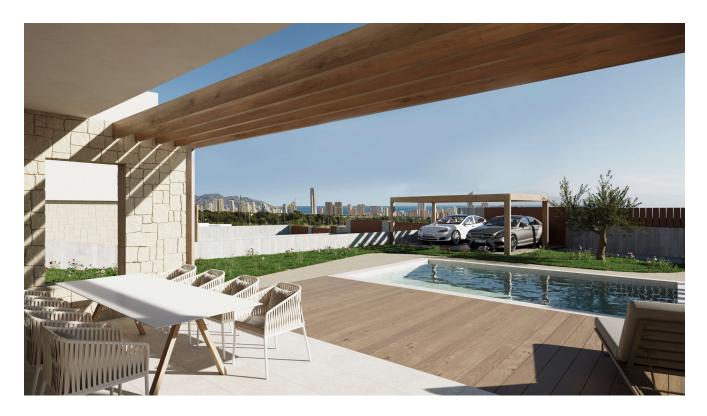

From the living room there is access to the terrace thanks to a large tilting window. Wooden shutters on the brick walls provide protection. The swimming pool in celadon shades is next to a non-slip porcelain stoneware floor imitating wood. This space includes a barbecue area that can be designed to the client's needs, with access from the paved side through the natural area.

#### **Advantages**

Near golf courses

Balcony/Terrace

Gated community

Air conditioning

Parking

Private pool

Garden

#### What is included in the price

Furnished kitchen

Private pool

Smarthome

Furnished bathroom

Parking space

Air conditioning

Garden