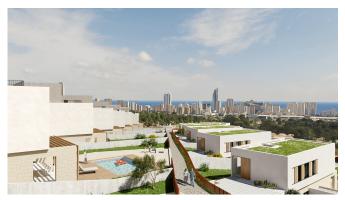

# **Property Information**

Type: Villa

Number of bathrooms: 3

Number of bedrooms: 3

**Area:** 198.26 m<sup>2</sup>

City:

**Property Description** 

This beautiful villa is designed as a walkable space, with internal and external pathways allowing independent access to each floor. This offers different perspectives of the architectural complex and its surroundings, with the sea and Sierra Cortina in the background. The main entrance to the villa is located at the bottom of the plot, with ample parking for two cars.