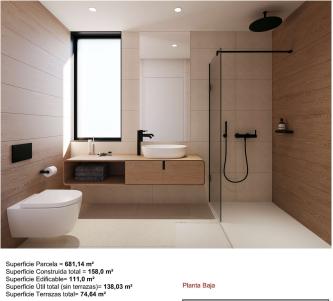

#### Gallery

Superficie Parcela = 681,14 m² Superficie Construida total = 158,0 m² Superficie Edificable= 111,0 m² Superficie Üti total (sin terrazas)= 138,03 m² Superficie Terrazas total= 74,64 m²

Planta Primera