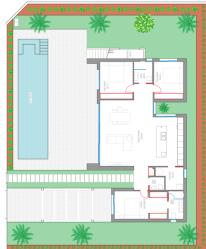

# **Property Description**

These magnificent newly built detached and semi-detached villas are on one level with solarium, private pool and parking.

The properties consist of three or two double bedrooms (all with built in wardrobes), two bathrooms (en-suite to master bedroom) and one toilet, a fully fitted modern kitchen (with breakfast bar) and an open plan lounge/dining area leading to a spacious tiled garden and private pool.