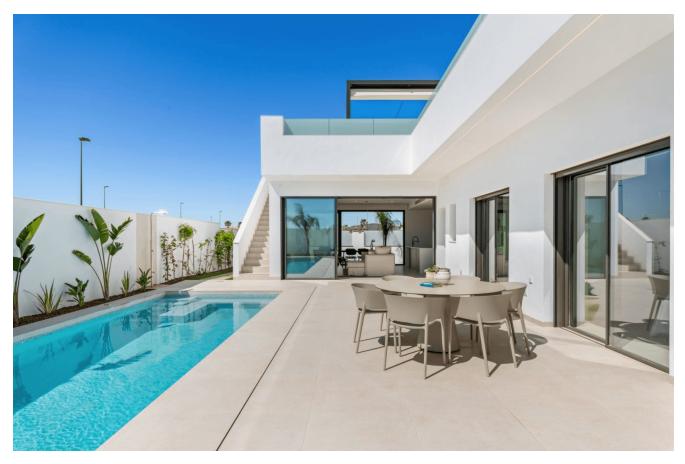

# **Property Description**

These magnificent newly built detached and semi-detached villas are on one level with solarium, private pool and parking.

The properties consist of three or two double bedrooms (all with built in wardrobes), two bathrooms (en-suite to master bedroom) and one toilet, a fully fitted modern kitchen (with breakfast bar) and an open plan lounge/dining area leading to a spacious tiled garden and private pool.

#### **Advantages**

Balcony/Terrace

Garden

Air conditioning

Close to the sea

**Solarium** 

Private pool

Parking

## What is included in the price

Furnished kitchen
Air conditioning

🖺 Garden

Parking space

🚞 Solarium

Furnished bathroom

Gallery

Misteriano es intration y mante serier resperto a la elevatada.