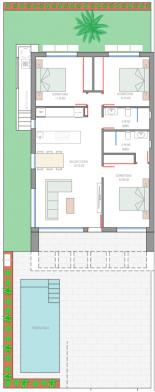

# **Property Description**

These magnificent newly built detached and semi-detached villas are on one level with solarium, private pool and parking.

The properties consist of three or two double bedrooms (all with built in wardrobes), two bathrooms (en-suite to master bedroom) and one toilet, a fully fitted modern kitchen (with breakfast bar) and an open plan lounge/dining area leading to a spacious tiled garden and private pool.

#### **Advantages**

Balcony/Terrace

Garden

Air conditioning

Close to the sea

**Solarium** 

Private pool

Parking