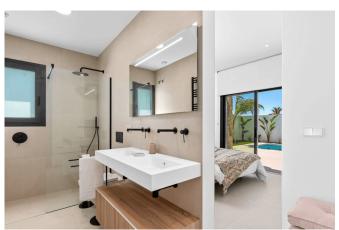

# **Property Information**

Type: Villa

Number of bathrooms: 3
Number of bedrooms: 3

**Area:** 140.00 m<sup>2</sup>

City: Los Alcázares

# **Property Description**

These magnificent newly built detached and semi-detached villas are on one level with solarium, private pool and parking.

The properties consist of three or two double bedrooms (all with built in wardrobes), two bathrooms (en-suite to master bedroom) and one toilet, a fully fitted modern kitchen (with breakfast bar) and an open plan lounge/dining area leading to a spacious tiled garden and private pool.