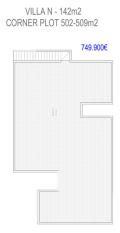

469.900€ - 489.900€

VILLAS 12-21 VILLA SQUARE 109m2 PLOT 246m2

\*Este plano es indicativo y puede variar respecto a lo ejecutado.
\*This plan is indicative and nay change with respect to the execution.

| LISTA DE PRECIOS |               | ALEJANDRA SERENA GOLF |           | LOS ALCAZARES |             | FASE I    |
|------------------|---------------|-----------------------|-----------|---------------|-------------|-----------|
|                  | VILLA TYPE    | VILLA SIZE            | PLOT SIZE | BEDROOMS      | BATH/TOILET | PRICE*    |
|                  |               |                       |           |               |             |           |
| VILLA 1          | N VILLA       | 142 m2                | 509 m2    | 3             | 3           | € 749.900 |
|                  |               |                       |           |               |             |           |
| VILLA 2          | L VILLA       | 151 m2                | 375 m2    | 3             | 3           | SOLD      |
|                  |               |                       |           |               |             |           |
| VILLA 3          | SQUARE VILLA  | 132 m2                | 250 m2    | 3             | 2           | SOLD      |
| VILLA 4          | COLLABELVILLA | 132 m2                | 250 m2    |               | 2           | 501.5     |
| VILLA 4          | SQUARE VILLA  | 132 M2                | 250 m2    | 3             | 2           | SOLD      |
| VILLA 5          | SOUARE VILLA  | 132 m2                | 250 m2    | 3             | 2           | SOLD      |
| 7.00.0           | odornie trest | 2022                  | 2502      |               |             | 0020      |
| VILLA 6          | SQUARE VILLA  | 132 m2                | 250 m2    | 3             | 2           | SOLD      |
|                  |               |                       |           |               |             |           |
| VILLA 7          | L VILLA       | 151 m2                | 375 m2    | 3             | 3           | SOLD      |
|                  |               |                       |           |               |             |           |
| VILLA 8          | L VILLA       | 151 m2                | 375 m2    | 3             | 3           | SOLD      |
|                  |               |                       |           |               |             |           |
| VILLA 9          | L VILLA       | 151 m2                | 375 m2    | 3             | 3           | SOLD      |
|                  |               |                       |           |               |             |           |
| VILLA 10         | N VILLA       | 142 m2                | 502 m2    | 3             | 3           | € 749.900 |