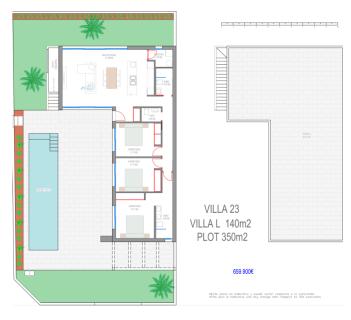

| LISTA DE PRECIOS |               | ALEJANDRA SERENA GOLF |           | LOS ALCAZARES |             | FASE II   |
|------------------|---------------|-----------------------|-----------|---------------|-------------|-----------|
|                  | VILLA TYPE    | VILLA SIZE            | PLOT SIZE | BEDROOMS      | BATH/TOILET | PRICE*    |
|                  |               |                       |           |               |             |           |
| VILLA 11         | L VILLA       | 140 m2                | 384 m2    | 3             | 3           | € 689.900 |
|                  |               |                       |           |               |             |           |
| VILLA 12         | SQUARE VILLA  | 109 m2                | 246 m2    | 3             | 2           | € 489.900 |
|                  |               |                       |           | -             | -           |           |
| VILLA 13         | SQUARE VILLA  | 109 m2                | 246 m2    | 3             | 2           | € 489.900 |
| VILLA 14         | SQUARE VILLA  | 109 m2                | 246 m2    | 3             | 2           | € 489.900 |
| 7100121          | SQUARE VIED   | 205 1112              | 2401112   |               |             | 0 103.500 |
| VILLA 15         | SQUARE VILLA  | 109 m2                | 246 m2    | 3             | 2           | € 489.900 |
|                  |               |                       |           |               |             |           |
| VILLA 16         | SQUARE VILLA  | 109 m2                | 246 m2    | 3             | 2           | € 489.900 |
|                  |               |                       |           |               |             |           |
| VILLA 17         | SQUARE VILLA  | 109 m2                | 246 m2    | 3             | 2           | € 489.900 |
|                  | COLLABEL WILL | 400 2                 | 245 2     |               | 2           | 6 470 000 |
| VILLA 18         | SQUARE VILLA  | 109 m2                | 246 m2    | 3             | 2           | € 479.900 |
| VILLA 19         | SQUARE VILLA  | 109 m2                | 246 m2    | 3             | 2           | € 479.900 |
|                  |               |                       |           |               |             |           |
| VILLA 20         | SQUARE VILLA  | 109 m2                | 246 m2    | 3             | 2           | € 469.900 |
|                  |               |                       |           |               |             |           |
| VILLA 21         | SQUARE VILLA  | 109 m2                | 246 m2    | 3             | 2           | € 469.900 |
| VILLA 22         | 13/1114       | 140 2                 | 200 2     | 3             | 3           | 6 570 000 |
| VILLA 22         | L VILLA       | 140 m2                | 308 m2    | 3             | 3           | € 579.900 |
| VILLA 23         | L VILLA       | 140 m2                | 350 m2    | 3             | 3           | € 659.900 |
|                  |               | 2.51112               | 223.112   |               |             |           |