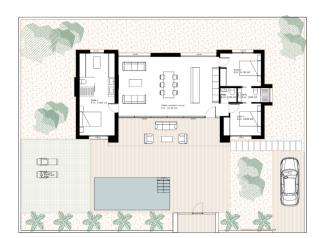

## **Property Information**

Type: Villa

Number of bathrooms: 3
Number of bedrooms: 3

**Area:** 104.50 m<sup>2</sup>

City: Quesada