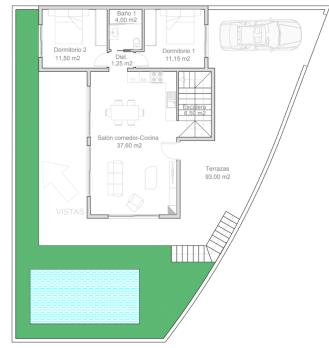

## **Property Information**

Type: Villa

Number of bathrooms: 3
Number of bedrooms: 3

**Area:** 237.00 m<sup>2</sup>

City: Quesada

**Property Description** 

This modern villa is located just 50 metres from the prestigious La Marquesa golf course, offering the perfect combination of comfort and style in a picturesque setting. Thanks to its thoughtful design, it provides the perfect environment for relaxation and everyday living.

The property consists of three spacious bedrooms and two elegant bathrooms. The spacious terraces surrounding the garden and the 3×6 m swimming pool allow you to enjoy the Mediterranean climate all year round. As an added bonus, the solarium is the ideal place to relax and enjoy the surroundings.

The excellent location allows you to reach the charming town of Rojales in 5 minutes and the beautiful beaches of Guardamar in 15 minutes. The airport is 35 minutes away, making this an ideal location for both permanent residence and investment. The plot has an area of 275 m<sup>2</sup>, the built area is 229.10 m<sup>2</sup>.