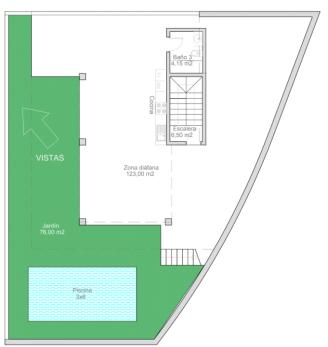

The excellent location allows you to reach the charming town of Rojales in 5 minutes and the beautiful beaches of Guardamar in 15 minutes. The airport is 35 minutes away, making this an ideal location for both permanent residence and investment. The plot has an area of 275 m<sup>2</sup>, the built area is 229.10 m<sup>2</sup>.