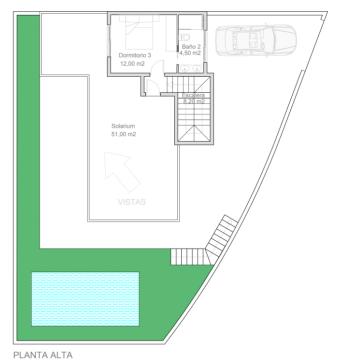

The property consists of three spacious bedrooms and two elegant bathrooms. The spacious terraces surrounding the garden and the 3×6 m swimming pool allow you to enjoy the Mediterranean climate all year round. As an added bonus, the solarium is the ideal place to relax and enjoy the surroundings.

### What is included in the price

Furnished kitchen

🚞 Solarium

**Garden** 

Furnished bathroom

Parking space

Smarthome

Pre-installed air conditioning