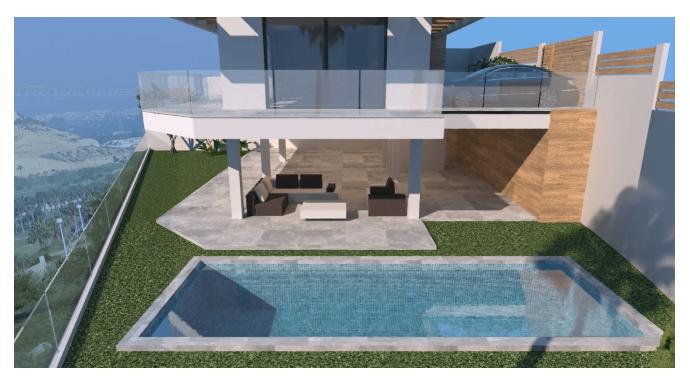

The property consists of three spacious bedrooms and two elegant bathrooms. The spacious terraces surrounding the garden and the 3×6 m swimming pool allow you to enjoy the Mediterranean climate all year round. As an added bonus, the solarium is the ideal place to relax and enjoy the surroundings.

#### **Advantages**

Rear golf courses

Parking

Private pool

Balcony/Terrace

Solarium