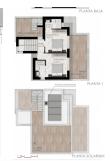

# **Property Information**

Type: Villa

Number of bathrooms: 3
Number of bedrooms: 3

**Area:** 107.00 m<sup>2</sup>

City: Quesada

**Property Description** 

An exclusive project of modern one and two-storey villas located in the heart of the prestigious Lo Marabu district in the popular Ciudad Quesada region.

The development includes three different villa models, each with three bedrooms and two or three bathrooms, equipped with a private swimming pool and a spacious rooftop solarium.

The villas come with fitted kitchens, bathrooms, air conditioning and a furniture package.

## **Gallery**

| VILLA | Model   |          | bed | bath | m2 build | porch | solarium | balconies | total  | Plot size | Orientation | A/C - white goods | Furniture Pack | Pool | delivery  | Price     |
|-------|---------|----------|-----|------|----------|-------|----------|-----------|--------|-----------|-------------|-------------------|----------------|------|-----------|-----------|
| 1     | VEGA    | 2 floors | 3   | 3    | 123 m2   | 14 m2 | 31 m2    | 30 m2     | 200 m2 | 255 m2    | sw          | included          | included       | 6003 | 15 MONTHS | 580.000 € |
| 2     | VEGA    | 2 floors | 3   | 3    | 123 m2   | 14 m2 | 31 m2    | 30 m2     | 200 m2 | 256 m2    | sw          | included          | included       | 6003 | 15 MONTHS | 570.000 € |
| 3     | VEGA    | 2 floors | 3   | 3    | 123 m2   | 14 m2 | 31 m2    | 30 m2     | 200 m2 | 256 m2    | sw          | included          | included       | 6003 | 15 MONTHS | 570.000 € |
| 4     | SPECIAL | 1 floor  | 3   | 3    |          |       |          |           |        | 449 m2    | sw          | included          | included       | 6003 | 15 MONTHS | 650,000 € |
| 5     | VEGA    | 2 floors | 3   | 3    | 123 m2   | 14 m2 | 31 m2    | 30 m2     | 200 m2 | 258 m2    | SOUTH       | included          | included       | 6003 | 15 MONTHS | 585.000 € |
| 6     | VEGA    | 2 floors | 3   | 3    | 123 m2   | 14 m2 | 31 m2    | 30 m2     | 200 m2 | 262 m2    | SOUTH       | included          | included       | 6003 | 15 MONTHS | 555.000 € |
| 7     | VEGA    | 2 floors |     |      | 123 m2   | 14 m2 | 31 m2    | 30 m2     | 200 m2 | 266 m2    | SOUTH       | included          | included       | 6003 | SOLD      | SOLD      |
| 8     | VEGA    | 2 floors |     |      | 123 m2   | 14 m2 |          | 30 m2     | 200 m2 | 271 m2    | SOUTH       | included          | included       | 6003 | SOLD      | SOLD      |
| 9     | VEGA    |          |     |      |          |       |          | 30 m2     | 200 m2 |           | SOUTH       |                   |                | 6003 | SHOWHOUSE | VEGA      |
| 10    | JULIET  | 1 floor  | 3   | 3    | 107 m2   | 13 m2 | 58 m2    |           | 179 m2 | 274 m2    | SOUTH       | included          | included       | 6003 | SHOWHOUSE | JULIET    |
| 11    | NOVA    | 1 floor  | 3   | 3    | 107 m2   | 10 m2 | 50 m2    |           | 167 m2 | 263 m2    | SOUTH       | included          | included       | 6003 | 15 MONTHS | 486.000 € |
| 12    | NOVA    | 1 floor  | 3   | 3    | 107 m2   | 10 m2 | 50 m2    |           | 167 m2 | 263 m2    | SOUTH       | included          | included       | 6003 | 16 MONTHS | 476.000 € |
| 13    | NOVA    | 1 floor  | 3   | 3    | 107 m2   | 10 m2 | 50 m2    |           | 167 m2 | 263 m2    | SOUTH       | included          | included       | 6003 | 15 MONTHS | 476.000 € |
| 14    | NOVA    | 1 floor  | 3   | 3    | 107 m2   | 10 m2 | 50 m2    |           | 167 m2 | 263 m2    | SOUTH       | included          | included       | 6003 | 15 MONTHS | 476,000 € |
| 15    | NOVA    | 1 floor  | 3   | 3    | 107 m2   | 10 m2 | 50 m2    |           | 167 m2 | 263 m2    | SOUTH       | included          | included       | 6003 | 15 MONTHS | 476.000 € |
| 16    | NOVA    | 1 floor  | 3   | 3    | 107 m2   | 10 m2 | 50 m2    |           | 167 m2 | 271 m2    | SOUTH       | included          | included       | 6003 | SHOWHOUSE | NOVA      |
| 17    | VEGA    | 2 floors | 3   | 3    | 123 m2   | 14 m2 | 31 m2    | 30 m2     | 200 m2 | 254 m2    | sw          | included          | included       | 6003 | 15 MONTHS | 585.000 € |
| 18    | VEGA    | 2 floors | 3   | 3    | 123 m2   | 14 m2 | 31 m2    | 30 m2     | 200 m2 | 254 m2    | sw          | included          | included       | 6003 | 15 MONTHS | 585.000 € |
| 19    | VEGA    | 2 floors | 3   | 3    | 123 m2   | 14 m2 | 31 m2    | 30 m2     | 200 m2 | 267 m2    | SW          | included          | included       | 6003 | 15 MONTHS | 585.000 € |
| 20    | JULIET  | 1 floor  | 3   | 3    | 107 m2   | 13 m2 | 58 m2    |           | 179 m2 | 263 m2    | SOUTH       | included          | included       | 6003 | 15 MONTHS | 486.000 € |
| 21    | JULIET  | 1 floor  | 3   | 3    | 107 m2   | 13 m2 | 58 m2    |           | 179 m2 | 263 m2    | SOUTH       | included          | included       | 6003 | 15 MONTHS | 476.000 € |
| 22    | JULIET  | 1 floor  | 3   | 3    | 107 m2   | 13 m2 | 58 m2    |           | 179 m2 | 263 m2    | SOUTH       | included          | included       | 6003 | 15 MONTHS | 476.000 € |
| 23    | JULIET  | 1 floor  | 3   | 3    | 107 m2   | 13 m2 | 58 m2    |           | 179 m2 | 263 m2    | SOUTH       | included          | included       | 603  | 15 MONTHS | 476,000 € |
| 24    | JULIET  | 1 floor  | 3   | 3    | 107 m2   | 13 m2 | 58 m2    |           | 179 m2 | 263 m2    | SOUTH       | included          | included       | 6003 | 15 MONTHS | 476.000 € |
| 25    | JULIET  | 1 floor  | 3   | 3    | 107 m2   | 13 m2 | 58 m2    |           | 179 m2 | 263 m2    | SOUTH       | included          | included       | 6003 | 15 MONTHS | 476.000 € |
| 26    | JULIET  | 1 floor  | 3   | 3    | 107 m2   | 13 m2 | 58 m2    |           | 179 m2 | 273 m2    | SOUTH       | included          | included       | 6003 | 15 MONTHS | 496.000 € |