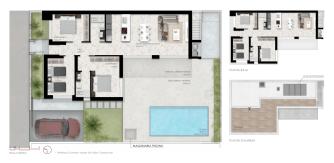

# **Property Information**

Type: Villa

Number of bathrooms: 3
Number of bedrooms: 3

**Area:** 107.00 m<sup>2</sup>

City: Quesada

**Property Description** 

An exclusive project of modern one and two-storey villas located in the heart of the prestigious Lo Marabu district in the popular Ciudad Quesada region.

The development includes three different villa models, each with three bedrooms and two or three bathrooms, equipped with a private swimming pool and a spacious rooftop solarium.

The villas come with fitted kitchens, bathrooms, air conditioning and a furniture package.

## **Gallery**

| VILLA | Model   |          | bed | bath | m2 build | porch | solarium | balconies | total  | Plot size | Orientation | A/C - white goods | Furniture Pack | Pool | delivery  | Price     |
|-------|---------|----------|-----|------|----------|-------|----------|-----------|--------|-----------|-------------|-------------------|----------------|------|-----------|-----------|
| 1     | VEGA    | 2 floors | 3   | 3    | 123 m2   | 14 m2 | 31 m2    | 30 m2     | 200 m2 | 255 m2    | sw          | included          | included       | 6003 | 15 MONTHS | 580.000 € |
| 2     | VEGA    | 2 floors | 3   | 3    | 123 m2   | 14 m2 | 31 m2    | 30 m2     | 200 m2 | 256 m2    | sw          | included          | included       | 6003 | 15 MONTHS | 570.000 € |
| 3     | VEGA    | 2 floors | 3   | 3    | 123 m2   | 14 m2 | 31 m2    | 30 m2     | 200 m2 | 256 m2    | sw          | included          | included       | 6003 | 15 MONTHS | 570.000 € |
| 4     | SPECIAL | 1 floor  | 3   | 3    |          |       |          |           |        | 449 m2    | sw          | included          | included       | 6003 | 15 MONTHS | 650,000 € |
| 5     | VEGA    | 2 floors | 3   | 3    | 123 m2   | 14 m2 | 31 m2    | 30 m2     | 200 m2 | 258 m2    | SOUTH       | included          | included       | 6003 | 15 MONTHS | 585.000 € |
| 6     | VEGA    | 2 floors | 3   | 3    | 123 m2   | 14 m2 | 31 m2    | 30 m2     | 200 m2 | 262 m2    | SOUTH       | included          | included       | 6003 | 15 MONTHS | 555.000 € |
| 7     | VEGA    | 2 floors |     |      | 123 m2   | 14 m2 | 31 m2    | 30 m2     | 200 m2 | 266 m2    | SOUTH       | included          | included       | 6003 | SOLD      | SOLD      |
| 8     | VEGA    | 2 floors |     |      | 123 m2   | 14 m2 |          | 30 m2     | 200 m2 | 271 m2    | SOUTH       | included          | included       | 6003 | SOLD      | SOLD      |
| 9     | VEGA    |          |     |      |          |       |          | 30 m2     | 200 m2 |           | SOUTH       |                   |                | 6003 | SHOWHOUSE | VEGA      |
| 10    | JULIET  | 1 floor  | 3   | 3    | 107 m2   | 13 m2 | 58 m2    |           | 179 m2 | 274 m2    | SOUTH       | included          | included       | 6003 | SHOWHOUSE | JULIET    |
| 11    | NOVA    | 1 floor  | 3   | 3    | 107 m2   | 10 m2 | 50 m2    |           | 167 m2 | 263 m2    | SOUTH       | included          | included       | 6003 | 15 MONTHS | 486.000 € |
| 12    | NOVA    | 1 floor  | 3   | 3    | 107 m2   | 10 m2 | 50 m2    |           | 167 m2 | 263 m2    | SOUTH       | included          | included       | 6003 | 16 MONTHS | 476.000 € |
| 13    | NOVA    | 1 floor  | 3   | 3    | 107 m2   | 10 m2 | 50 m2    |           | 167 m2 | 263 m2    | SOUTH       | included          | included       | 6003 | 15 MONTHS | 476.000 € |
| 14    | NOVA    | 1 floor  | 3   | 3    | 107 m2   | 10 m2 | 50 m2    |           | 167 m2 | 263 m2    | SOUTH       | included          | included       | 6003 | 15 MONTHS | 476,000 € |
| 15    | NOVA    | 1 floor  | 3   | 3    | 107 m2   | 10 m2 | 50 m2    |           | 167 m2 | 263 m2    | SOUTH       | included          | included       | 6003 | 15 MONTHS | 476.000 € |
| 16    | NOVA    | 1 floor  | 3   | 3    | 107 m2   | 10 m2 | 50 m2    |           | 167 m2 | 271 m2    | SOUTH       | included          | included       | 6003 | SHOWHOUSE | NOVA      |
| 17    | VEGA    | 2 floors | 3   | 3    | 123 m2   | 14 m2 | 31 m2    | 30 m2     | 200 m2 | 254 m2    | sw          | included          | included       | 6003 | 15 MONTHS | 585.000 € |
| 18    | VEGA    | 2 floors | 3   | 3    | 123 m2   | 14 m2 | 31 m2    | 30 m2     | 200 m2 | 254 m2    | sw          | included          | included       | 6003 | 15 MONTHS | 585.000 € |
| 19    | VEGA    | 2 floors | 3   | 3    | 123 m2   | 14 m2 | 31 m2    | 30 m2     | 200 m2 | 267 m2    | SW          | included          | included       | 6003 | 15 MONTHS | 585.000 € |
| 20    | JULIET  | 1 floor  | 3   | 3    | 107 m2   | 13 m2 | 58 m2    |           | 179 m2 | 263 m2    | SOUTH       | included          | included       | 6003 | 15 MONTHS | 486.000 € |
| 21    | JULIET  | 1 floor  | 3   | 3    | 107 m2   | 13 m2 | 58 m2    |           | 179 m2 | 263 m2    | SOUTH       | included          | included       | 6003 | 15 MONTHS | 476.000 € |
| 22    | JULIET  | 1 floor  | 3   | 3    | 107 m2   | 13 m2 | 58 m2    |           | 179 m2 | 263 m2    | SOUTH       | included          | included       | 6003 | 15 MONTHS | 476.000 € |
| 23    | JULIET  | 1 floor  | 3   | 3    | 107 m2   | 13 m2 | 58 m2    |           | 179 m2 | 263 m2    | SOUTH       | included          | included       | 603  | 15 MONTHS | 476,000 € |
| 24    | JULIET  | 1 floor  | 3   | 3    | 107 m2   | 13 m2 | 58 m2    |           | 179 m2 | 263 m2    | SOUTH       | included          | included       | 6003 | 15 MONTHS | 476.000 € |
| 25    | JULIET  | 1 floor  | 3   | 3    | 107 m2   | 13 m2 | 58 m2    |           | 179 m2 | 263 m2    | SOUTH       | included          | included       | 6003 | 15 MONTHS | 476.000 € |
| 26    | JULIET  | 1 floor  | 3   | 3    | 107 m2   | 13 m2 | 58 m2    |           | 179 m2 | 273 m2    | SOUTH       | included          | included       | 6003 | 15 MONTHS | 496.000 € |