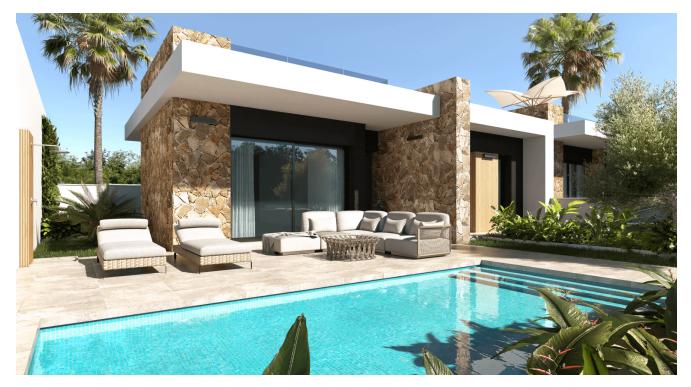

# **Property Information**

Type: Villa

Number of bathrooms: 3
Number of bedrooms: 3

**Area:** 107.00 m<sup>2</sup>

City: Quesada

**Property Description** 

An exclusive project of modern one and two-storey villas located in the heart of the prestigious Lo Marabu district in the popular Ciudad Quesada region.

The development includes three different villa models, each with three bedrooms and two or three bathrooms, equipped with a private swimming pool and a spacious rooftop solarium.

The villas come with fitted kitchens, bathrooms, air conditioning and a furniture package.

Situated in a privileged area of Ciudad Quesada, it provides convenient access to a wide range of local amenities such as shops, bars, restaurants, supermarkets and numerous attractions that enhance daily living.

#### **Advantages**

Air conditioning

Balcony/Terrace

Balcony/Terrace Solarium Private pool
Parking

Furnished apartment

Garden

## What is included in the price

Furnished kitchen

Air conditioning

Smarthome

Furnished bathroom

Parking space

🚞 Solarium

**Sarden** 