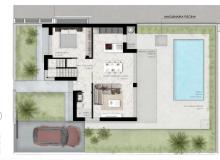

# **Property Information**

Type: Villa

Number of bathrooms: 3
Number of bedrooms: 3

**Area:** 107.00 m<sup>2</sup>

City: Quesada

**Property Description** 

An exclusive project of modern one and two-storey villas located in the heart of the prestigious Lo Marabu district in the popular Ciudad Quesada region.

The development includes three different villa models, each with three bedrooms and two or three bathrooms, equipped with a private swimming pool and a spacious rooftop solarium.

The villas come with fitted kitchens, bathrooms, air conditioning and a furniture package.

## **Gallery**

| VILLA | Model   |          | bed | bath | m2 build | porch | solarium | balconies | total  | Plot size | Orientation | A/C - white goods | Furniture Pack | Pool | delivery  | Price     |
|-------|---------|----------|-----|------|----------|-------|----------|-----------|--------|-----------|-------------|-------------------|----------------|------|-----------|-----------|
| 1     | VEGA    | 2 floors | 3   | 3    | 123 m2   | 14 m2 | 31 m2    | 30 m2     | 200 m2 | 255 m2    | sw          | included          | included       | 6003 | 15 MONTHS | 580.000 € |
| 2     | VEGA    | 2 floors | 3   | 3    | 123 m2   | 14 m2 | 31 m2    | 30 m2     | 200 m2 | 256 m2    | sw          | included          | included       | 6003 | 15 MONTHS | 570.000 € |
| 3     | VEGA    | 2 floors | 3   | 3    | 123 m2   | 14 m2 | 31 m2    | 30 m2     | 200 m2 | 256 m2    | sw          | included          | included       | 6003 | 15 MONTHS | 570.000 € |
| 4     | SPECIAL | 1 floor  | 3   | 3    |          |       |          |           |        | 449 m2    | sw          | included          | included       | 6003 | 15 MONTHS | 650,000 € |
| 5     | VEGA    | 2 floors | 3   | 3    | 123 m2   | 14 m2 | 31 m2    | 30 m2     | 200 m2 | 258 m2    | SOUTH       | included          | included       | 6003 | 15 MONTHS | 585.000 € |
| 6     | VEGA    | 2 floors | 3   | 3    | 123 m2   | 14 m2 | 31 m2    | 30 m2     | 200 m2 | 262 m2    | SOUTH       | included          | included       | 6003 | 15 MONTHS | 555.000 € |
| 7     | VEGA    | 2 floors |     |      | 123 m2   | 14 m2 | 31 m2    | 30 m2     | 200 m2 | 266 m2    | SOUTH       | included          | included       | 6003 | SOLD      | SOLD      |
| 8     | VEGA    | 2 floors |     |      | 123 m2   | 14 m2 |          | 30 m2     | 200 m2 | 271 m2    | SOUTH       | included          | included       | 6003 | SOLD      | SOLD      |
| 9     | VEGA    |          |     |      |          |       |          | 30 m2     | 200 m2 |           | SOUTH       |                   |                | 6003 | SHOWHOUSE | VEGA      |
| 10    | JULIET  | 1 floor  | 3   | 3    | 107 m2   | 13 m2 | 58 m2    |           | 179 m2 | 274 m2    | SOUTH       | included          | included       | 6003 | SHOWHOUSE | JULIET    |
| 11    | NOVA    | 1 floor  | 3   | 3    | 107 m2   | 10 m2 | 50 m2    |           | 167 m2 | 263 m2    | SOUTH       | included          | included       | 6003 | 15 MONTHS | 486.000 € |
| 12    | NOVA    | 1 floor  | 3   | 3    | 107 m2   | 10 m2 | 50 m2    |           | 167 m2 | 263 m2    | SOUTH       | included          | included       | 6003 | 16 MONTHS | 476.000 € |
| 13    | NOVA    | 1 floor  | 3   | 3    | 107 m2   | 10 m2 | 50 m2    |           | 167 m2 | 263 m2    | SOUTH       | included          | included       | 6003 | 15 MONTHS | 476.000 € |
| 14    | NOVA    | 1 floor  | 3   | 3    | 107 m2   | 10 m2 | 50 m2    |           | 167 m2 | 263 m2    | SOUTH       | included          | included       | 6003 | 15 MONTHS | 476,000 € |
| 15    | NOVA    | 1 floor  | 3   | 3    | 107 m2   | 10 m2 | 50 m2    |           | 167 m2 | 263 m2    | SOUTH       | included          | included       | 6003 | 15 MONTHS | 476.000 € |
| 16    | NOVA    | 1 floor  | 3   | 3    | 107 m2   | 10 m2 | 50 m2    |           | 167 m2 | 271 m2    | SOUTH       | included          | included       | 6003 | SHOWHOUSE | NOVA      |
| 17    | VEGA    | 2 floors | 3   | 3    | 123 m2   | 14 m2 | 31 m2    | 30 m2     | 200 m2 | 254 m2    | sw          | included          | included       | 6003 | 15 MONTHS | 585.000 € |
| 18    | VEGA    | 2 floors | 3   | 3    | 123 m2   | 14 m2 | 31 m2    | 30 m2     | 200 m2 | 254 m2    | sw          | included          | included       | 6003 | 15 MONTHS | 585.000 € |
| 19    | VEGA    | 2 floors | 3   | 3    | 123 m2   | 14 m2 | 31 m2    | 30 m2     | 200 m2 | 267 m2    | SW          | included          | included       | 6003 | 15 MONTHS | 585.000 € |
| 20    | JULIET  | 1 floor  | 3   | 3    | 107 m2   | 13 m2 | 58 m2    |           | 179 m2 | 263 m2    | SOUTH       | included          | included       | 6003 | 15 MONTHS | 486.000 € |
| 21    | JULIET  | 1 floor  | 3   | 3    | 107 m2   | 13 m2 | 58 m2    |           | 179 m2 | 263 m2    | SOUTH       | included          | included       | 6003 | 15 MONTHS | 476.000 € |
| 22    | JULIET  | 1 floor  | 3   | 3    | 107 m2   | 13 m2 | 58 m2    |           | 179 m2 | 263 m2    | SOUTH       | included          | included       | 6003 | 15 MONTHS | 476.000 € |
| 23    | JULIET  | 1 floor  | 3   | 3    | 107 m2   | 13 m2 | 58 m2    |           | 179 m2 | 263 m2    | SOUTH       | included          | included       | 603  | 15 MONTHS | 476,000 € |
| 24    | JULIET  | 1 floor  | 3   | 3    | 107 m2   | 13 m2 | 58 m2    |           | 179 m2 | 263 m2    | SOUTH       | included          | included       | 6003 | 15 MONTHS | 476.000 € |
| 25    | JULIET  | 1 floor  | 3   | 3    | 107 m2   | 13 m2 | 58 m2    |           | 179 m2 | 263 m2    | SOUTH       | included          | included       | 6003 | 15 MONTHS | 476.000 € |
| 26    | JULIET  | 1 floor  | 3   | 3    | 107 m2   | 13 m2 | 58 m2    |           | 179 m2 | 273 m2    | SOUTH       | included          | included       | 6003 | 15 MONTHS | 496.000 € |