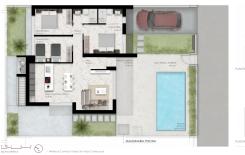

# **Property Information**

Type: Villa

Number of bathrooms: 3
Number of bedrooms: 3

**Area:** 107.00 m<sup>2</sup>

City: Quesada

**Property Description** 

An exclusive project of modern one and two-storey villas located in the heart of the prestigious Lo Marabu district in the popular Ciudad Quesada region.

The development includes three different villa models, each with three bedrooms and two or three bathrooms, equipped with a private swimming pool and a spacious rooftop solarium.

The villas come with fitted kitchens, bathrooms, air conditioning and a furniture package.

## **Gallery**

| VILLA | Model   |          | bed | bath | m2 build | porch | solarium | balconies | total  | Plot size | Orientation | A/C - white goods | Furniture Pack | Pool | delivery  | Price     |
|-------|---------|----------|-----|------|----------|-------|----------|-----------|--------|-----------|-------------|-------------------|----------------|------|-----------|-----------|
| 1     | VEGA    | 2 floors | 3   | 3    | 123 m2   | 14 m2 | 31 m2    | 30 m2     | 200 m2 | 255 m2    | sw          | included          | included       | 6003 | 15 MONTHS | 580.000 € |
| 2     | VEGA    | 2 floors | 3   | 3    | 123 m2   | 14 m2 | 31 m2    | 30 m2     | 200 m2 | 256 m2    | sw          | included          | included       | 6003 | 15 MONTHS | 570.000 € |
| 3     | VEGA    | 2 floors | 3   | 3    | 123 m2   | 14 m2 | 31 m2    | 30 m2     | 200 m2 | 256 m2    | sw          | included          | included       | 6003 | 15 MONTHS | 570.000 € |
| 4     | SPECIAL | 1 floor  | 3   | 3    |          |       |          |           |        | 449 m2    | sw          | included          | included       | 6003 | 15 MONTHS | 650,000 € |
| 5     | VEGA    | 2 floors | 3   | 3    | 123 m2   | 14 m2 | 31 m2    | 30 m2     | 200 m2 | 258 m2    | SOUTH       | included          | included       | 6003 | 15 MONTHS | 585.000 € |
| 6     | VEGA    | 2 floors | 3   | 3    | 123 m2   | 14 m2 | 31 m2    | 30 m2     | 200 m2 | 262 m2    | SOUTH       | included          | included       | 6003 | 15 MONTHS | 555.000 € |
| 7     | VEGA    | 2 floors |     |      | 123 m2   | 14 m2 | 31 m2    | 30 m2     | 200 m2 | 266 m2    | SOUTH       | included          | included       | 6003 | SOLD      | SOLD      |
| 8     | VEGA    | 2 floors |     |      | 123 m2   | 14 m2 |          | 30 m2     | 200 m2 | 271 m2    | SOUTH       | included          | included       | 6003 | SOLD      | SOLD      |
| 9     | VEGA    |          |     |      |          |       |          | 30 m2     | 200 m2 |           | SOUTH       |                   |                | 6003 | SHOWHOUSE | VEGA      |
| 10    | JULIET  | 1 floor  | 3   | 3    | 107 m2   | 13 m2 | 58 m2    |           | 179 m2 | 274 m2    | SOUTH       | included          | included       | 6003 | SHOWHOUSE | JULIET    |
| 11    | NOVA    | 1 floor  | 3   | 3    | 107 m2   | 10 m2 | 50 m2    |           | 167 m2 | 263 m2    | SOUTH       | included          | included       | 6003 | 15 MONTHS | 486.000 € |
| 12    | NOVA    | 1 floor  | 3   | 3    | 107 m2   | 10 m2 | 50 m2    |           | 167 m2 | 263 m2    | SOUTH       | included          | included       | 6003 | 16 MONTHS | 476.000 € |
| 13    | NOVA    | 1 floor  | 3   | 3    | 107 m2   | 10 m2 | 50 m2    |           | 167 m2 | 263 m2    | SOUTH       | included          | included       | 6003 | 15 MONTHS | 476.000 € |
| 14    | NOVA    | 1 floor  | 3   | 3    | 107 m2   | 10 m2 | 50 m2    |           | 167 m2 | 263 m2    | SOUTH       | included          | included       | 6003 | 15 MONTHS | 476,000 € |
| 15    | NOVA    | 1 floor  | 3   | 3    | 107 m2   | 10 m2 | 50 m2    |           | 167 m2 | 263 m2    | SOUTH       | included          | included       | 6003 | 15 MONTHS | 476.000 € |
| 16    | NOVA    | 1 floor  | 3   | 3    | 107 m2   | 10 m2 | 50 m2    |           | 167 m2 | 271 m2    | SOUTH       | included          | included       | 6003 | SHOWHOUSE | NOVA      |
| 17    | VEGA    | 2 floors | 3   | 3    | 123 m2   | 14 m2 | 31 m2    | 30 m2     | 200 m2 | 254 m2    | sw          | included          | included       | 6003 | 15 MONTHS | 585.000 € |
| 18    | VEGA    | 2 floors | 3   | 3    | 123 m2   | 14 m2 | 31 m2    | 30 m2     | 200 m2 | 254 m2    | sw          | included          | included       | 6003 | 15 MONTHS | 585.000 € |
| 19    | VEGA    | 2 floors | 3   | 3    | 123 m2   | 14 m2 | 31 m2    | 30 m2     | 200 m2 | 267 m2    | SW          | included          | included       | 6003 | 15 MONTHS | 585.000 € |
| 20    | JULIET  | 1 floor  | 3   | 3    | 107 m2   | 13 m2 | 58 m2    |           | 179 m2 | 263 m2    | SOUTH       | included          | included       | 6003 | 15 MONTHS | 486.000 € |
| 21    | JULIET  | 1 floor  | 3   | 3    | 107 m2   | 13 m2 | 58 m2    |           | 179 m2 | 263 m2    | SOUTH       | included          | included       | 6003 | 15 MONTHS | 476.000 € |
| 22    | JULIET  | 1 floor  | 3   | 3    | 107 m2   | 13 m2 | 58 m2    |           | 179 m2 | 263 m2    | SOUTH       | included          | included       | 6003 | 15 MONTHS | 476.000 € |
| 23    | JULIET  | 1 floor  | 3   | 3    | 107 m2   | 13 m2 | 58 m2    |           | 179 m2 | 263 m2    | SOUTH       | included          | included       | 603  | 15 MONTHS | 476,000 € |
| 24    | JULIET  | 1 floor  | 3   | 3    | 107 m2   | 13 m2 | 58 m2    |           | 179 m2 | 263 m2    | SOUTH       | included          | included       | 6003 | 15 MONTHS | 476.000 € |
| 25    | JULIET  | 1 floor  | 3   | 3    | 107 m2   | 13 m2 | 58 m2    |           | 179 m2 | 263 m2    | SOUTH       | included          | included       | 6003 | 15 MONTHS | 476.000 € |
| 26    | JULIET  | 1 floor  | 3   | 3    | 107 m2   | 13 m2 | 58 m2    |           | 179 m2 | 273 m2    | SOUTH       | included          | included       | 6003 | 15 MONTHS | 496.000 € |