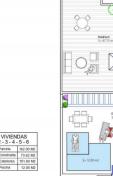

 $\Im \mathcal{E}$ 

| PROPERTY | BEDS/BATHS    | M2 PLOT | M2 BUILT | M2 POOL  | M2 SOLARIUM | PRICE €   | DELIVERY  |
|----------|---------------|---------|----------|----------|-------------|-----------|-----------|
| N.1      | 3BEDS/2BATHS  | 198 M2  | 90.48 M2 | 12.30 M2 | 83.88 M2    | 319.900€  | Nov. 2025 |
| N.2      | 2 BEDS/2BATHS | 162 M2  | 73.62 M2 | 12 M2    | 67.75 M2    | 259.900€  | Nov. 2025 |
| N.3      | 2 BEDS/2BATHS | 162 M2  | 73.62 M2 | 12 M2    | 67.75 M2    | 269.900 € | Nov. 2025 |
| N.4      | 2 BEDS/2BATHS | 162 M2  | 73.62 M2 | 12 M2    | 67.75 M2    | 249.900€  | Nov. 2025 |
| N.5      | 2 BEDS/2BATHS | 162 M2  | 73.62 M2 | 12 M2    | 67.75 M2    | 269.900€  | Nov. 2025 |
| N.6      | 2 BEDS/2BATHS | 162 M2  | 73.62 M2 | 12 M2    | 67.75 M2    | 249.900 € | Nov. 2025 |