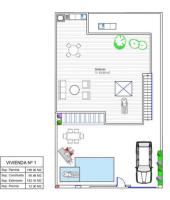

 $\Im \mathcal{E}$ 

| PROPERTY | BEDS/BATHS    | M2 PLOT | M2 BUILT | M2 POOL  | M2 SOLARIUM | PRICE €   | DELIVERY  |
|----------|---------------|---------|----------|----------|-------------|-----------|-----------|
| N.1      | 3BEDS/2BATHS  | 198 M2  | 90.48 M2 | 12.30 M2 | 83.88 M2    | 319.900€  | Nov. 2025 |
| N.2      | 2 BEDS/2BATHS | 162 M2  | 73.62 M2 | 12 M2    | 67.75 M2    | 259.900€  | Nov. 2025 |
| N.3      | 2 BEDS/2BATHS | 162 M2  | 73.62 M2 | 12 M2    | 67.75 M2    | 269.900 € | Nov. 2025 |
| N.4      | 2 BEDS/2BATHS | 162 M2  | 73.62 M2 | 12 M2    | 67.75 M2    | 249.900€  | Nov. 2025 |
| N.5      | 2 BEDS/2BATHS | 162 M2  | 73.62 M2 | 12 M2    | 67.75 M2    | 269.900€  | Nov. 2025 |
| N.6      | 2 BEDS/2BATHS | 162 M2  | 73.62 M2 | 12 M2    | 67.75 M2    | 249.900 € | Nov. 2025 |