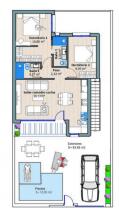

## **Property Information**

Type: Villa Number of bathrooms: 2 Number of bedrooms: 2 Area: 73.62 m<sup>2</sup> City: Torre-Pacheco

Completion date:

November 2025

. . .

**Property Description** 

In the first phase of the development, 6 modern single-storey villas are available, combining elegant contemporary design with spacious outdoor spaces, ideal for enjoying the region's unique climate.

A choice to suit your needs: villas with 2 or 3 bedrooms and 2 bathrooms.

Comfort at the highest level: each villa offers a private pool and solarium for the perfect relaxation.

Modern design: the spaces have been designed to make the most of natural light and provide exceptional comfort for residents.