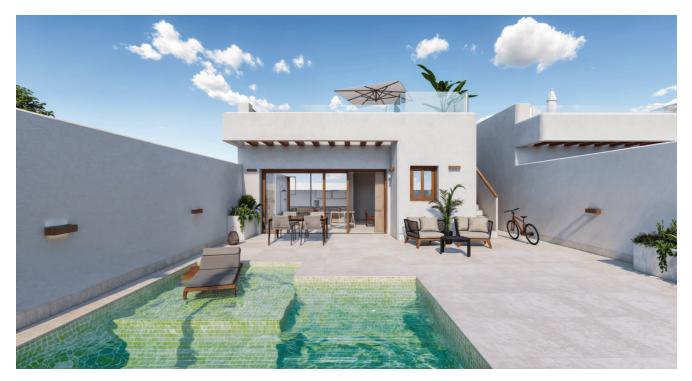

## **Property Information**

Type: Villa Number of bathrooms: 2 Number of bedrooms: 2 Area: 73.62 m<sup>2</sup> City: Torre-Pacheco

Completion date:

November 2025

. . .

**Property Description** 

In the first phase of the development, 6 modern single-storey villas are available, combining elegant contemporary design with spacious outdoor spaces, ideal for enjoying the region's unique climate.

A choice to suit your needs: villas with 2 or 3 bedrooms and 2 bathrooms.

Comfort at the highest level: each villa offers a private pool and solarium for the perfect relaxation.

Modern design: the spaces have been designed to make the most of natural light and provide exceptional comfort for residents.

Great location:

Residencial El Pasico is located in an area that allows convenient access to local amenities such as supermarkets, restaurants, bars, sports facilities and leisure spaces. In addition, the quick connection to the best beaches of the Mar Menor and the Mediterranean makes this location ideal for both daily living and leisure.