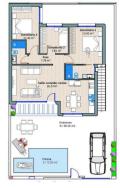

## **Property Information**

Type: Villa Number of bathrooms: 2 Number of bedrooms: 2 Area: 73.62 m<sup>2</sup> City: Torre-Pacheco

Completion date:

November 2025

. . .

**Property Description** 

In the first phase of the development, 6 modern single-storey villas are available, combining elegant contemporary design with spacious outdoor spaces, ideal for enjoying the region's unique climate.

 $\Im \mathcal{E}$ 

| PROPERTY | BEDS/BATHS    | M2 PLOT | M2 BUILT | M2 POOL  | M2 SOLARIUM | PRICE €   | DELIVERY  |
|----------|---------------|---------|----------|----------|-------------|-----------|-----------|
| N.1      | 3BEDS/2BATHS  | 198 M2  | 90.48 M2 | 12.30 M2 | 83.88 M2    | 319.900€  | Nov. 2025 |
| N.2      | 2 BEDS/2BATHS | 162 M2  | 73.62 M2 | 12 M2    | 67.75 M2    | 259.900€  | Nov. 2025 |
| N.3      | 2 BEDS/2BATHS | 162 M2  | 73.62 M2 | 12 M2    | 67.75 M2    | 269.900 € | Nov. 2025 |
| N.4      | 2 BEDS/2BATHS | 162 M2  | 73.62 M2 | 12 M2    | 67.75 M2    | 249.900€  | Nov. 2025 |
| N.5      | 2 BEDS/2BATHS | 162 M2  | 73.62 M2 | 12 M2    | 67.75 M2    | 269.900€  | Nov. 2025 |
| N.6      | 2 BEDS/2BATHS | 162 M2  | 73.62 M2 | 12 M2    | 67.75 M2    | 249.900 € | Nov. 2025 |