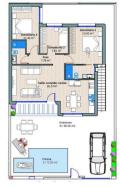

## **Property Information**

Type: Villa Number of bathrooms: 2 Number of bedrooms: 3 Area: 90.48 m<sup>2</sup> City: Torre-Pacheco

Completion date:

November 2025

. . .

**Property Description** 

In the first phase of the development, 6 modern single-storey villas are available, combining elegant contemporary design with spacious outdoor spaces, ideal for enjoying the region's unique climate.

 $\Im \mathcal{E}$ 

| PROPERTY | BEDS/BATHS    | M2 PLOT | M2 BUILT | M2 POOL  | M2 SOLARIUM | PRICE €   | DELIVERY  |
|----------|---------------|---------|----------|----------|-------------|-----------|-----------|
| N.1      | 3BEDS/2BATHS  | 198 M2  | 90.48 M2 | 12.30 M2 | 83.88 M2    | 319.900€  | Nov. 2025 |
| N.2      | 2 BEDS/2BATHS | 162 M2  | 73.62 M2 | 12 M2    | 67.75 M2    | 259.900€  | Nov. 2025 |
| N.3      | 2 BEDS/2BATHS | 162 M2  | 73.62 M2 | 12 M2    | 67.75 M2    | 269.900 € | Nov. 2025 |
| N.4      | 2 BEDS/2BATHS | 162 M2  | 73.62 M2 | 12 M2    | 67.75 M2    | 249.900€  | Nov. 2025 |
| N.5      | 2 BEDS/2BATHS | 162 M2  | 73.62 M2 | 12 M2    | 67.75 M2    | 269.900€  | Nov. 2025 |
| N.6      | 2 BEDS/2BATHS | 162 M2  | 73.62 M2 | 12 M2    | 67.75 M2    | 249.900 € | Nov. 2025 |