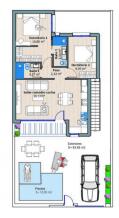

## **Property Information**

Type: Villa Number of bathrooms: 2 Number of bedrooms: 3 Area: 90.48 m<sup>2</sup> City: Torre-Pacheco

Completion date:

November 2025

. . .

**Property Description** 

In the first phase of the development, 6 modern single-storey villas are available, combining elegant contemporary design with spacious outdoor spaces, ideal for enjoying the region's unique climate.

A choice to suit your needs: villas with 2 or 3 bedrooms and 2 bathrooms.

Comfort at the highest level: each villa offers a private pool and solarium for the perfect relaxation.

Modern design: the spaces have been designed to make the most of natural light and provide exceptional comfort for residents.

 $\Im \mathcal{E}$ 

| PROPERTY | BEDS/BATHS    | M2 PLOT | M2 BUILT | M2 POOL  | M2 SOLARIUM | PRICE €   | DELIVERY  |
|----------|---------------|---------|----------|----------|-------------|-----------|-----------|
| N.1      | 3BEDS/2BATHS  | 198 M2  | 90.48 M2 | 12.30 M2 | 83.88 M2    | 319.900€  | Nov. 2025 |
| N.2      | 2 BEDS/2BATHS | 162 M2  | 73.62 M2 | 12 M2    | 67.75 M2    | 259.900€  | Nov. 2025 |
| N.3      | 2 BEDS/2BATHS | 162 M2  | 73.62 M2 | 12 M2    | 67.75 M2    | 269.900 € | Nov. 2025 |
| N.4      | 2 BEDS/2BATHS | 162 M2  | 73.62 M2 | 12 M2    | 67.75 M2    | 249.900€  | Nov. 2025 |
| N.5      | 2 BEDS/2BATHS | 162 M2  | 73.62 M2 | 12 M2    | 67.75 M2    | 269.900€  | Nov. 2025 |
| N.6      | 2 BEDS/2BATHS | 162 M2  | 73.62 M2 | 12 M2    | 67.75 M2    | 249.900 € | Nov. 2025 |