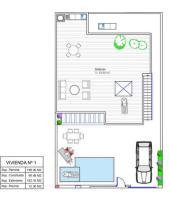

## **Property Information**

Type: Villa Number of bathrooms: 2 Number of bedrooms: 3 Area: 90.48 m<sup>2</sup> City: Torre-Pacheco

Completion date:

November 2025

. . .

**Property Description** 

In the first phase of the development, 6 modern single-storey villas are available, combining elegant contemporary design with spacious outdoor spaces, ideal for enjoying the region's unique climate.

 $\Im \mathcal{E}$ 

| PROPERTY | BEDS/BATHS    | M2 PLOT | M2 BUILT | M2 POOL  | M2 SOLARIUM | PRICE €   | DELIVERY  |
|----------|---------------|---------|----------|----------|-------------|-----------|-----------|
| N.1      | 3BEDS/2BATHS  | 198 M2  | 90.48 M2 | 12.30 M2 | 83.88 M2    | 319.900€  | Nov. 2025 |
| N.2      | 2 BEDS/2BATHS | 162 M2  | 73.62 M2 | 12 M2    | 67.75 M2    | 259.900€  | Nov. 2025 |
| N.3      | 2 BEDS/2BATHS | 162 M2  | 73.62 M2 | 12 M2    | 67.75 M2    | 269.900 € | Nov. 2025 |
| N.4      | 2 BEDS/2BATHS | 162 M2  | 73.62 M2 | 12 M2    | 67.75 M2    | 249.900€  | Nov. 2025 |
| N.5      | 2 BEDS/2BATHS | 162 M2  | 73.62 M2 | 12 M2    | 67.75 M2    | 269.900€  | Nov. 2025 |
| N.6      | 2 BEDS/2BATHS | 162 M2  | 73.62 M2 | 12 M2    | 67.75 M2    | 249.900 € | Nov. 2025 |