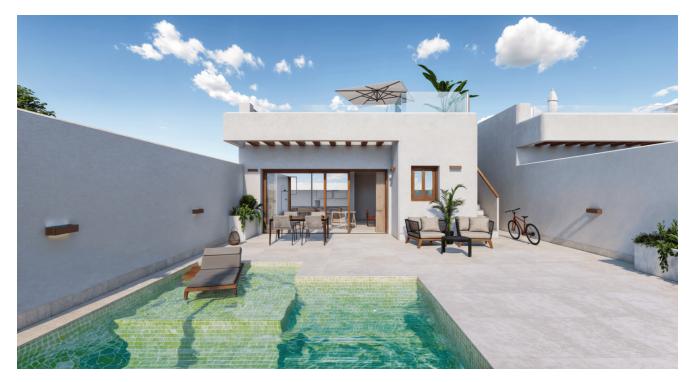

## **Property Information**

Type: Villa Number of bathrooms: 2 Number of bedrooms: 3 Area: 90.48 m<sup>2</sup> City: Torre-Pacheco

Completion date:

November 2025

. . .

**Property Description** 

In the first phase of the development, 6 modern single-storey villas are available, combining elegant contemporary design with spacious outdoor spaces, ideal for enjoying the region's unique climate.

A choice to suit your needs: villas with 2 or 3 bedrooms and 2 bathrooms.

Comfort at the highest level: each villa offers a private pool and solarium for the perfect relaxation.

Modern design: the spaces have been designed to make the most of natural light and provide exceptional comfort for residents.

Great location:

Residencial El Pasico is located in an area that allows convenient access to local amenities such as supermarkets, restaurants, bars, sports facilities and leisure spaces. In addition, the quick connection to the best beaches of the Mar Menor and the Mediterranean makes this location ideal for both daily living and leisure.