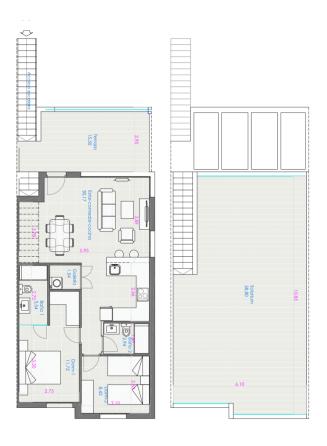

## **Property Information**

**Type:** Apartment

Number of bathrooms: 2 Number of bedrooms: 2

**Area:** 73.85 m<sup>2</sup> City: Torrevieja

#### **Property Description**

A development of 16 segments with unparalleled views of the Salinas in Torrevieja and very close to the Villamartin golf course. The project consists of flats where you can choose the ground floor with a spacious garden or the top floor with a balcony and a large roof terrace. The flats consist of two double bedrooms (all with built-in wardrobes), two bathrooms (one en-suite), a modern fully equipped kitchen with breakfast bar and an open plan lounge/dining area leading to a private terrace. Within a five-minute drive you can reach the beautiful La Zenia beach, passing on the way the newly created La Zenia Boulevard shopping centre, which is probably the best shopping centre in the province of Alicante. There are also three championship golf courses nearby, the closest of which is Villamartin, the jewel in the crown of the area.

# Gallery

| Modelo                     | Número | m2 Construidos | Plaza Aparcamiento | Dormitorios | Baños    | m2 Solarium | m2 Parcela | Precio       |
|----------------------------|--------|----------------|--------------------|-------------|----------|-------------|------------|--------------|
| Property                   | Number | m2 Built       | Parking Place      | Bedroom     | Bathroom | m2 Solarium | m2 Plot    | Price        |
| Planta Baja - Ground Floor | 1      | 75,9           | 2                  | 2           | 2        |             | 198,35     | 285.000,00 € |
| Planta Alta - Top Floor    | 2      | 70             | 1                  | 2           | 2        | 58,8        |            | SOLD/VENDIDA |
| Planta Baja - Ground Floor | 3      | 75,9           | 1                  | 2           | 2        |             | 109,15     | SOLD/VENDIDA |
| Planta Alta - Top Floor    | 4      | 70             | 1                  | 2           | 2        | 59,89       |            | SOLD/VENDIDA |
| Planta Baja - Ground Floor | 5      | 75,9           | 1                  | 2           | 2        |             | 109,15     | SOLD/VENDIDA |
| Planta Alta - Top Floor    | 6      | 70             | 1                  | 2           | 2        | 59,89       |            | SOLD/VENDIDA |
| Planta Baja - Ground Floor | 7      | 75,9           | 1                  | 2           | 2        |             | 109,15     | 260.000,00 € |
| Planta Alta - Top Floor    | 8      | 70             | 1                  | 2           | 2        | 59,89       |            | 270.000,00€  |
| Planta Baja - Ground Floor | 9      | 75,9           | 1                  | 2           | 2        |             | 109,15     | 260.000,00€  |
| Planta Alta - Top Floor    | 10     | 70             | 1                  | 2           | 2        | 59,89       |            | 270.000,00€  |
| Planta Baja - Ground Floor | 11     | 75,9           | 1                  | 2           | 2        |             | 109,15     | 260.000,00 € |
| Planta Alta - Top Floor    | 12     | 70             | 1                  | 2           | 2        | 59,89       |            | 270.000,00€  |
| Planta Baja - Ground Floor | 13     | 73,85          | 1                  | 2           | 2        |             | 115,1      | 250.000,00€  |
| Planta Alta - Top Floor    | 14     | 67,95          | 1                  | 2           | 2        | 57,02       |            | SOLD/VENDIDA |
| Planta Baja - Ground Floor | 15     | 75,9           | 1                  | 2           | 2        |             | 118,6      | SOLD/VENDIDA |
| Planta Alta - Top Floor    | 16     | 70             | 1                  | 2           | 2        | 58,8        |            | SOLD/VENDIDA |
| Duplex                     | 17     | 86,5           | 1                  | 3           | 2        | 42,53       | 144,35     | 349.900,00€  |