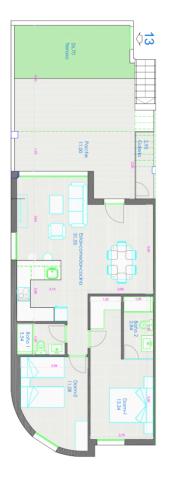

## **Property Information**

**Type:** Apartment

Number of bathrooms: 2 Number of bedrooms: 2

**Area:** 73.85 m<sup>2</sup> City: Torrevieja

#### **Property Description**

A development of 16 segments with unparalleled views of the Salinas in Torrevieja and very close to the Villamartin golf course. The project consists of flats where you can choose the ground floor with a spacious garden or the top floor with a balcony and a large roof terrace. The flats consist of two double bedrooms (all with built-in wardrobes), two bathrooms (one en-suite), a modern fully equipped kitchen with breakfast bar and an open plan lounge/dining area leading to a private terrace. Within a five-minute drive you can reach the beautiful La Zenia beach, passing on the way the newly created La Zenia Boulevard shopping centre, which is probably the best shopping centre in the province of Alicante. There are also three championship golf courses nearby, the closest of which is Villamartin, the jewel in the crown of the area.

# Gallery

| Modelo                     | Número | m2 Construidos | Plaza Aparcamiento | Dormitorios | Baños    | m2 Solarium | m2 Parcela | Precio       |
|----------------------------|--------|----------------|--------------------|-------------|----------|-------------|------------|--------------|
| Property                   | Number | m2 Built       | Parking Place      | Bedroom     | Bathroom | m2 Solarium | m2 Plot    | Price        |
| Planta Baja - Ground Floor | 1      | 75,9           | 2                  | 2           | 2        |             | 198,35     | 285.000,00 € |
| Planta Alta - Top Floor    | 2      | 70             | 1                  | 2           | 2        | 58,8        |            | SOLD/VENDIDA |
| Planta Baja - Ground Floor | 3      | 75,9           | 1                  | 2           | 2        |             | 109,15     | SOLD/VENDIDA |
| Planta Alta - Top Floor    | 4      | 70             | 1                  | 2           | 2        | 59,89       |            | SOLD/VENDIDA |
| Planta Baja - Ground Floor | 5      | 75,9           | 1                  | 2           | 2        |             | 109,15     | SOLD/VENDIDA |
| Planta Alta - Top Floor    | 6      | 70             | 1                  | 2           | 2        | 59,89       |            | SOLD/VENDIDA |
| Planta Baja - Ground Floor | 7      | 75,9           | 1                  | 2           | 2        |             | 109,15     | 260.000,00 € |
| Planta Alta - Top Floor    | 8      | 70             | 1                  | 2           | 2        | 59,89       |            | 270.000,00€  |
| Planta Baja - Ground Floor | 9      | 75,9           | 1                  | 2           | 2        |             | 109,15     | 260.000,00€  |
| Planta Alta - Top Floor    | 10     | 70             | 1                  | 2           | 2        | 59,89       |            | 270.000,00€  |
| Planta Baja - Ground Floor | 11     | 75,9           | 1                  | 2           | 2        |             | 109,15     | 260.000,00 € |
| Planta Alta - Top Floor    | 12     | 70             | 1                  | 2           | 2        | 59,89       |            | 270.000,00€  |
| Planta Baja - Ground Floor | 13     | 73,85          | 1                  | 2           | 2        |             | 115,1      | 250.000,00€  |
| Planta Alta - Top Floor    | 14     | 67,95          | 1                  | 2           | 2        | 57,02       |            | SOLD/VENDIDA |
| Planta Baja - Ground Floor | 15     | 75,9           | 1                  | 2           | 2        |             | 118,6      | SOLD/VENDIDA |
| Planta Alta - Top Floor    | 16     | 70             | 1                  | 2           | 2        | 58,8        |            | SOLD/VENDIDA |
| Duplex                     | 17     | 86,5           | 1                  | 3           | 2        | 42,53       | 144,35     | 349.900,00€  |