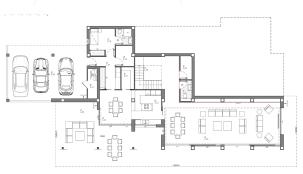

A staircase leads us down to the main floor of the house, the living area, with a spacious living room, kitchen with island, storage room, laundry room, another bedroom with bathroom, guest toilet and parking for 3 cars. In addition, there is a large terrace outside where you can relax and enjoy the edgeless pool with 60 metres of water, as well as a spacious veranda with outdoor dining and relaxation area from where you can enjoy uninterrupted sea views.