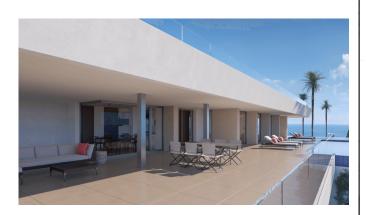

The villa is spread over three levels, with spacious, open and sunny rooms, all facing the Mediterranean Sea to take full advantage of the magnificent views.

The entrance to the house is on the first floor, where 5 of the 6 bedrooms are located. The master bedroom includes a spacious dressing room and en-suite bathroom with shower and bathtub overlooking the sea. The other 4 bedrooms on this floor also have their own en-suite bathrooms with shower and wardrobes. All bedrooms have direct access to the terrace and share a common TV room.

A staircase leads us down to the main floor of the house, the living area, with a spacious living room, kitchen with island, storage room, laundry room, another bedroom with bathroom, guest toilet and parking for 3 cars. In addition, there is a large terrace outside where you can relax and enjoy the edgeless pool with 60 metres of water, as well as a spacious veranda with outdoor dining and relaxation area from where you can enjoy uninterrupted sea views.