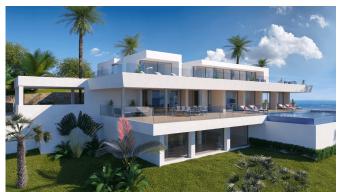

# **Property Information**

Type: Villa

**Number of bathrooms:** 7

**Number of bedrooms:** 6

**Area:** 1330.00 m<sup>2</sup>

City: Cumbre del Sol

**Property Description** 

The property is located on a plot of 2,493 m2, in the exclusive residential area of Jazmines in the urbanisation of Cumbre del Sol, an area with access restricted to property owners only, in which there are many luxury properties.

The villa is spread over three levels, with spacious, open and sunny rooms, all facing the Mediterranean Sea to take full advantage of the magnificent views.

The entrance to the house is on the first floor, where 5 of the 6 bedrooms are located. The master bedroom includes a spacious dressing room and en-suite bathroom with shower and bathtub overlooking the sea. The other 4 bedrooms on this floor also have their own en-suite bathrooms with shower and wardrobes. All bedrooms have direct access to the terrace and share a common TV room.

A staircase leads us down to the main floor of the house, the living area, with a spacious living room, kitchen with island, storage room, laundry room, another bedroom with bathroom, guest toilet and parking for 3 cars. In addition, there is a large terrace outside where you can relax and enjoy the edgeless pool with 60 metres of water, as well as a spacious veranda with outdoor dining and relaxation area from where you can enjoy uninterrupted sea views.