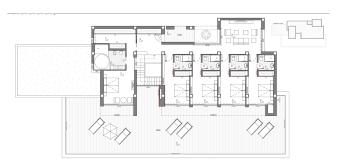

The villa is spread over three levels, with spacious, open and sunny rooms, all facing the Mediterranean Sea to take full advantage of the magnificent views.

The entrance to the house is on the first floor, where 5 of the 6 bedrooms are located. The master bedroom includes a spacious dressing room and en-suite bathroom with shower and bathtub overlooking the sea. The other 4 bedrooms on this floor also have their own en-suite bathrooms with shower and wardrobes. All bedrooms have direct access to the terrace and share a common TV room.

A staircase leads us down to the main floor of the house, the living area, with a spacious living room, kitchen with island, storage room, laundry room, another bedroom with bathroom, guest toilet and parking for 3 cars. In addition, there is a large terrace outside where you can relax and enjoy the edgeless pool with 60 metres of water, as well as a spacious veranda with outdoor dining and relaxation area from where you can enjoy uninterrupted sea views.