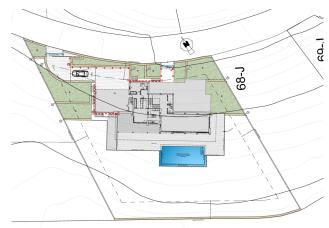

# **Property Information**

Type: Villa

**Number of bathrooms:** 7

**Number of bedrooms:** 6

**Area:** 1330.00 m<sup>2</sup>

City: Cumbre del Sol

**Property Description** 

The property is located on a plot of 2,493 m2, in the exclusive residential area of Jazmines in the urbanisation of Cumbre del Sol, an area with access restricted to property owners only, in which there are many luxury properties.

The villa is spread over three levels, with spacious, open and sunny rooms, all facing the Mediterranean Sea to take full advantage of the magnificent views.

The entrance to the house is on the first floor, where 5 of the 6 bedrooms are located. The master bedroom includes a spacious dressing room and en-suite bathroom with shower and bathtub overlooking the sea. The other 4 bedrooms on this floor also have their own en-suite bathrooms with shower and wardrobes. All bedrooms have direct access to the terrace and share a common TV room.

A staircase leads us down to the main floor of the house, the living area, with a spacious living room, kitchen with island, storage room, laundry room, another bedroom with bathroom, guest toilet and parking for 3 cars. In addition, there is a large terrace outside where you can relax and enjoy the edgeless pool with 60 metres of water, as well as a spacious veranda with outdoor dining and relaxation area from where you can enjoy uninterrupted sea views.