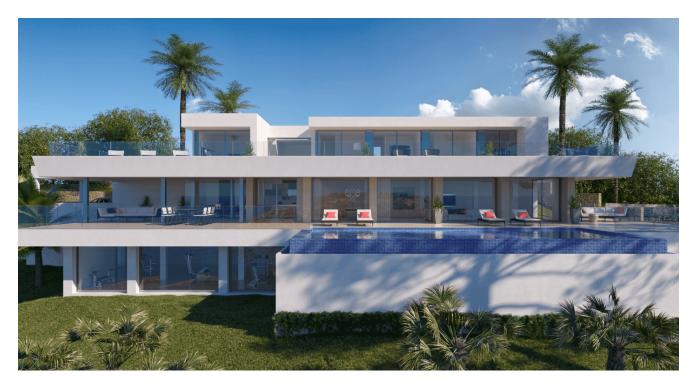

# **Property Information**

Type: Villa

**Number of bathrooms:** 7

**Number of bedrooms:** 6

**Area:** 1330.00 m<sup>2</sup>

City: Cumbre del Sol

**Property Description** 

The property is located on a plot of 2,493 m2, in the exclusive residential area of Jazmines in the urbanisation of Cumbre del Sol, an area with access restricted to property owners only, in which there are many luxury properties.

The villa is spread over three levels, with spacious, open and sunny rooms, all facing the Mediterranean Sea to take full advantage of the magnificent views.

The entrance to the house is on the first floor, where 5 of the 6 bedrooms are located. The master bedroom includes a spacious dressing room and en-suite bathroom with shower and bathtub overlooking the sea. The other 4 bedrooms on this floor also have their own en-suite bathrooms with shower and wardrobes. All bedrooms have direct access to the terrace and share a common TV room.

A staircase leads us down to the main floor of the house, the living area, with a spacious living room, kitchen with island, storage room, laundry room, another bedroom with bathroom, guest toilet and parking for 3 cars. In addition, there is a large terrace outside where you can relax and enjoy the edgeless pool with 60 metres of water, as well as a spacious veranda with outdoor dining and relaxation area from where you can enjoy uninterrupted sea views.

### **Advantages**

Balcony/Terrace

Garage

Air conditioning

Close to the sea

Gated community

Private pool

Parking