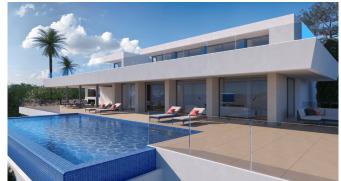

A staircase leads us down to the main floor of the house, the living area, with a spacious living room, kitchen with island, storage room, laundry room, another bedroom with bathroom, guest toilet and parking for 3 cars. In addition, there is a large terrace outside where you can relax and enjoy the edgeless pool with 60 metres of water, as well as a spacious veranda with outdoor dining and relaxation area from where you can enjoy uninterrupted sea views.

### **Advantages**

Balcony/Terrace

Garage

Air conditioning

Close to the sea

Gated community

Private pool

Parking