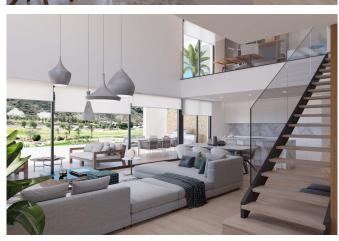

# Property Description

This luxury property is situated on a plot of approximately 900 m², facing south-west, so you can really enjoy the Spanish sun all day long, with stunning views of the golf course and the surrounding mountain ranges. This villa is arranged on two levels, with spacious and open living areas with natural light, where most rooms overlook the golf course. On the ground floor there is a living room with large windows creating an atmospheric living space, with an adjoining open kitchen with island. The master bedroom offers beautiful views of the golf course with a separate dressing room and en-suite bathroom. The property also has a basement garage for 3 cars. Upstairs, there is a second master bedroom with en-suite

space, with an adjoining open kitchen with island. The master bedroom offers beautiful views of the golf course with a separate dressing room and en-suite bathroom. The property also has a basement garage for 3 cars. Upstairs, there is a second master bedroom with en-suite bathroom and dressing room, accessed by a beautiful staircase from the living room. This bedroom can also be used as an office or study with direct access to two beautiful terraces. The lower terrace is an extension of the living room, with large sliding windows and also has a separate barbecue. The spacious garden is located right next to the golf course with a large private pool.