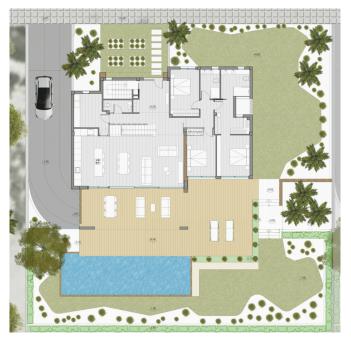

# Property Description

This luxury property is situated on a plot of approximately 900 m², facing south-west, so you can really enjoy the Spanish sun all day long, with stunning views of the golf course and the surrounding mountain ranges. This villa is arranged on two levels, with spacious and open living areas with natural light, where most rooms overlook the golf course. On the ground floor there is a living room with large windows creating an atmospheric living space, with an adjoining open kitchen with island. The master bedroom offers beautiful views of the golf course with a separate dressing room and en-suite bathroom. The property also has a basement garage for 3 cars. Upstairs, there is a second master bedroom with en-suite

space, with an adjoining open kitchen with island. The master bedroom offers beautiful views of the golf course with a separate dressing room and en-suite bathroom. The property also has a basement garage for 3 cars. Upstairs, there is a second master bedroom with en-suite bathroom and dressing room, accessed by a beautiful staircase from the living room. This bedroom can also be used as an office or study with direct access to two beautiful terraces. The lower terrace is an extension of the living room, with large sliding windows and also has a separate barbecue. The spacious garden is located right next to the golf course with a large private pool.