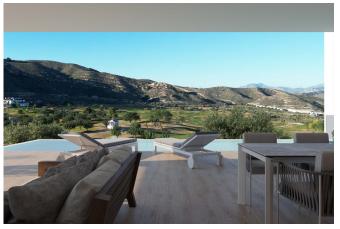

space, with an adjoining open kitchen with island. The master bedroom offers beautiful views of the golf course with a separate dressing room and en-suite bathroom. The property also has a basement garage for 3 cars. Upstairs, there is a second master bedroom with en-suite bathroom and dressing room, accessed by a beautiful staircase from the living room. This bedroom can also be used as an office or study with direct access to two beautiful terraces. The lower terrace is an extension of the living room, with large sliding windows and also has a separate barbecue. The spacious garden is located right next to the golf course with a large private pool.

The beautiful Font del Llop golf resort is located in the heart of the Alicante province. It is located 20 minutes from Alicante-Elche International Airport, 25 minutes from the centre of Alicante, 20 minutes from the centre of Elche and 20 minutes from the beautiful sandy beach.