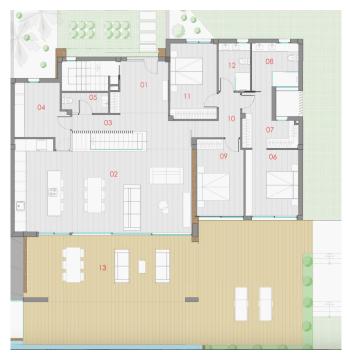

# Property Description

This luxury property is situated on a plot of approximately 900 m², facing south-west, so you can really enjoy the Spanish sun all day long, with stunning views of the golf course and the surrounding mountain ranges. This villa is arranged on two levels, with spacious and open living areas with natural light, where most rooms overlook the golf course. On the ground floor there is a living room with large windows creating an atmospheric living space, with an adjoining open kitchen with island. The master bedroom offers beautiful views of the golf course with a separate dressing room and en-suite bathroom. The property also has a basement garage for 3 cars. Upstairs, there is a second master bedroom with en-suite

space, with an adjoining open kitchen with island. The master bedroom offers beautiful views of the golf course with a separate dressing room and en-suite bathroom. The property also has a basement garage for 3 cars. Upstairs, there is a second master bedroom with en-suite bathroom and dressing room, accessed by a beautiful staircase from the living room. This bedroom can also be used as an office or study with direct access to two beautiful terraces. The lower terrace is an extension of the living room, with large sliding windows and also has a separate barbecue. The spacious garden is located right next to the golf course with a large private pool.

| CLIDEDEICIEC | EVEREST VILLA |
|--------------|---------------|
| SUPERFICIES  | EVEREST VILLA |

| TIPO A               |        |         |  |  |
|----------------------|--------|---------|--|--|
|                      | m2     | Planta  |  |  |
| Vestíbulo            | 13,20  | Baja    |  |  |
| Aseo                 | 3,25   | Baja    |  |  |
| Lavadero-despensa    | 8,40   | Baja    |  |  |
| Paso                 | 3,05   | Baja    |  |  |
| Dormitorio 3         | 12,75  | Baja    |  |  |
| Baño 1               | 5,40   | Baja    |  |  |
| Baño 2               | 7,70   | Baja    |  |  |
| Paso                 | 4,85   | Baja    |  |  |
| Dormitorio 1         | 21,60  | Baja    |  |  |
| Dormitorio 2         | 12,75  | Baja    |  |  |
| Salon comedor        | 52,50  | Baja    |  |  |
| Paso                 | 10,60  | Primera |  |  |
| Baño                 | 4,85   | Primera |  |  |
| Vestidor             | 6,36   | Primera |  |  |
| Estudio dormitorio 4 | 23,65  | Primera |  |  |
| Sótano (garaje)      | 197    | Sótano  |  |  |
| Total Vivienda       | 387,91 |         |  |  |
| Terraza cubierta     | 39,00  | Baja    |  |  |
| Terraza descubierta  | 38,00  | Primera |  |  |
| Terraza solarium     | 67,00  | Primera |  |  |
| TOTAL                | 531,91 |         |  |  |