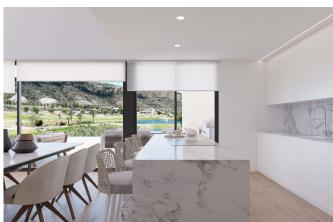

# Property Description

This luxury property is situated on a plot of approximately 900 m², facing south-west, so you can really enjoy the Spanish sun all day long, with stunning views of the golf course and the surrounding mountain ranges. This villa is arranged on two levels, with spacious and open living areas with natural light, where most rooms overlook the golf course. On the ground floor there is a living room with large windows creating an atmospheric living space, with an adjoining open kitchen with island. The master bedroom offers beautiful views of the golf course with a separate dressing room and en-suite bathroom. The property also has a basement garage for 3 cars. Upstairs, there is a second master bedroom with en-suite

space, with an adjoining open kitchen with island. The master bedroom offers beautiful views of the golf course with a separate dressing room and en-suite bathroom. The property also has a basement garage for 3 cars. Upstairs, there is a second master bedroom with en-suite bathroom and dressing room, accessed by a beautiful staircase from the living room. This bedroom can also be used as an office or study with direct access to two beautiful terraces. The lower terrace is an extension of the living room, with large sliding windows and also has a separate barbecue. The spacious garden is located right next to the golf course with a large private pool.