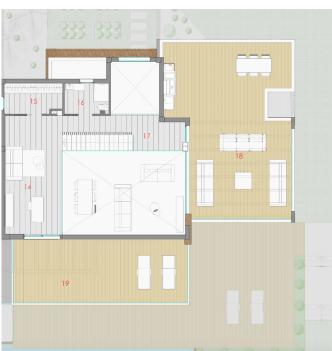

space, with an adjoining open kitchen with island. The master bedroom offers beautiful views of the golf course with a separate dressing room and en-suite bathroom. The property also has a basement garage for 3 cars. Upstairs, there is a second master bedroom with en-suite bathroom and dressing room, accessed by a beautiful staircase from the living room. This bedroom can also be used as an office or study with direct access to two beautiful terraces. The lower terrace is an extension of the living room, with large sliding windows and also has a separate barbecue. The spacious garden is located right next to the golf course with a large private pool.

| CLIDEDEICIEC | EVEREST VILLA |
|--------------|---------------|
| SUPERFICIES  | EVEREST VILLA |

| TIPO A               |        |         |  |  |
|----------------------|--------|---------|--|--|
|                      | m2     | Planta  |  |  |
| Vestíbulo            | 13,20  | Baja    |  |  |
| Aseo                 | 3,25   | Baja    |  |  |
| Lavadero-despensa    | 8,40   | Baja    |  |  |
| Paso                 | 3,05   | Baja    |  |  |
| Dormitorio 3         | 12,75  | Baja    |  |  |
| Baño 1               | 5,40   | Baja    |  |  |
| Baño 2               | 7,70   | Baja    |  |  |
| Paso                 | 4,85   | Baja    |  |  |
| Dormitorio 1         | 21,60  | Baja    |  |  |
| Dormitorio 2         | 12,75  | Baja    |  |  |
| Salon comedor        | 52,50  | Baja    |  |  |
| Paso                 | 10,60  | Primera |  |  |
| Baño                 | 4,85   | Primera |  |  |
| Vestidor             | 6,36   | Primera |  |  |
| Estudio dormitorio 4 | 23,65  | Primera |  |  |
| Sótano (garaje)      | 197    | Sótano  |  |  |
| Total Vivienda       | 387,91 |         |  |  |
| Terraza cubierta     | 39,00  | Baja    |  |  |
| Terraza descubierta  | 38,00  | Primera |  |  |
| Terraza solarium     | 67,00  | Primera |  |  |
| TOTAL                | 531,91 |         |  |  |