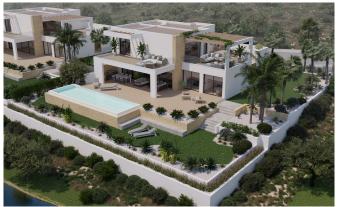

# Property Description

This luxury property is situated on a plot of approximately 900 m², facing south-west, so you can really enjoy the Spanish sun all day long, with stunning views of the golf course and the surrounding mountain ranges. This villa is arranged on two levels, with spacious and open living areas with natural light, where most rooms overlook the golf course. On the ground floor there is a living room with large windows creating an atmospheric living space, with an adjoining open kitchen with island. The master bedroom offers beautiful views of the golf course with a separate dressing room and en-suite bathroom. The property also has a basement garage for 3 cars. Upstairs, there is a second master bedroom with en-suite

space, with an adjoining open kitchen with island. The master bedroom offers beautiful views of the golf course with a separate dressing room and en-suite bathroom. The property also has a basement garage for 3 cars. Upstairs, there is a second master bedroom with en-suite bathroom and dressing room, accessed by a beautiful staircase from the living room. This bedroom can also be used as an office or study with direct access to two beautiful terraces. The lower terrace is an extension of the living room, with large sliding windows and also has a separate barbecue. The spacious garden is located right next to the golf course with a large private pool.