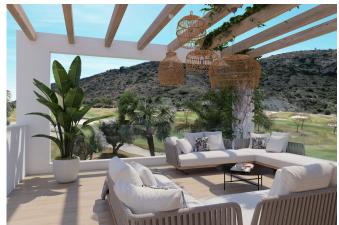

space, with an adjoining open kitchen with island. The master bedroom offers beautiful views of the golf course with a separate dressing room and en-suite bathroom. The property also has a basement garage for 3 cars. Upstairs, there is a second master bedroom with en-suite bathroom and dressing room, accessed by a beautiful staircase from the living room. This bedroom can also be used as an office or study with direct access to two beautiful terraces. The lower terrace is an extension of the living room, with large sliding windows and also has a separate barbecue. The spacious garden is located right next to the golf course with a large private pool.