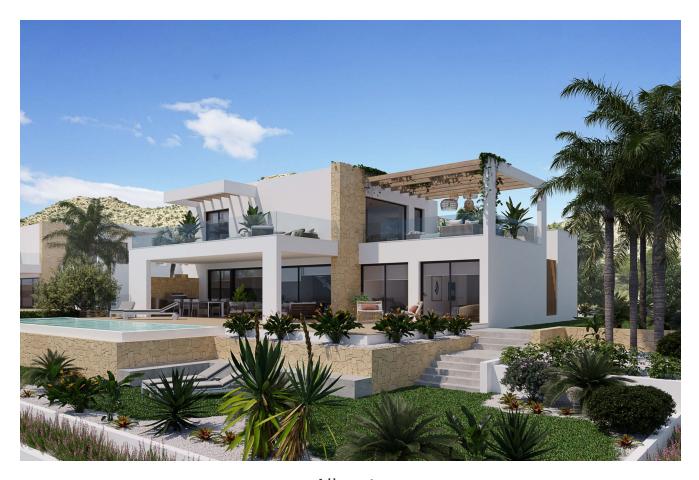

# Property Description

This luxury property is situated on a plot of approximately 900 m², facing south-west, so you can really enjoy the Spanish sun all day long, with stunning views of the golf course and the surrounding mountain ranges. This villa is arranged on two levels, with spacious and open living areas with natural light, where most rooms overlook the golf course. On the ground floor there is a living room with large windows creating an atmospheric living space, with an adjoining open kitchen with island. The master bedroom offers beautiful views of the golf course with a separate dressing room and en-suite bathroom. The property also has a basement garage for 3 cars. Upstairs, there is a second master bedroom with en-suite

space, with an adjoining open kitchen with island. The master bedroom offers beautiful views of the golf course with a separate dressing room and en-suite bathroom. The property also has a basement garage for 3 cars. Upstairs, there is a second master bedroom with en-suite bathroom and dressing room, accessed by a beautiful staircase from the living room. This bedroom can also be used as an office or study with direct access to two beautiful terraces. The lower terrace is an extension of the living room, with large sliding windows and also has a separate barbecue. The spacious garden is located right next to the golf course with a large private pool.

#### **Advantages**

lack Near golf courses

Balcony/Terrace

Garage

Air conditioning

Parking

🚞 Solarium

Private pool

🖺 Garden

Gated community

#### What is included in the price

Furnished kitchen

Air conditioning

🖺 Garden

Parking space

🚊 Solarium

Furnished bathroom

Gallery