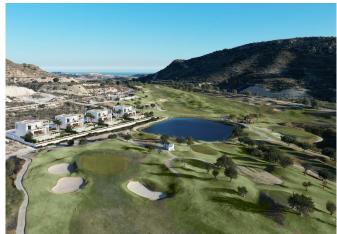

# Property Description

This luxury property is situated on a plot of approximately 900 m², facing south-west, so you can really enjoy the Spanish sun all day long, with stunning views of the golf course and the surrounding mountain ranges. This villa is arranged on two levels, with spacious and open living areas with natural light, where most rooms overlook the golf course. On the ground floor there is a living room with large windows creating an atmospheric living space, with an adjoining open kitchen with island. The master bedroom offers beautiful views of the golf course with a separate dressing room and en-suite bathroom. The property also has a basement garage for 3 cars. Upstairs, there is a second master bedroom with en-suite

The beautiful Font del Llop golf resort is located in the heart of the Alicante province. It is located 20 minutes from Alicante-Elche International Airport, 25 minutes from the centre of Alicante, 20 minutes from the centre of Elche and 20 minutes from the beautiful sandy beach.