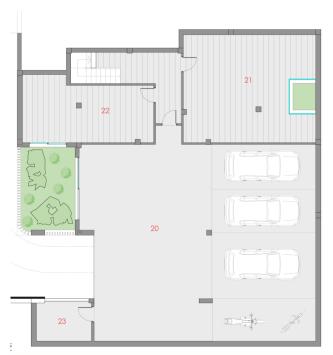

| CLIDEDEICIEC | EVEREST VILLA |
|--------------|---------------|
| SUPERFICIES  | EVEREST VILLA |

| TIPO A               |        |         |  |  |
|----------------------|--------|---------|--|--|
|                      | m2     | Planta  |  |  |
| Vestíbulo            | 13,20  | Baja    |  |  |
| Aseo                 | 3,25   | Baja    |  |  |
| Lavadero-despensa    | 8,40   | Baja    |  |  |
| Paso                 | 3,05   | Baja    |  |  |
| Dormitorio 3         | 12,75  | Baja    |  |  |
| Baño 1               | 5,40   | Baja    |  |  |
| Baño 2               | 7,70   | Baja    |  |  |
| Paso                 | 4,85   | Baja    |  |  |
| Dormitorio 1         | 21,60  | Baja    |  |  |
| Dormitorio 2         | 12,75  | Baja    |  |  |
| Salon comedor        | 52,50  | Baja    |  |  |
| Paso                 | 10,60  | Primera |  |  |
| Baño                 | 4,85   | Primera |  |  |
| Vestidor             | 6,36   | Primera |  |  |
| Estudio dormitorio 4 | 23,65  | Primera |  |  |
| Sótano (garaje)      | 197    | Sótano  |  |  |
| Total Vivienda       | 387,91 |         |  |  |
| Terraza cubierta     | 39,00  | Baja    |  |  |
| Terraza descubierta  | 38,00  | Primera |  |  |
| Terraza solarium     | 67,00  | Primera |  |  |
| TOTAL                | 531,91 |         |  |  |