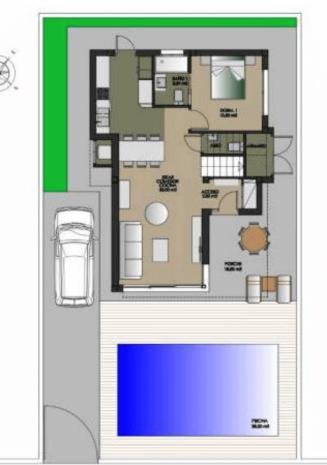

## **Property Information**

Type: Villa

Number of bathrooms: 2 Number of bedrooms: 3 **Area:** 144.00 m<sup>2</sup>

City: San Miguel de Salinas

Bellavista is a magnificent project that consists of 4 phases. We are building independent villas and bungalows on the upper and lower floors. Some bungalows with private pools. The bungalows can range from 2 to 5 bedrooms, parking and a private pool of different sizes, adapting to the distinct needs of the clients.