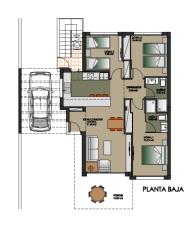

## **Property Information**

Type: Villa

Number of bathrooms: 2 Number of bedrooms: 3 **Area:** 144.00 m<sup>2</sup>

City: San Miguel de Salinas

**Gallery** 

| PHASE II (Delivery 20 months)  |     |                           |                             |                            |                                             |
|--------------------------------|-----|---------------------------|-----------------------------|----------------------------|---------------------------------------------|
| PLOT                           | M2  | GEMMA PLUS: 3 BEDS- 144m2 | LEA MODEL: 4<br>BEDS -135m2 | PENELOPE: 3<br>beds-194 m2 | MARTA MODE<br>4<br>BEDS -197 m <sup>2</sup> |
| 19                             | 500 | 875.000,00 €              | 875.000,00 €                | 1.250.00,00€               | 1.250.000,00                                |
| 20                             | 500 | 875.000,00 €              | 875.000,00 €                | 1.250.00,00€               | 1.250.000,00                                |
| 21                             | 710 | 975.000,00 €              | 975.000,00 €                | 1.500.00,00€               | 1.500.000,00                                |
| PHASE III (Delivery 20 months) |     |                           |                             |                            |                                             |
|                                | M2  | GEMMA PLUS: 3 BEDS- 144m2 | LEA MODEL: 4<br>BEDS -135m2 | PENELOPE: 3<br>beds-194 m2 | MARTA MODE<br>4<br>BEDS -197 m              |
| 42*                            | 350 | 630.000,00 €              | 630.000,00 €                | NO                         | NO                                          |
| 43*                            | 350 | 630.000,00 €              | 630.000,00 €                | NO                         | NO                                          |
| 44*                            | 350 | 630.000,00 €              | 630.000,00 €                | NO                         | NO                                          |
| 45*                            | 350 | 630.000,00 €              | 630.000,00 €                | NO                         | NO                                          |