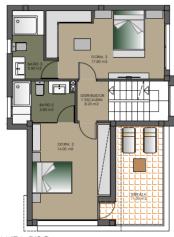

## **Property Information**

Type: Villa

Number of bathrooms: 2 Number of bedrooms: 3 **Area:** 144.00 m<sup>2</sup>

City: San Miguel de Salinas

**Gallery** 

| PHASE II (Delivery 20 months)  |     |                           |                             |                            |                                             |
|--------------------------------|-----|---------------------------|-----------------------------|----------------------------|---------------------------------------------|
| PLOT                           | M2  | GEMMA PLUS: 3 BEDS- 144m2 | LEA MODEL: 4<br>BEDS -135m2 | PENELOPE: 3<br>beds-194 m2 | MARTA MODE<br>4<br>BEDS -197 m <sup>2</sup> |
| 19                             | 500 | 875.000,00 €              | 875.000,00 €                | 1.250.00,00€               | 1.250.000,00                                |
| 20                             | 500 | 875.000,00 €              | 875.000,00 €                | 1.250.00,00€               | 1.250.000,00                                |
| 21                             | 710 | 975.000,00 €              | 975.000,00 €                | 1.500.00,00€               | 1.500.000,00                                |
| PHASE III (Delivery 20 months) |     |                           |                             |                            |                                             |
|                                | M2  | GEMMA PLUS: 3 BEDS- 144m2 | LEA MODEL: 4<br>BEDS -135m2 | PENELOPE: 3<br>beds-194 m2 | MARTA MODE<br>4<br>BEDS -197 m              |
| 42*                            | 350 | 630.000,00 €              | 630.000,00 €                | NO                         | NO                                          |
| 43*                            | 350 | 630.000,00 €              | 630.000,00 €                | NO                         | NO                                          |
| 44*                            | 350 | 630.000,00 €              | 630.000,00 €                | NO                         | NO                                          |
| 45*                            | 350 | 630.000,00 €              | 630.000,00 €                | NO                         | NO                                          |