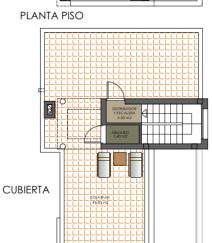

## **Property Information**

Type: Villa

Number of bathrooms: 2 Number of bedrooms: 3 **Area:** 144.00 m<sup>2</sup>

City: San Miguel de Salinas

Bellavista is a magnificent project that consists of 4 phases. We are building independent villas and bungalows on the upper and lower floors. Some bungalows with private pools. The bungalows can range from 2 to 5 bedrooms, parking and a private pool of different sizes, adapting to the distinct needs of the clients.

**Gallery** 

| PHASE II (Delivery 20 months)  |     |                           |                             |                            |                                             |
|--------------------------------|-----|---------------------------|-----------------------------|----------------------------|---------------------------------------------|
| PLOT                           | M2  | GEMMA PLUS: 3 BEDS- 144m2 | LEA MODEL: 4<br>BEDS -135m2 | PENELOPE: 3<br>beds-194 m2 | MARTA MODE<br>4<br>BEDS -197 m <sup>2</sup> |
| 19                             | 500 | 875.000,00 €              | 875.000,00 €                | 1.250.00,00€               | 1.250.000,00                                |
| 20                             | 500 | 875.000,00 €              | 875.000,00 €                | 1.250.00,00€               | 1.250.000,00                                |
| 21                             | 710 | 975.000,00 €              | 975.000,00 €                | 1.500.00,00€               | 1.500.000,00                                |
| PHASE III (Delivery 20 months) |     |                           |                             |                            |                                             |
|                                | M2  | GEMMA PLUS: 3 BEDS- 144m2 | LEA MODEL: 4<br>BEDS -135m2 | PENELOPE: 3<br>beds-194 m2 | MARTA MODE<br>4<br>BEDS -197 m              |
| 42*                            | 350 | 630.000,00 €              | 630.000,00 €                | NO                         | NO                                          |
| 43*                            | 350 | 630.000,00 €              | 630.000,00 €                | NO                         | NO                                          |
| 44*                            | 350 | 630.000,00 €              | 630.000,00 €                | NO                         | NO                                          |
| 45*                            | 350 | 630.000,00 €              | 630.000,00 €                | NO                         | NO                                          |