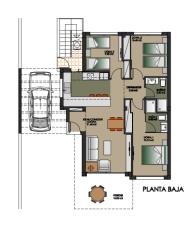

## **Property Information**

Type: Villa

Number of bathrooms: 2 Number of bedrooms: 3 **Area:** 144.00 m<sup>2</sup>

City: San Miguel de Salinas

Bellavista is a magnificent project that consists of 4 phases. We are building independent villas and bungalows on the upper and lower floors. Some bungalows with private pools. The bungalows can range from 2 to 5 bedrooms, parking and a private pool of different sizes, adapting to the distinct needs of the clients.

**Gallery** 

| PHASE II (Delivery 20 months)  |     |                           |                             |                            |                                             |
|--------------------------------|-----|---------------------------|-----------------------------|----------------------------|---------------------------------------------|
| PLOT                           | M2  | GEMMA PLUS: 3 BEDS- 144m2 | LEA MODEL: 4<br>BEDS -135m2 | PENELOPE: 3<br>beds-194 m2 | MARTA MODE<br>4<br>BEDS -197 m <sup>2</sup> |
| 19                             | 500 | 875.000,00 €              | 875.000,00 €                | 1.250.00,00€               | 1.250.000,00                                |
| 20                             | 500 | 875.000,00 €              | 875.000,00 €                | 1.250.00,00€               | 1.250.000,00                                |
| 21                             | 710 | 975.000,00 €              | 975.000,00 €                | 1.500.00,00€               | 1.500.000,00                                |
| PHASE III (Delivery 20 months) |     |                           |                             |                            |                                             |
|                                | M2  | GEMMA PLUS: 3 BEDS- 144m2 | LEA MODEL: 4<br>BEDS -135m2 | PENELOPE: 3<br>beds-194 m2 | MARTA MODE<br>4<br>BEDS -197 m              |
| 42*                            | 350 | 630.000,00 €              | 630.000,00 €                | NO                         | NO                                          |
| 43*                            | 350 | 630.000,00 €              | 630.000,00 €                | NO                         | NO                                          |
| 44*                            | 350 | 630.000,00 €              | 630.000,00 €                | NO                         | NO                                          |
| 45*                            | 350 | 630.000,00 €              | 630.000,00 €                | NO                         | NO                                          |