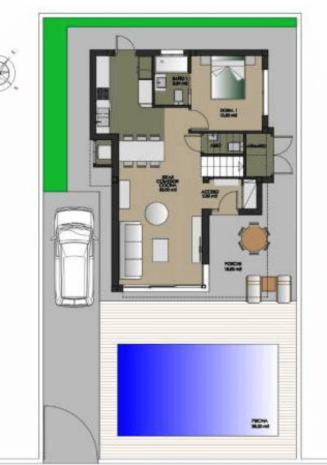

## **Property Information**

Type: Villa

Number of bathrooms: 2 Number of bedrooms: 3 **Area:** 144.00 m<sup>2</sup>

City: San Miguel de Salinas

Bellavista is a magnificent project that consists of 4 phases. We are building independent villas and bungalows on the upper and lower floors. Some bungalows with private pools. The bungalows can range from 2 to 5 bedrooms, parking and a private pool of different sizes, adapting to the distinct needs of the clients.

**Gallery** 

| PHASE II (Delivery 20 months)  |     |                           |                             |                            |                                             |
|--------------------------------|-----|---------------------------|-----------------------------|----------------------------|---------------------------------------------|
| PLOT                           | M2  | GEMMA PLUS: 3 BEDS- 144m2 | LEA MODEL: 4<br>BEDS -135m2 | PENELOPE: 3<br>beds-194 m2 | MARTA MODE<br>4<br>BEDS -197 m <sup>2</sup> |
| 19                             | 500 | 875.000,00 €              | 875.000,00 €                | 1.250.00,00€               | 1.250.000,00                                |
| 20                             | 500 | 875.000,00 €              | 875.000,00 €                | 1.250.00,00€               | 1.250.000,00                                |
| 21                             | 710 | 975.000,00 €              | 975.000,00 €                | 1.500.00,00€               | 1.500.000,00                                |
| PHASE III (Delivery 20 months) |     |                           |                             |                            |                                             |
|                                | M2  | GEMMA PLUS: 3 BEDS- 144m2 | LEA MODEL: 4<br>BEDS -135m2 | PENELOPE: 3<br>beds-194 m2 | MARTA MODE<br>4<br>BEDS -197 m              |
| 42*                            | 350 | 630.000,00 €              | 630.000,00 €                | NO                         | NO                                          |
| 43*                            | 350 | 630.000,00 €              | 630.000,00 €                | NO                         | NO                                          |
| 44*                            | 350 | 630.000,00 €              | 630.000,00 €                | NO                         | NO                                          |
| 45*                            | 350 | 630.000,00 €              | 630.000,00 €                | NO                         | NO                                          |