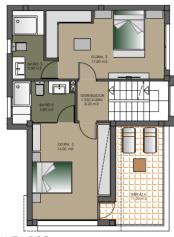

## **Property Information**

Type: Villa

Number of bathrooms: 2 Number of bedrooms: 3 **Area:** 144.00 m<sup>2</sup>

City: San Miguel de Salinas

Bellavista is a magnificent project that consists of 4 phases. We are building independent villas and bungalows on the upper and lower floors. Some bungalows with private pools. The bungalows can range from 2 to 5 bedrooms, parking and a private pool of different sizes, adapting to the distinct needs of the clients.

**Gallery** 

| PHASE II (Delivery 20 months)  |     |                           |                             |                            |                                             |
|--------------------------------|-----|---------------------------|-----------------------------|----------------------------|---------------------------------------------|
| PLOT                           | M2  | GEMMA PLUS: 3 BEDS- 144m2 | LEA MODEL: 4<br>BEDS -135m2 | PENELOPE: 3<br>beds-194 m2 | MARTA MODE<br>4<br>BEDS -197 m <sup>2</sup> |
| 19                             | 500 | 875.000,00 €              | 875.000,00 €                | 1.250.00,00€               | 1.250.000,00                                |
| 20                             | 500 | 875.000,00 €              | 875.000,00 €                | 1.250.00,00€               | 1.250.000,00                                |
| 21                             | 710 | 975.000,00 €              | 975.000,00 €                | 1.500.00,00€               | 1.500.000,00                                |
| PHASE III (Delivery 20 months) |     |                           |                             |                            |                                             |
|                                | M2  | GEMMA PLUS: 3 BEDS- 144m2 | LEA MODEL: 4<br>BEDS -135m2 | PENELOPE: 3<br>beds-194 m2 | MARTA MODE<br>4<br>BEDS -197 m              |
| 42*                            | 350 | 630.000,00 €              | 630.000,00 €                | NO                         | NO                                          |
| 43*                            | 350 | 630.000,00 €              | 630.000,00 €                | NO                         | NO                                          |
| 44*                            | 350 | 630.000,00 €              | 630.000,00 €                | NO                         | NO                                          |
| 45*                            | 350 | 630.000,00 €              | 630.000,00 €                | NO                         | NO                                          |