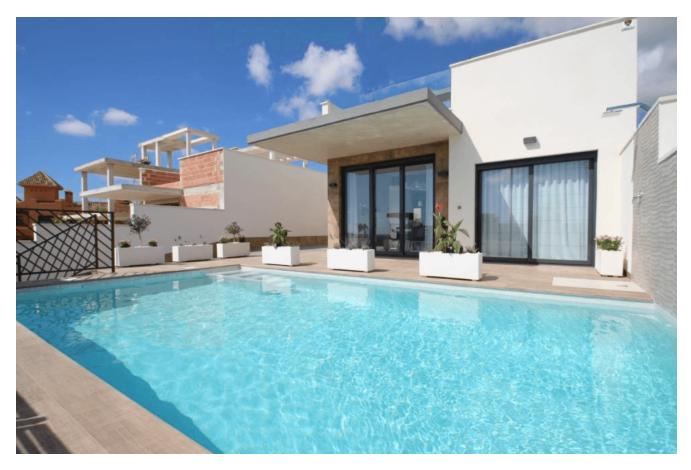

# San Miguel de Salinas Villa with private pool

Offer ID: 6351

# **Property Description**

Bellavista, as the name suggests, is located in one of the areas with the best views, the most beautiful, green and quiet San Miguel de Salinas. Just 7 kilometres from the beaches of Orihuela, surrounded by golf courses, the most important shopping centre in the area, which offers all kinds of services, as well as bars, restaurants, clothes shops, supermarkets, etc., and with very good communications. This estate is ideal for lovers of nature and harmony.

Bellavista is a magnificent project that consists of 4 phases. We are building independent villas and bungalows on the upper and lower floors. Some bungalows with private pools. The bungalows can range from 2 to 5 bedrooms, parking and a private pool of different sizes, adapting to the distinct needs of the clients.