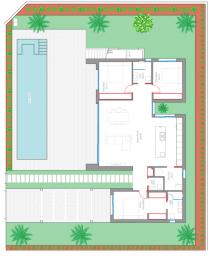

469.900€ - 489.900€ VILLAS 12-21 VILLA SQUARE 109m2 PLOT 246m2

\*Este plano es indicativo y puede variar respecto a lo ejecutado. \*This plan is indicative and may change with respect to the execution

\*Este plano es indicativo y puede verior respecto a lo ejecutado. \*This plan is indicative and may change with respect to the execution.