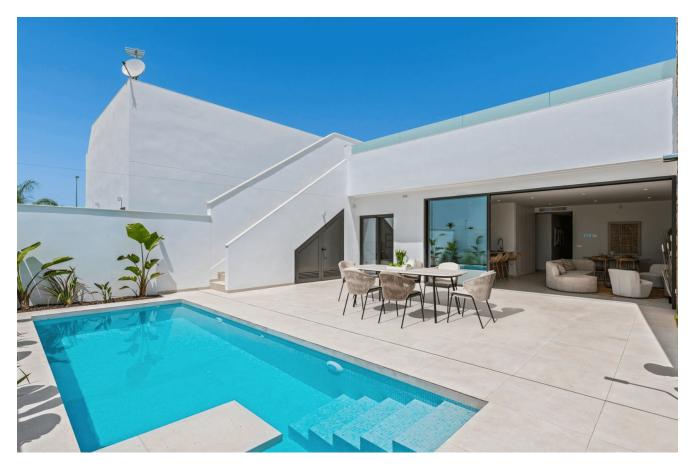

# **Property Description**

These magnificent newly built detached and semi-detached villas are on one level with solarium, private pool and parking.

The properties consist of three or two double bedrooms (all with built in wardrobes), two bathrooms (en-suite to master bedroom) and one toilet, a fully fitted modern kitchen (with breakfast bar) and an open plan lounge/dining area leading to a spacious tiled garden and private pool.

#### **Advantages**

Balcony/Terrace

Garden

Air conditioning

Close to the sea

Solarium

Private pool

Parking

### What is included in the price

Furnished kitchen Air conditioning

隨 Garden

Parking space

Solarium

Furnished bathroom

**Gallery** 

VILLA N - 142m2 CORNER PLOT 502-509m2