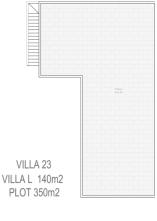

\*\*Xate plane as indicative y purely versir respects a la ejecution

| LISTA DE PRECIOS |              | ALEJANDRA SERENA GOLF |           | LOS ALCAZARES |             | FASE II   |
|------------------|--------------|-----------------------|-----------|---------------|-------------|-----------|
|                  | VILLA TYPE   | VILLA SIZE            | PLOT SIZE | BEDROOMS      | BATH/TOILET | PRICE*    |
| VILLA 11         | L VILLA      | 140 m2                | 384 m2    | 3             | 3           | € 689.900 |
| VILLA 12         | SQUARE VILLA | 109 m2                | 246 m2    | 3             | 2           | € 489.900 |
| VILLA 13         | SQUARE VILLA | 109 m2                | 246 m2    | 3             | 2           | € 489.900 |
| VILLA 14         | SQUARE VILLA | 109 m2                | 246 m2    | 3             | 2           | € 489.900 |
| VILLA 15         | SQUARE VILLA | 109 m2                | 246 m2    | 3             | 2           | € 489.900 |
| VILLA 16         | SQUARE VILLA | 109 m2                | 246 m2    | 3             | 2           | € 489.900 |
| VILLA 17         | SQUARE VILLA | 109 m2                | 246 m2    | 3             | 2           | € 489.900 |
| VILLA 18         | SQUARE VILLA | 109 m2                | 246 m2    | 3             | 2           | € 479.900 |
| VILLA 19         | SQUARE VILLA | 109 m2                | 246 m2    | 3             | 2           | € 479.900 |
| VILLA 20         | SQUARE VILLA | 109 m2                | 246 m2    | 3             | 2           | € 469.900 |
| VILLA 21         | SQUARE VILLA | 109 m2                | 246 m2    | 3             | 2           | € 469.900 |
| VILLA 22         | L VILLA      | 140 m2                | 308 m2    | 3             | 3           | € 579.900 |
| VILLA 23         | L VILLA      | 140 m2                | 350 m2    | 3             | 3           | € 659.900 |