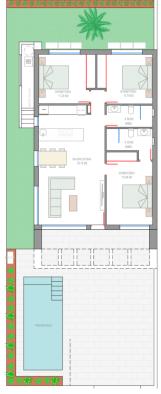

### What is included in the price

Furnished kitchen Air conditioning

隨 Garden

Parking space

Solarium

Furnished bathroom

**Gallery** 

VILLA N - 142m2 CORNER PLOT 502-509m2