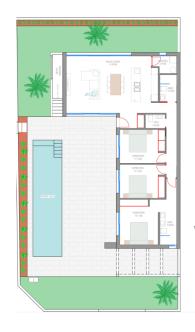

# **Property Description**

These magnificent newly built detached and semi-detached villas are on one level with solarium, private pool and parking.

The properties consist of three or two double bedrooms (all with built in wardrobes), two bathrooms (en-suite to master bedroom) and one toilet, a fully fitted modern kitchen (with breakfast bar) and an open plan lounge/dining area leading to a spacious tiled garden and private pool.

### What is included in the price

Furnished kitchen Air conditioning

隨 Garden

Parking space

Solarium

Furnished bathroom

**Gallery** 

VILLA N - 142m2 CORNER PLOT 502-509m2

469.900€ - 489.900€ VILLAS 12-21 VILLA SQUARE 109m2 PLOT 246m2

\*Este plano es indicativo y puede variar respecto a lo ejecutado. \*This plan is indicative and may change with respect to the execution

\*Este plano es indicativo y puede verior respecto a lo ejecutado. \*This plan is indicative and may change with respect to the execution.