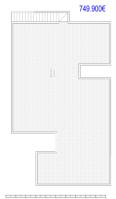

| LISTA DE PRECIOS |              | ALEJANDRA SERENA GOLF |           | LOS ALCAZARES |             | FASE I    |  |
|------------------|--------------|-----------------------|-----------|---------------|-------------|-----------|--|
|                  | VILLA TYPE   | VILLA SIZE            | PLOT SIZE | BEDROOMS      | BATH/TOILET | PRICE*    |  |
| VILLA 1          | N VILLA      | 142 m2                | 509 m2    | 3             | 3           | € 749.900 |  |
| VILLA 2          | L VILLA      | 151 m2                | 375 m2    | 3             | 3           | SOLD      |  |
| VILLA 3          | SQUARE VILLA | 132 m2                | 250 m2    | 3             | 2           | SOLD      |  |
| VILLA 4          | SQUARE VILLA | 132 m2                | 250 m2    | 3             | 2           | SOLD      |  |
| VILLA 5          | SQUARE VILLA | 132 m2                | 250 m2    | 3             | 2           | SOLD      |  |
| VILLA 6          | SQUARE VILLA | 132 m2                | 250 m2    | 3             | 2           | SOLD      |  |
| VILLA 7          | L VILLA      | 151 m2                | 375 m2    | 3             | 3           | SOLD      |  |
| VILLA 8          | L VILLA      | 151 m2                | 375 m2    | 3             | 3           | SOLD      |  |
| VILLA 9          | L VILLA      | 151 m2                | 375 m2    | 3             | 3           | SOLD      |  |
| VILLA 10         | ALVILLA      | 142 2                 | 573 1112  | 1 2           | 2           | 6 740 000 |  |