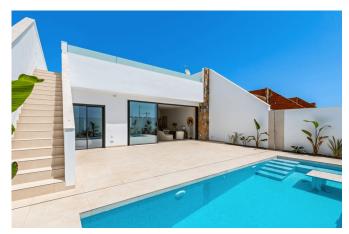

# **Property Description**

These magnificent newly built detached and semi-detached villas are on one level with solarium, private pool and parking.

The properties consist of three or two double bedrooms (all with built in wardrobes), two bathrooms (en-suite to master bedroom) and one toilet, a fully fitted modern kitchen (with breakfast bar) and an open plan lounge/dining area leading to a spacious tiled garden and private pool.

#### **Advantages**

Balcony/Terrace

Garden

Air conditioning

Close to the sea

Solarium

Private pool

Parking

### What is included in the price

Furnished kitchen Air conditioning

隨 Garden

Parking space

Solarium

Furnished bathroom

**Gallery** 

VILLA N - 142m2 CORNER PLOT 502-509m2