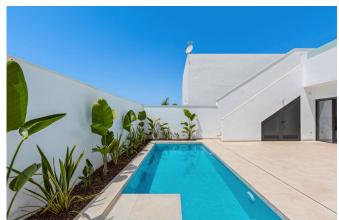

# **Property Description**

These magnificent newly built detached and semi-detached villas are on one level with solarium, private pool and parking.

The properties consist of three or two double bedrooms (all with built in wardrobes), two bathrooms (en-suite to master bedroom) and one toilet, a fully fitted modern kitchen (with breakfast bar) and an open plan lounge/dining area leading to a spacious tiled garden and private pool.

#### **Advantages**

Balcony/Terrace

Garden

Air conditioning

Close to the sea

Solarium

Private pool

Parking

### What is included in the price

Furnished kitchen Air conditioning

隨 Garden

Parking space

Solarium

Furnished bathroom

**Gallery** 

VILLA N - 142m2 CORNER PLOT 502-509m2