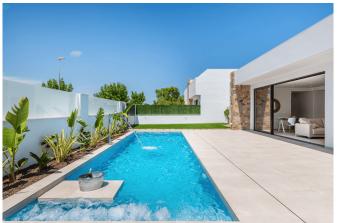

# **Property Description**

These magnificent newly built detached and semi-detached villas are on one level with solarium, private pool and parking.

The properties consist of three or two double bedrooms (all with built in wardrobes), two bathrooms (en-suite to master bedroom) and one toilet, a fully fitted modern kitchen (with breakfast bar) and an open plan lounge/dining area leading to a spacious tiled garden and private pool.

#### **Advantages**

Balcony/Terrace

Garden

Air conditioning

Close to the sea

Solarium

Private pool

Parking

### What is included in the price

Furnished kitchen Air conditioning

隨 Garden

Parking space

Solarium

Furnished bathroom

**Gallery** 

VILLA N - 142m2 CORNER PLOT 502-509m2