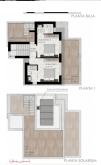

### **Property Information**

Type: Villa

Number of bathrooms: 3
Number of bedrooms: 3

**Area:** 107.00 m<sup>2</sup> **City:** Quesada

iniber of beardonis.

**Property Description** 

An exclusive project of modern one and two-storey villas located in the heart of the prestigious Lo Marabu district in the popular Ciudad Quesada region.

The development includes three different villa models, each with three bedrooms and two or three bathrooms, equipped with a private swimming pool and a spacious rooftop solarium.

The villas come with fitted kitchens, bathrooms, air conditioning and a furniture package.

### **Gallery**

| VILLA | Model   |          | bed | bath | m2 build | porch | solarium | balconies | total  | Plot size | Orientation | A/C - white goods | Furniture Pack | Pool | delivery  | Price     |
|-------|---------|----------|-----|------|----------|-------|----------|-----------|--------|-----------|-------------|-------------------|----------------|------|-----------|-----------|
| 1     | VEGA    | 2 floors | 3   | 3    | 123 m2   | 14 m2 | 31 m2    | 30 m2     | 200 m2 | 255 m2    | sw          | included          | included       | 6003 | 15 MONTHS | 580.000 € |
| 2     | VEGA    | 2 floors | 3   | 3    | 123 m2   | 14 m2 | 31 m2    | 30 m2     | 200 m2 | 256 m2    | sw          | included          | included       | 6003 | 15 MONTHS | 570.000 € |
| 3     | VEGA    | 2 floors | 3   | 3    | 123 m2   | 14 m2 | 31 m2    | 30 m2     | 200 m2 | 256 m2    | sw          | included          | included       | 603  | 15 MONTHS | 570.000 € |
| 4     | SPECIAL | 1 floor  | 3   | 3    |          |       |          |           |        | 449 m2    | sw          | included          | included       | 6003 | 15 MONTHS | 650,000 € |
| 5     | VEGA    | 2 floors | 3   | 3    | 123 m2   | 14 m2 | 31 m2    | 30 m2     | 200 m2 | 258 m2    | SOUTH       | included          | included       | 6003 | 15 MONTHS | 555.000 € |
| 6     | VEGA    | 2 floors | 3   | 3    | 123 m2   | 14 m2 | 31 m2    | 30 m2     | 200 m2 | 262 m2    | SOUTH       | included          | included       | 603  | 15 MONTHS | 555,000 € |
| 7     | VEGA    | 2 floors |     |      | 123 m2   | 14 m2 |          | 30 m2     | 200 m2 | 266 m2    | SOUTH       | included          | included       | 6003 | SOLD      | SOLD      |
| 8     | VEGA    | 2 floors | 3   | 3    | 123 m2   | 14 m2 | 31 m2    | 30 m2     | 200 m2 | 271 m2    | SOUTH       | included          | included       | 6003 | SOLD      | SOLD      |
| 9     | VEGA    | 2 floors |     |      | 123 m2   | 14 m2 | 31 m2    | 30 m2     | 200 m2 | 275 m2    | SOUTH       | included          | included       | 6003 | SHOWHOUSE | VEGA      |
| 10    | JULIET  | 1 floor  |     |      | 107 m2   |       | 58 m2    |           | 179 m2 | 274 m2    | SOUTH       | included          | included       | 6003 | SHOWHOUSE | JULIET    |
| 11    | NOVA    | 1 floor  | 3   | 3    | 107 m2   | 10 m2 | 50 m2    |           | 167 m2 | 263 m2    | SOUTH       | included          | included       | 6003 | 15 MONTHS | 486,000 ( |
| 12    | NOVA    | 1 floor  | 3   | 3    | 107 m2   | 10 m2 | 50 m2    |           | 167 m2 | 263 m2    | SOUTH       | included          | included       | 6003 | 15 MONTHS | 476,000 ( |
| 13    | NOVA    | 1 floor  | 3   | 3    | 107 m2   | 10 m2 | 50 m2    |           | 167 m2 | 263 m2    | SOUTH       | included          | included       | 6003 | 15 MONTHS | 476,000 ( |
| 14    | NOVA    | 1 floor  | 3   | 3    | 107 m2   | 10 m2 | 50 m2    |           | 167 m2 | 263 m2    | SOUTH       | included          | included       | 6003 | 15 MONTHS | 476,000 ( |
| 15    | NOVA    | 1 floor  | 3   | 3    | 107 m2   | 10 m2 | 50 m2    |           | 167 m2 | 263 m2    | SOUTH       | included          | included       | 6003 | 15 MONTHS | 476,000 ( |
| 16    | NOVA    | 1 floor  | 3   | 3    | 107 m2   | 10 m2 | 50 m2    |           | 167 m2 | 271 m2    | SOUTH       | included          | included       | 600  | SHOWHOUSE | NOVA      |
| 17    | VEGA    | 2 floors | 3   | 3    | 123 m2   | 14 m2 | 31 m2    | 30 m2     | 200 m2 | 254 m2    | sw          | included          | included       | 6003 | 15 MONTHS | 585.000 6 |
| 18    | VEGA    | 2 floors | 3   | 3    | 123 m2   | 14 m2 | 31 m2    | 30 m2     | 200 m2 | 254 m2    | sw          | included          | included       | 603  | 15 MONTHS | 585,000 € |
| 19    | VEGA    | 2 floors | 3   | 3    | 123 m2   | 14 m2 | 31 m2    | 30 m2     | 200 m2 | 267 m2    | sw          | included          | included       | 6003 | 15 MONTHS | 585,000   |
| 20    | JULIET  | 1 floor  | 3   | 3    | 107 m2   | 13 m2 | 58 m2    |           | 179 m2 | 263 m2    | SOUTH       | included          | included       | 6003 | 15 MONTHS | 486.000 ( |
| 21    | JULIET  | 1 floor  | 3   | 3    | 107 m2   | 13 m2 | 58 m2    |           | 179 m2 | 263 m2    | SOUTH       | included          | included       | 600  | 15 MONTHS | 476,000 ( |
| 22    | JULIET  | 1 floor  | 3   | 3    | 107 m2   | 13 m2 | 58 m2    |           | 179 m2 | 263 m2    | SOUTH       | included          | included       | 6003 | 15 MONTHS | 476,000 ( |
| 23    | JULIET  | 1 floor  | 3   | 3    | 107 m2   | 13 m2 | 58 m2    |           | 179 m2 | 263 m2    | SOUTH       | included          | included       | 6003 | 15 MONTHS | 476,000 ( |
| 24    | JULIET  | 1 floor  | 3   | 3    | 107 m2   | 13 m2 | 58 m2    |           | 179 m2 | 263 m2    | SOUTH       | included          | included       | 600  | 15 MONTHS | 476,000   |
| 25    | JULIET  | 1 floor  | 3   | 3    | 107 m2   | 13 m2 | 58 m2    |           | 179 m2 | 263 m2    | SOUTH       | included          | included       | 6003 | 15 MONTHS | 476,000 ( |
| 26    | JULIET  | 1 floor  | 3   | 3    | 107 m2   | 13 m2 | 58 m2    |           | 179 m2 | 273 m2    | SOUTH       | included          | included       | 6003 | 15 MONTHS | 496.000 ( |