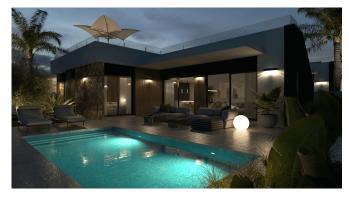

### **Property Information**

Type: Villa

Number of bathrooms: 3
Number of bedrooms: 3

**Area:** 107.00 m<sup>2</sup> **City:** Quesada

iniber of beardonis.

**Property Description** 

An exclusive project of modern one and two-storey villas located in the heart of the prestigious Lo Marabu district in the popular Ciudad Quesada region.

The development includes three different villa models, each with three bedrooms and two or three bathrooms, equipped with a private swimming pool and a spacious rooftop solarium.

The villas come with fitted kitchens, bathrooms, air conditioning and a furniture package.

#### **Advantages**

Sea view

Furnished apartment

🐚 Garden

Air conditioning

Balcony/Terrace

Solarium

Private pool

#### What is included in the price

Furnished kitchen

Air conditioning

Smarthome

Furnished bathroom

Parking space

🚞 Solarium

**Garden** 