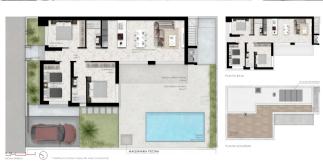

### **Property Information**

Type: Villa

Number of bathrooms: 3
Number of bedrooms: 3

**Area:** 107.00 m<sup>2</sup> **City:** Quesada

iniber of beardonis.

**Property Description** 

An exclusive project of modern one and two-storey villas located in the heart of the prestigious Lo Marabu district in the popular Ciudad Quesada region.

The development includes three different villa models, each with three bedrooms and two or three bathrooms, equipped with a private swimming pool and a spacious rooftop solarium.

The villas come with fitted kitchens, bathrooms, air conditioning and a furniture package.

### **Gallery**

| VILLA | Model   |          | bed | bath | m2 build | porch | solarium | balconies | total  | Plot size | Orientation | A/C - white goods | Furniture Pack | Pool | delivery  | Price     |
|-------|---------|----------|-----|------|----------|-------|----------|-----------|--------|-----------|-------------|-------------------|----------------|------|-----------|-----------|
| 1     | VEGA    | 2 floors | 3   | 3    | 123 m2   | 14 m2 | 31 m2    | 30 m2     | 200 m2 | 255 m2    | sw          | included          | included       | 6003 | 15 MONTHS | 580.000 € |
| 2     | VEGA    | 2 floors | 3   | 3    | 123 m2   | 14 m2 | 31 m2    | 30 m2     | 200 m2 | 256 m2    | sw          | included          | included       | 6003 | 15 MONTHS | 570.000 € |
| 3     | VEGA    | 2 floors | 3   | 3    | 123 m2   | 14 m2 | 31 m2    | 30 m2     | 200 m2 | 256 m2    | sw          | included          | included       | 603  | 15 MONTHS | 570.000 € |
| 4     | SPECIAL | 1 floor  | 3   | 3    |          |       |          |           |        | 449 m2    | sw          | included          | included       | 6003 | 15 MONTHS | 650,000 € |
| 5     | VEGA    | 2 floors | 3   | 3    | 123 m2   | 14 m2 | 31 m2    | 30 m2     | 200 m2 | 258 m2    | SOUTH       | included          | included       | 6003 | 15 MONTHS | 555.000 € |
| 6     | VEGA    | 2 floors | 3   | 3    | 123 m2   | 14 m2 | 31 m2    | 30 m2     | 200 m2 | 262 m2    | SOUTH       | included          | included       | 603  | 15 MONTHS | 555,000 € |
| 7     | VEGA    | 2 floors |     |      | 123 m2   | 14 m2 |          | 30 m2     | 200 m2 | 266 m2    | SOUTH       | included          | included       | 6003 | SOLD      | SOLD      |
| 8     | VEGA    | 2 floors | 3   | 3    | 123 m2   | 14 m2 | 31 m2    | 30 m2     | 200 m2 | 271 m2    | SOUTH       | included          | included       | 6003 | SOLD      | SOLD      |
| 9     | VEGA    | 2 floors |     |      | 123 m2   | 14 m2 | 31 m2    | 30 m2     | 200 m2 | 275 m2    | SOUTH       | included          | included       | 6003 | SHOWHOUSE | VEGA      |
| 10    | JULIET  | 1 floor  |     |      | 107 m2   |       | 58 m2    |           | 179 m2 | 274 m2    | SOUTH       | included          | included       | 6003 | SHOWHOUSE | JULIET    |
| 11    | NOVA    | 1 floor  | 3   | 3    | 107 m2   | 10 m2 | 50 m2    |           | 167 m2 | 263 m2    | SOUTH       | included          | included       | 6003 | 15 MONTHS | 486,000 ( |
| 12    | NOVA    | 1 floor  | 3   | 3    | 107 m2   | 10 m2 | 50 m2    |           | 167 m2 | 263 m2    | SOUTH       | included          | included       | 6003 | 15 MONTHS | 476,000 ( |
| 13    | NOVA    | 1 floor  | 3   | 3    | 107 m2   | 10 m2 | 50 m2    |           | 167 m2 | 263 m2    | SOUTH       | included          | included       | 6003 | 15 MONTHS | 476,000 ( |
| 14    | NOVA    | 1 floor  | 3   | 3    | 107 m2   | 10 m2 | 50 m2    |           | 167 m2 | 263 m2    | SOUTH       | included          | included       | 6003 | 15 MONTHS | 476,000 ( |
| 15    | NOVA    | 1 floor  | 3   | 3    | 107 m2   | 10 m2 | 50 m2    |           | 167 m2 | 263 m2    | SOUTH       | included          | included       | 6003 | 15 MONTHS | 476,000 ( |
| 16    | NOVA    | 1 floor  | 3   | 3    | 107 m2   | 10 m2 | 50 m2    |           | 167 m2 | 271 m2    | SOUTH       | included          | included       | 600  | SHOWHOUSE | NOVA      |
| 17    | VEGA    | 2 floors | 3   | 3    | 123 m2   | 14 m2 | 31 m2    | 30 m2     | 200 m2 | 254 m2    | sw          | included          | included       | 6003 | 15 MONTHS | 585.000 6 |
| 18    | VEGA    | 2 floors | 3   | 3    | 123 m2   | 14 m2 | 31 m2    | 30 m2     | 200 m2 | 254 m2    | sw          | included          | included       | 603  | 15 MONTHS | 585,000 € |
| 19    | VEGA    | 2 floors | 3   | 3    | 123 m2   | 14 m2 | 31 m2    | 30 m2     | 200 m2 | 267 m2    | sw          | included          | included       | 6003 | 15 MONTHS | 585,000   |
| 20    | JULIET  | 1 floor  | 3   | 3    | 107 m2   | 13 m2 | 58 m2    |           | 179 m2 | 263 m2    | SOUTH       | included          | included       | 6003 | 15 MONTHS | 486.000 ( |
| 21    | JULIET  | 1 floor  | 3   | 3    | 107 m2   | 13 m2 | 58 m2    |           | 179 m2 | 263 m2    | SOUTH       | included          | included       | 600  | 15 MONTHS | 476,000 ( |
| 22    | JULIET  | 1 floor  | 3   | 3    | 107 m2   | 13 m2 | 58 m2    |           | 179 m2 | 263 m2    | SOUTH       | included          | included       | 6003 | 15 MONTHS | 476,000 ( |
| 23    | JULIET  | 1 floor  | 3   | 3    | 107 m2   | 13 m2 | 58 m2    |           | 179 m2 | 263 m2    | SOUTH       | included          | included       | 6003 | 15 MONTHS | 476,000 ( |
| 24    | JULIET  | 1 floor  | 3   | 3    | 107 m2   | 13 m2 | 58 m2    |           | 179 m2 | 263 m2    | SOUTH       | included          | included       | 600  | 15 MONTHS | 476,000   |
| 25    | JULIET  | 1 floor  | 3   | 3    | 107 m2   | 13 m2 | 58 m2    |           | 179 m2 | 263 m2    | SOUTH       | included          | included       | 6003 | 15 MONTHS | 476,000 ( |
| 26    | JULIET  | 1 floor  | 3   | 3    | 107 m2   | 13 m2 | 58 m2    |           | 179 m2 | 273 m2    | SOUTH       | included          | included       | 6003 | 15 MONTHS | 496.000 ( |