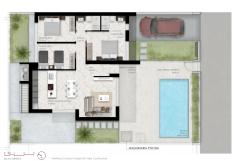

### **Property Information**

Type: Villa

Number of bathrooms: 3
Number of bedrooms: 3

**Area:** 107.00 m<sup>2</sup> **City:** Quesada

iniber of beardonis.

**Property Description** 

An exclusive project of modern one and two-storey villas located in the heart of the prestigious Lo Marabu district in the popular Ciudad Quesada region.

The development includes three different villa models, each with three bedrooms and two or three bathrooms, equipped with a private swimming pool and a spacious rooftop solarium.

The villas come with fitted kitchens, bathrooms, air conditioning and a furniture package.

### **Gallery**

| VILLA | Model   |          | bed | bath | m2 build | porch | solarium | balconies | total  | Plot size | Orientation | A/C - white goods | Furniture Pack | Pool | delivery  | Price     |
|-------|---------|----------|-----|------|----------|-------|----------|-----------|--------|-----------|-------------|-------------------|----------------|------|-----------|-----------|
| 1     | VEGA    | 2 floors | 3   | 3    | 123 m2   | 14 m2 | 31 m2    | 30 m2     | 200 m2 | 255 m2    | sw          | included          | included       | 6003 | 15 MONTHS | 580.000 € |
| 2     | VEGA    | 2 floors | 3   | 3    | 123 m2   | 14 m2 | 31 m2    | 30 m2     | 200 m2 | 256 m2    | sw          | included          | included       | 6003 | 15 MONTHS | 570.000 € |
| 3     | VEGA    | 2 floors | 3   | 3    | 123 m2   | 14 m2 | 31 m2    | 30 m2     | 200 m2 | 256 m2    | sw          | included          | included       | 603  | 15 MONTHS | 570.000 € |
| 4     | SPECIAL | 1 floor  | 3   | 3    |          |       |          |           |        | 449 m2    | sw          | included          | included       | 6003 | 15 MONTHS | 650,000 € |
| 5     | VEGA    | 2 floors | 3   | 3    | 123 m2   | 14 m2 | 31 m2    | 30 m2     | 200 m2 | 258 m2    | SOUTH       | included          | included       | 6003 | 15 MONTHS | 555.000 € |
| 6     | VEGA    | 2 floors | 3   | 3    | 123 m2   | 14 m2 | 31 m2    | 30 m2     | 200 m2 | 262 m2    | SOUTH       | included          | included       | 603  | 15 MONTHS | 555,000 € |
| 7     | VEGA    | 2 floors |     |      | 123 m2   | 14 m2 |          | 30 m2     | 200 m2 | 266 m2    | SOUTH       | included          | included       | 6003 | SOLD      | SOLD      |
| 8     | VEGA    | 2 floors | 3   | 3    | 123 m2   | 14 m2 | 31 m2    | 30 m2     | 200 m2 | 271 m2    | SOUTH       | included          | included       | 6003 | SOLD      | SOLD      |
| 9     | VEGA    | 2 floors |     |      | 123 m2   | 14 m2 | 31 m2    | 30 m2     | 200 m2 | 275 m2    | SOUTH       | included          | included       | 6003 | SHOWHOUSE | VEGA      |
| 10    | JULIET  | 1 floor  |     |      | 107 m2   |       | 58 m2    |           | 179 m2 | 274 m2    | SOUTH       | included          | included       | 6003 | SHOWHOUSE | JULIET    |
| 11    | NOVA    | 1 floor  | 3   | 3    | 107 m2   | 10 m2 | 50 m2    |           | 167 m2 | 263 m2    | SOUTH       | included          | included       | 6003 | 15 MONTHS | 486,000 ( |
| 12    | NOVA    | 1 floor  | 3   | 3    | 107 m2   | 10 m2 | 50 m2    |           | 167 m2 | 263 m2    | SOUTH       | included          | included       | 6003 | 15 MONTHS | 476,000 ( |
| 13    | NOVA    | 1 floor  | 3   | 3    | 107 m2   | 10 m2 | 50 m2    |           | 167 m2 | 263 m2    | SOUTH       | included          | included       | 6003 | 15 MONTHS | 476,000 ( |
| 14    | NOVA    | 1 floor  | 3   | 3    | 107 m2   | 10 m2 | 50 m2    |           | 167 m2 | 263 m2    | SOUTH       | included          | included       | 6003 | 15 MONTHS | 476,000 ( |
| 15    | NOVA    | 1 floor  | 3   | 3    | 107 m2   | 10 m2 | 50 m2    |           | 167 m2 | 263 m2    | SOUTH       | included          | included       | 6003 | 15 MONTHS | 476,000 ( |
| 16    | NOVA    | 1 floor  | 3   | 3    | 107 m2   | 10 m2 | 50 m2    |           | 167 m2 | 271 m2    | SOUTH       | included          | included       | 600  | SHOWHOUSE | NOVA      |
| 17    | VEGA    | 2 floors | 3   | 3    | 123 m2   | 14 m2 | 31 m2    | 30 m2     | 200 m2 | 254 m2    | sw          | included          | included       | 6003 | 15 MONTHS | 585.000 6 |
| 18    | VEGA    | 2 floors | 3   | 3    | 123 m2   | 14 m2 | 31 m2    | 30 m2     | 200 m2 | 254 m2    | sw          | included          | included       | 603  | 15 MONTHS | 585,000 € |
| 19    | VEGA    | 2 floors | 3   | 3    | 123 m2   | 14 m2 | 31 m2    | 30 m2     | 200 m2 | 267 m2    | sw          | included          | included       | 6003 | 15 MONTHS | 585,000   |
| 20    | JULIET  | 1 floor  | 3   | 3    | 107 m2   | 13 m2 | 58 m2    |           | 179 m2 | 263 m2    | SOUTH       | included          | included       | 6003 | 15 MONTHS | 486.000 ( |
| 21    | JULIET  | 1 floor  | 3   | 3    | 107 m2   | 13 m2 | 58 m2    |           | 179 m2 | 263 m2    | SOUTH       | included          | included       | 600  | 15 MONTHS | 476,000 ( |
| 22    | JULIET  | 1 floor  | 3   | 3    | 107 m2   | 13 m2 | 58 m2    |           | 179 m2 | 263 m2    | SOUTH       | included          | included       | 6003 | 15 MONTHS | 476,000 ( |
| 23    | JULIET  | 1 floor  | 3   | 3    | 107 m2   | 13 m2 | 58 m2    |           | 179 m2 | 263 m2    | SOUTH       | included          | included       | 6003 | 15 MONTHS | 476,000 ( |
| 24    | JULIET  | 1 floor  | 3   | 3    | 107 m2   | 13 m2 | 58 m2    |           | 179 m2 | 263 m2    | SOUTH       | included          | included       | 600  | 15 MONTHS | 476,000   |
| 25    | JULIET  | 1 floor  | 3   | 3    | 107 m2   | 13 m2 | 58 m2    |           | 179 m2 | 263 m2    | SOUTH       | included          | included       | 6003 | 15 MONTHS | 476,000 ( |
| 26    | JULIET  | 1 floor  | 3   | 3    | 107 m2   | 13 m2 | 58 m2    |           | 179 m2 | 273 m2    | SOUTH       | included          | included       | 6003 | 15 MONTHS | 496.000 ( |