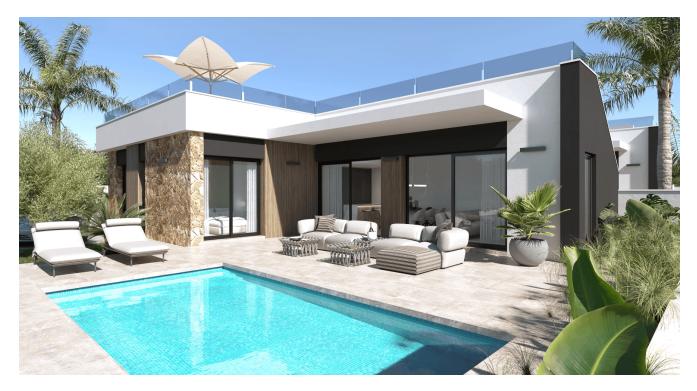

### **Property Information**

Type: Villa

Number of bathrooms: 3
Number of bedrooms: 3

**Area:** 107.00 m<sup>2</sup> **City:** Quesada

iniber of beardonis.

**Property Description** 

An exclusive project of modern one and two-storey villas located in the heart of the prestigious Lo Marabu district in the popular Ciudad Quesada region.

The development includes three different villa models, each with three bedrooms and two or three bathrooms, equipped with a private swimming pool and a spacious rooftop solarium.

The villas come with fitted kitchens, bathrooms, air conditioning and a furniture package.

#### **Advantages**

Sea view

Furnished apartment

🐚 Garden

Air conditioning

Balcony/Terrace

Solarium

Private pool

#### What is included in the price

Furnished kitchen

Air conditioning

Smarthome

Furnished bathroom

Parking space

🚞 Solarium

**Garden** 