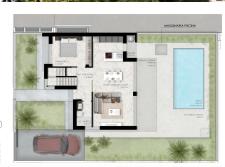

### **Property Information**

Type: Villa

Number of bathrooms: 3
Number of bedrooms: 3

**Area:** 107.00 m<sup>2</sup> **City:** Quesada

iniber of beardonis.

**Property Description** 

An exclusive project of modern one and two-storey villas located in the heart of the prestigious Lo Marabu district in the popular Ciudad Quesada region.

The development includes three different villa models, each with three bedrooms and two or three bathrooms, equipped with a private swimming pool and a spacious rooftop solarium.

The villas come with fitted kitchens, bathrooms, air conditioning and a furniture package.

### **Gallery**

| VILLA | Model   |          | bed | bath | m2 build | porch | solarium | balconies | total  | Plot size | Orientation | A/C - white goods | Furniture Pack | Pool | delivery  | Price     |
|-------|---------|----------|-----|------|----------|-------|----------|-----------|--------|-----------|-------------|-------------------|----------------|------|-----------|-----------|
| 1     | VEGA    | 2 floors | 3   | 3    | 123 m2   | 14 m2 | 31 m2    | 30 m2     | 200 m2 | 255 m2    | sw          | included          | included       | 6003 | 15 MONTHS | 580.000 € |
| 2     | VEGA    | 2 floors | 3   | 3    | 123 m2   | 14 m2 | 31 m2    | 30 m2     | 200 m2 | 256 m2    | sw          | included          | included       | 6003 | 15 MONTHS | 570.000 € |
| 3     | VEGA    | 2 floors | 3   | 3    | 123 m2   | 14 m2 | 31 m2    | 30 m2     | 200 m2 | 256 m2    | sw          | included          | included       | 603  | 15 MONTHS | 570.000 € |
| 4     | SPECIAL | 1 floor  | 3   | 3    |          |       |          |           |        | 449 m2    | sw          | included          | included       | 6003 | 15 MONTHS | 650,000 € |
| 5     | VEGA    | 2 floors | 3   | 3    | 123 m2   | 14 m2 | 31 m2    | 30 m2     | 200 m2 | 258 m2    | SOUTH       | included          | included       | 6003 | 15 MONTHS | 555.000 € |
| 6     | VEGA    | 2 floors | 3   | 3    | 123 m2   | 14 m2 | 31 m2    | 30 m2     | 200 m2 | 262 m2    | SOUTH       | included          | included       | 603  | 15 MONTHS | 555,000 € |
| 7     | VEGA    | 2 floors |     |      | 123 m2   | 14 m2 |          | 30 m2     | 200 m2 | 266 m2    | SOUTH       | included          | included       | 6003 | SOLD      | SOLD      |
| 8     | VEGA    | 2 floors | 3   | 3    | 123 m2   | 14 m2 | 31 m2    | 30 m2     | 200 m2 | 271 m2    | SOUTH       | included          | included       | 6003 | SOLD      | SOLD      |
| 9     | VEGA    | 2 floors |     |      | 123 m2   | 14 m2 | 31 m2    | 30 m2     | 200 m2 | 275 m2    | SOUTH       | included          | included       | 6003 | SHOWHOUSE | VEGA      |
| 10    | JULIET  | 1 floor  |     |      | 107 m2   |       | 58 m2    |           | 179 m2 | 274 m2    | SOUTH       | included          | included       | 6003 | SHOWHOUSE | JULIET    |
| 11    | NOVA    | 1 floor  | 3   | 3    | 107 m2   | 10 m2 | 50 m2    |           | 167 m2 | 263 m2    | SOUTH       | included          | included       | 6003 | 15 MONTHS | 486,000 ( |
| 12    | NOVA    | 1 floor  | 3   | 3    | 107 m2   | 10 m2 | 50 m2    |           | 167 m2 | 263 m2    | SOUTH       | included          | included       | 6003 | 15 MONTHS | 476,000 ( |
| 13    | NOVA    | 1 floor  | 3   | 3    | 107 m2   | 10 m2 | 50 m2    |           | 167 m2 | 263 m2    | SOUTH       | included          | included       | 6003 | 15 MONTHS | 476,000 ( |
| 14    | NOVA    | 1 floor  | 3   | 3    | 107 m2   | 10 m2 | 50 m2    |           | 167 m2 | 263 m2    | SOUTH       | included          | included       | 6003 | 15 MONTHS | 476,000 ( |
| 15    | NOVA    | 1 floor  | 3   | 3    | 107 m2   | 10 m2 | 50 m2    |           | 167 m2 | 263 m2    | SOUTH       | included          | included       | 6003 | 15 MONTHS | 476,000 ( |
| 16    | NOVA    | 1 floor  | 3   | 3    | 107 m2   | 10 m2 | 50 m2    |           | 167 m2 | 271 m2    | SOUTH       | included          | included       | 600  | SHOWHOUSE | NOVA      |
| 17    | VEGA    | 2 floors | 3   | 3    | 123 m2   | 14 m2 | 31 m2    | 30 m2     | 200 m2 | 254 m2    | sw          | included          | included       | 6003 | 15 MONTHS | 585.000 6 |
| 18    | VEGA    | 2 floors | 3   | 3    | 123 m2   | 14 m2 | 31 m2    | 30 m2     | 200 m2 | 254 m2    | sw          | included          | included       | 603  | 15 MONTHS | 585,000 € |
| 19    | VEGA    | 2 floors | 3   | 3    | 123 m2   | 14 m2 | 31 m2    | 30 m2     | 200 m2 | 267 m2    | sw          | included          | included       | 6003 | 15 MONTHS | 585,000   |
| 20    | JULIET  | 1 floor  | 3   | 3    | 107 m2   | 13 m2 | 58 m2    |           | 179 m2 | 263 m2    | SOUTH       | included          | included       | 6003 | 15 MONTHS | 486.000 ( |
| 21    | JULIET  | 1 floor  | 3   | 3    | 107 m2   | 13 m2 | 58 m2    |           | 179 m2 | 263 m2    | SOUTH       | included          | included       | 600  | 15 MONTHS | 476,000 ( |
| 22    | JULIET  | 1 floor  | 3   | 3    | 107 m2   | 13 m2 | 58 m2    |           | 179 m2 | 263 m2    | SOUTH       | included          | included       | 6003 | 15 MONTHS | 476,000 ( |
| 23    | JULIET  | 1 floor  | 3   | 3    | 107 m2   | 13 m2 | 58 m2    |           | 179 m2 | 263 m2    | SOUTH       | included          | included       | 6003 | 15 MONTHS | 476,000 ( |
| 24    | JULIET  | 1 floor  | 3   | 3    | 107 m2   | 13 m2 | 58 m2    |           | 179 m2 | 263 m2    | SOUTH       | included          | included       | 600  | 15 MONTHS | 476,000   |
| 25    | JULIET  | 1 floor  | 3   | 3    | 107 m2   | 13 m2 | 58 m2    |           | 179 m2 | 263 m2    | SOUTH       | included          | included       | 6003 | 15 MONTHS | 476,000 ( |
| 26    | JULIET  | 1 floor  | 3   | 3    | 107 m2   | 13 m2 | 58 m2    |           | 179 m2 | 273 m2    | SOUTH       | included          | included       | 6003 | 15 MONTHS | 496.000 ( |