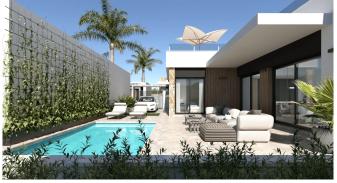

### **Property Information**

Type: Villa

Number of bathrooms: 3
Number of bedrooms: 3

**Area:** 107.00 m<sup>2</sup> **City:** Quesada

iniber of beardonis.

**Property Description** 

An exclusive project of modern one and two-storey villas located in the heart of the prestigious Lo Marabu district in the popular Ciudad Quesada region.

The development includes three different villa models, each with three bedrooms and two or three bathrooms, equipped with a private swimming pool and a spacious rooftop solarium.

The villas come with fitted kitchens, bathrooms, air conditioning and a furniture package.

#### **Advantages**

Sea view

Furnished apartment

🐚 Garden

Air conditioning

Balcony/Terrace

Solarium

Private pool

#### What is included in the price

Furnished kitchen

Air conditioning

Smarthome

Furnished bathroom

Parking space

🚞 Solarium

**Garden** 