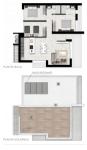

### **Property Information**

Type: Villa

Number of bathrooms: 3
Number of bedrooms: 3

**Area:** 107.00 m<sup>2</sup> **City:** Quesada

iniber of beardonis.

**Property Description** 

An exclusive project of modern one and two-storey villas located in the heart of the prestigious Lo Marabu district in the popular Ciudad Quesada region.

The development includes three different villa models, each with three bedrooms and two or three bathrooms, equipped with a private swimming pool and a spacious rooftop solarium.

The villas come with fitted kitchens, bathrooms, air conditioning and a furniture package.

### **Gallery**

| VILLA | Model   |          | bed | bath | m2 build | porch | solarium | balconies | total  | Plot size | Orientation | A/C - white goods | Furniture Pack | Pool | delivery  | Price     |
|-------|---------|----------|-----|------|----------|-------|----------|-----------|--------|-----------|-------------|-------------------|----------------|------|-----------|-----------|
| 1     | VEGA    | 2 floors | 3   | 3    | 123 m2   | 14 m2 | 31 m2    | 30 m2     | 200 m2 | 255 m2    | sw          | included          | included       | 6003 | 15 MONTHS | 580.000 € |
| 2     | VEGA    | 2 floors | 3   | 3    | 123 m2   | 14 m2 | 31 m2    | 30 m2     | 200 m2 | 256 m2    | sw          | included          | included       | 6003 | 15 MONTHS | 570.000 € |
| 3     | VEGA    | 2 floors | 3   | 3    | 123 m2   | 14 m2 | 31 m2    | 30 m2     | 200 m2 | 256 m2    | sw          | included          | included       | 603  | 15 MONTHS | 570.000 € |
| 4     | SPECIAL | 1 floor  | 3   | 3    |          |       |          |           |        | 449 m2    | sw          | included          | included       | 6003 | 15 MONTHS | 650,000 € |
| 5     | VEGA    | 2 floors | 3   | 3    | 123 m2   | 14 m2 | 31 m2    | 30 m2     | 200 m2 | 258 m2    | SOUTH       | included          | included       | 6003 | 15 MONTHS | 555.000 € |
| 6     | VEGA    | 2 floors | 3   | 3    | 123 m2   | 14 m2 | 31 m2    | 30 m2     | 200 m2 | 262 m2    | SOUTH       | included          | included       | 603  | 15 MONTHS | 555,000 € |
| 7     | VEGA    | 2 floors |     |      | 123 m2   | 14 m2 |          | 30 m2     | 200 m2 | 266 m2    | SOUTH       | included          | included       | 6003 | SOLD      | SOLD      |
| 8     | VEGA    | 2 floors | 3   | 3    | 123 m2   | 14 m2 | 31 m2    | 30 m2     | 200 m2 | 271 m2    | SOUTH       | included          | included       | 6003 | SOLD      | SOLD      |
| 9     | VEGA    | 2 floors |     |      | 123 m2   | 14 m2 | 31 m2    | 30 m2     | 200 m2 | 275 m2    | SOUTH       | included          | included       | 6003 | SHOWHOUSE | VEGA      |
| 10    | JULIET  | 1 floor  |     |      | 107 m2   |       | 58 m2    |           | 179 m2 | 274 m2    | SOUTH       | included          | included       | 6003 | SHOWHOUSE | JULIET    |
| 11    | NOVA    | 1 floor  | 3   | 3    | 107 m2   | 10 m2 | 50 m2    |           | 167 m2 | 263 m2    | SOUTH       | included          | included       | 6003 | 15 MONTHS | 486,000 ( |
| 12    | NOVA    | 1 floor  | 3   | 3    | 107 m2   | 10 m2 | 50 m2    |           | 167 m2 | 263 m2    | SOUTH       | included          | included       | 6003 | 15 MONTHS | 476,000 ( |
| 13    | NOVA    | 1 floor  | 3   | 3    | 107 m2   | 10 m2 | 50 m2    |           | 167 m2 | 263 m2    | SOUTH       | included          | included       | 6003 | 15 MONTHS | 476,000 ( |
| 14    | NOVA    | 1 floor  | 3   | 3    | 107 m2   | 10 m2 | 50 m2    |           | 167 m2 | 263 m2    | SOUTH       | included          | included       | 6003 | 15 MONTHS | 476,000 ( |
| 15    | NOVA    | 1 floor  | 3   | 3    | 107 m2   | 10 m2 | 50 m2    |           | 167 m2 | 263 m2    | SOUTH       | included          | included       | 6003 | 15 MONTHS | 476,000 ( |
| 16    | NOVA    | 1 floor  | 3   | 3    | 107 m2   | 10 m2 | 50 m2    |           | 167 m2 | 271 m2    | SOUTH       | included          | included       | 600  | SHOWHOUSE | NOVA      |
| 17    | VEGA    | 2 floors | 3   | 3    | 123 m2   | 14 m2 | 31 m2    | 30 m2     | 200 m2 | 254 m2    | sw          | included          | included       | 6003 | 15 MONTHS | 585.000 6 |
| 18    | VEGA    | 2 floors | 3   | 3    | 123 m2   | 14 m2 | 31 m2    | 30 m2     | 200 m2 | 254 m2    | sw          | included          | included       | 603  | 15 MONTHS | 585,000 € |
| 19    | VEGA    | 2 floors | 3   | 3    | 123 m2   | 14 m2 | 31 m2    | 30 m2     | 200 m2 | 267 m2    | sw          | included          | included       | 6003 | 15 MONTHS | 585,000   |
| 20    | JULIET  | 1 floor  | 3   | 3    | 107 m2   | 13 m2 | 58 m2    |           | 179 m2 | 263 m2    | SOUTH       | included          | included       | 6003 | 15 MONTHS | 486.000 ( |
| 21    | JULIET  | 1 floor  | 3   | 3    | 107 m2   | 13 m2 | 58 m2    |           | 179 m2 | 263 m2    | SOUTH       | included          | included       | 600  | 15 MONTHS | 476,000 ( |
| 22    | JULIET  | 1 floor  | 3   | 3    | 107 m2   | 13 m2 | 58 m2    |           | 179 m2 | 263 m2    | SOUTH       | included          | included       | 6003 | 15 MONTHS | 476,000 ( |
| 23    | JULIET  | 1 floor  | 3   | 3    | 107 m2   | 13 m2 | 58 m2    |           | 179 m2 | 263 m2    | SOUTH       | included          | included       | 6003 | 15 MONTHS | 476,000 ( |
| 24    | JULIET  | 1 floor  | 3   | 3    | 107 m2   | 13 m2 | 58 m2    |           | 179 m2 | 263 m2    | SOUTH       | included          | included       | 600  | 15 MONTHS | 476,000   |
| 25    | JULIET  | 1 floor  | 3   | 3    | 107 m2   | 13 m2 | 58 m2    |           | 179 m2 | 263 m2    | SOUTH       | included          | included       | 6003 | 15 MONTHS | 476,000 ( |
| 26    | JULIET  | 1 floor  | 3   | 3    | 107 m2   | 13 m2 | 58 m2    |           | 179 m2 | 273 m2    | SOUTH       | included          | included       | 6003 | 15 MONTHS | 496.000 ( |