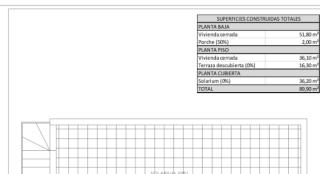

Gallery

| SUPERFICIES CONSTRUIDA   | 0.101111111 |
|--------------------------|-------------|
| PLANTA BAJA              |             |
| Vivienda cerrada         | 51,80 m     |
| Porche (50%)             | 2,00 m      |
| PLANTA PISO              |             |
| Vivienda cerrada         | 36,10 m     |
| Terraza descubierta (0%) | 16,30 m     |
| PLANTA CUBIERTA          |             |
| Solarium (0%)            | 36,20 m     |
| TOTAL                    | 89,90 m     |

| SUPERFICIES CONSTRUIDA   | S TOTALES |
|--------------------------|-----------|
| PLANTA BAJA              |           |
| Vivienda cerrada         | 51,80 m   |
| Porche (50%)             | 2,00 m    |
| PLANTA PISO              |           |
| Vivienda cerrada         | 36,10 m   |
| Terraza descubierta (0%) | 16,30 m   |
| PLANTA CUBIERTA          |           |
| Solarium (0%)            | 36,20 m   |
| TOTAL                    | 89,90 m   |