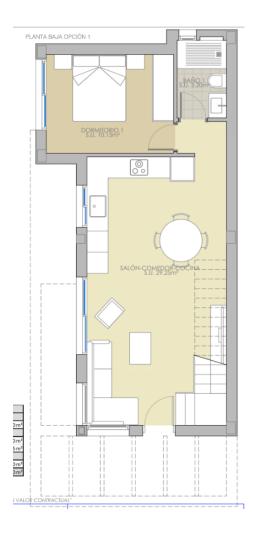

## **Property Information**

Type: Villa

Number of bathrooms: 2 Number of bedrooms: 3 **Area:** 90.00 m<sup>2</sup>

City: La Herrada

**Property Description** 

Exclusive villas for sale in Spain located in the prestigious La Herrada area, Los Montesinos, just minutes from Torrevieja and the Costa Blanca. With private gardens, spacious terraces and views of **the salt lakes**, these modern homes are the ideal option for those looking for property in Spain by the sea.

Each new villa in Spain offers three bedrooms, two bathrooms, an additional toilet and a spacious living room with an open-plan kitchen. High-quality finishes include built-in wardrobes, electric blinds, large panoramic windows, and pre-installation of air **conditioning**. Modern architecture and **minimalist design** create an elegant living space.