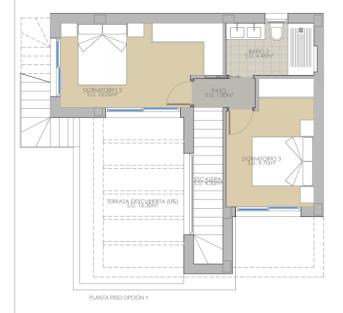

## **Property Information**

Type: Villa

Number of bathrooms: 2 Number of bedrooms: 3 **Area:** 90.00 m<sup>2</sup>

City: La Herrada

**Property Description** 

Exclusive villas for sale in Spain located in the prestigious La Herrada area, Los Montesinos, just minutes from Torrevieja and the Costa Blanca. With private gardens, spacious terraces and views of **the salt lakes**, these modern homes are the ideal option for those looking for property in Spain by the sea.

Each new villa in Spain offers three bedrooms, two bathrooms, an additional toilet and a spacious living room with an open-plan kitchen. High-quality finishes include built-in wardrobes, electric blinds, large panoramic windows, and pre-installation of air **conditioning**. Modern architecture and **minimalist design** create an elegant living space.