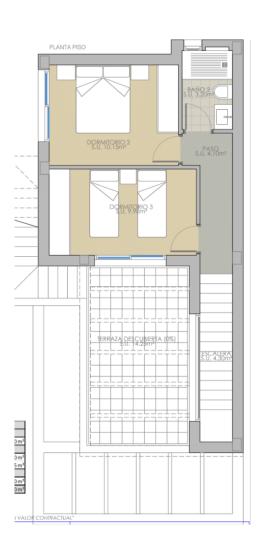

## **Property Information**

Type: Villa

Number of bathrooms: 2 Number of bedrooms: 3 **Area:** 90.00 m<sup>2</sup>

City: La Herrada

**Property Description** 

Exclusive villas for sale in Spain located in the prestigious La Herrada area, Los Montesinos, just minutes from Torrevieja and the Costa Blanca. With private gardens, spacious terraces and views of **the salt lakes**, these modern homes are the ideal option for those looking for property in Spain by the sea.

Each new villa in Spain offers three bedrooms, two bathrooms, an additional toilet and a spacious living room with an open-plan kitchen. High-quality finishes include built-in wardrobes, electric blinds, large panoramic windows, and pre-installation of air **conditioning**. Modern architecture and **minimalist design** create an elegant living space.