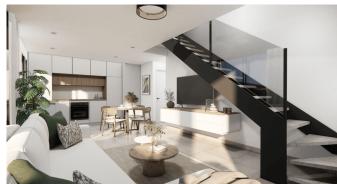

Each new villa in Spain offers three bedrooms, two bathrooms, an additional toilet and a spacious living room with an open-plan kitchen. High-quality finishes include built-in wardrobes, electric blinds, large panoramic windows, and pre-installation of air **conditioning**. Modern architecture and **minimalist design** create an elegant living space.