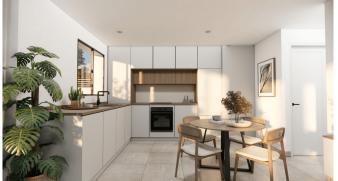

Each new villa in Spain offers three bedrooms, two bathrooms, an additional toilet and a spacious living room with an open-plan kitchen. High-quality finishes include built-in wardrobes, electric blinds, large panoramic windows, and pre-installation of air **conditioning**. Modern architecture and **minimalist design** create an elegant living space.

### What is included in the price

Furnished kitchen

**Solarium** 

**Garden** 

Furnished bathroom

Parking space

Smarthome

Pre-installed air conditioning