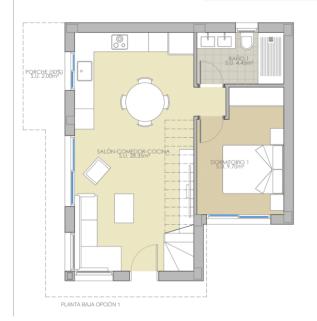

## **Property Information**

Type: Villa

Number of bathrooms: 2 Number of bedrooms: 3 **Area:** 90.00 m<sup>2</sup>

City: La Herrada

**Property Description** 

Exclusive villas for sale in Spain located in the prestigious La Herrada area, Los Montesinos, just minutes from Torrevieja and the Costa Blanca. With private gardens, spacious terraces and views of **the salt lakes**, these modern homes are the ideal option for those looking for property in Spain by the sea.

Each new villa in Spain offers three bedrooms, two bathrooms, an additional toilet and a spacious living room with an open-plan kitchen. High-quality finishes include built-in wardrobes, electric blinds, large panoramic windows, and pre-installation of air **conditioning**. Modern architecture and **minimalist design** create an elegant living space.