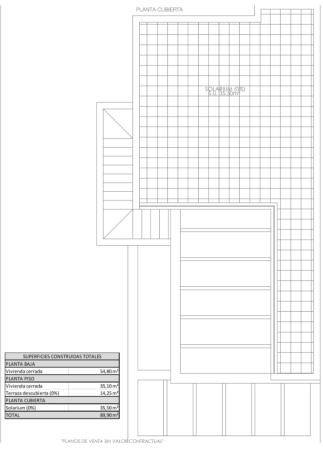

Gallery

| SUPERFICIES CONSTRUIDA   | 0.101111111 |
|--------------------------|-------------|
| PLANTA BAJA              |             |
| Vivienda cerrada         | 51,80 m     |
| Porche (50%)             | 2,00 m      |
| PLANTA PISO              |             |
| Vivienda cerrada         | 36,10 m     |
| Terraza descubierta (0%) | 16,30 m     |
| PLANTA CUBIERTA          |             |
| Solarium (0%)            | 36,20 m     |
| TOTAL                    | 89,90 m     |

| SUPERFICIES CONSTRUIDA   | S TOTALES |
|--------------------------|-----------|
| PLANTA BAJA              |           |
| Vivienda cerrada         | 51,80 m   |
| Porche (50%)             | 2,00 m    |
| PLANTA PISO              |           |
| Vivienda cerrada         | 36,10 m   |
| Terraza descubierta (0%) | 16,30 m   |
| PLANTA CUBIERTA          |           |
| Solarium (0%)            | 36,20 m   |
| TOTAL                    | 89,90 m   |